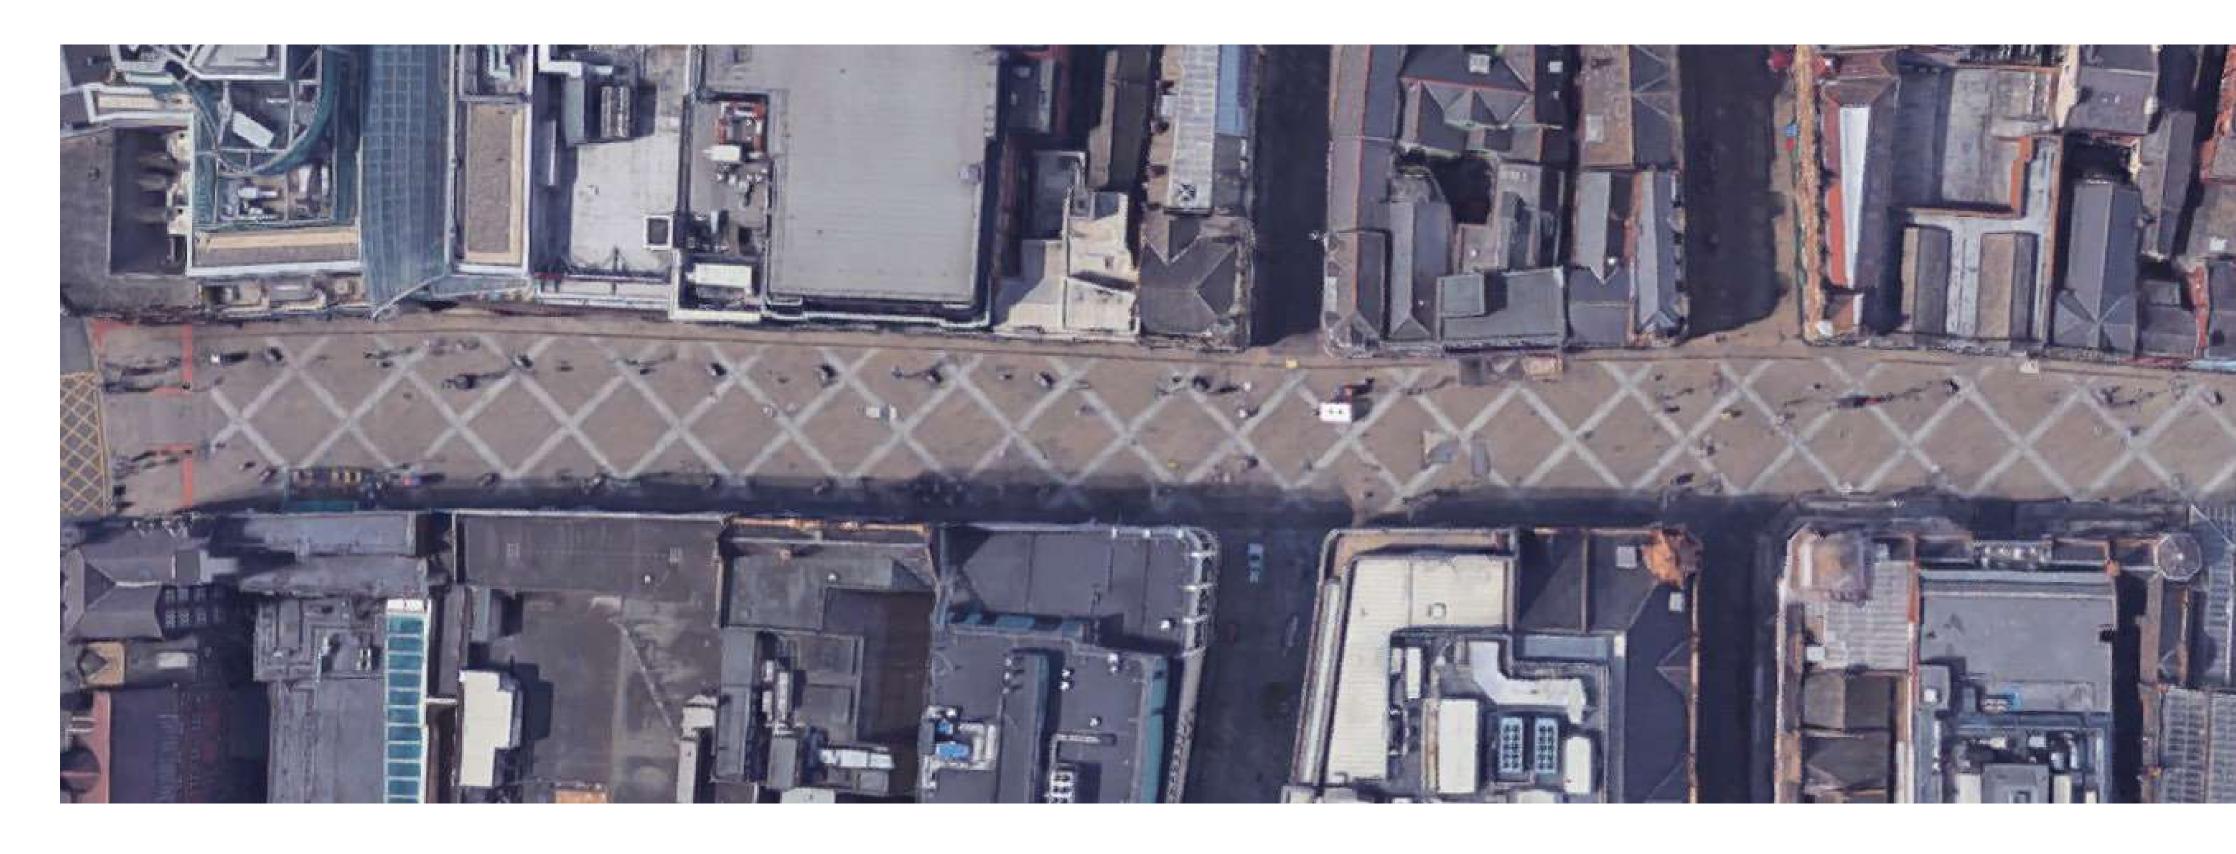

# BRIGGATE - 330M long, c.18m wide

MONK BRIDGE VIADUCT - 310M long, c.16m wide

| _   | ิสไ |
|-----|-----|
| HUB |     |

20

- Restoration and re-use of historic viaduct structure
- Pedestrian connectivity at ground and viaduct Level
- Opportunities for vertical connection
- Opportunities for new active spaces
- Interaction with waterways
- Key views from and towards the site

Monk Bridge, Leeds

Site Opportunities Diagram

| _   | ิสไ |
|-----|-----|
| HUB |     |