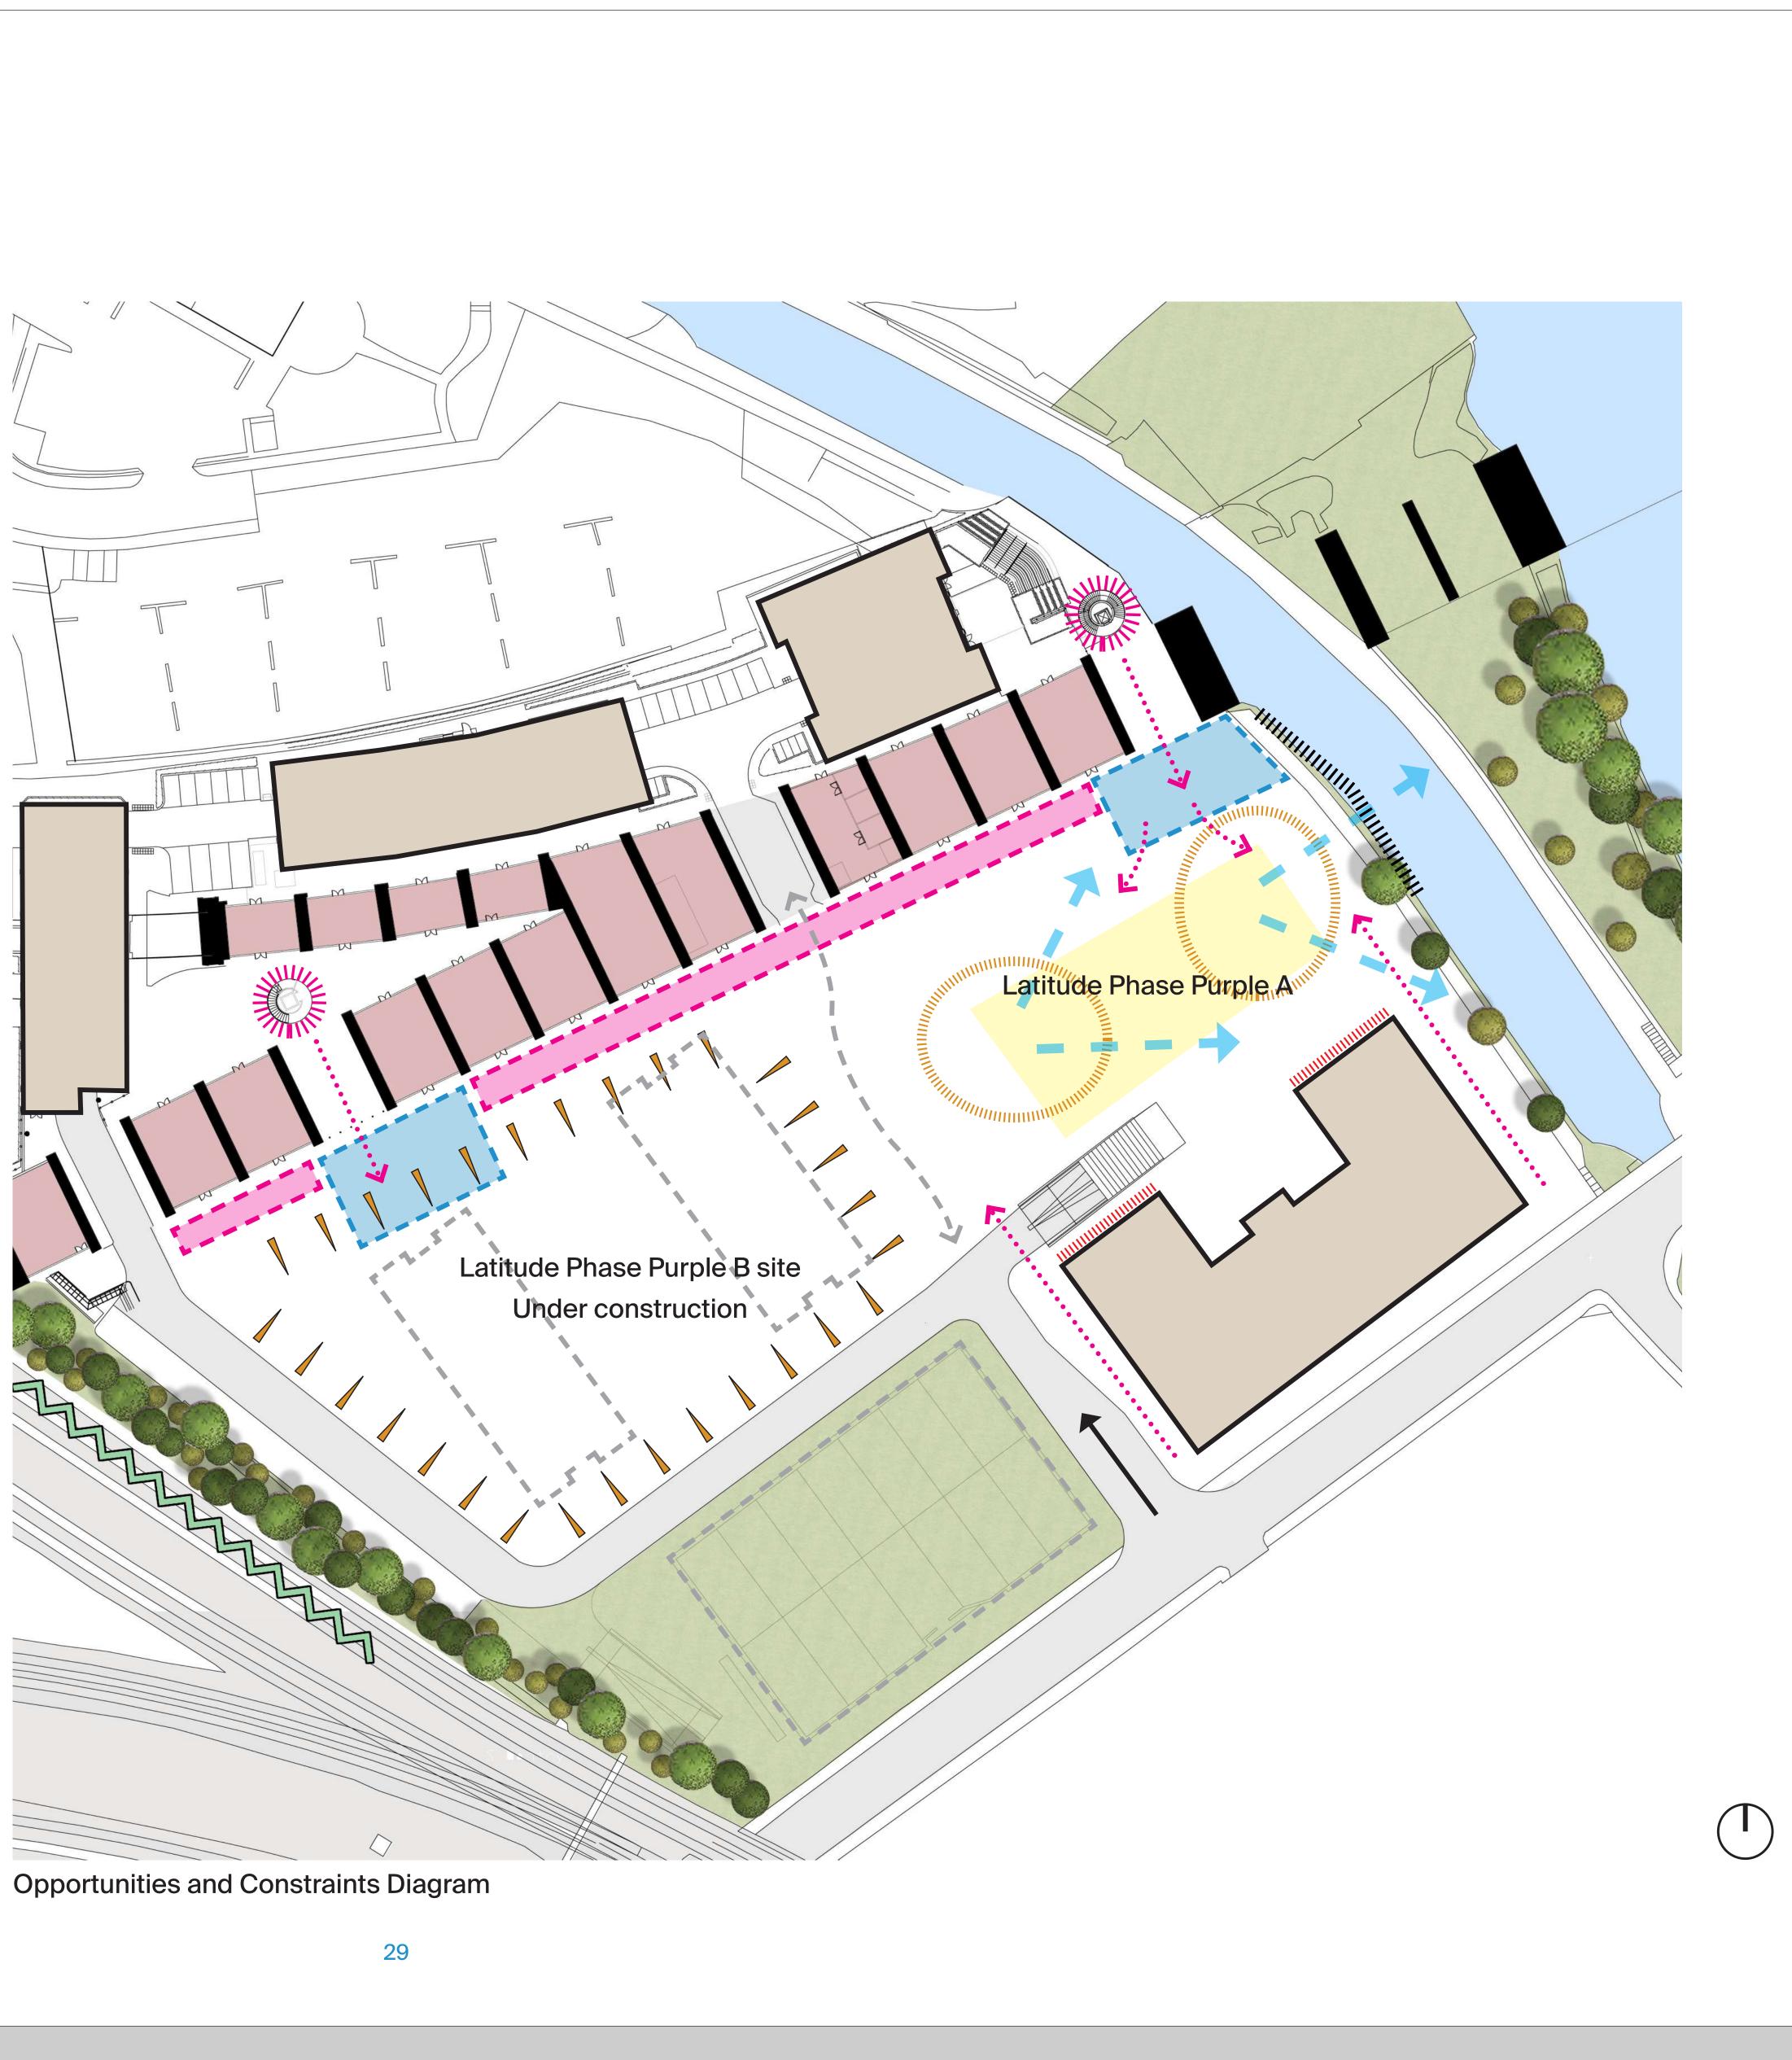

# **Constraints and Opportunities**

**Existing Building Context** 

Existing trees around the site

Viaduct commercial oportunities as part of Monk Bridge development

Proposed Pedestrian Access Nodes via Viaduct

Primary Pedestrian Routes into Site

Pedestrian Arrival Courtyards - opportunity to provide key wayfinding points upon egress from viaduct and spaces around which public amenity can grow and spread through the site

Viaduct stand-off zone - opportunity to provide a linear plaza adjacent the proposed retail units to activate the northern edge of the site and facilitate lateral movement across the site

Required Access Road through site from adjacent Monk Bridge development

> Potential location for landmark building and increased height on the site - premium location with waterside frontage and views towards the city, set within generous public space

Noise pollution from railway line