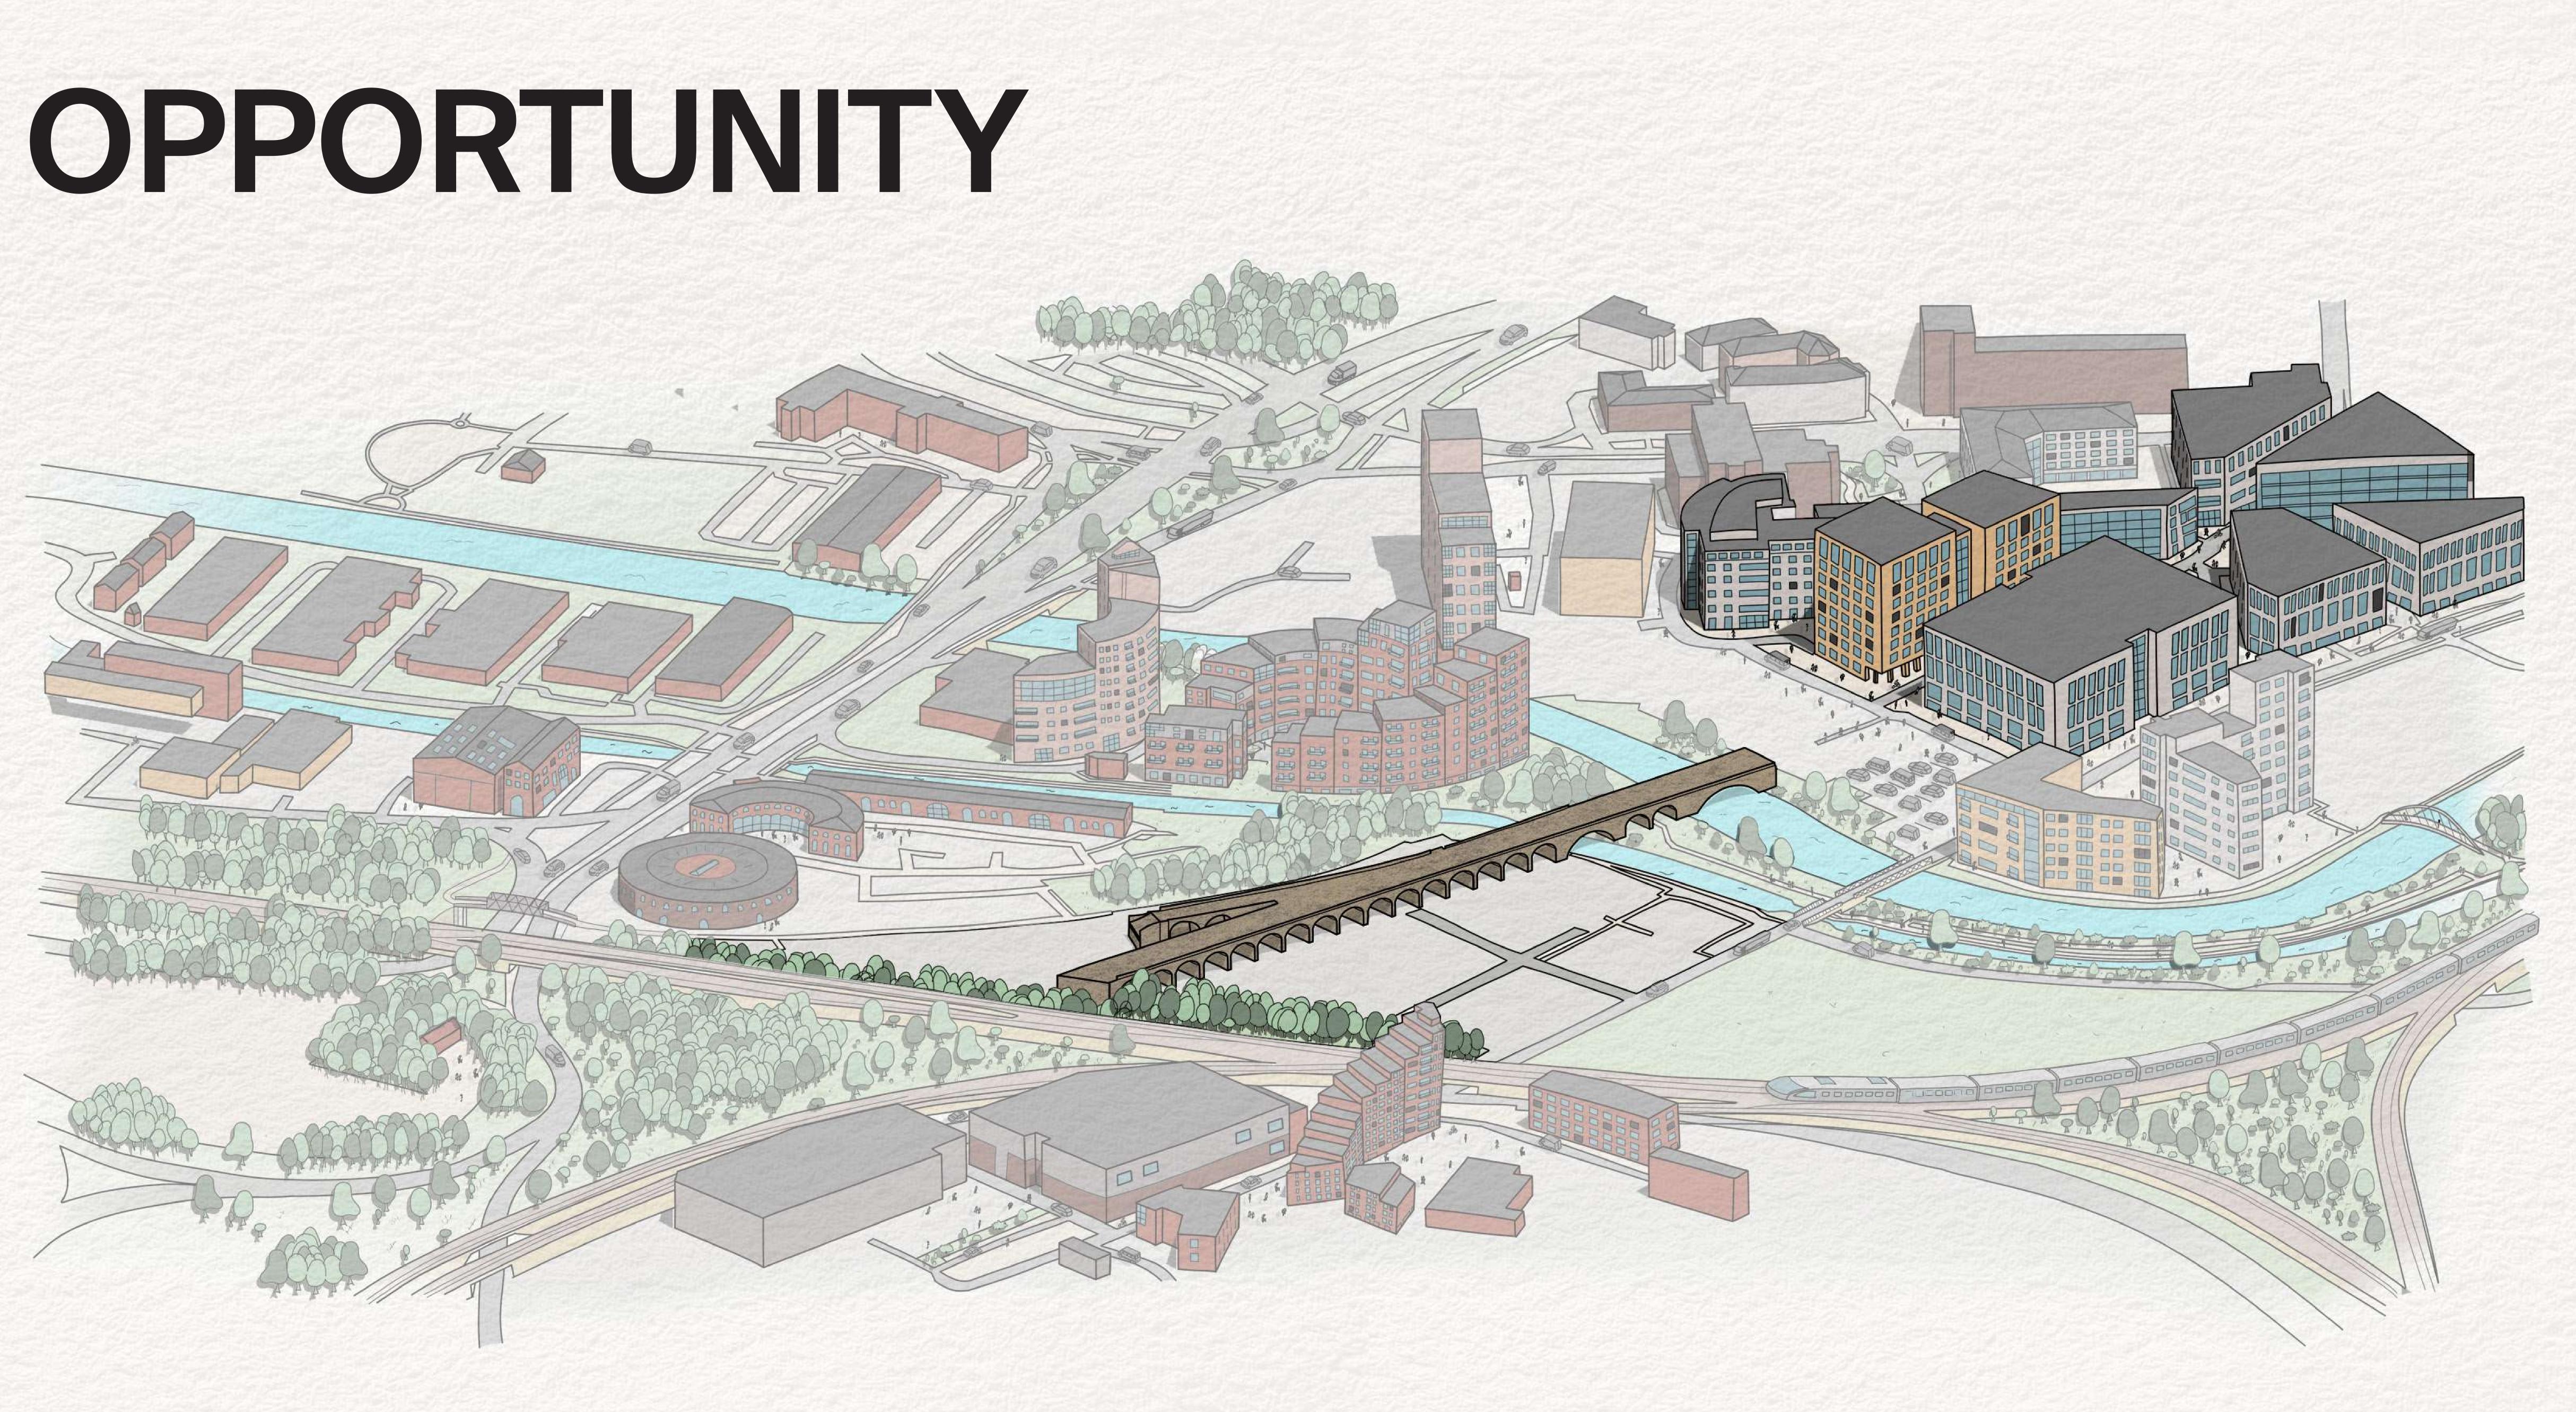

# We deliver transformative living schemes

# Repurposing and reusing

A58

Por codella

# Latitude Phase Purple B

# Former Yorkshire Post site

Latitude Masterplan Site

Whitehall Road

) Site 🏂

Leeds Braford Railway Line

.....

CARACKARY .

A.8.90

Monk Bridge Ironworks formerly occupying the site

2,000 ton forging press

Machine shop at Monk Bridge Iron and Steel works

# 25 tonne ingots

Production of steel blooms for rail manufacture

Weldless steel tyres and rings of all descriptions