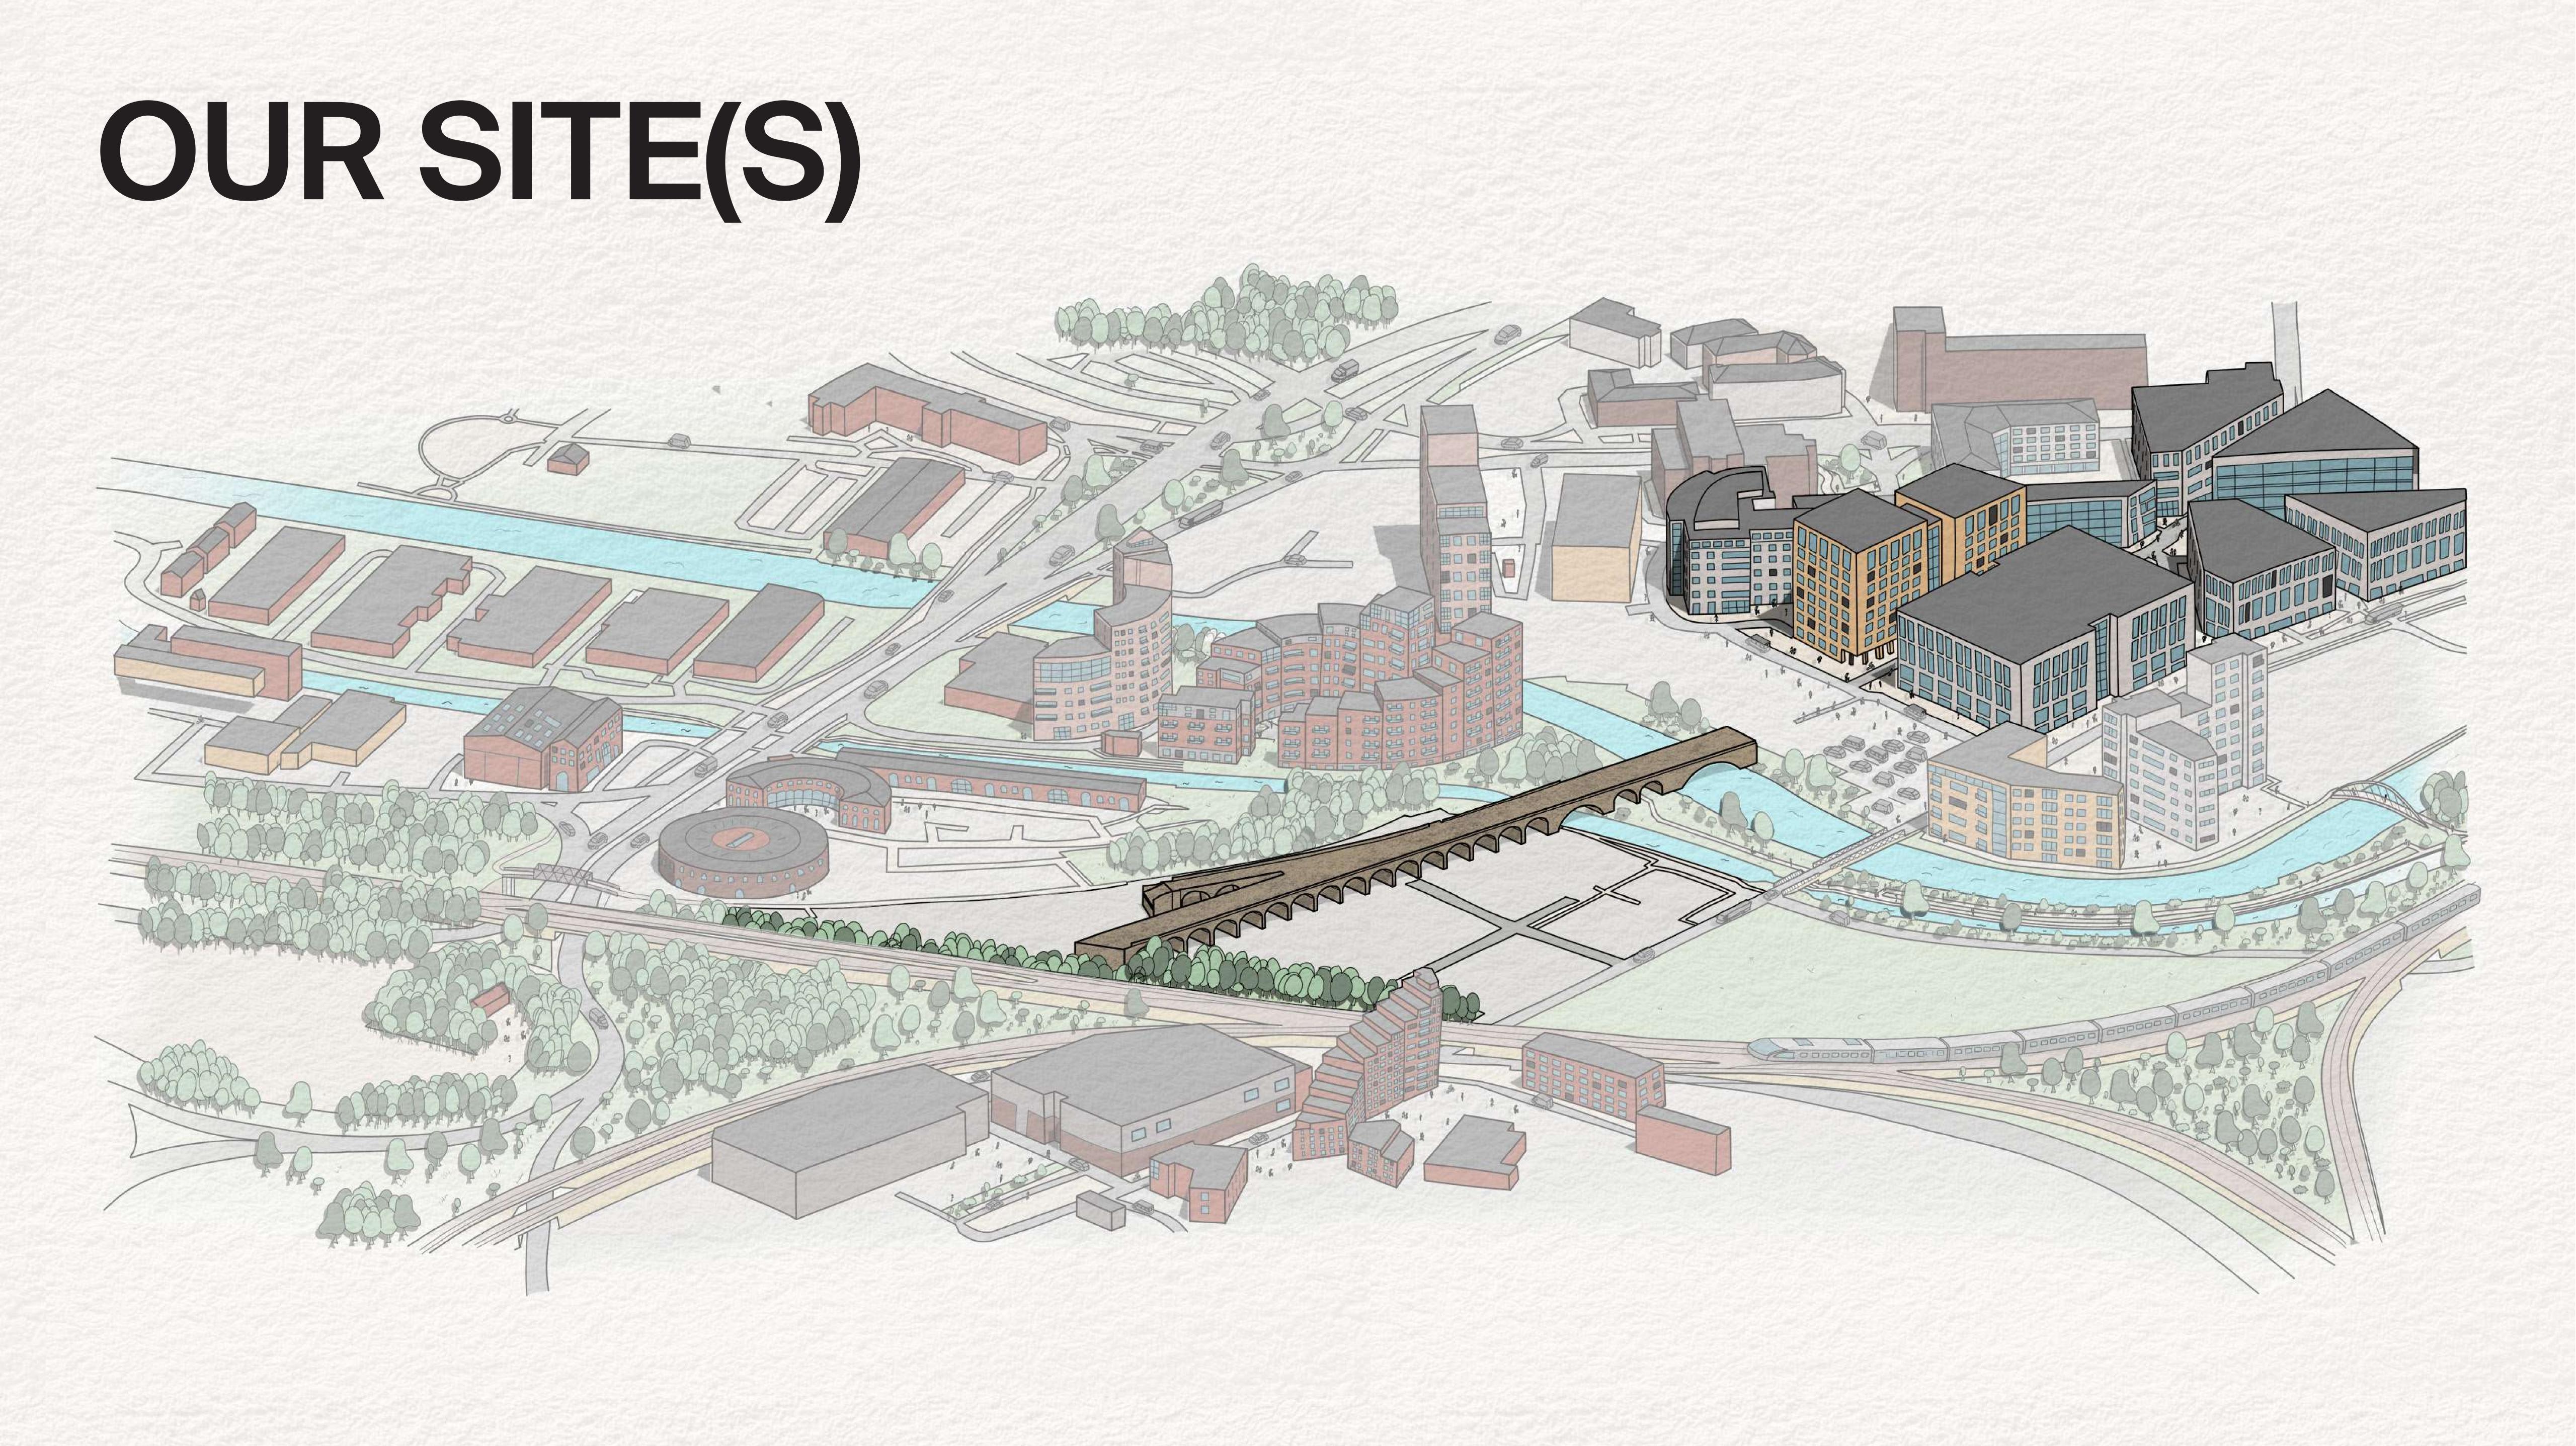

# Former Yorkshire Post site

Latitude Masterplan Site

Whitehall Road

) Site 🏂

Leeds Braford Railway Line

.....

CARACKARY .

A.8.90