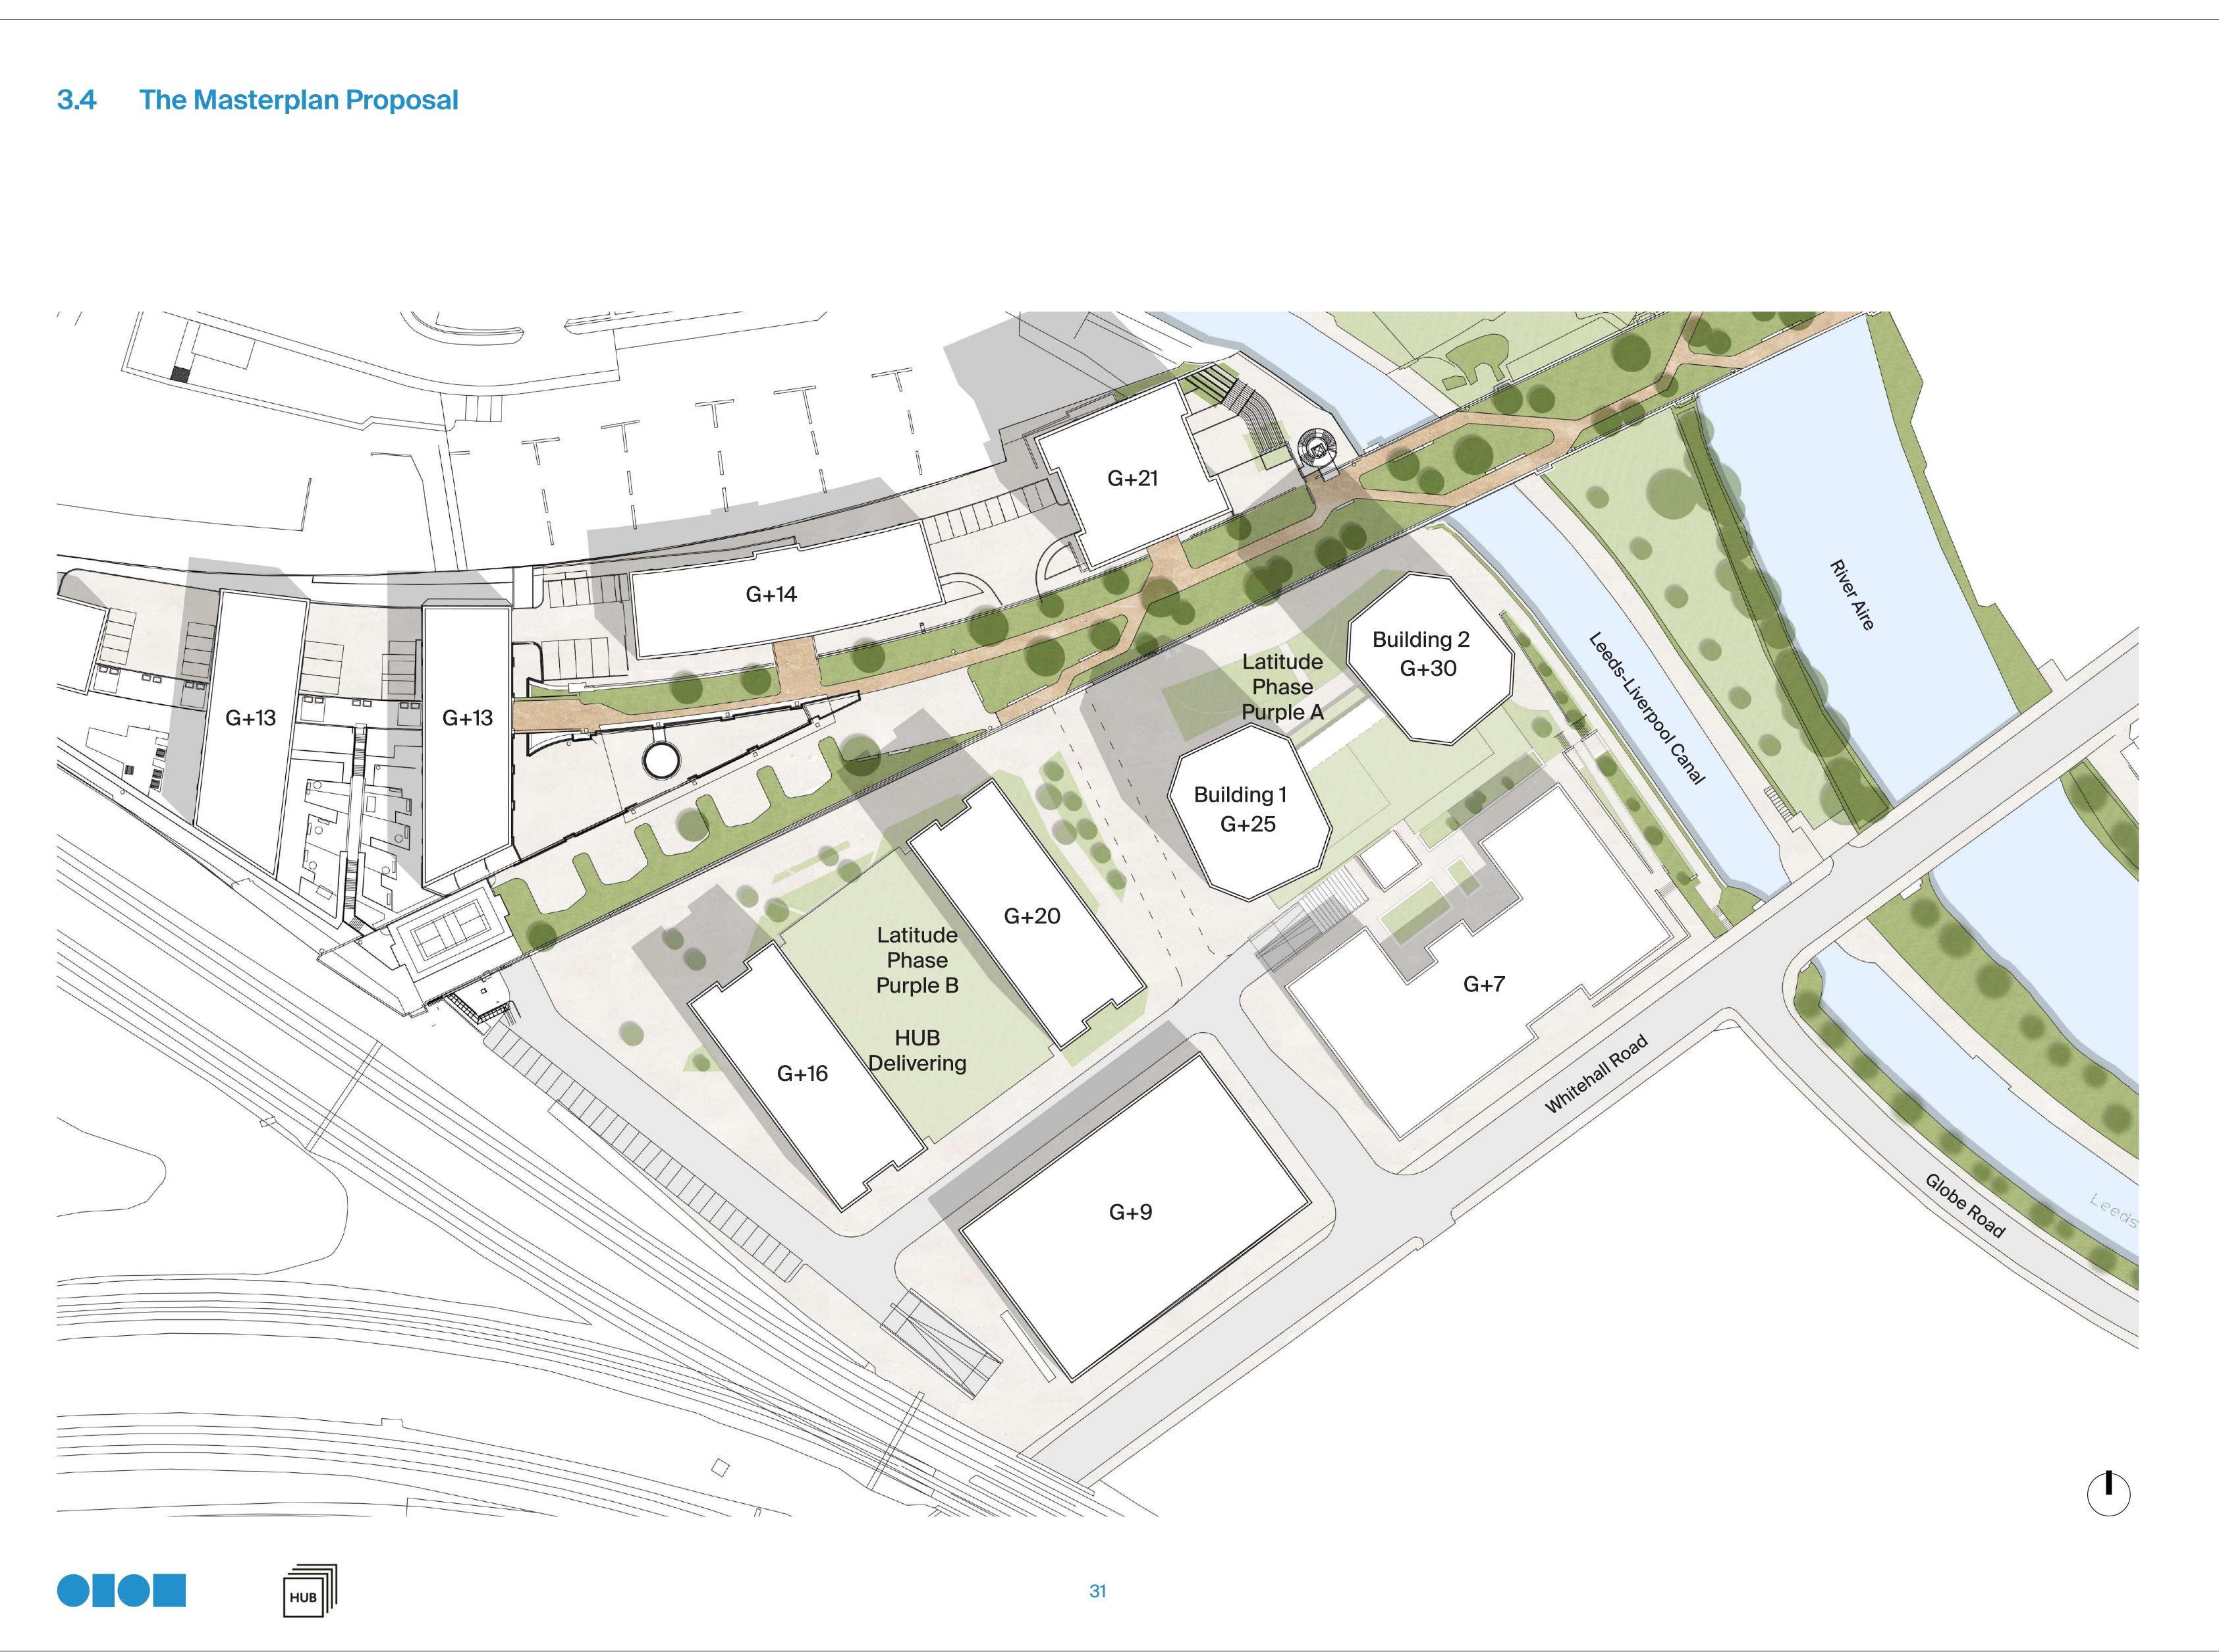

# Latitude Phase Purple B

# Former Yorkshire Post site

Latitude Masterplan Site

Whitehall Road

) Site 🏂

Leeds Braford Railway Line

.....

CARACKARY .

A.8.90