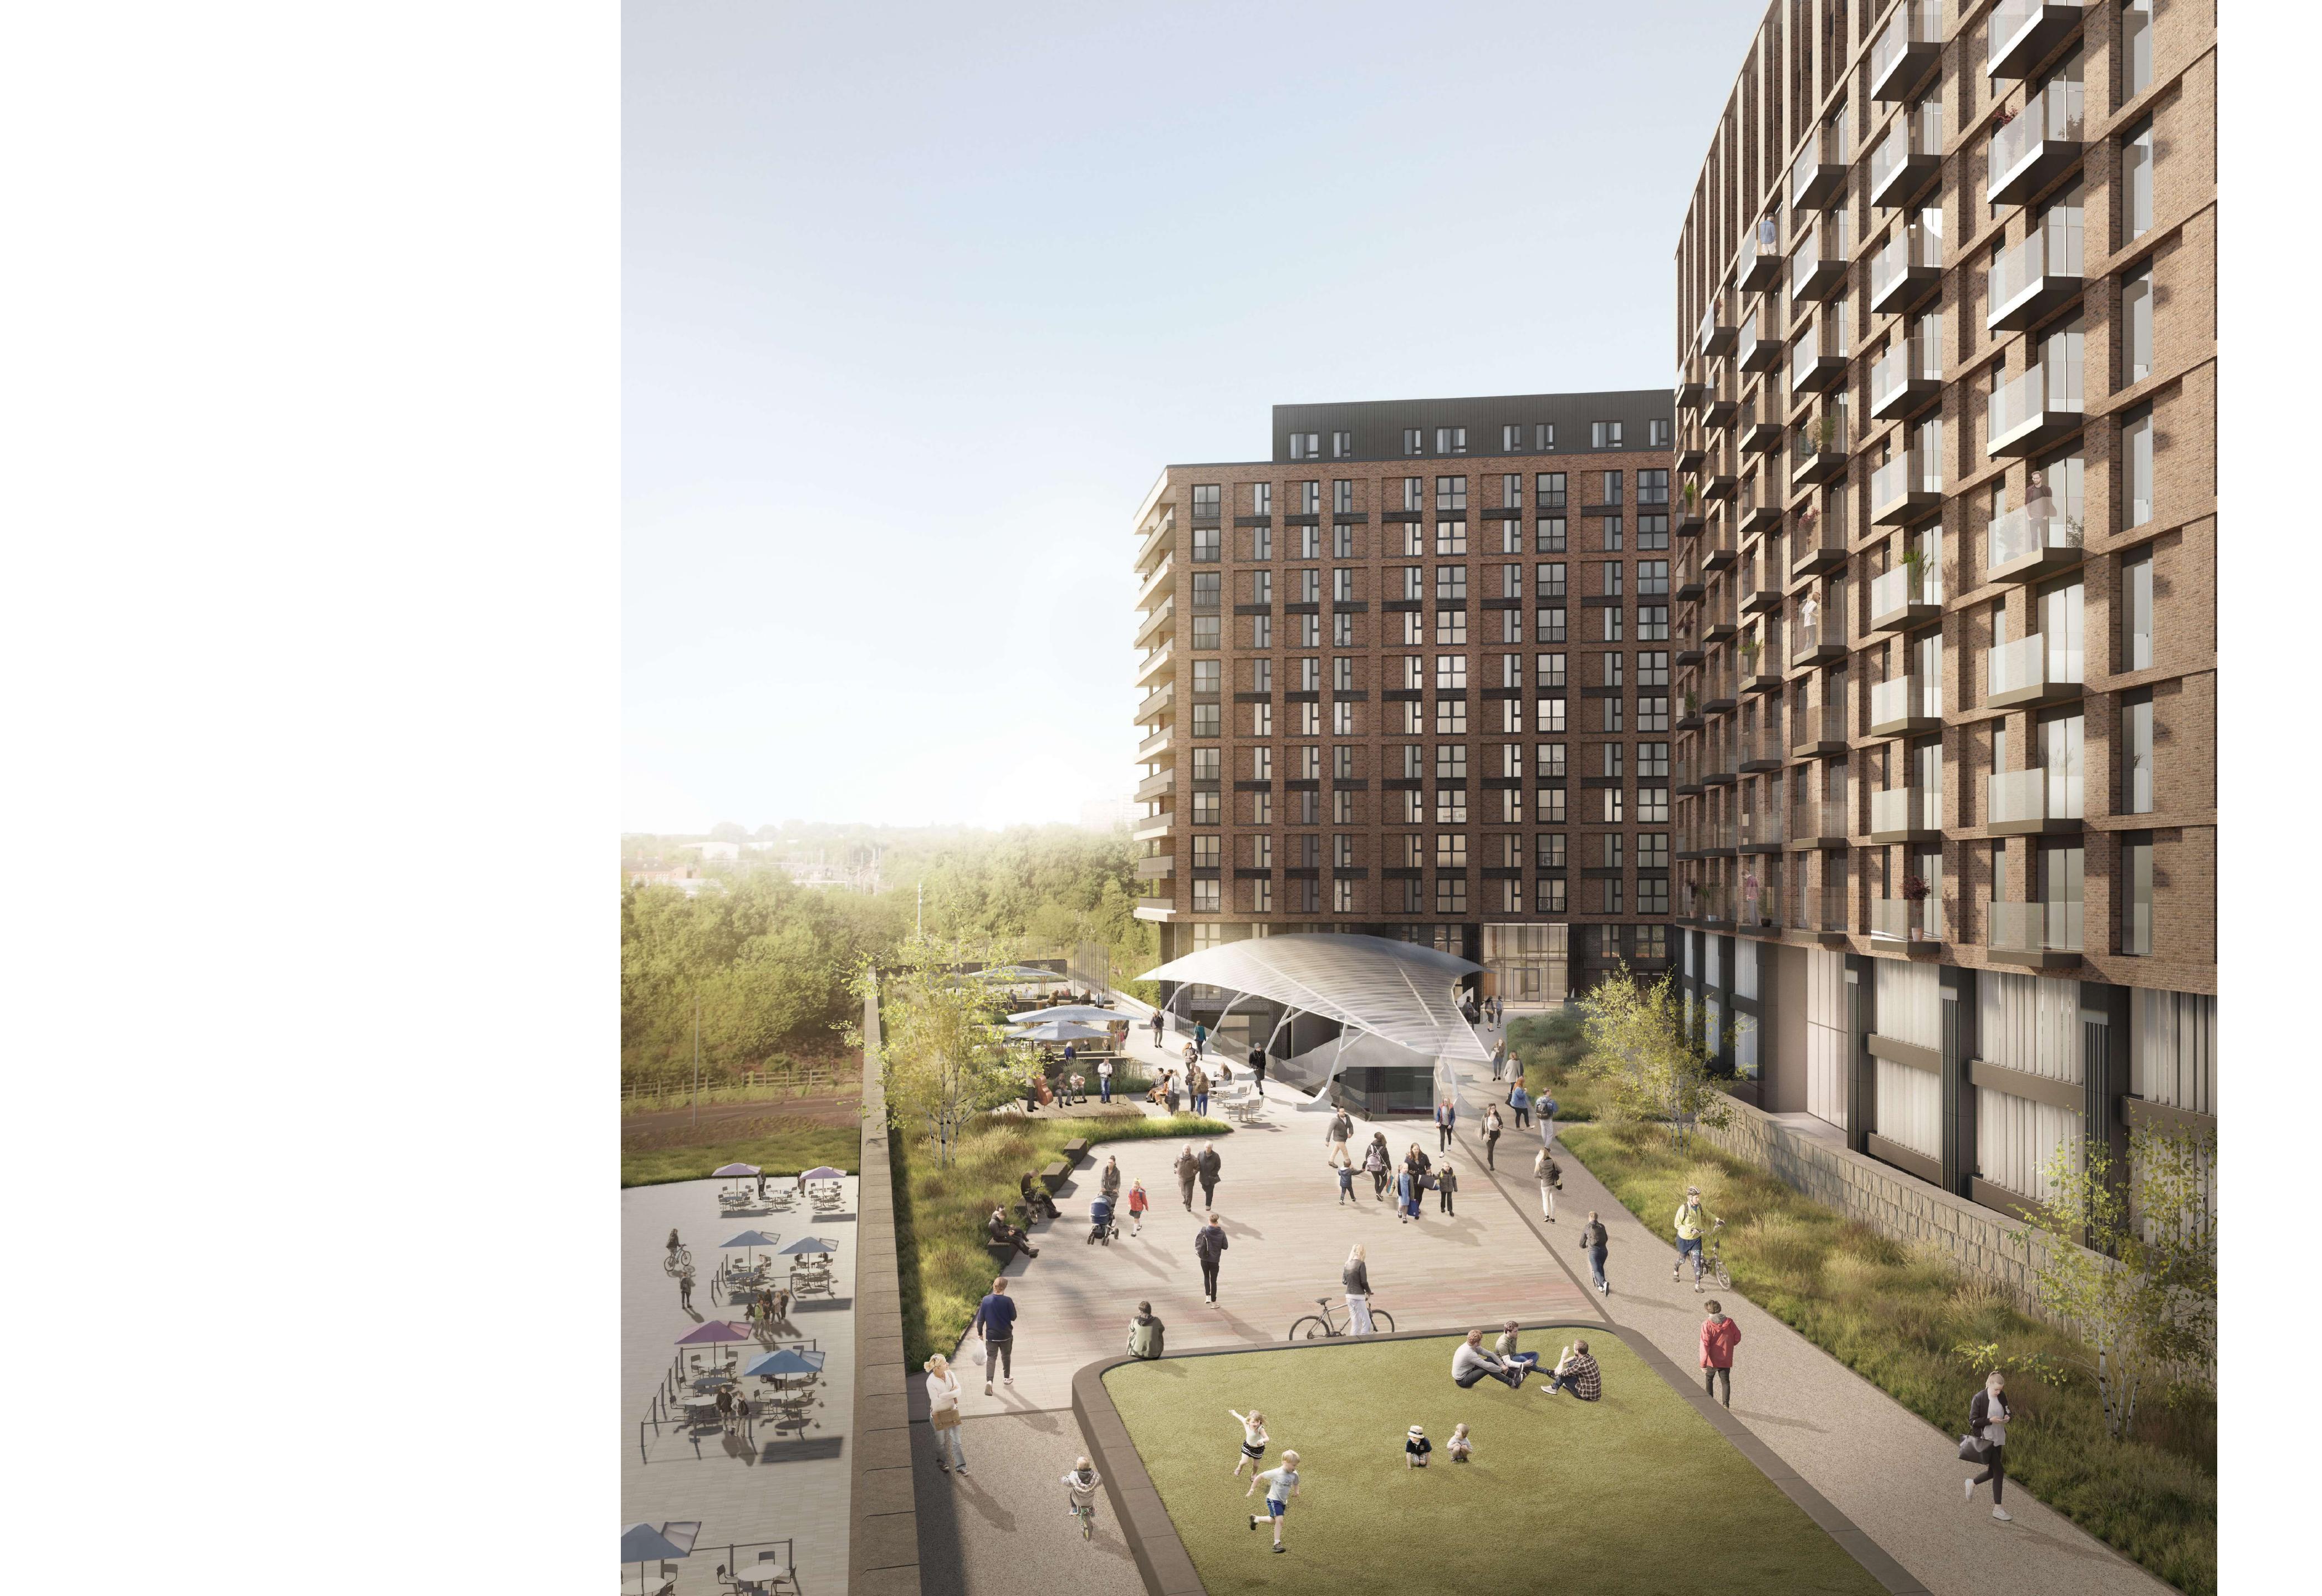

# We deliver transformative living schemes

Primary Pedestrian Routes into Site

Pedestrian Arrival Courtyards - opportunity to provide key wayfinding points upon egress from viaduct and spaces around which public amenity can grow and spread through the site

Viaduct stand-off zone - opportunity to provide a linear plaza adjacent the proposed retail units to activate the northern edge of the site and facilitate lateral movement across the site

Required Access Road through site from adjacent Monk Bridge development