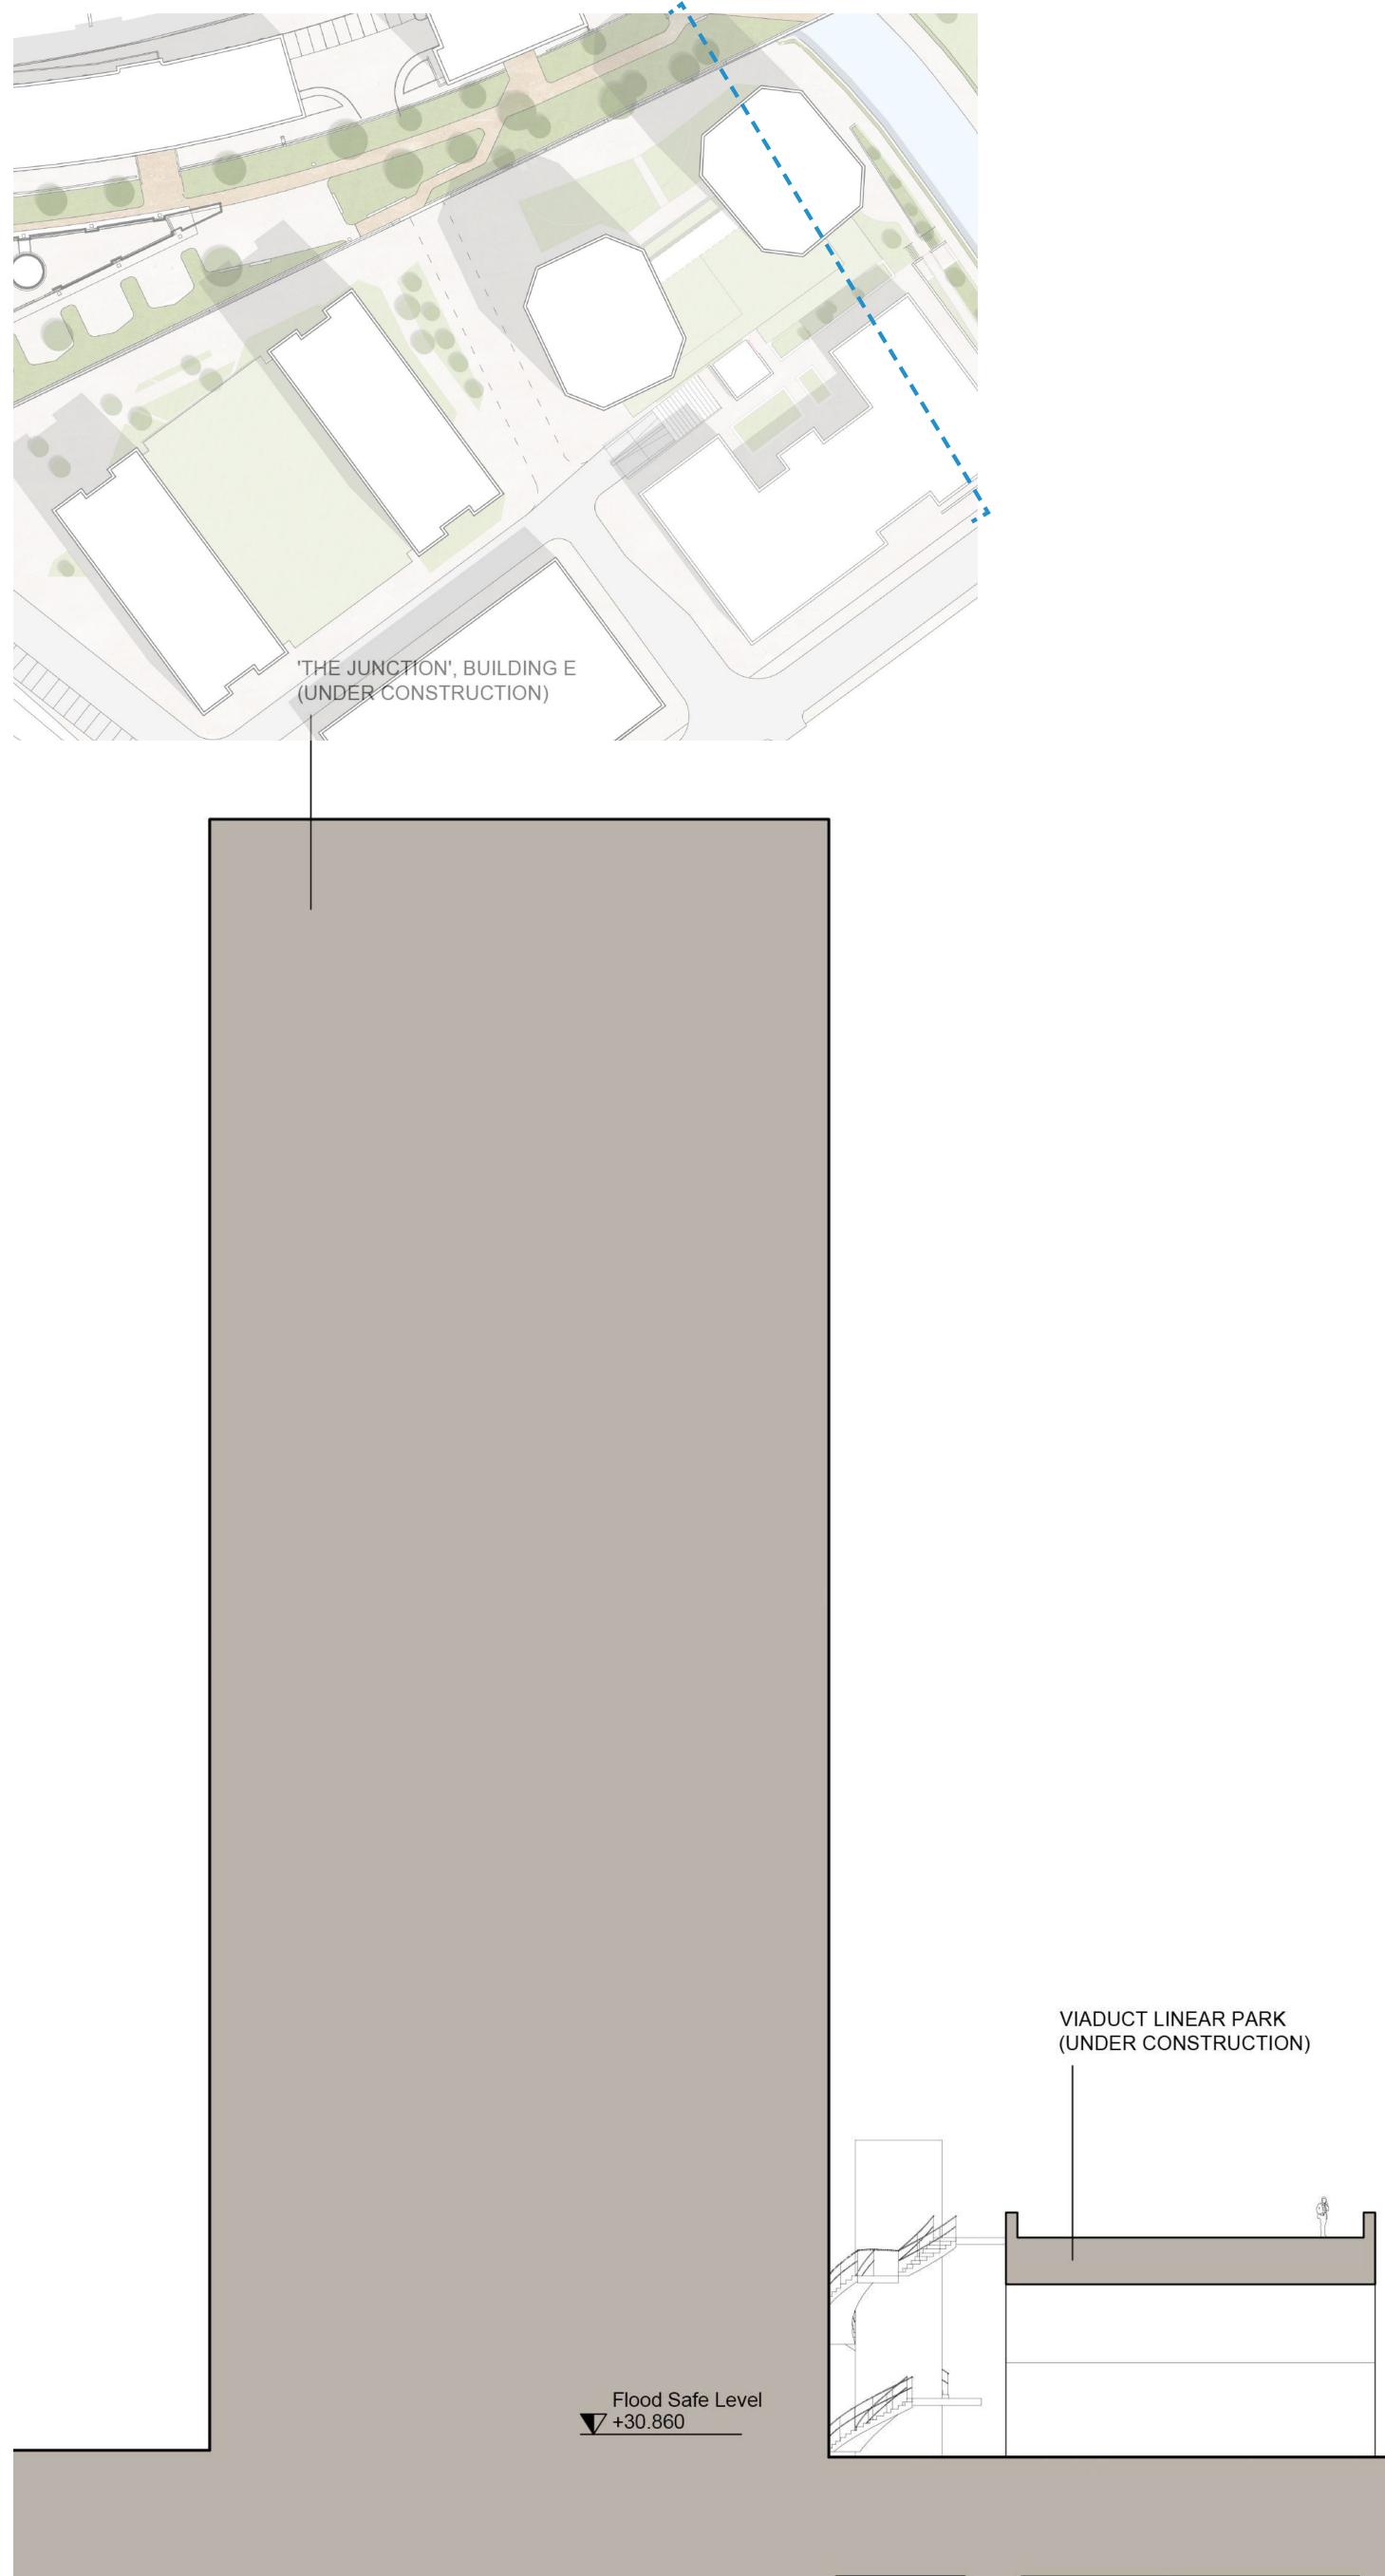

# **Constraints and Opportunities**

**Existing Building Context** 

Existing trees around the site

Viaduct commercial oportunities as part of Monk Bridge development

Proposed Pedestrian Access Nodes via Viaduct

Primary Pedestrian Routes into Site

Pedestrian Arrival Courtyards - opportunity to provide key wayfinding points upon egress from viaduct and spaces around which public amenity can grow and spread through the site

Viaduct stand-off zone - opportunity to provide a linear plaza adjacent the proposed retail units to activate the northern edge of the site and facilitate lateral movement across the site

Required Access Road through site from adjacent Monk Bridge development

> Potential location for landmark building and increased height on the site - premium location with waterside frontage and views towards the city, set within generous public space

Noise pollution from railway line

Existing office building overlooking site

Proposed future office building on adjacent site - proposals should respect the setting of future

Flood risk from the canal at the lowest levels of the

EB

| V Level 25   |    |                                         |   |
|--------------|----|-----------------------------------------|---|
| Level 24     |    | LATITUDE PURPLE<br>(UNDER CONSTRUCTION) |   |
| Level 23     |    |                                         |   |
| Level 22     |    |                                         |   |
| Level 21     |    |                                         | ] |
| T Level 20   |    | l                                       |   |
| V Level 19   |    |                                         |   |
| Level 18     |    |                                         |   |
| Level 17     |    |                                         |   |
| Level 16     |    |                                         |   |
| Level 15     |    |                                         |   |
| V Level 14   |    |                                         |   |
| V Level 13   |    |                                         |   |
| Level 12     |    |                                         | 1 |
| Level 11     | 1  |                                         |   |
| Level 10     |    |                                         |   |
| V Level 09   |    |                                         |   |
| Level 08     | 2  |                                         |   |
| Level 07     | 3  |                                         |   |
| V Level 06   | 2  |                                         |   |
| V Level 05   |    |                                         |   |
| V Level 04   |    |                                         |   |
| V Level 03   | 1  |                                         |   |
| V Level 02   |    |                                         |   |
| V Level 01   | 9  |                                         |   |
| Upper Ground | 4  |                                         |   |
| Ground Floor | 12 |                                         |   |