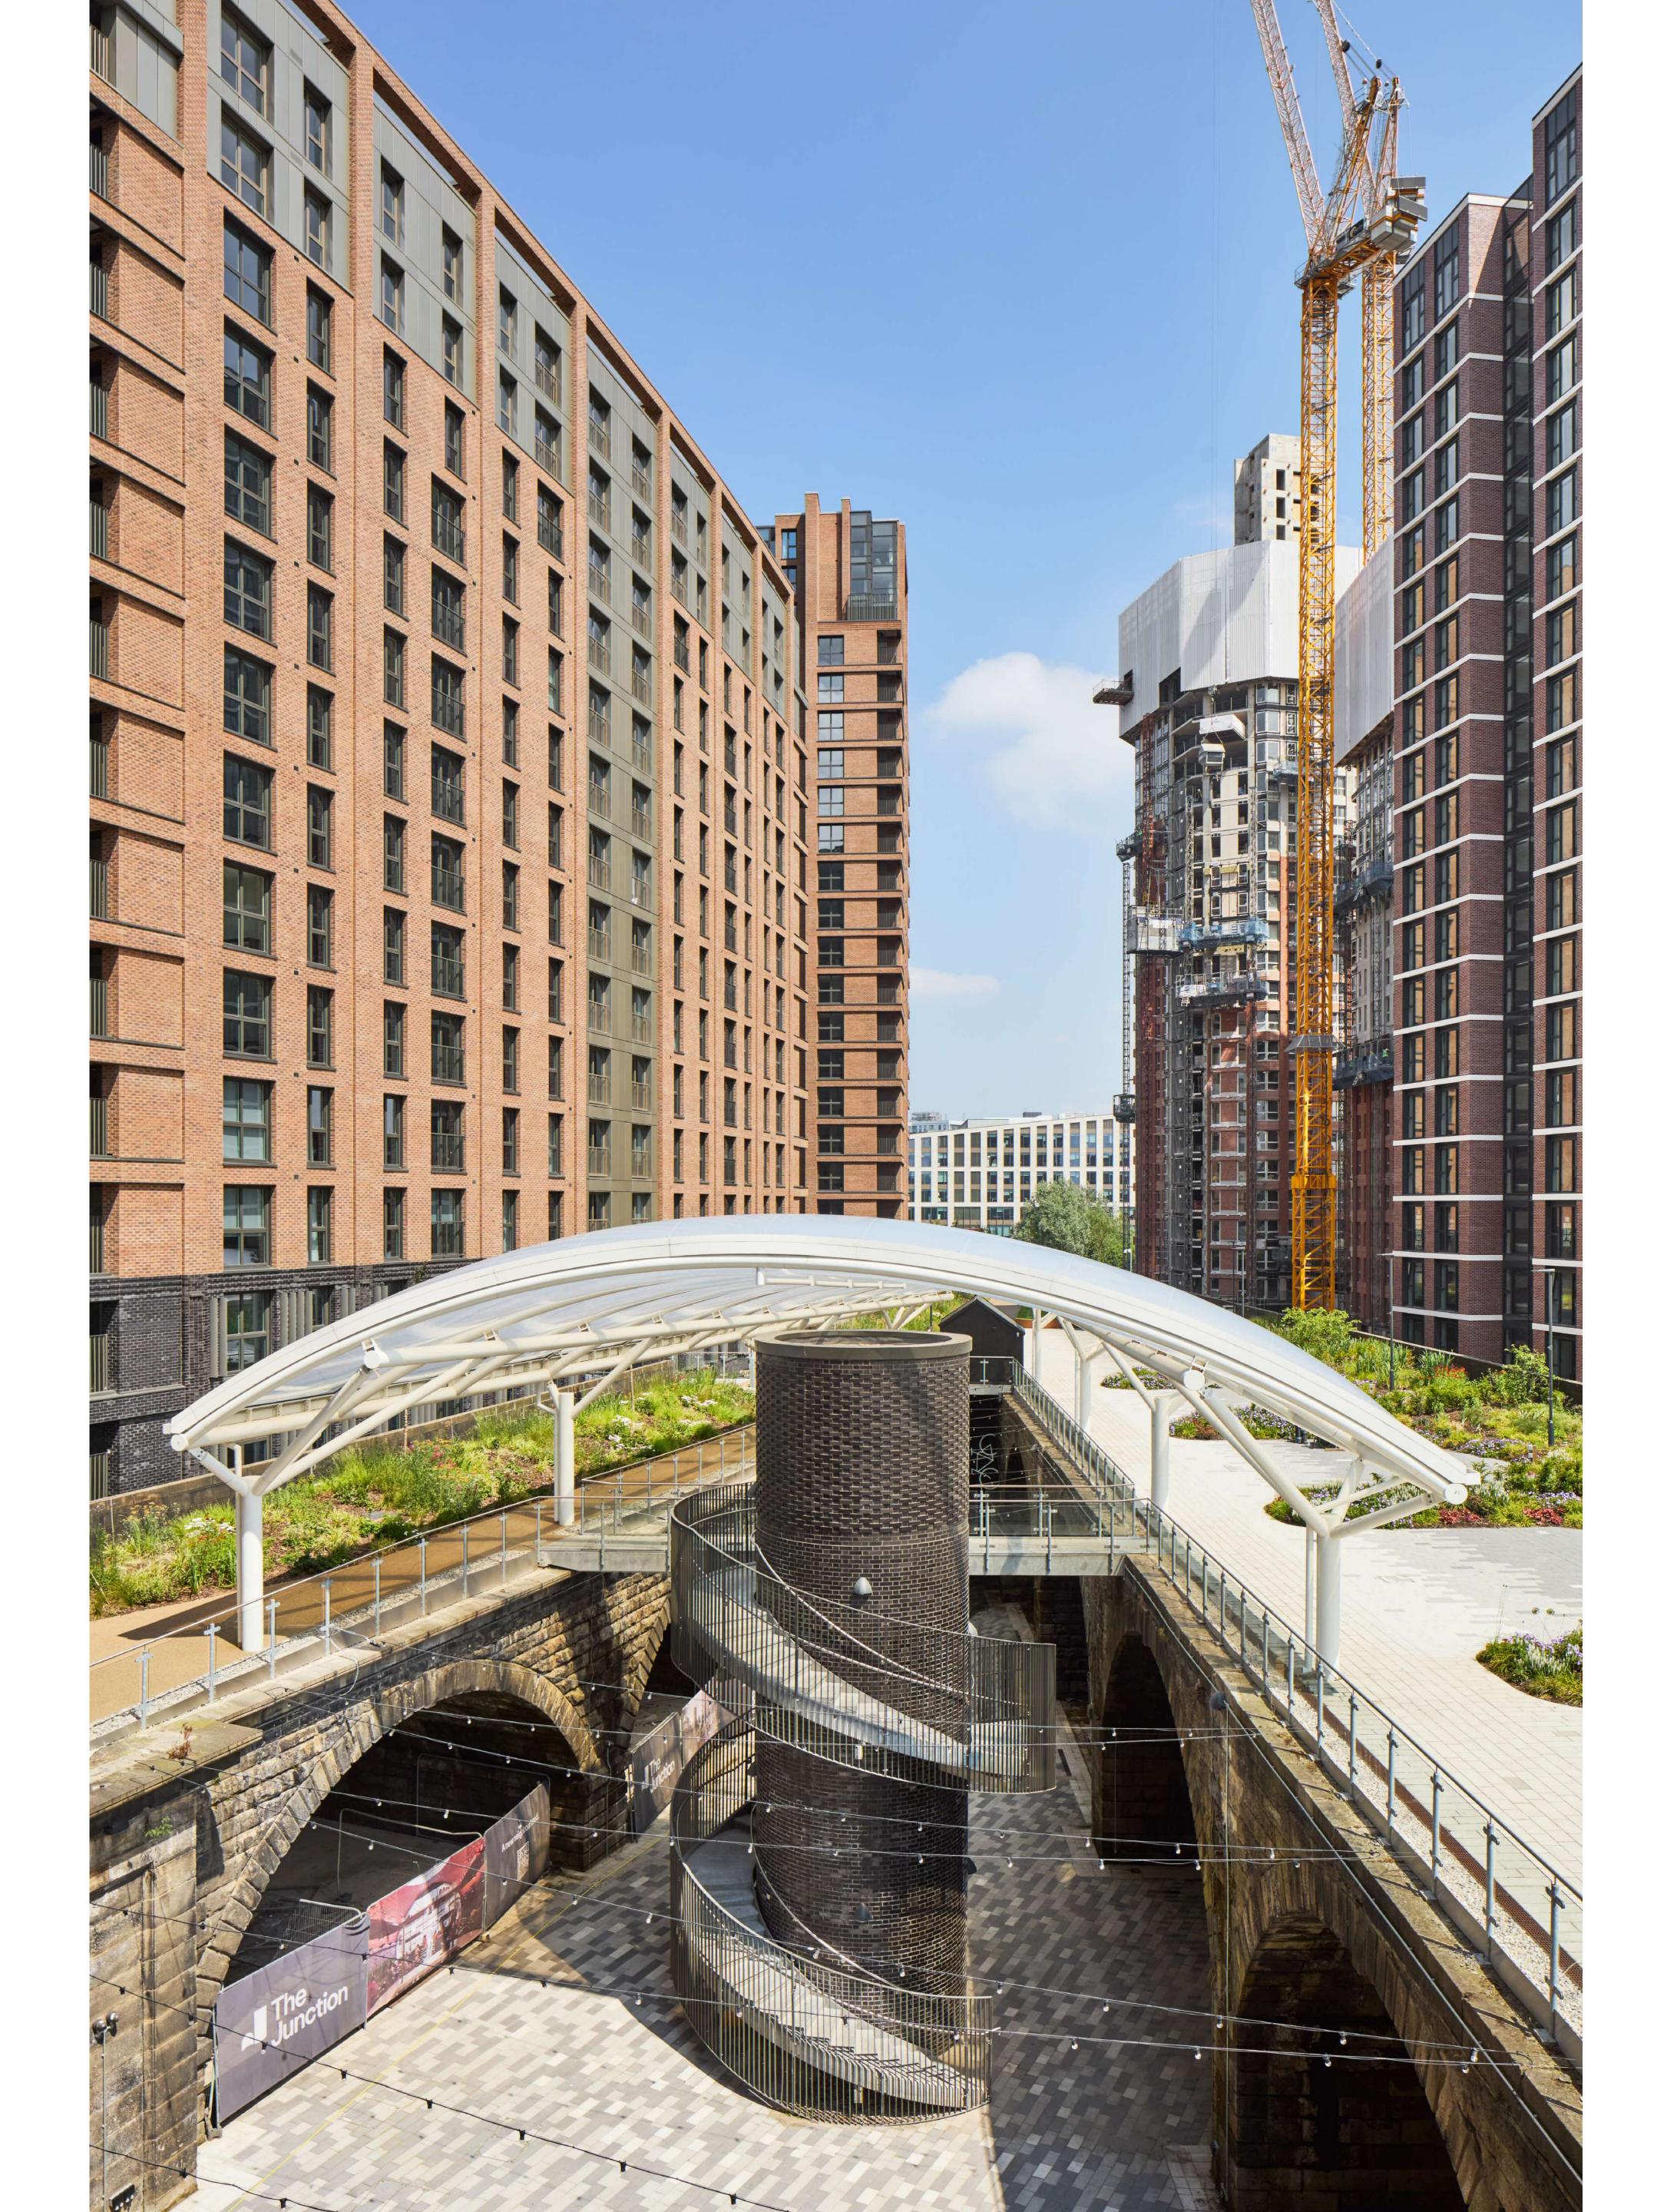

# BRIGGATE - 330M long, c.18m wide

MONK BRIDGE VIADUCT - 310M long, c.16m wide

| _   | ิสไ |
|-----|-----|
| HUB |     |

20

- Restoration and re-use of historic viaduct structure
- Pedestrian connectivity at ground and viaduct Level
- Opportunities for vertical connection
- Opportunities for new active spaces
- Interaction with waterways
- Key views from and towards the site

Monk Bridge, Leeds

Site Opportunities Diagram

| _   | ิสไ |
|-----|-----|
| HUB |     |

Viaduct stand-off zone - opportunity to provide a linear plaza adjacent the proposed retail units to activate the northern edge of the site and facilitate lateral movement across the site

Required Access Road through site from adjacent Monk Bridge development