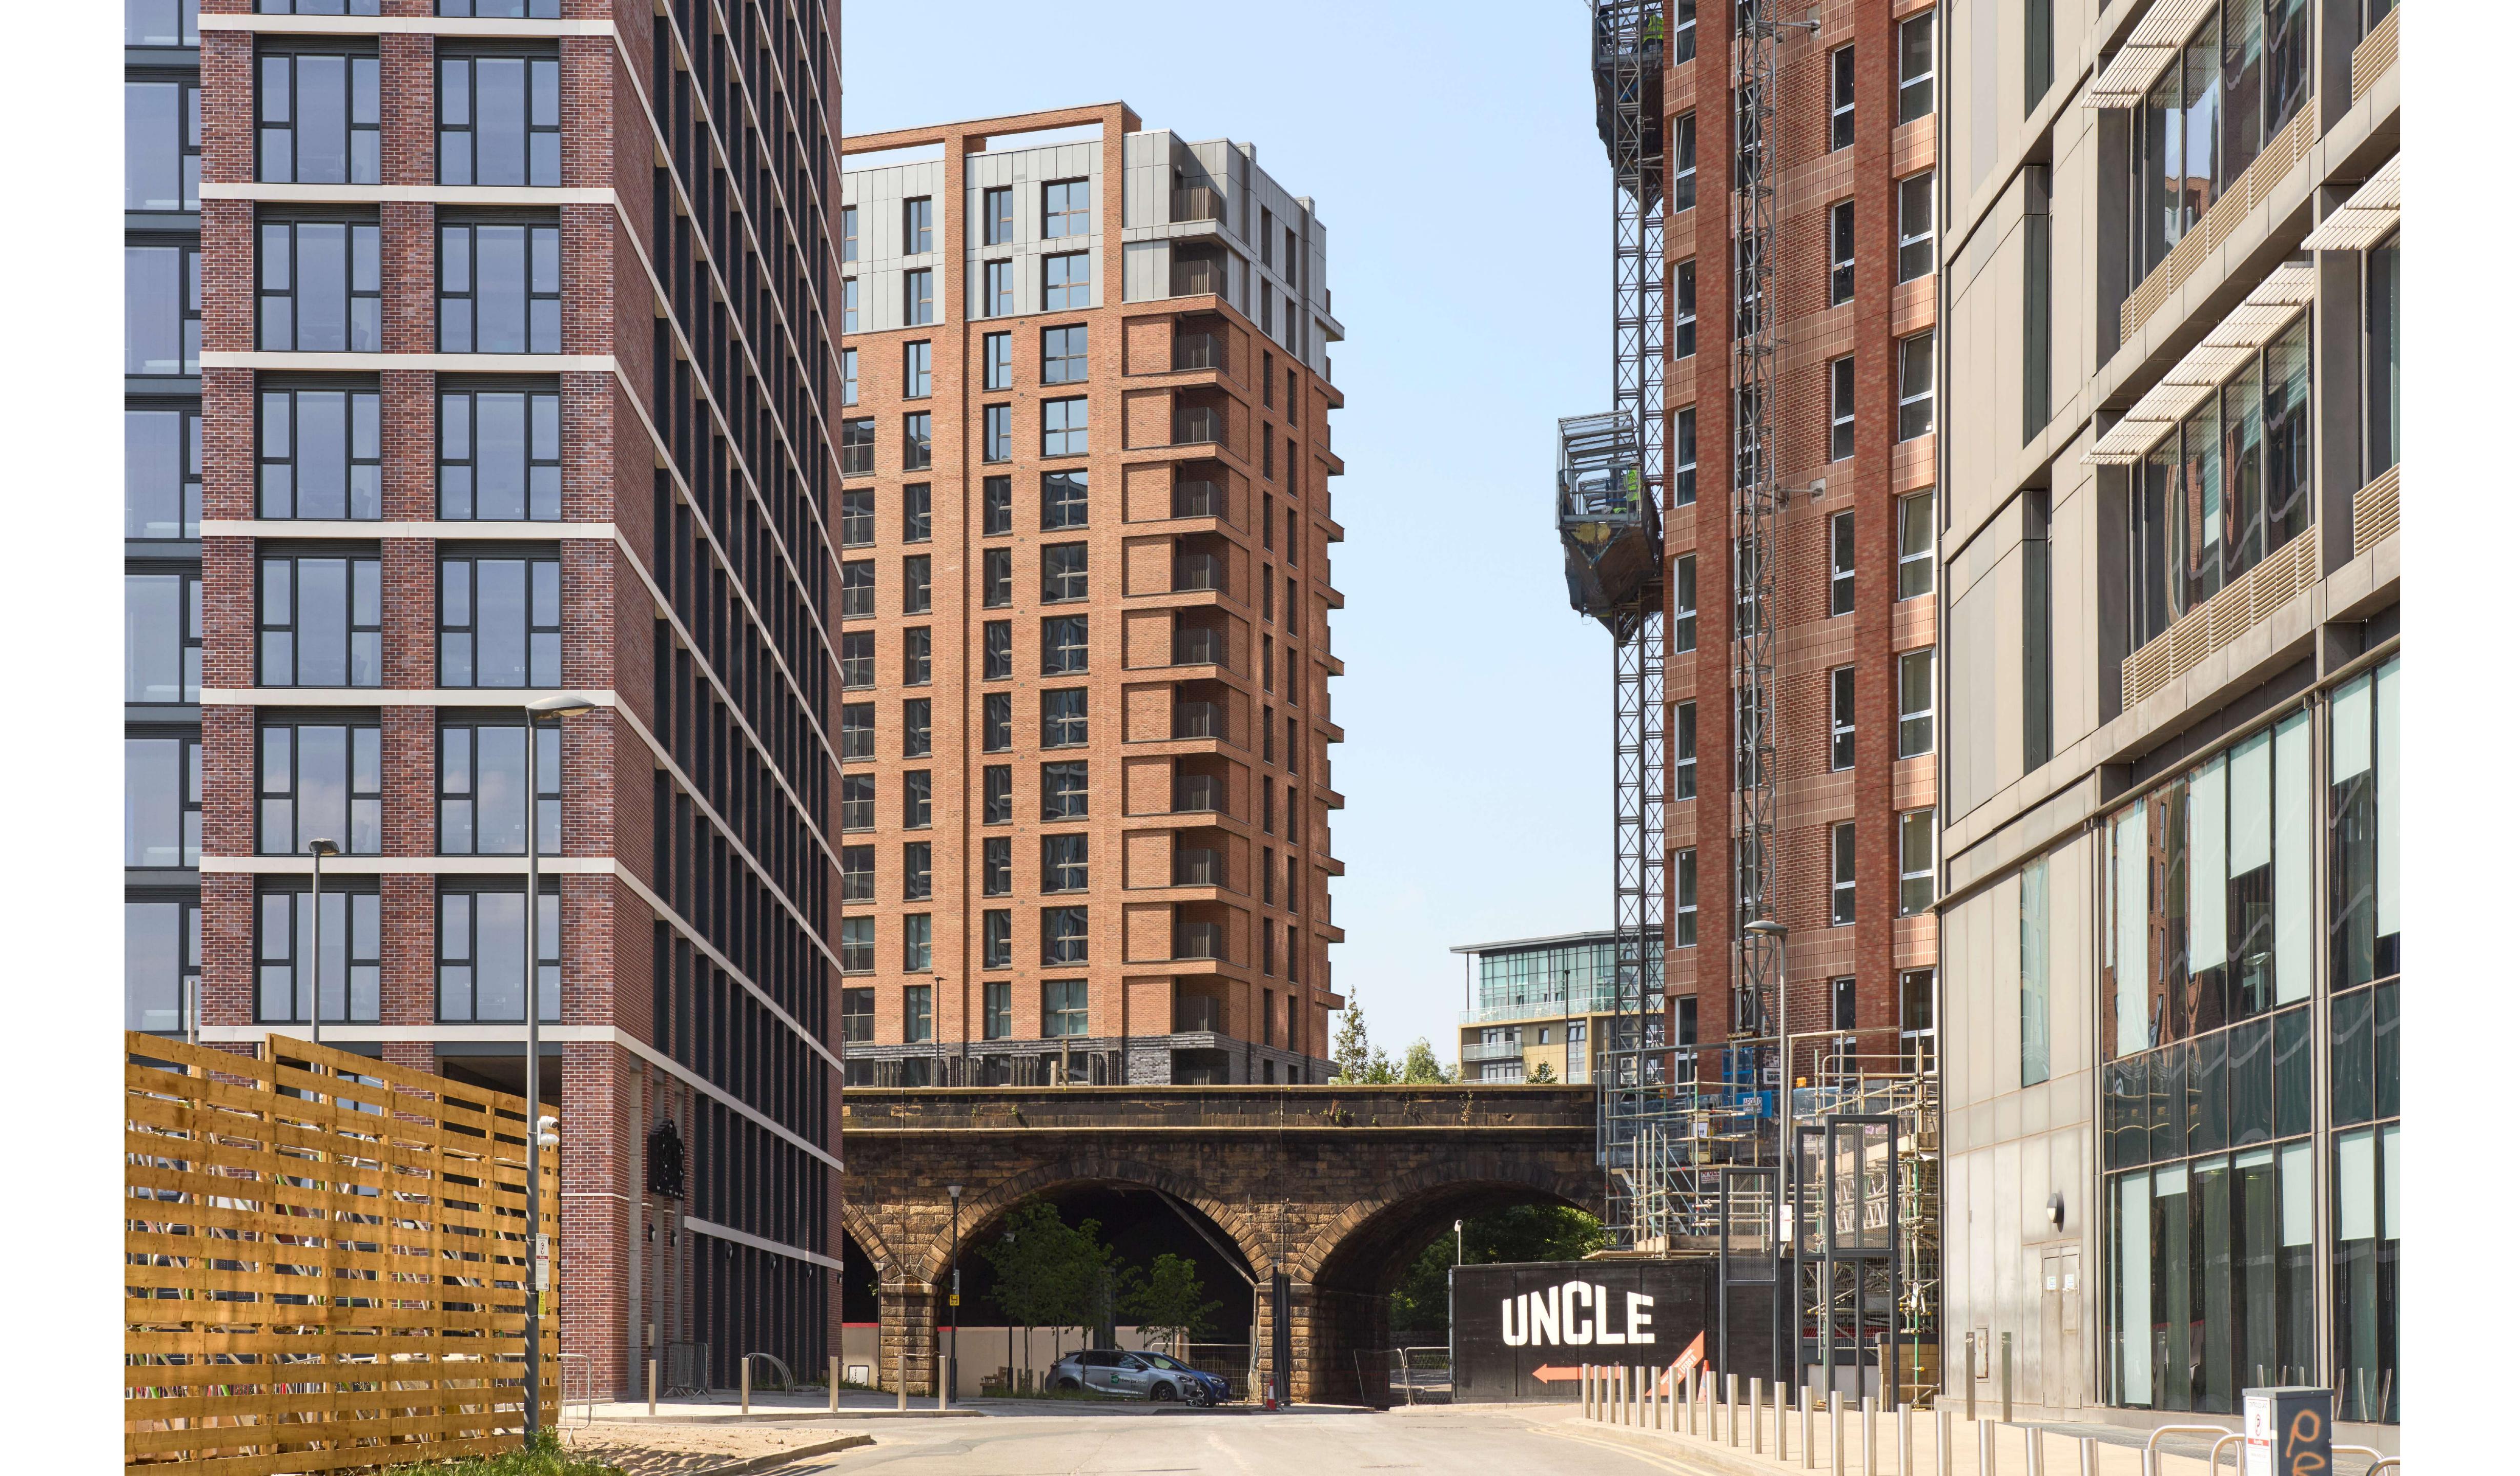

# BRIGGATE - 330M long, c.18m wide

MONK BRIDGE VIADUCT - 310M long, c.16m wide

| _   | ิสไ |
|-----|-----|
| HUB |     |

20

- Restoration and re-use of historic viaduct structure
- Pedestrian connectivity at ground and viaduct Level
- Opportunities for vertical connection
- Opportunities for new active spaces
- Interaction with waterways
- Key views from and towards the site

Monk Bridge, Leeds

Site Opportunities Diagram

| _   | ิสไ |
|-----|-----|
| HUB |     |