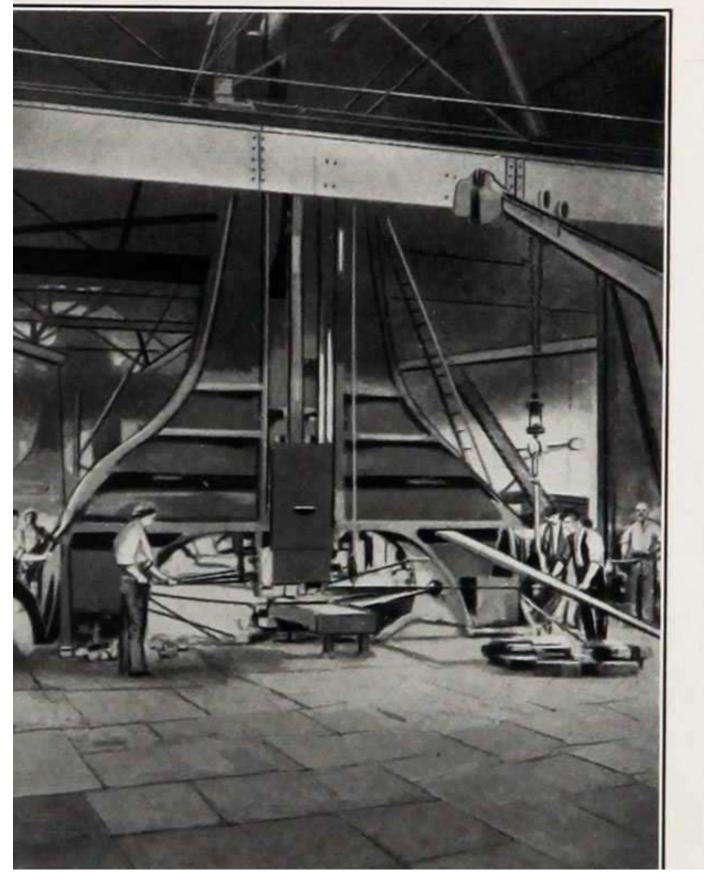

Monk Bridge Ironworks formerly occupying the site

2,000 ton forging press

Machine shop at Monk Bridge Iron and Steel works