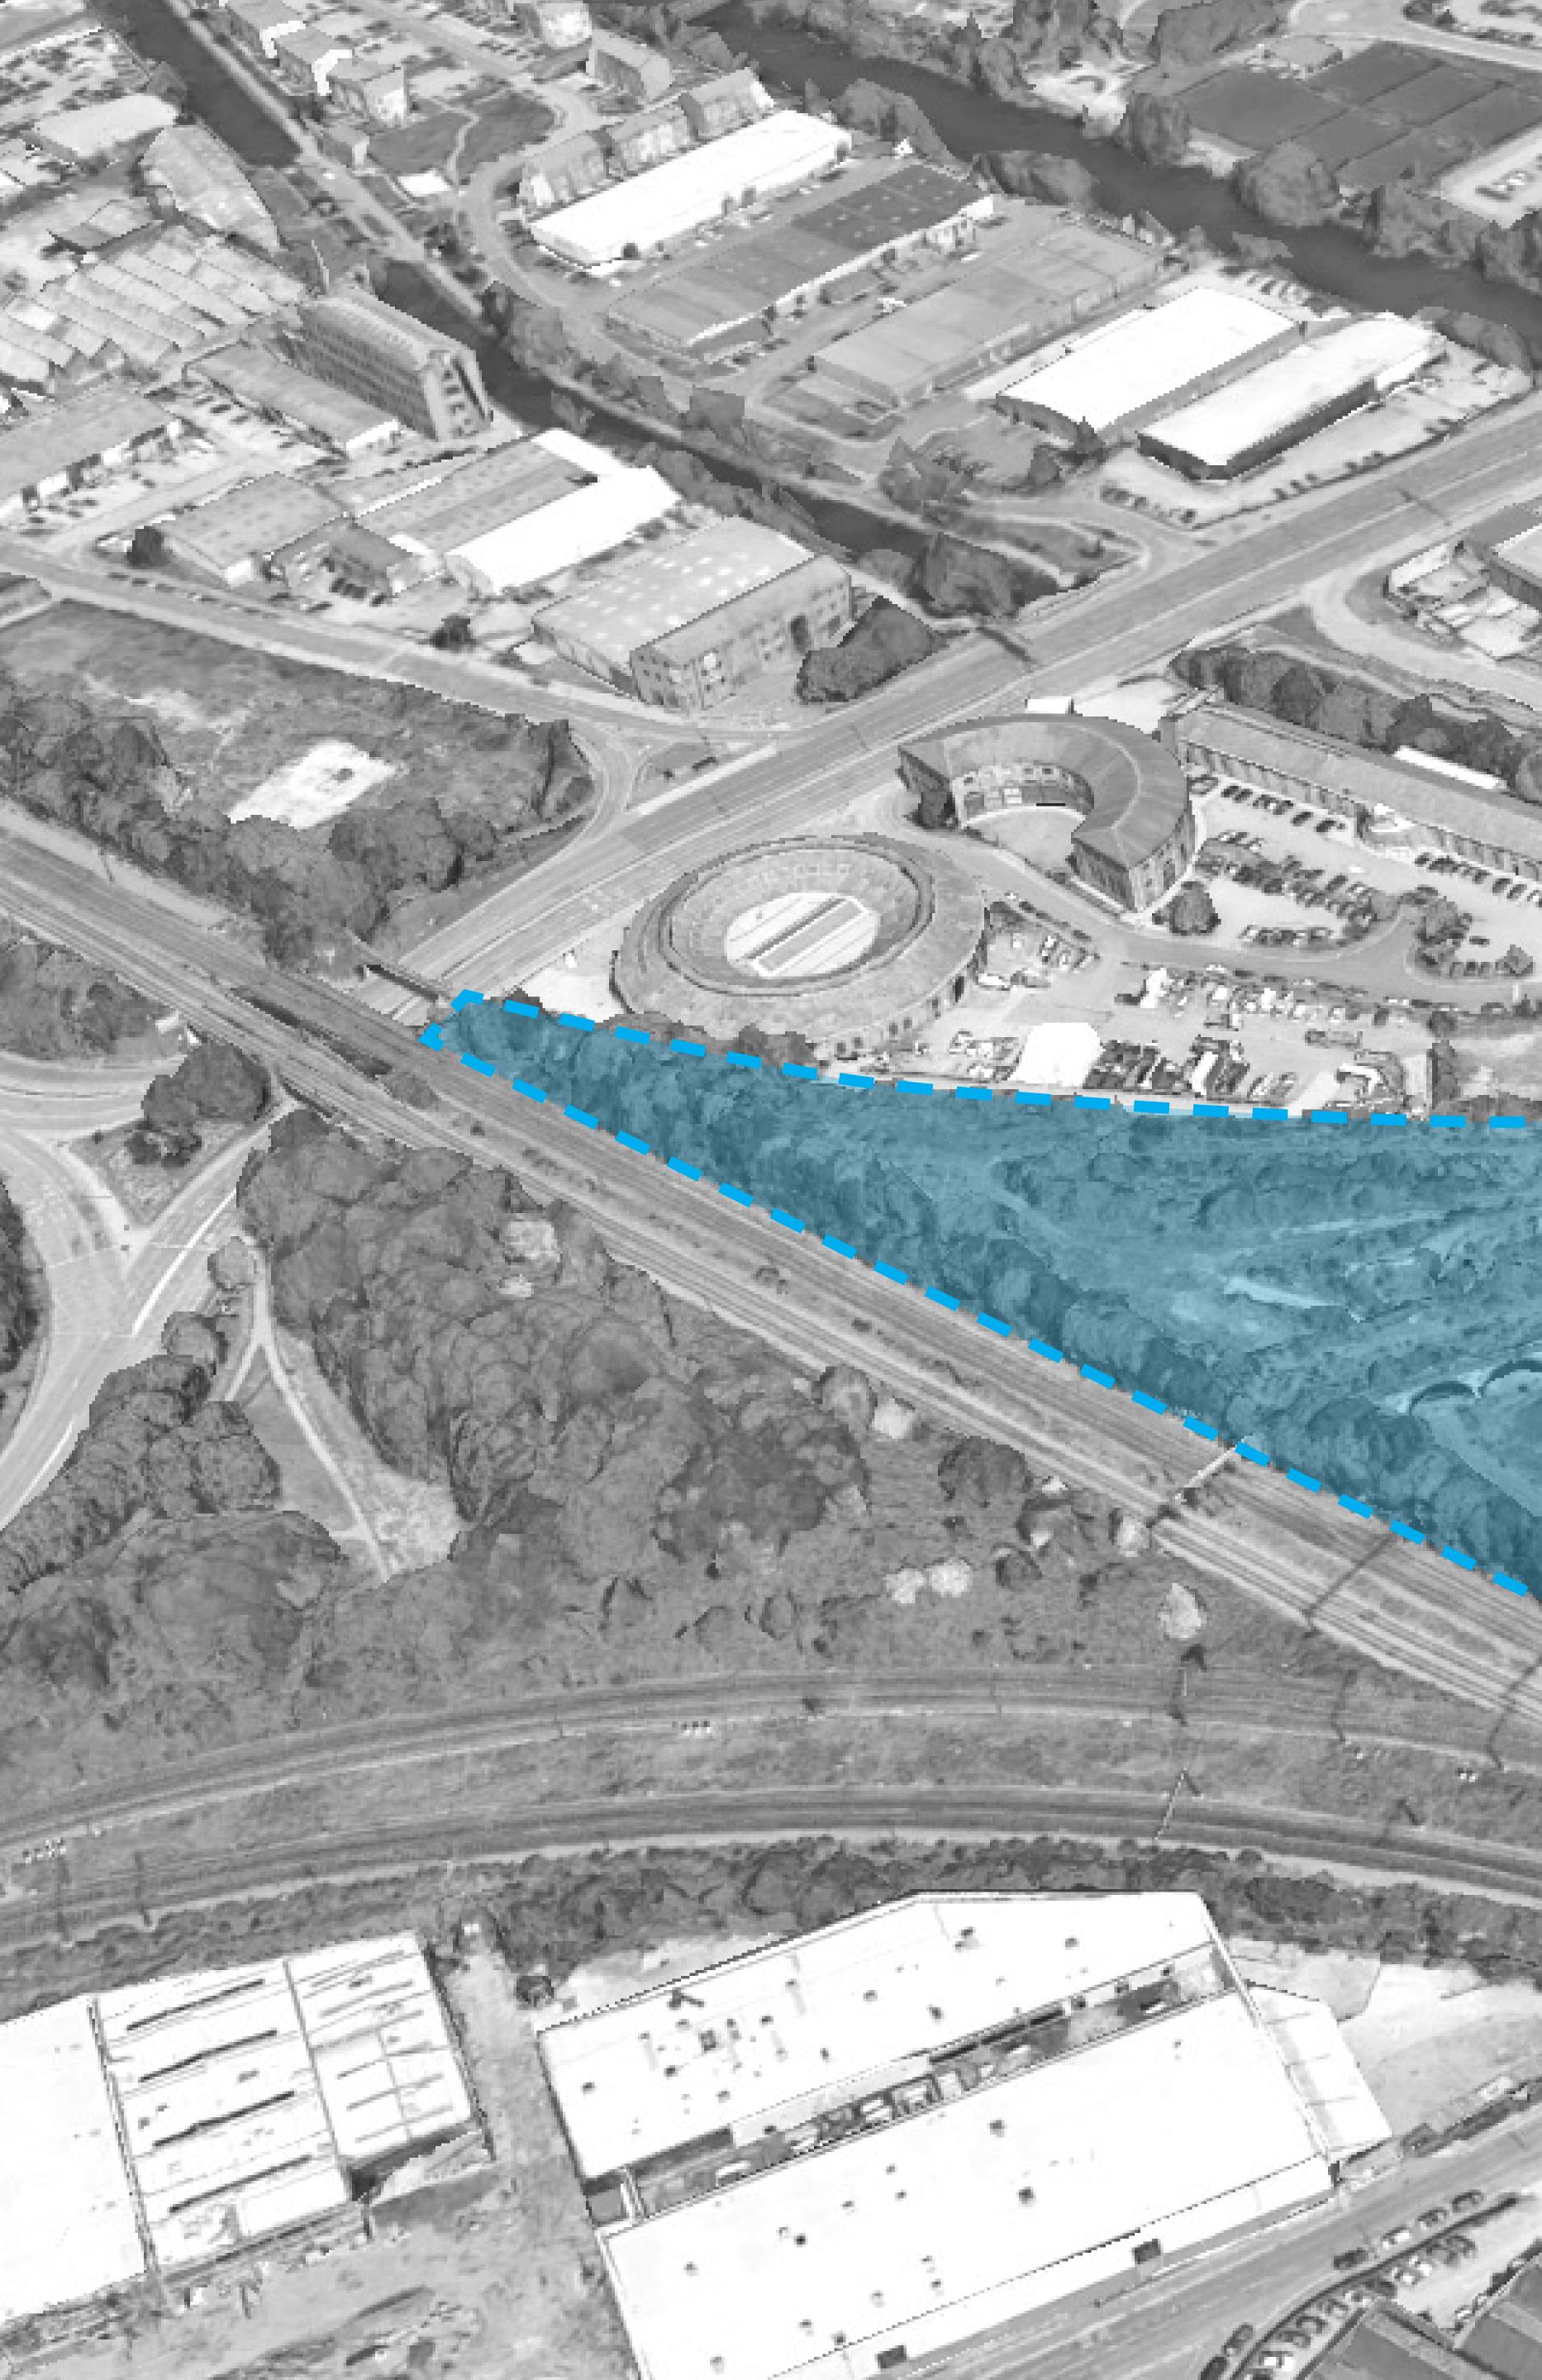

# Former Yorkshire Post site

Latitude Masterplan Site

Whitehall Road

) Site 🏂

Leeds Braford Railway Line

.....

CARACKARY .

A.8.90