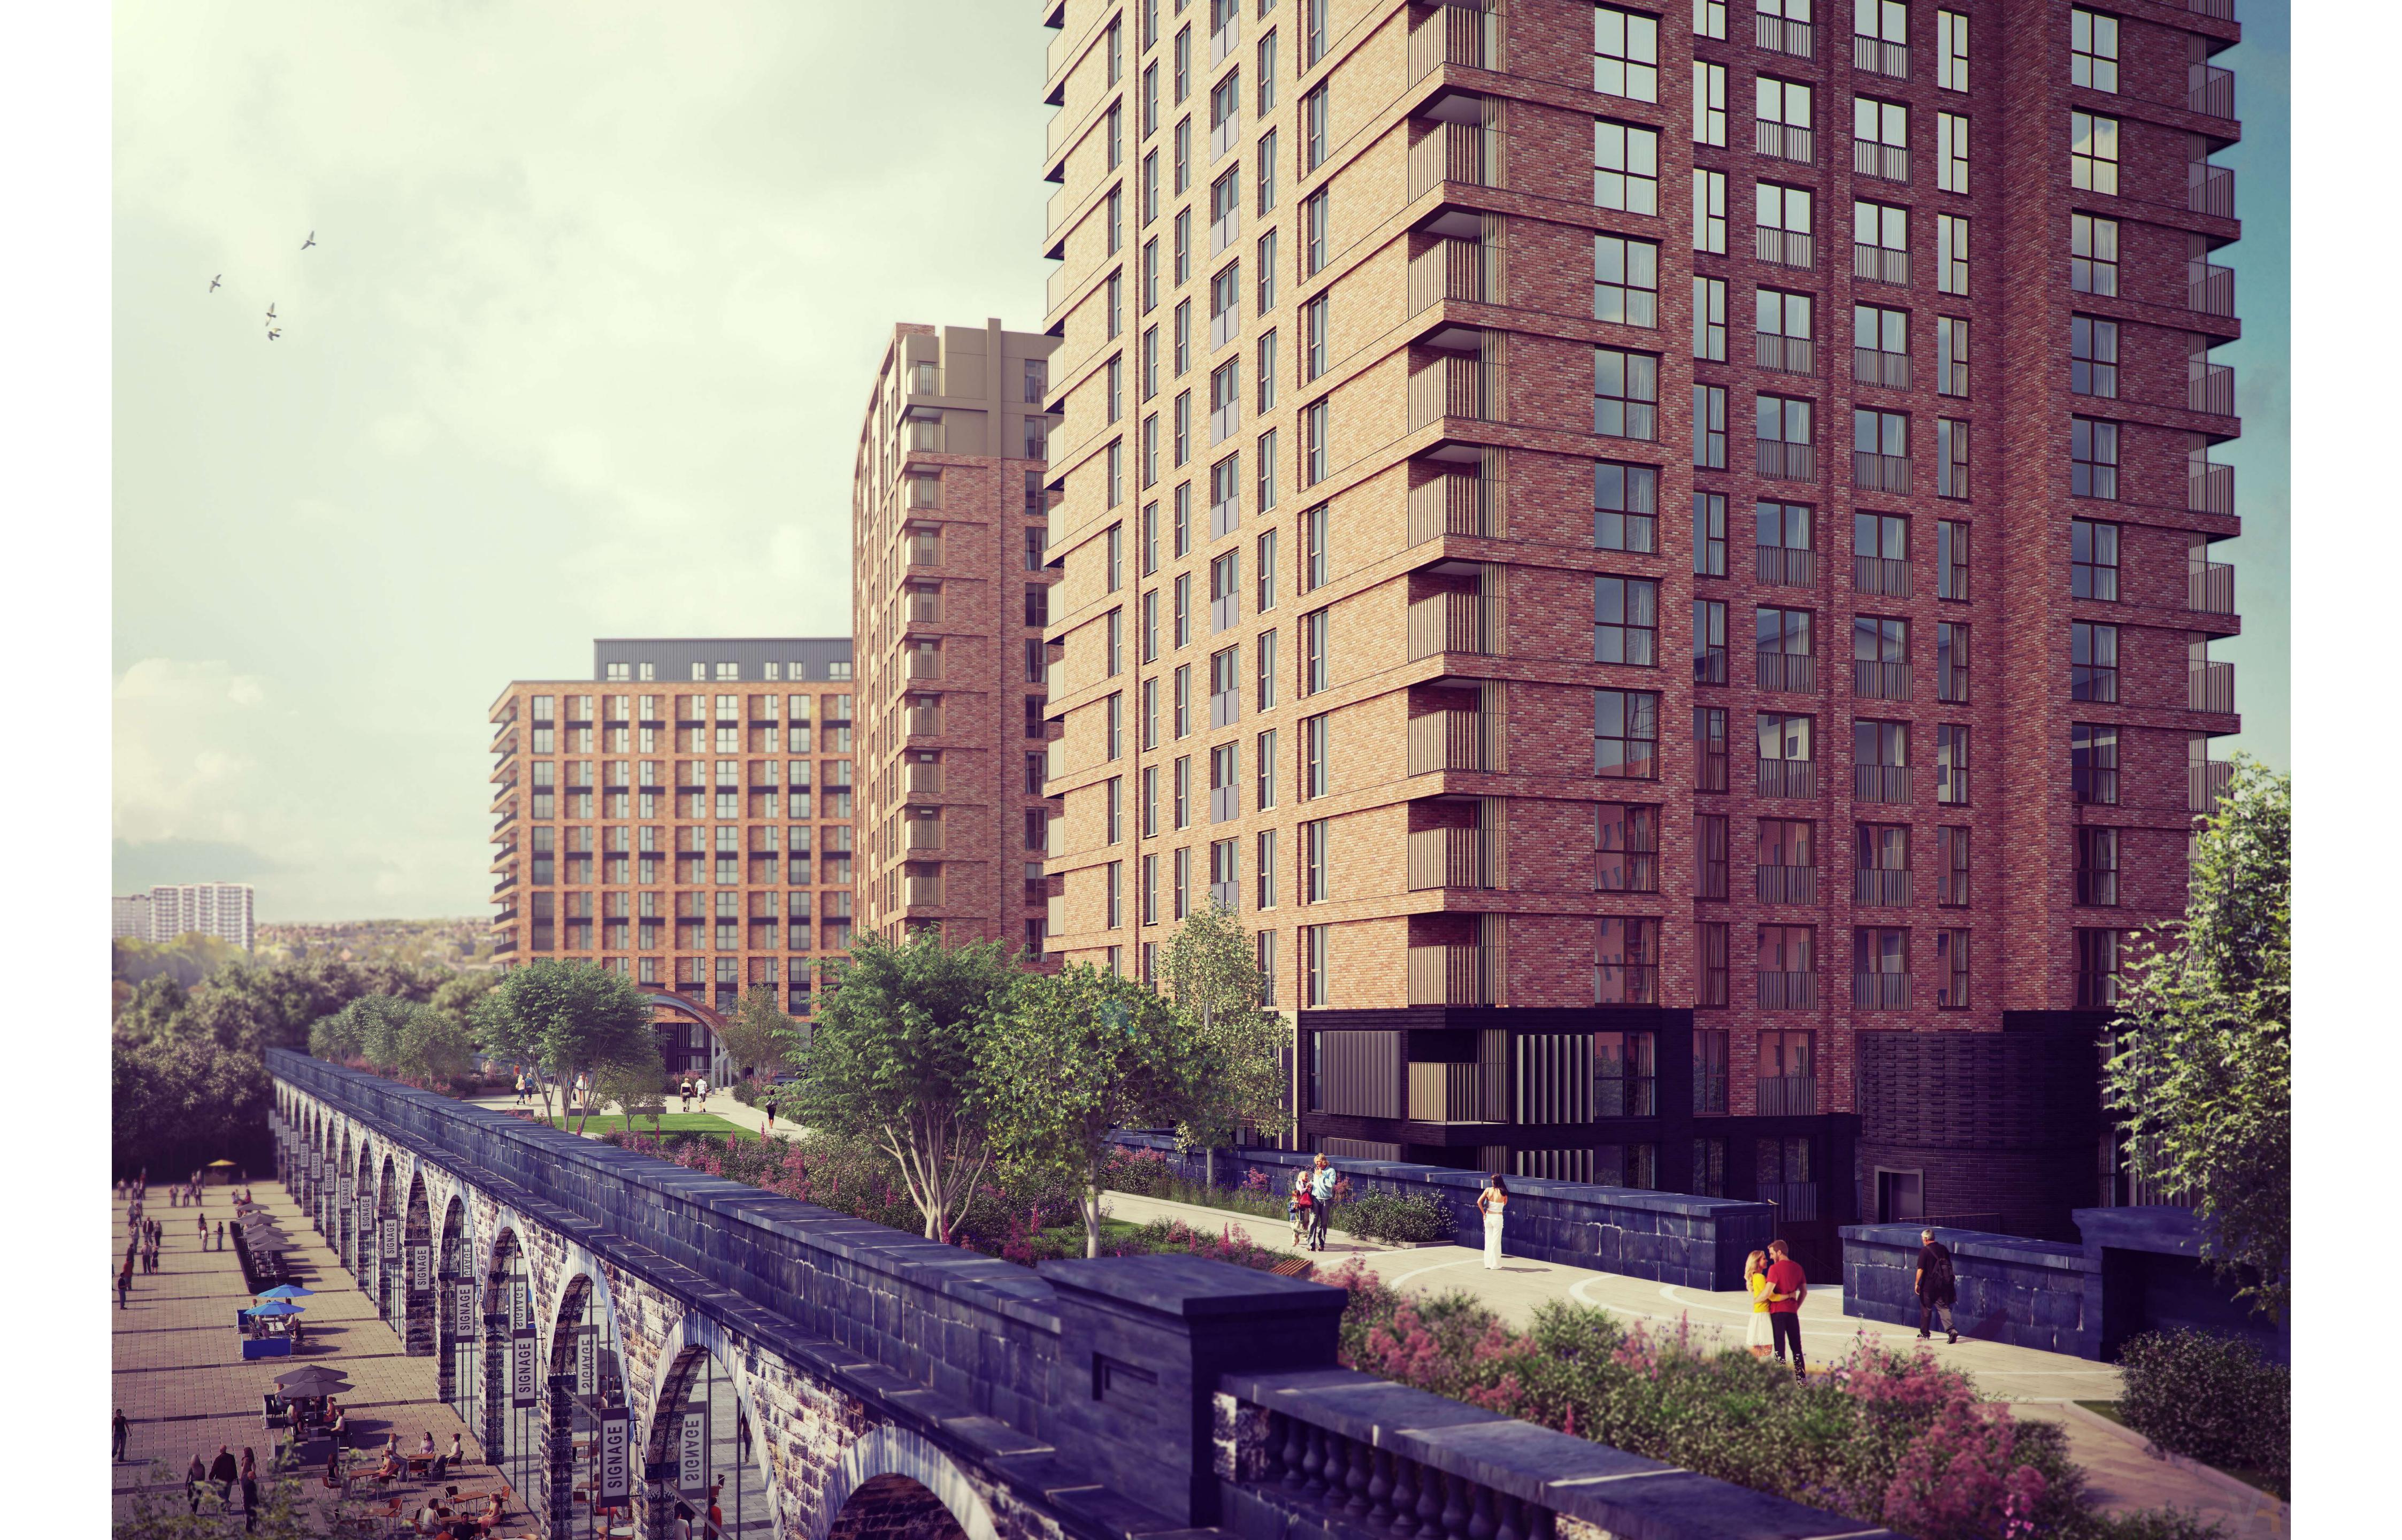

# We deliver transformative living schemes

# BRIGGATE - 330M long, c.18m wide

MONK BRIDGE VIADUCT - 310M long, c.16m wide

| _   | ิสไ |
|-----|-----|
| HUB |     |

20

- Restoration and re-use of historic viaduct structure
- Pedestrian connectivity at ground and viaduct Level
- Opportunities for vertical connection
- Opportunities for new active spaces
- Interaction with waterways
- Key views from and towards the site

Monk Bridge, Leeds

Site Opportunities Diagram

| _   | ิสไ |
|-----|-----|
| HUB |     |