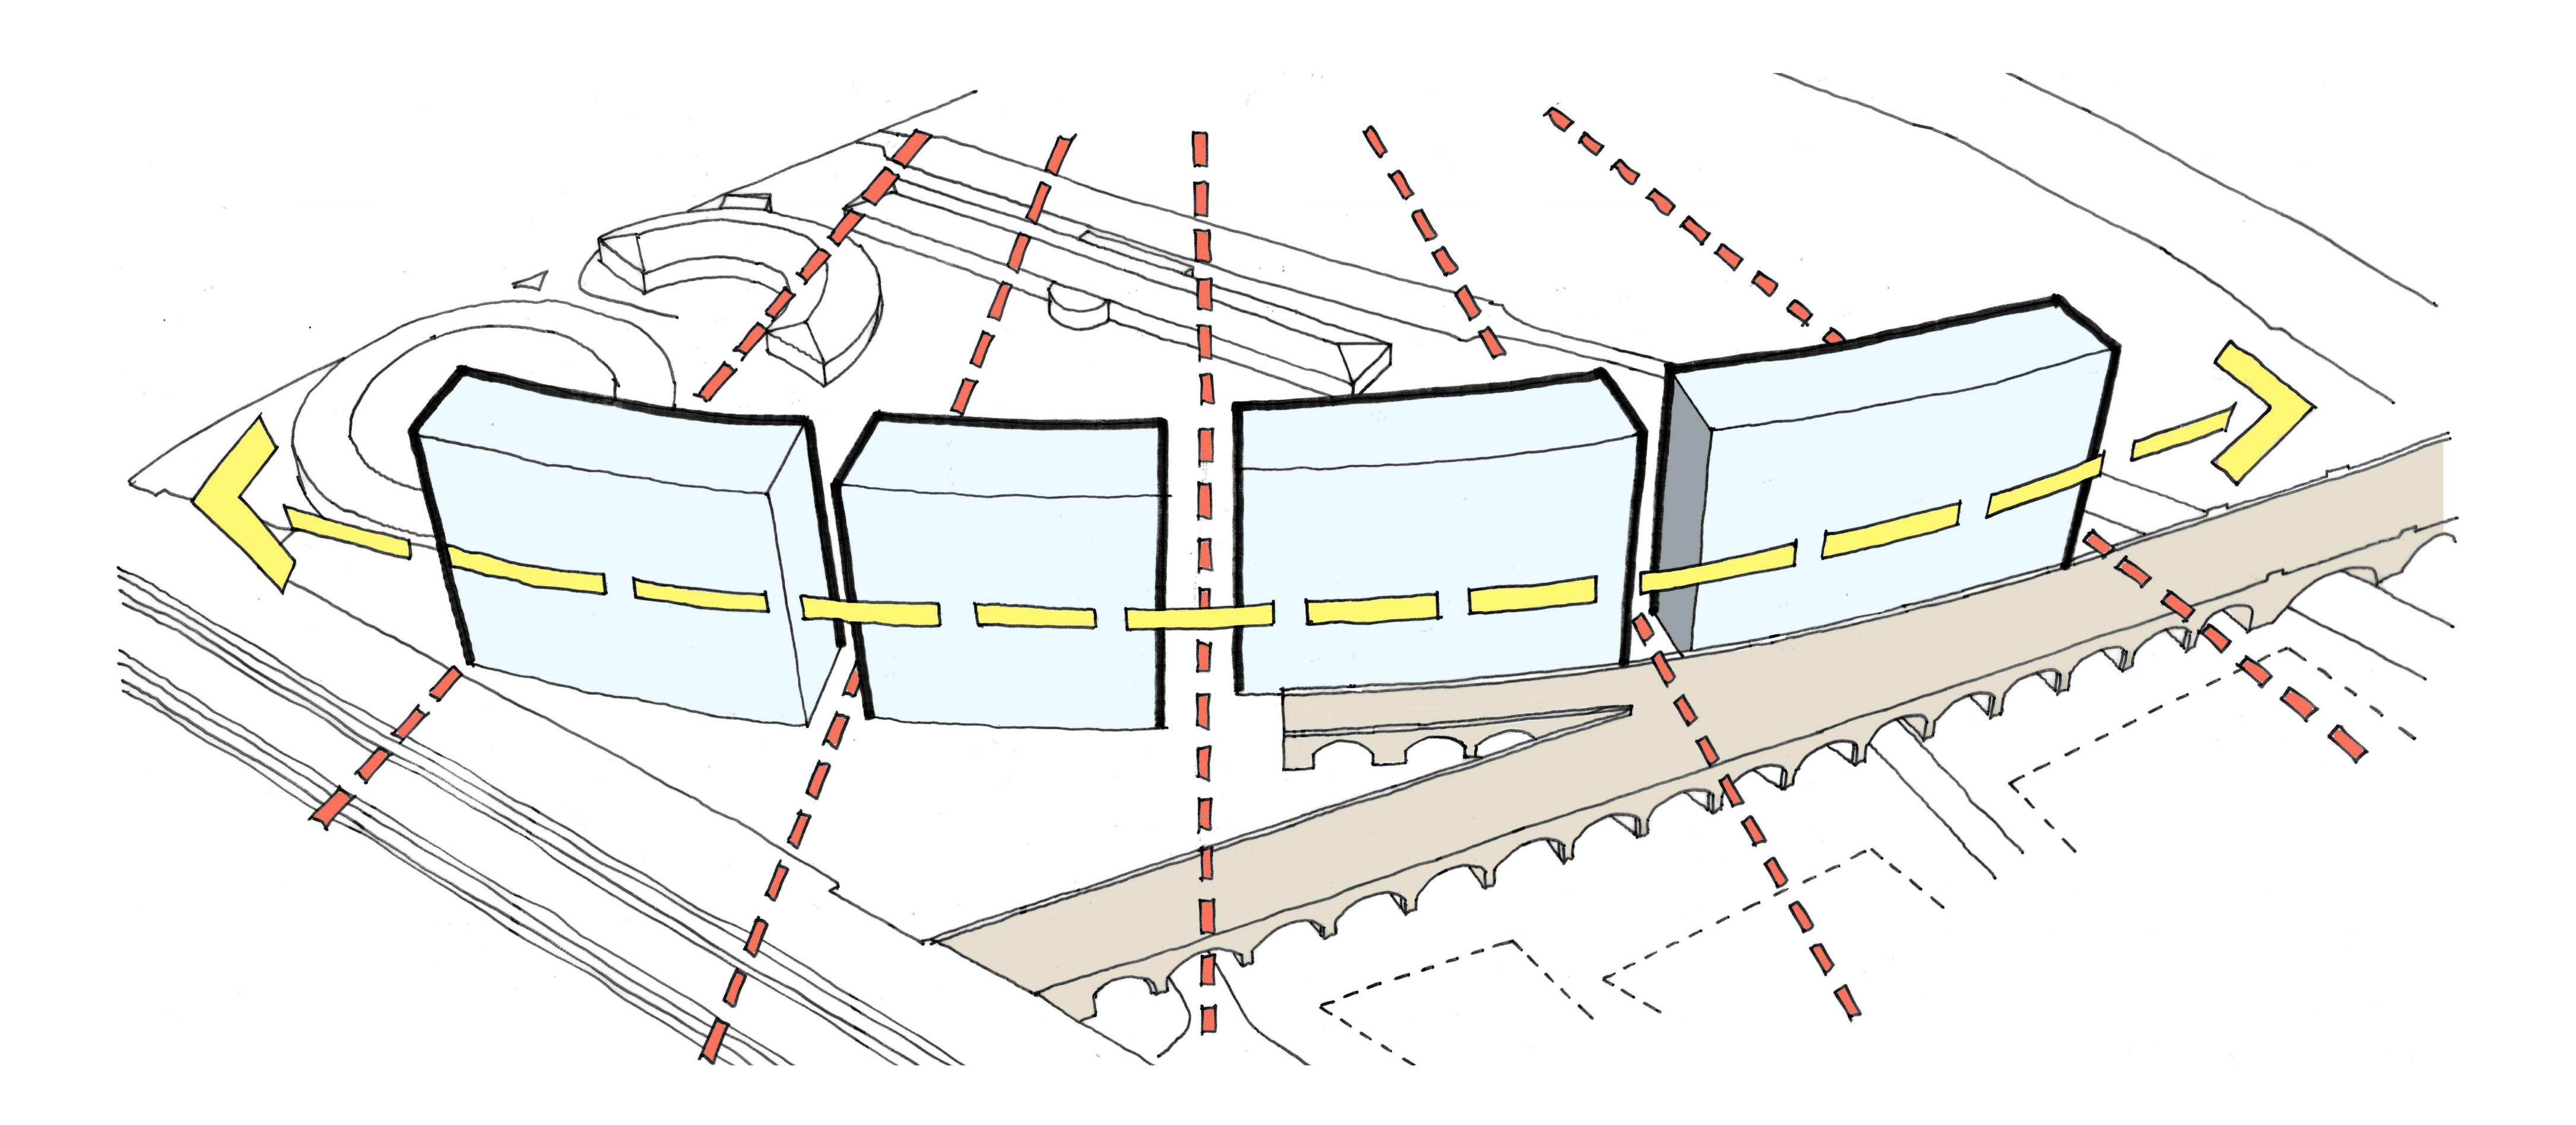

# BRIGGATE - 330M long, c.18m wide

MONK BRIDGE VIADUCT - 310M long, c.16m wide

| _   | ิสไ |
|-----|-----|
| HUB |     |

20

- Restoration and re-use of historic viaduct structure
- Pedestrian connectivity at ground and viaduct Level
- Opportunities for vertical connection
- Opportunities for new active spaces
- Interaction with waterways
- Key views from and towards the site

Monk Bridge, Leeds

Site Opportunities Diagram

| _   | ิสไ |
|-----|-----|
| HUB |     |

# **Constraints and Opportunities**

**Existing Building Context** 

Existing trees around the site

Viaduct commercial oportunities as part of Monk Bridge development

Proposed Pedestrian Access Nodes via Viaduct

Primary Pedestrian Routes into Site

Pedestrian Arrival Courtyards - opportunity to provide key wayfinding points upon egress from viaduct and spaces around which public amenity can grow and spread through the site

Viaduct stand-off zone - opportunity to provide a linear plaza adjacent the proposed retail units to activate the northern edge of the site and facilitate lateral movement across the site

Required Access Road through site from adjacent Monk Bridge development

> Potential location for landmark building and increased height on the site - premium location with waterside frontage and views towards the city, set within generous public space

Noise pollution from railway line