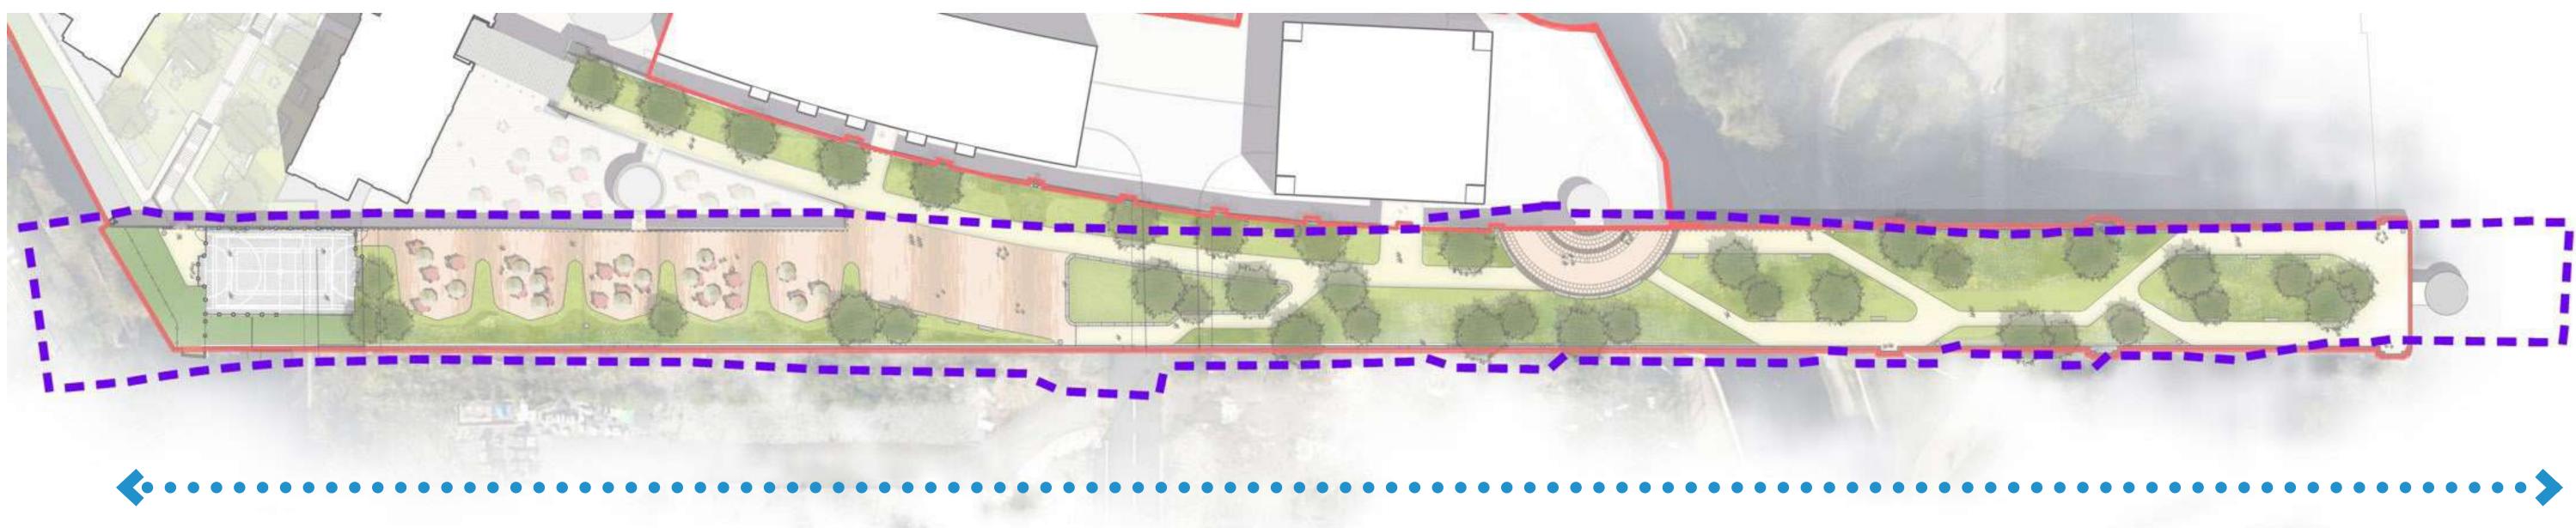

# BRIGGATE - 330M long, c.18m wide

MONK BRIDGE VIADUCT - 310M long, c.16m wide

| _   | ิสไ |
|-----|-----|
| HUB |     |

20

- Restoration and re-use of historic viaduct structure
- Pedestrian connectivity at ground and viaduct Level
- Opportunities for vertical connection
- Opportunities for new active spaces
- Interaction with waterways
- Key views from and towards the site

Monk Bridge, Leeds

Site Opportunities Diagram

| _   | ิสไ |
|-----|-----|
| HUB |     |

# **Constraints and Opportunities**

**Existing Building Context** 

Existing trees around the site

Viaduct commercial oportunities as part of Monk Bridge development

Proposed Pedestrian Access Nodes via Viaduct

Primary Pedestrian Routes into Site

Pedestrian Arrival Courtyards - opportunity to provide key wayfinding points upon egress from viaduct and spaces around which public amenity can grow and spread through the site

Viaduct stand-off zone - opportunity to provide a linear plaza adjacent the proposed retail units to activate the northern edge of the site and facilitate lateral movement across the site

Required Access Road through site from adjacent Monk Bridge development