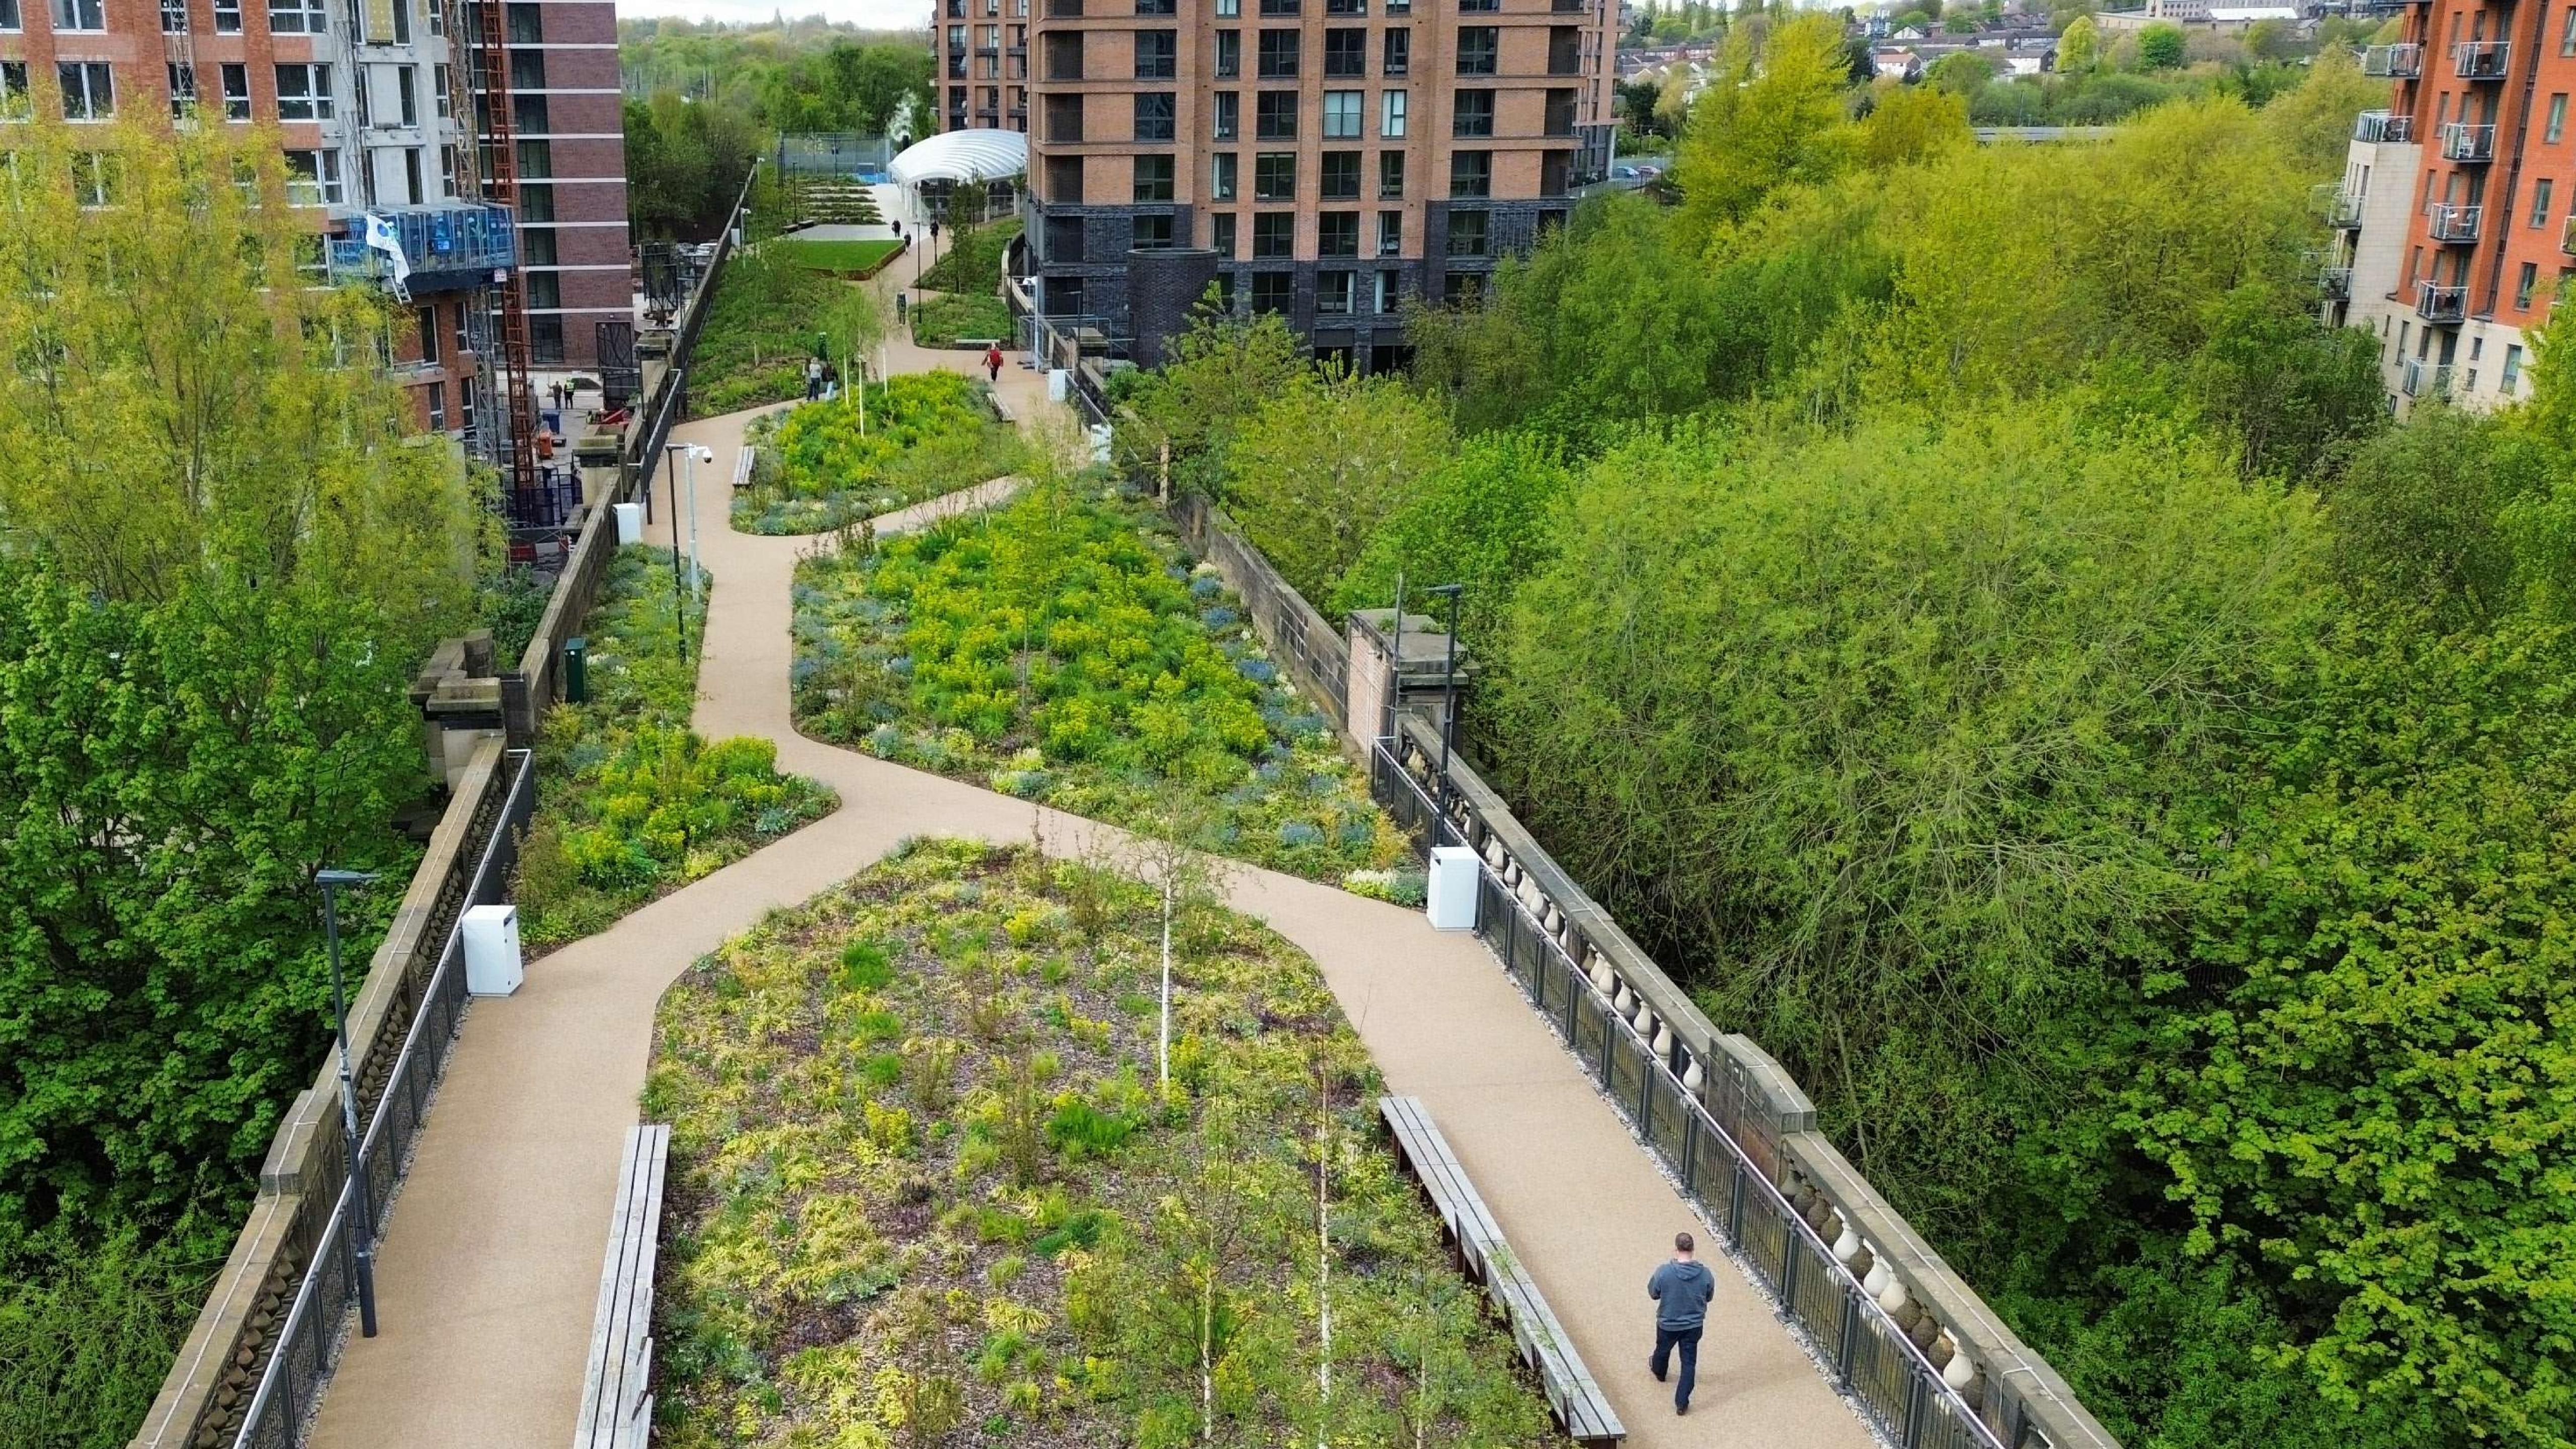

# BRIGGATE - 330M long, c.18m wide

MONK BRIDGE VIADUCT - 310M long, c.16m wide

| _   | ิสไ |
|-----|-----|
| HUB |     |

20

- Restoration and re-use of historic viaduct structure
- Pedestrian connectivity at ground and viaduct Level
- Opportunities for vertical connection
- Opportunities for new active spaces
- Interaction with waterways
- Key views from and towards the site

Monk Bridge, Leeds

Site Opportunities Diagram

| _   | ิสไ |
|-----|-----|
| HUB |     |

Primary Pedestrian Routes into Site

Pedestrian Arrival Courtyards - opportunity to provide key wayfinding points upon egress from viaduct and spaces around which public amenity can grow and spread through the site

Viaduct stand-off zone - opportunity to provide a linear plaza adjacent the proposed retail units to activate the northern edge of the site and facilitate lateral movement across the site

Required Access Road through site from adjacent Monk Bridge development