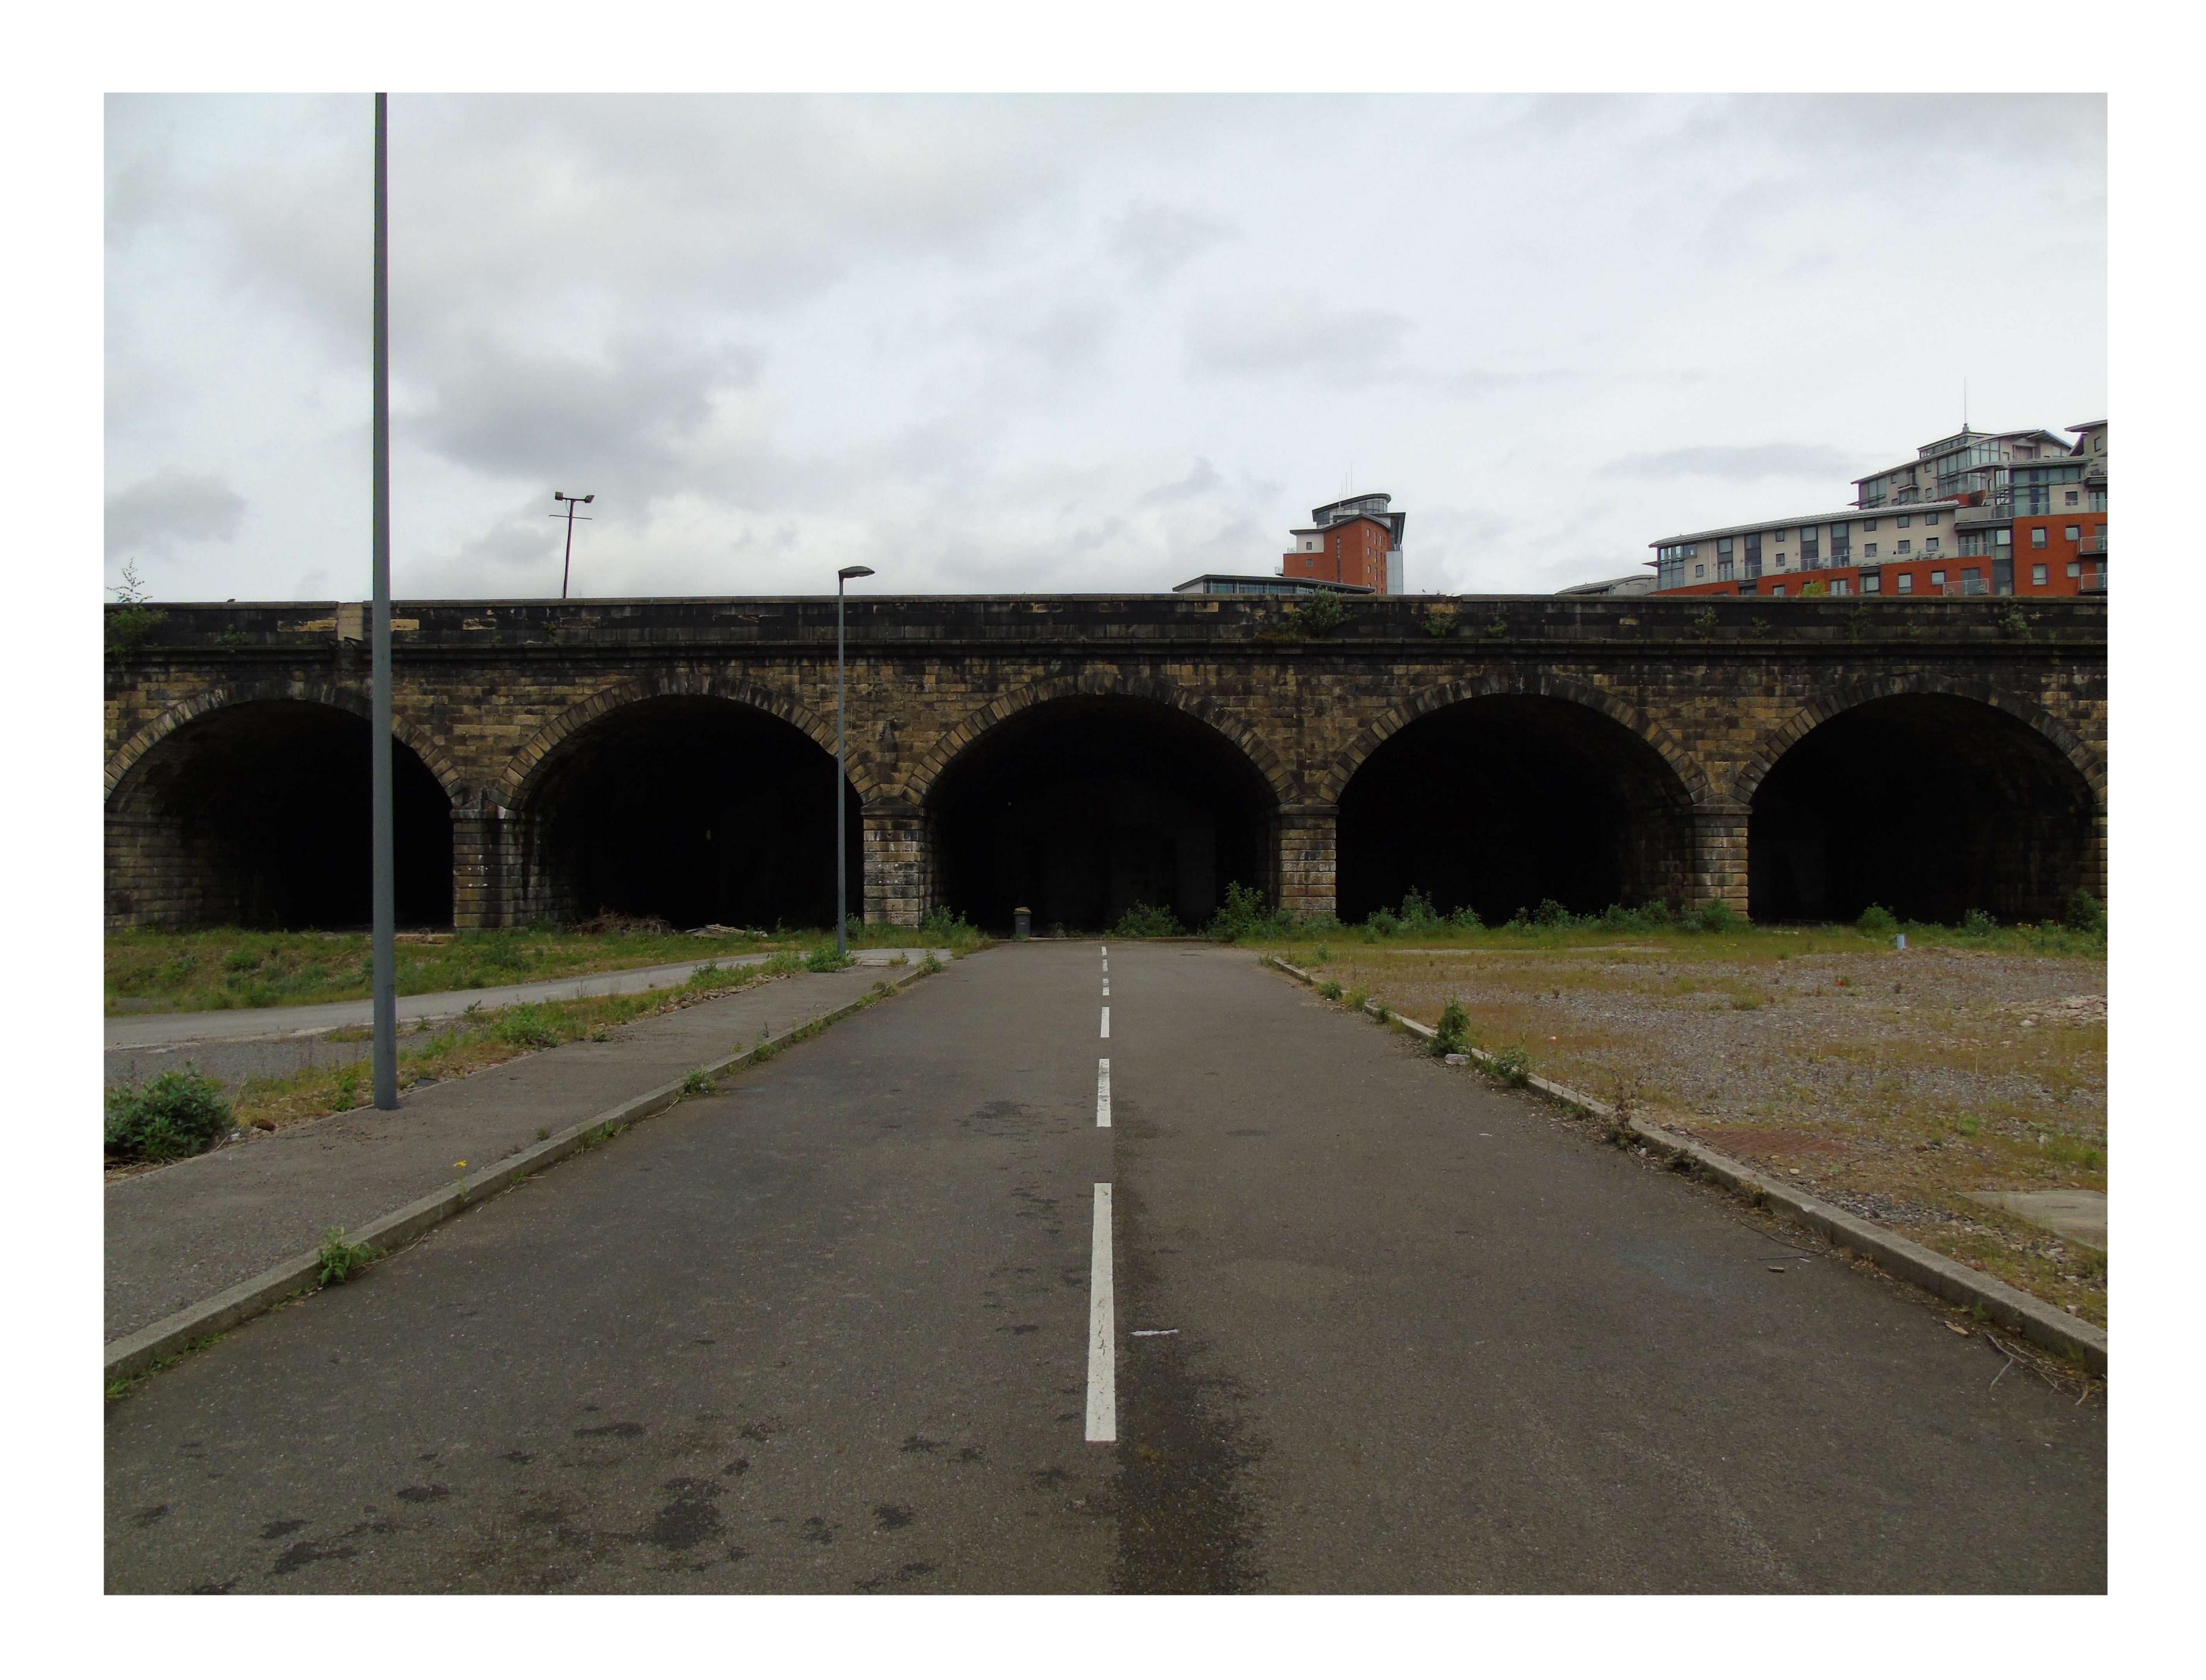

# BRIGGATE - 330M long, c.18m wide

MONK BRIDGE VIADUCT - 310M long, c.16m wide

| _   | ิสไ |
|-----|-----|
| HUB |     |

20

- Restoration and re-use of historic viaduct structure
- Pedestrian connectivity at ground and viaduct Level
- Opportunities for vertical connection
- Opportunities for new active spaces
- Interaction with waterways
- Key views from and towards the site

Monk Bridge, Leeds

Site Opportunities Diagram

| _   | ิสไ |
|-----|-----|
| HUB |     |