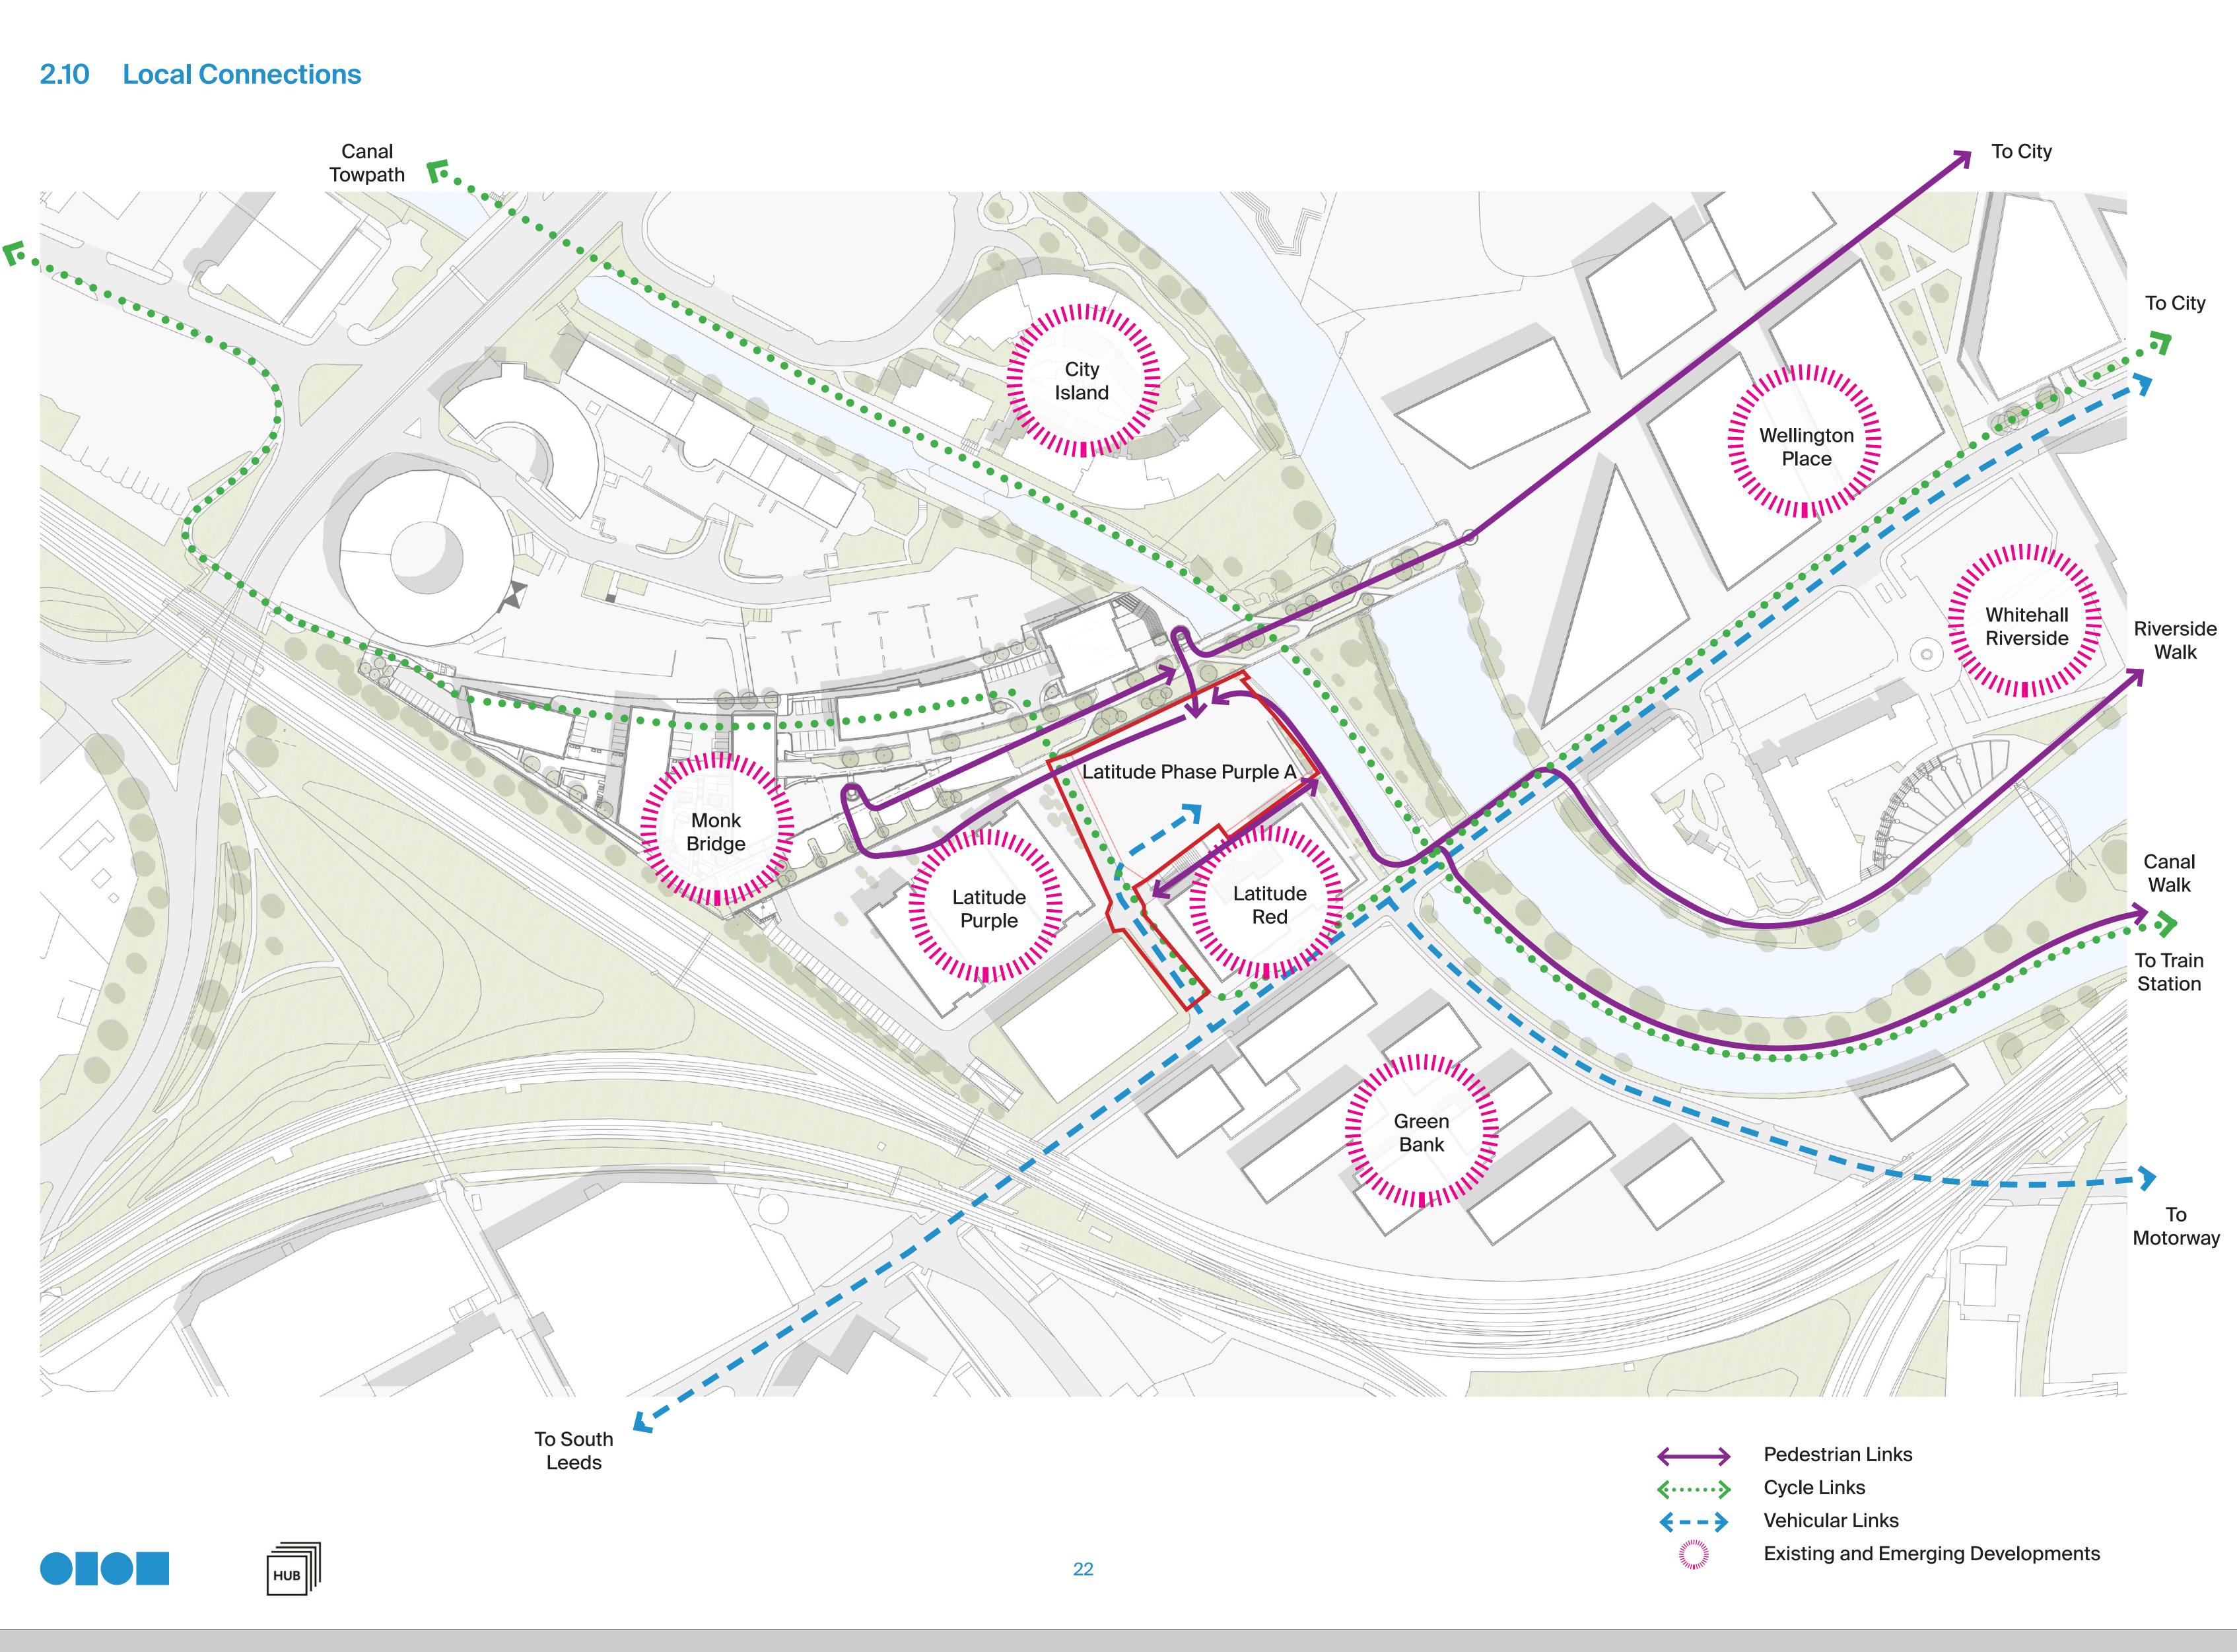

# BRIGGATE - 330M long, c.18m wide

MONK BRIDGE VIADUCT - 310M long, c.16m wide

| _   | ิสไ |
|-----|-----|
| HUB |     |

20

- Restoration and re-use of historic viaduct structure
- Pedestrian connectivity at ground and viaduct Level
- Opportunities for vertical connection
- Opportunities for new active spaces
- Interaction with waterways
- Key views from and towards the site

Monk Bridge, Leeds

Site Opportunities Diagram

| _   | ิสไ |
|-----|-----|
| HUB |     |