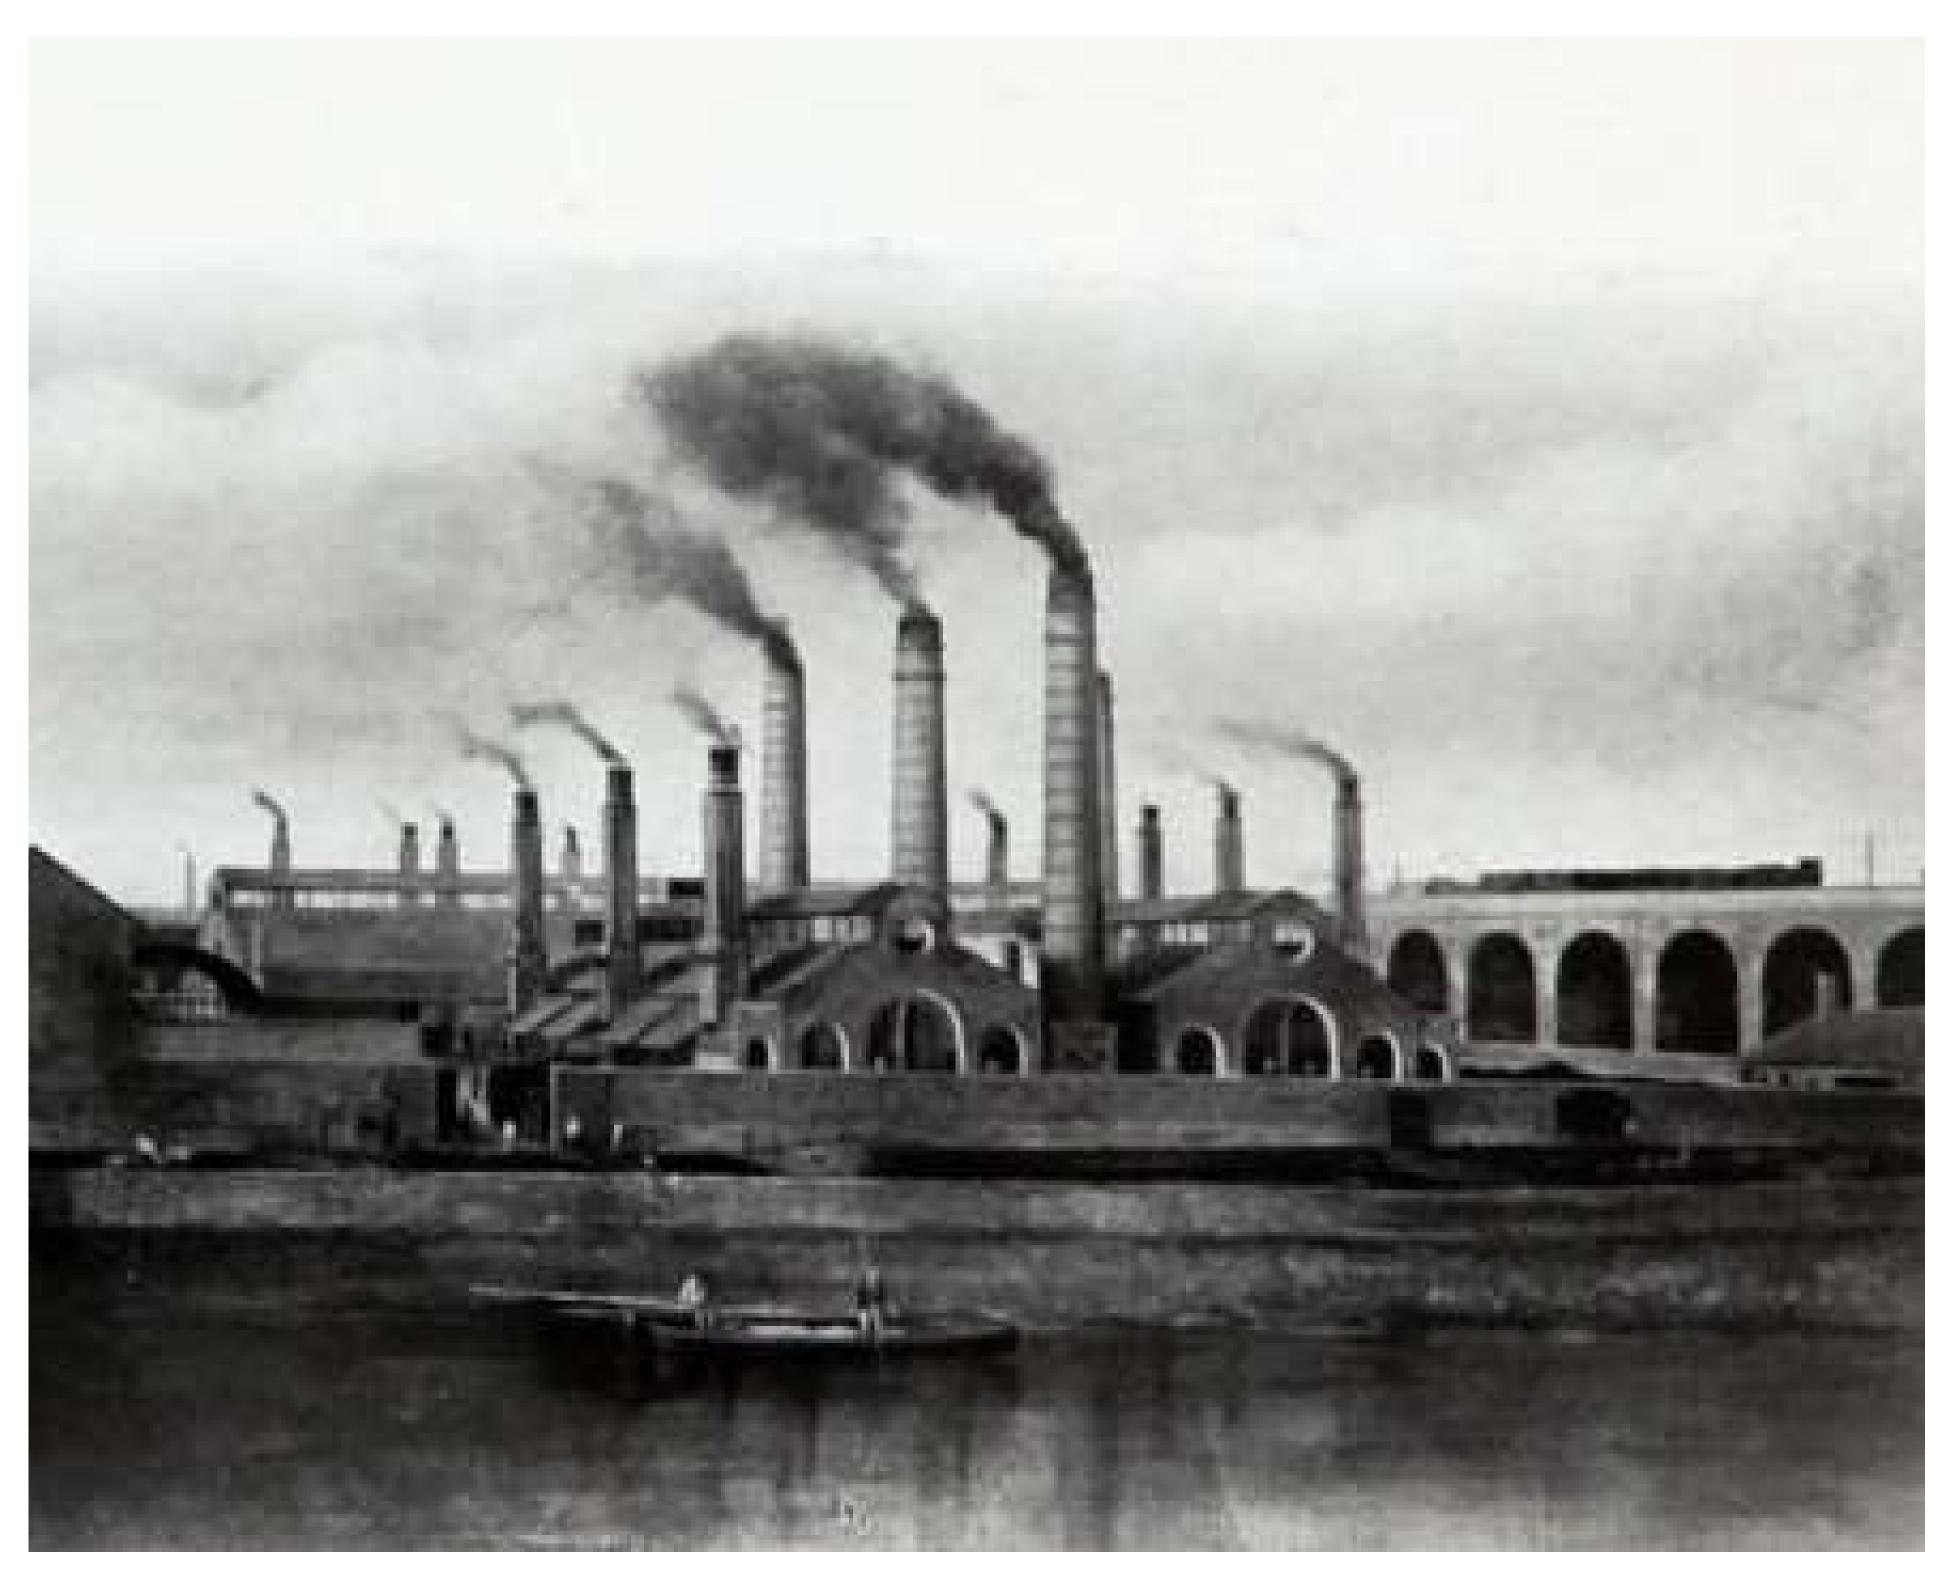

Monk Bridge Ironworks formerly occupying the site

2,000 ton forging press

Machine shop at Monk Bridge Iron and Steel works