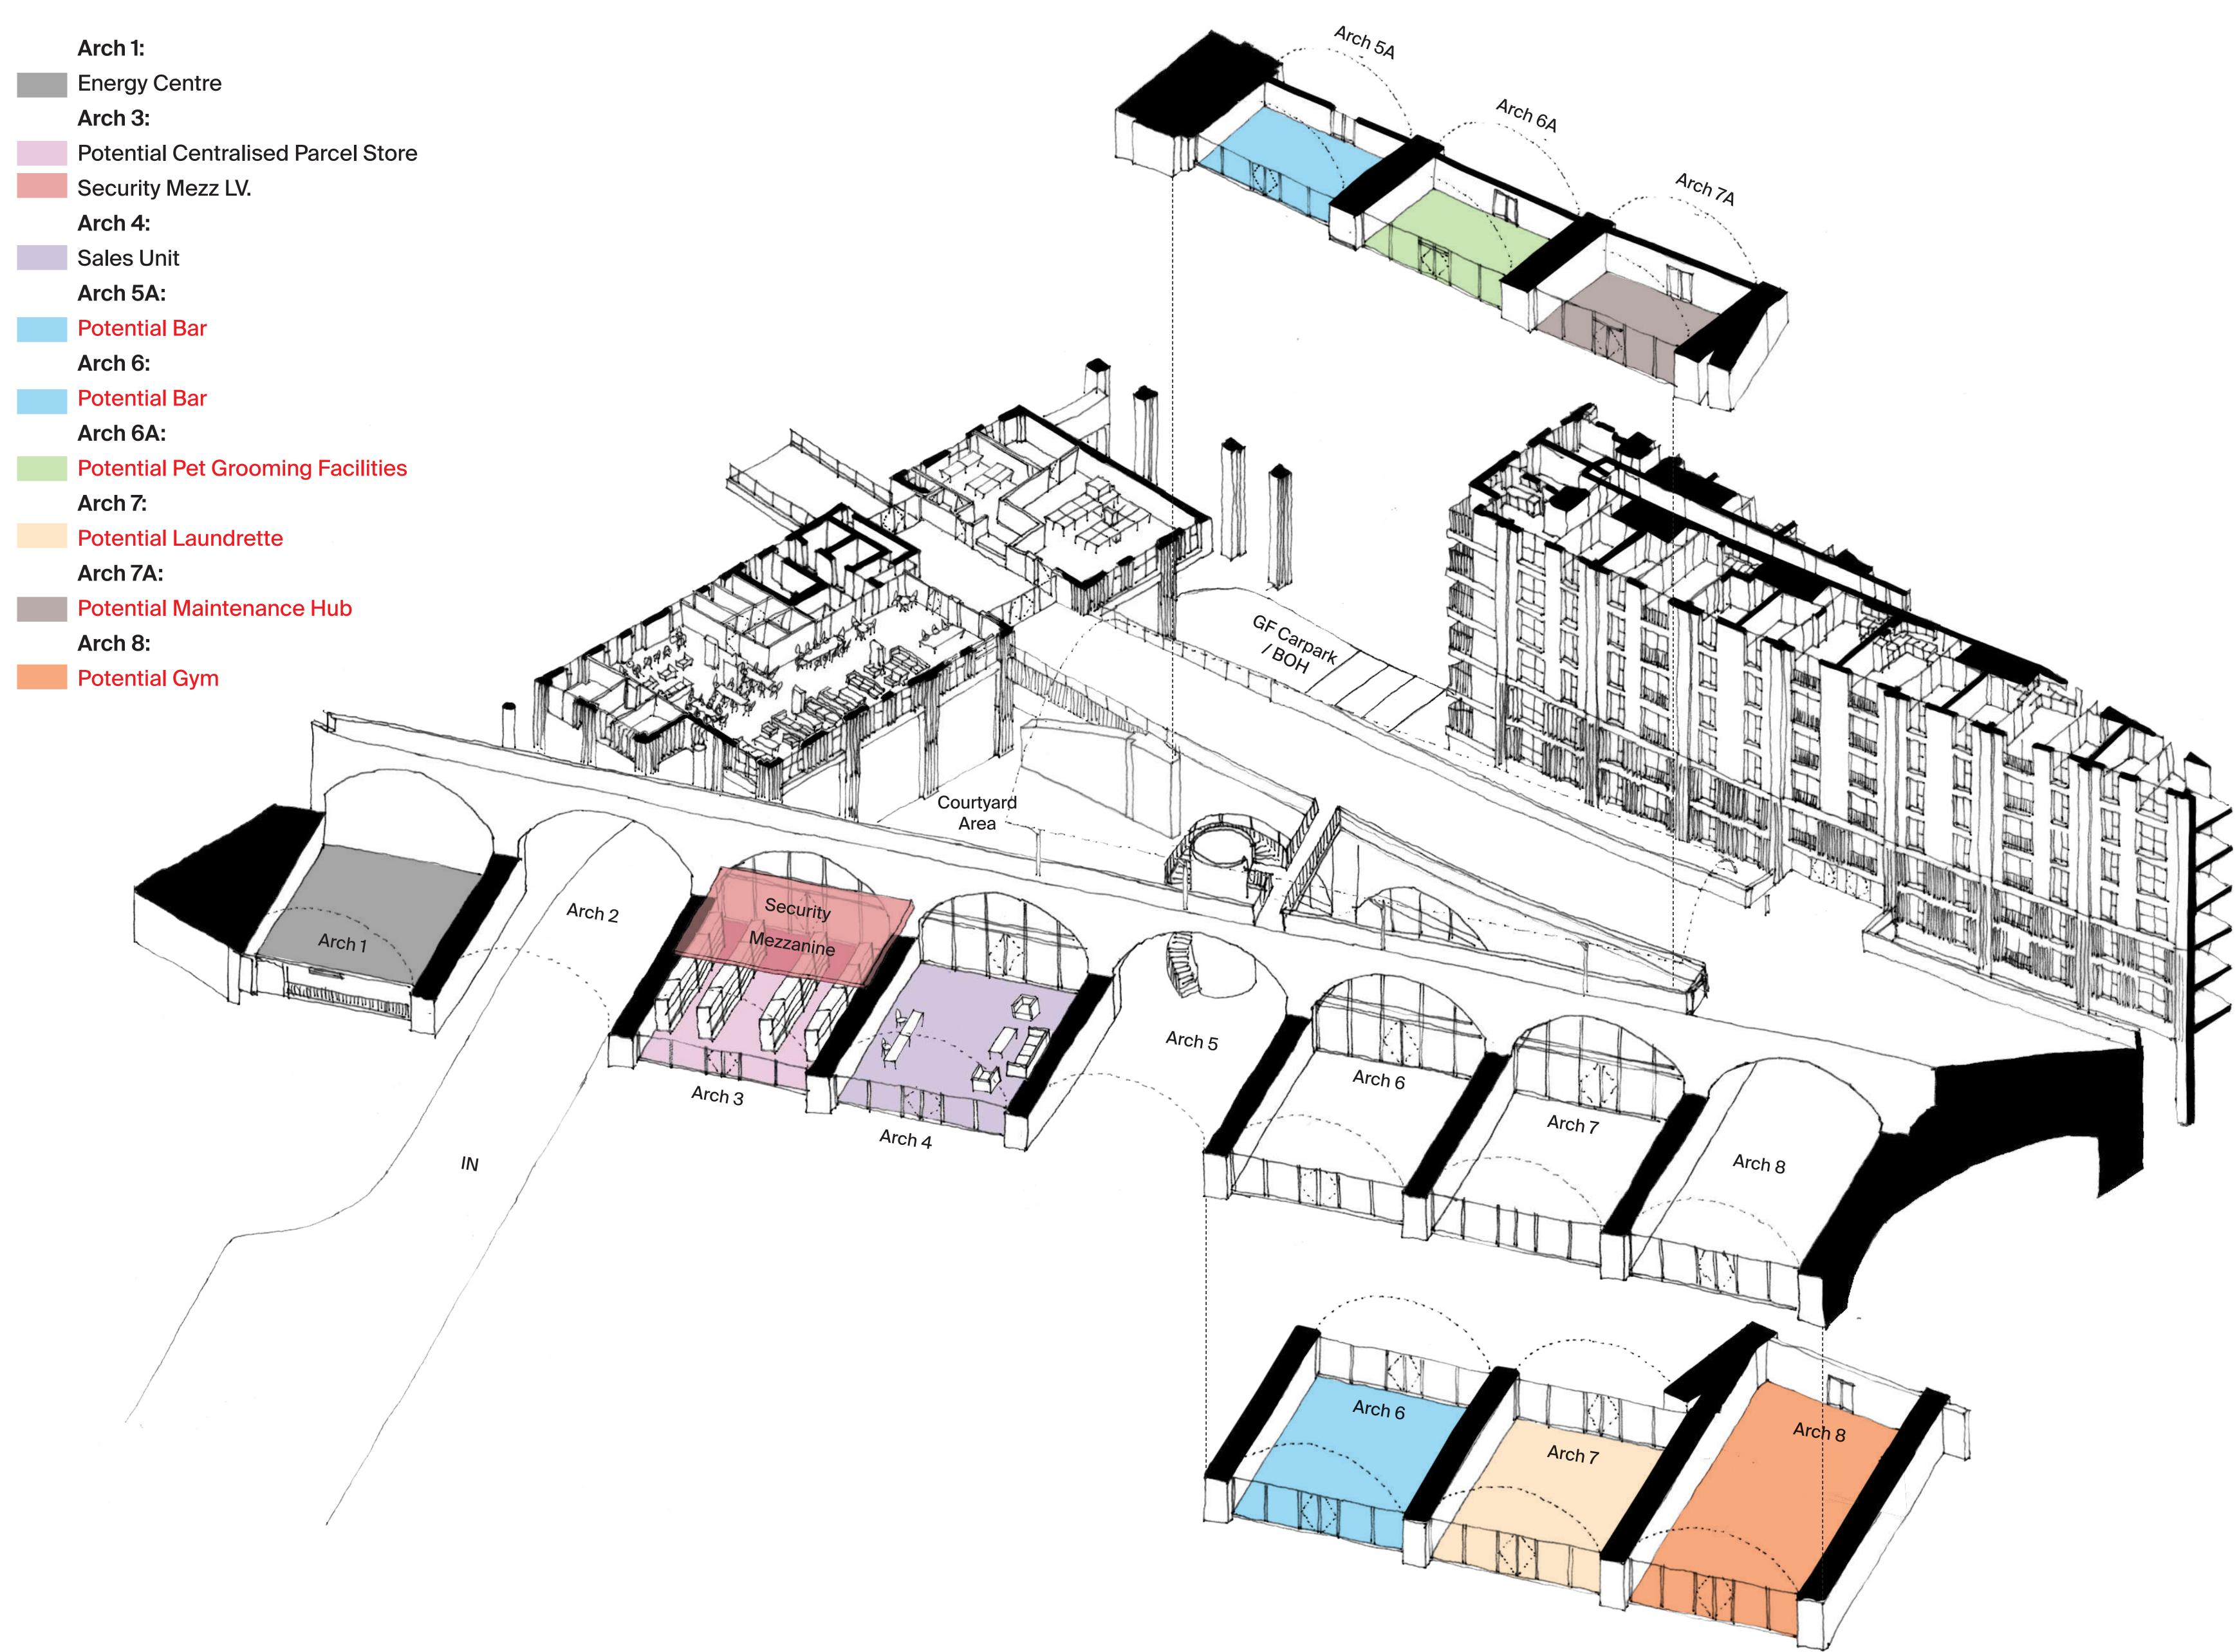

# **Constraints and Opportunities**

**Existing Building Context** 

Existing trees around the site

Viaduct commercial oportunities as part of Monk Bridge development

Proposed Pedestrian Access Nodes via Viaduct