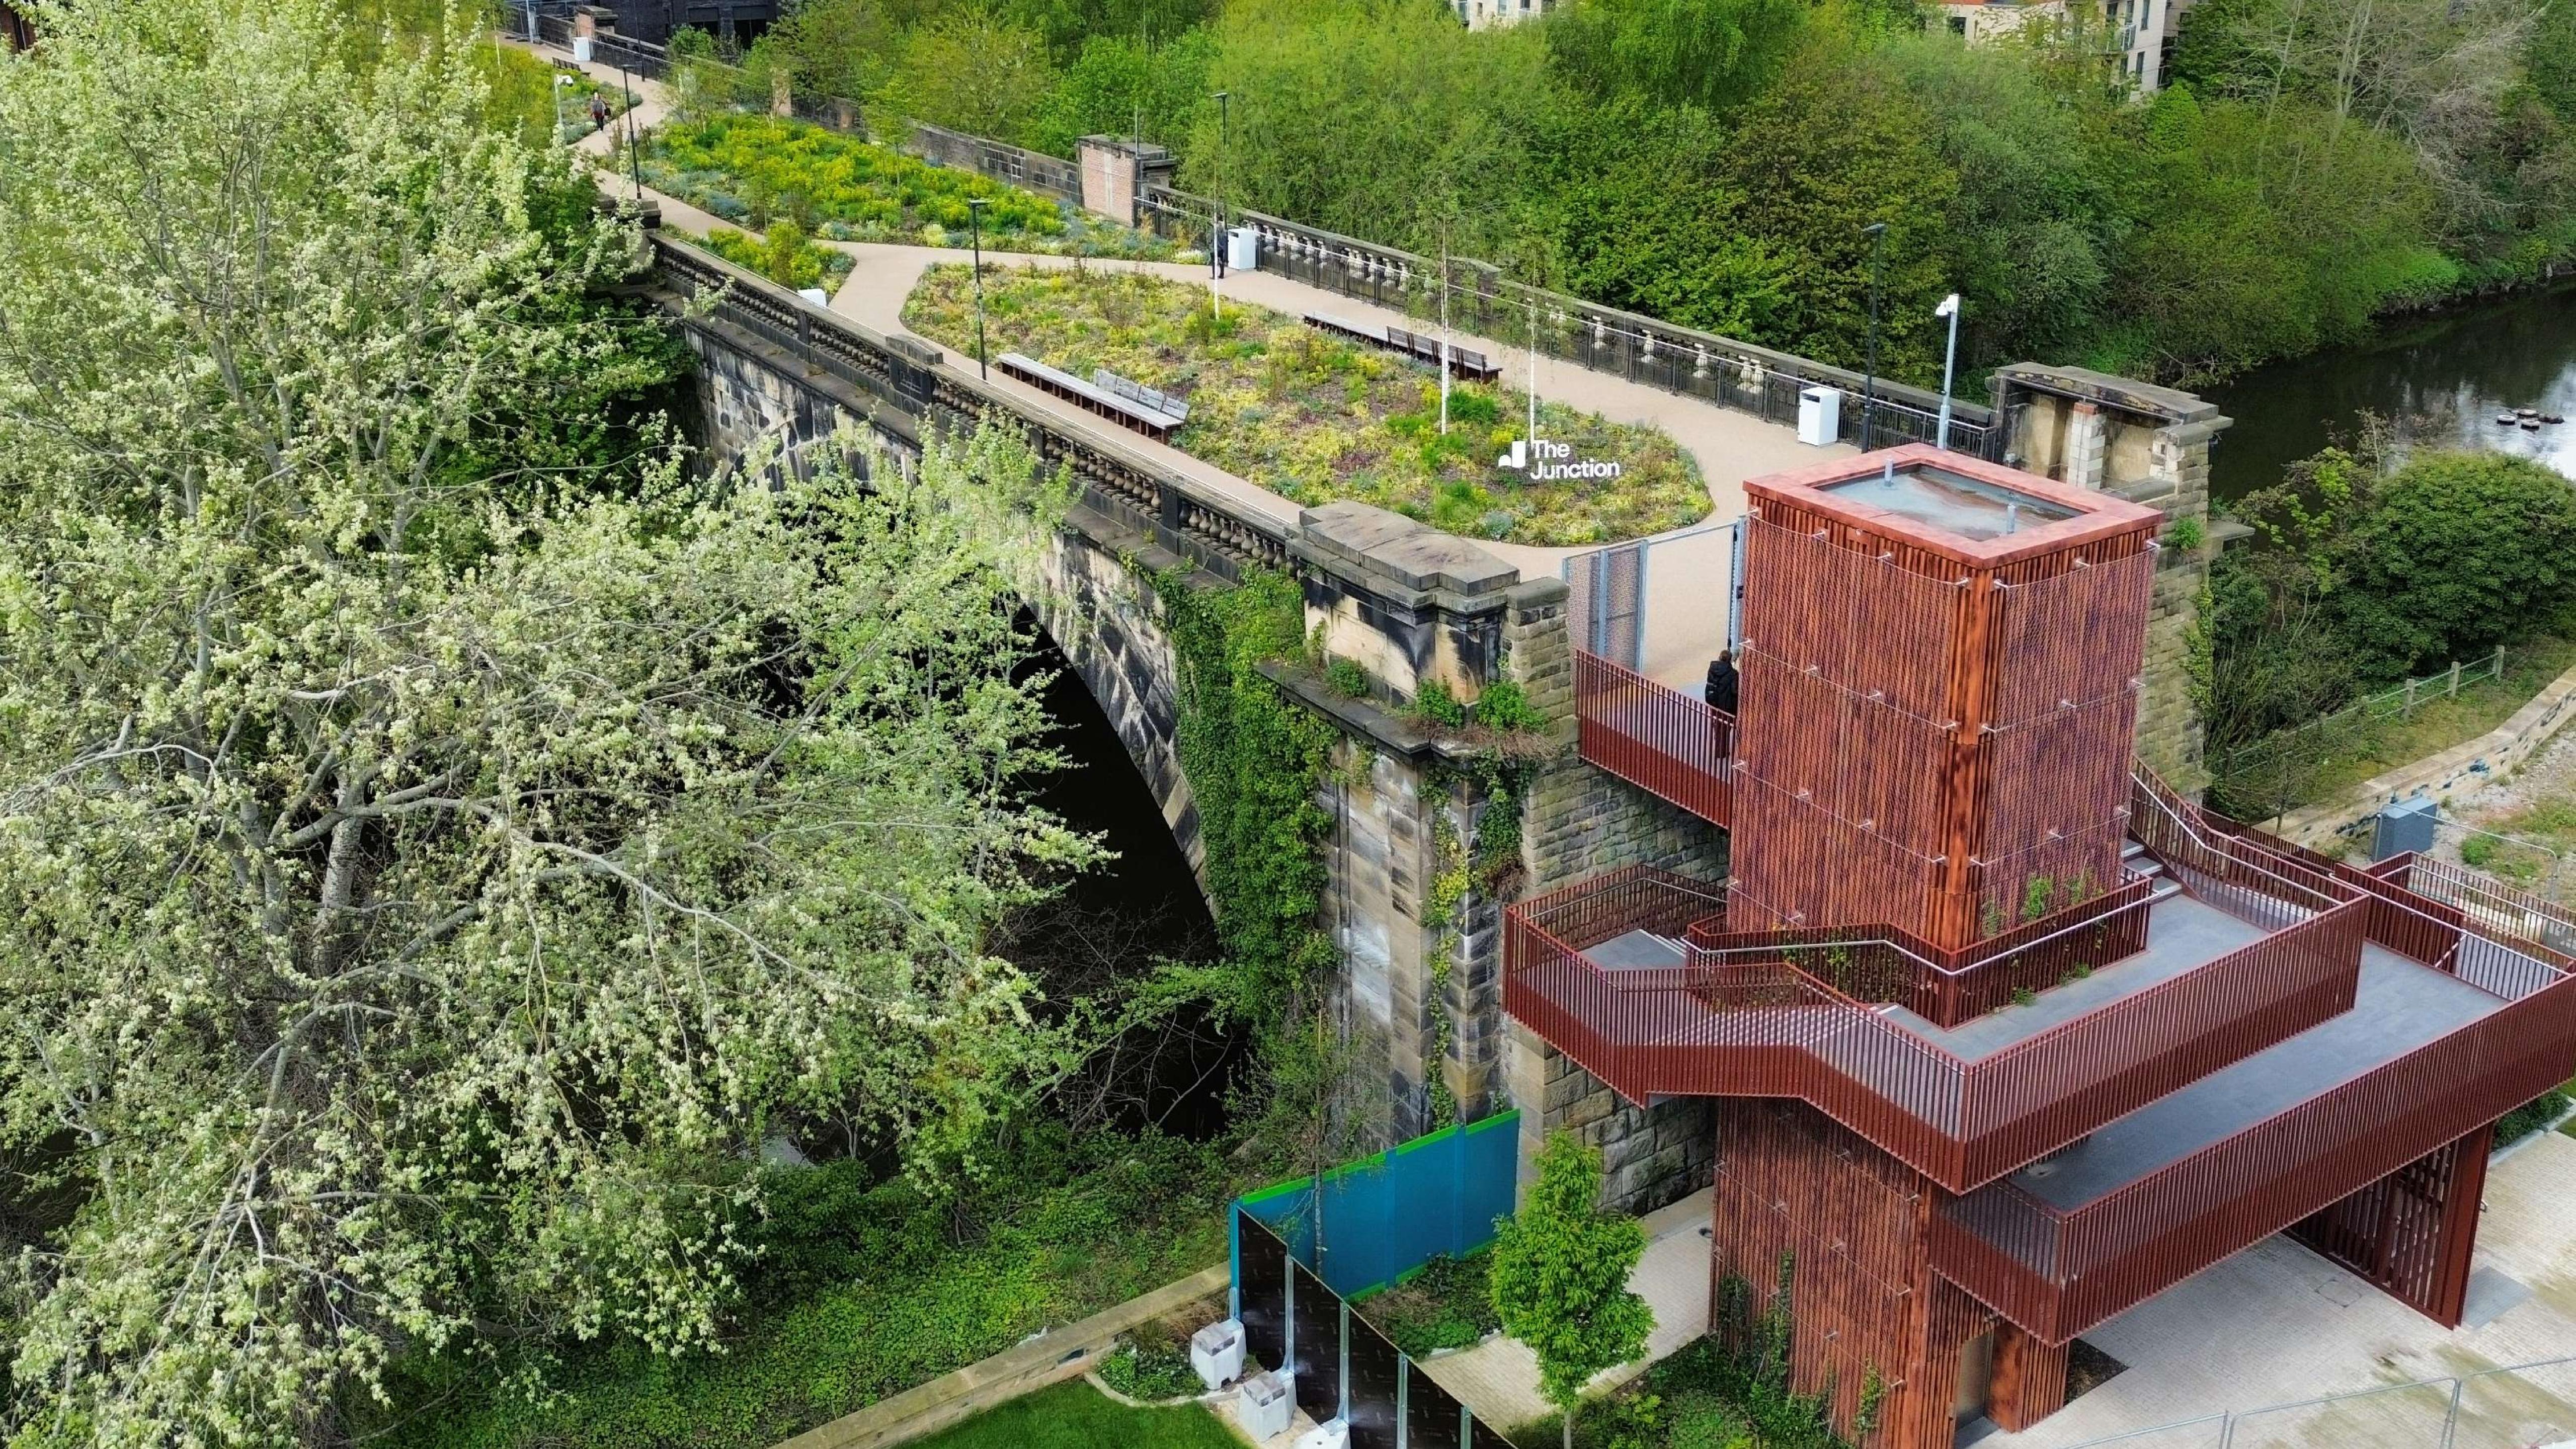

# BRIGGATE - 330M long, c.18m wide

MONK BRIDGE VIADUCT - 310M long, c.16m wide

| _   | ิสไ |
|-----|-----|
| HUB |     |

20

- Restoration and re-use of historic viaduct structure
- Pedestrian connectivity at ground and viaduct Level
- Opportunities for vertical connection
- Opportunities for new active spaces
- Interaction with waterways
- Key views from and towards the site

Monk Bridge, Leeds

Site Opportunities Diagram

| _   | ิสไ |
|-----|-----|
| HUB |     |