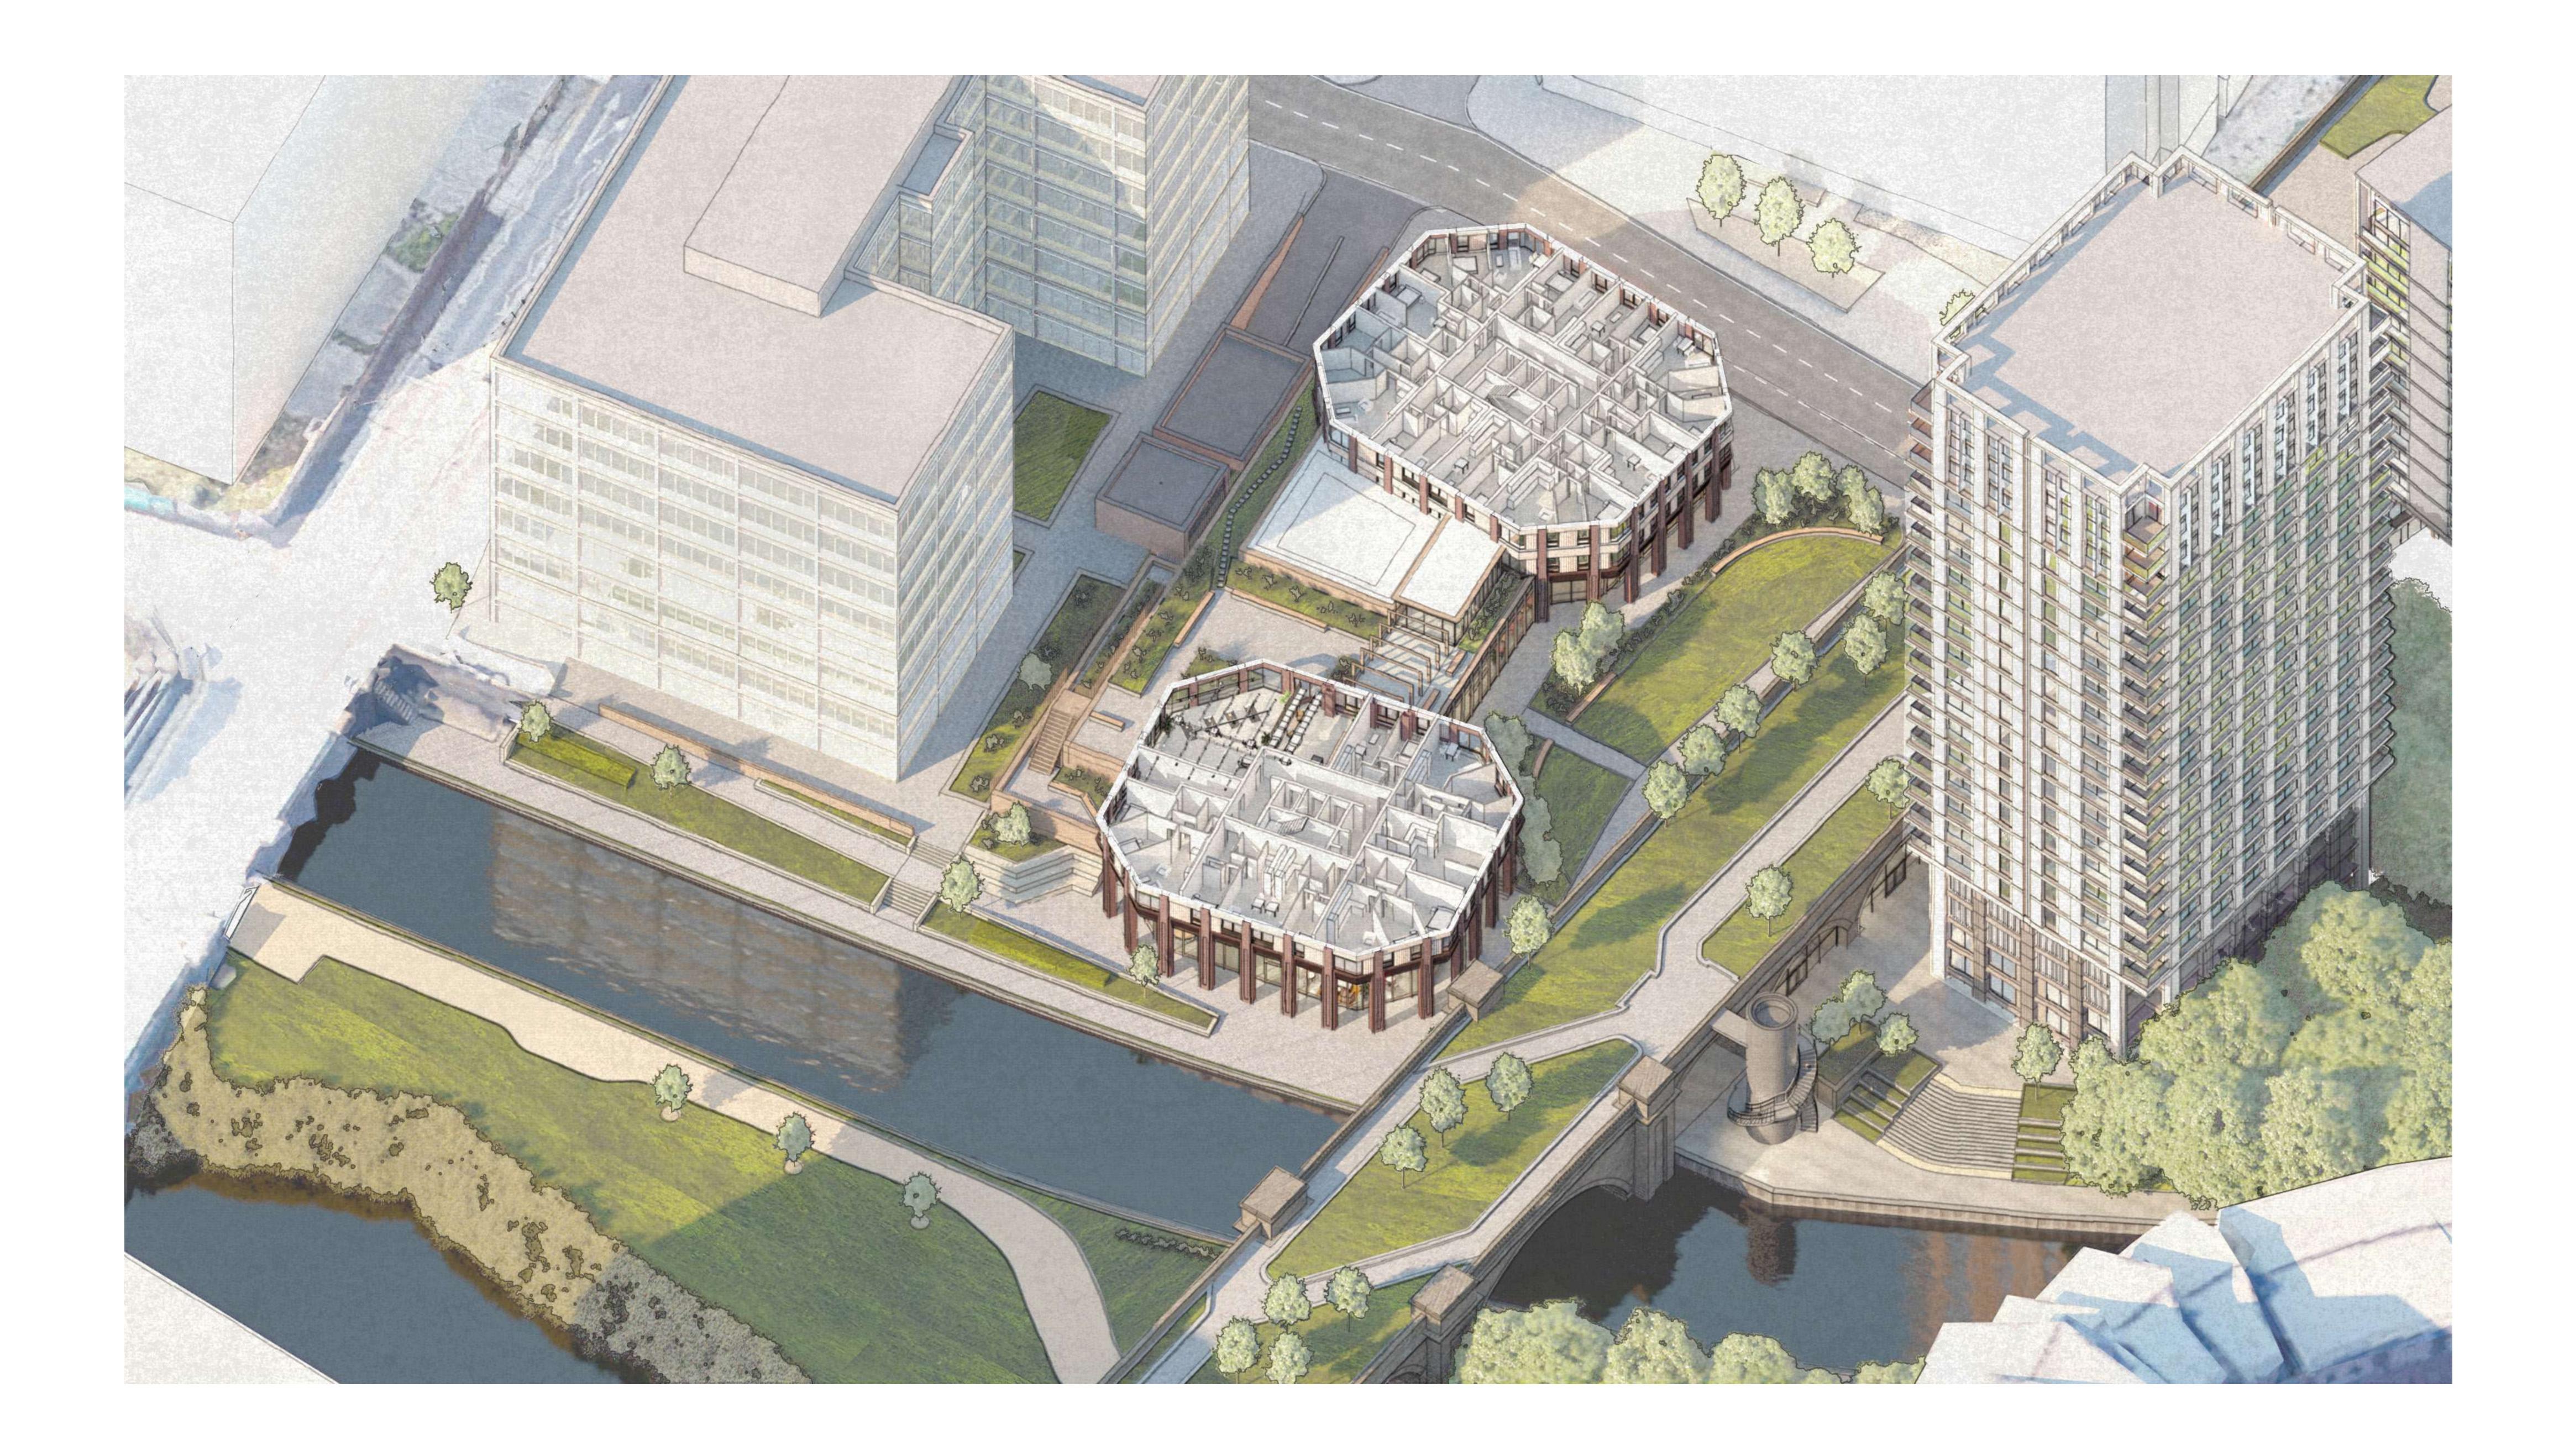

> Potential location for landmark building and increased height on the site - premium location with waterside frontage and views towards the city, set within generous public space

Noise pollution from railway line

Existing office building overlooking site

Proposed future office building on adjacent site - proposals should respect the setting of future

Flood risk from the canal at the lowest levels of the

EB

| V Level 25   |    |                                         |   |
|--------------|----|-----------------------------------------|---|
| Level 24     |    | LATITUDE PURPLE<br>(UNDER CONSTRUCTION) |   |
| Level 23     |    |                                         |   |
| Level 22     |    |                                         |   |
| Level 21     |    |                                         | ] |
| T Level 20   |    | l                                       |   |
| V Level 19   |    |                                         |   |
| Level 18     |    |                                         |   |
| Level 17     |    |                                         |   |
| Level 16     |    |                                         |   |
| Level 15     |    |                                         |   |
| V Level 14   |    |                                         |   |
| V Level 13   |    |                                         |   |
| Level 12     |    |                                         | 1 |
| Level 11     | 1  |                                         |   |
| Level 10     |    |                                         |   |
| V Level 09   |    |                                         |   |
| Level 08     | 2  |                                         |   |
| Level 07     | 3  |                                         |   |
| V Level 06   | 2  |                                         |   |
| V Level 05   |    |                                         |   |
| V Level 04   |    |                                         |   |
| V Level 03   | 1  |                                         |   |
| V Level 02   |    |                                         |   |
| V Level 01   | 9  |                                         |   |
| Upper Ground | 4  |                                         |   |
| Ground Floor | 12 |                                         |   |