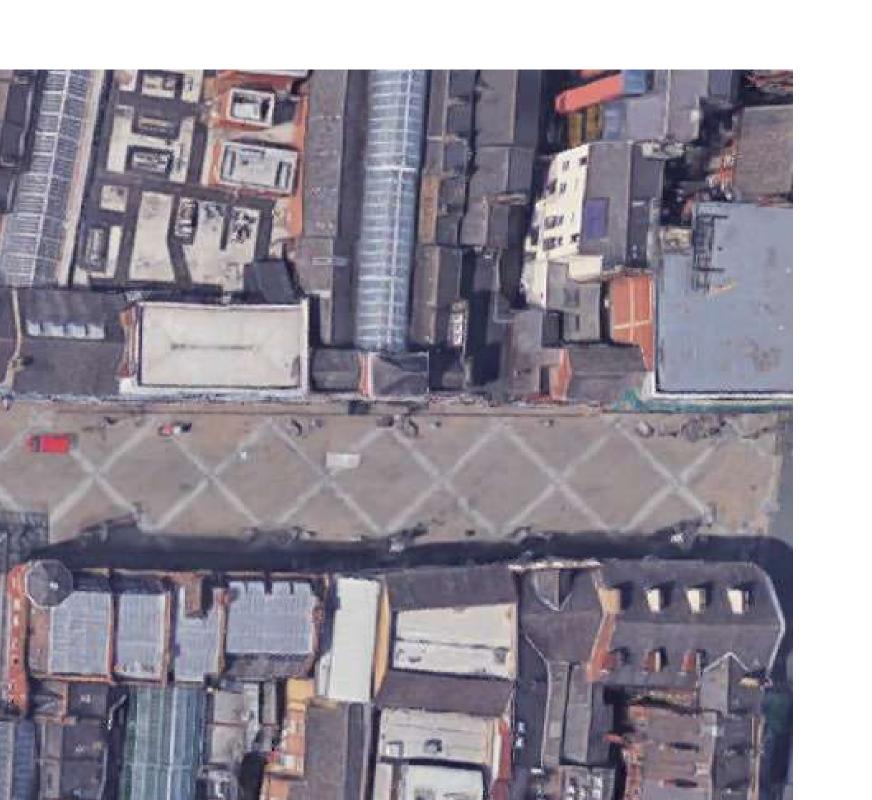

# BRIGGATE - 330M long, c.18m wide

MONK BRIDGE VIADUCT - 310M long, c.16m wide

| _   | ิสไ |
|-----|-----|
| HUB |     |

20

- Restoration and re-use of historic viaduct structure
- Pedestrian connectivity at ground and viaduct Level
- Opportunities for vertical connection
- Opportunities for new active spaces
- Interaction with waterways
- Key views from and towards the site

Monk Bridge, Leeds

Site Opportunities Diagram

| _   | ิสไ |
|-----|-----|
| HUB |     |