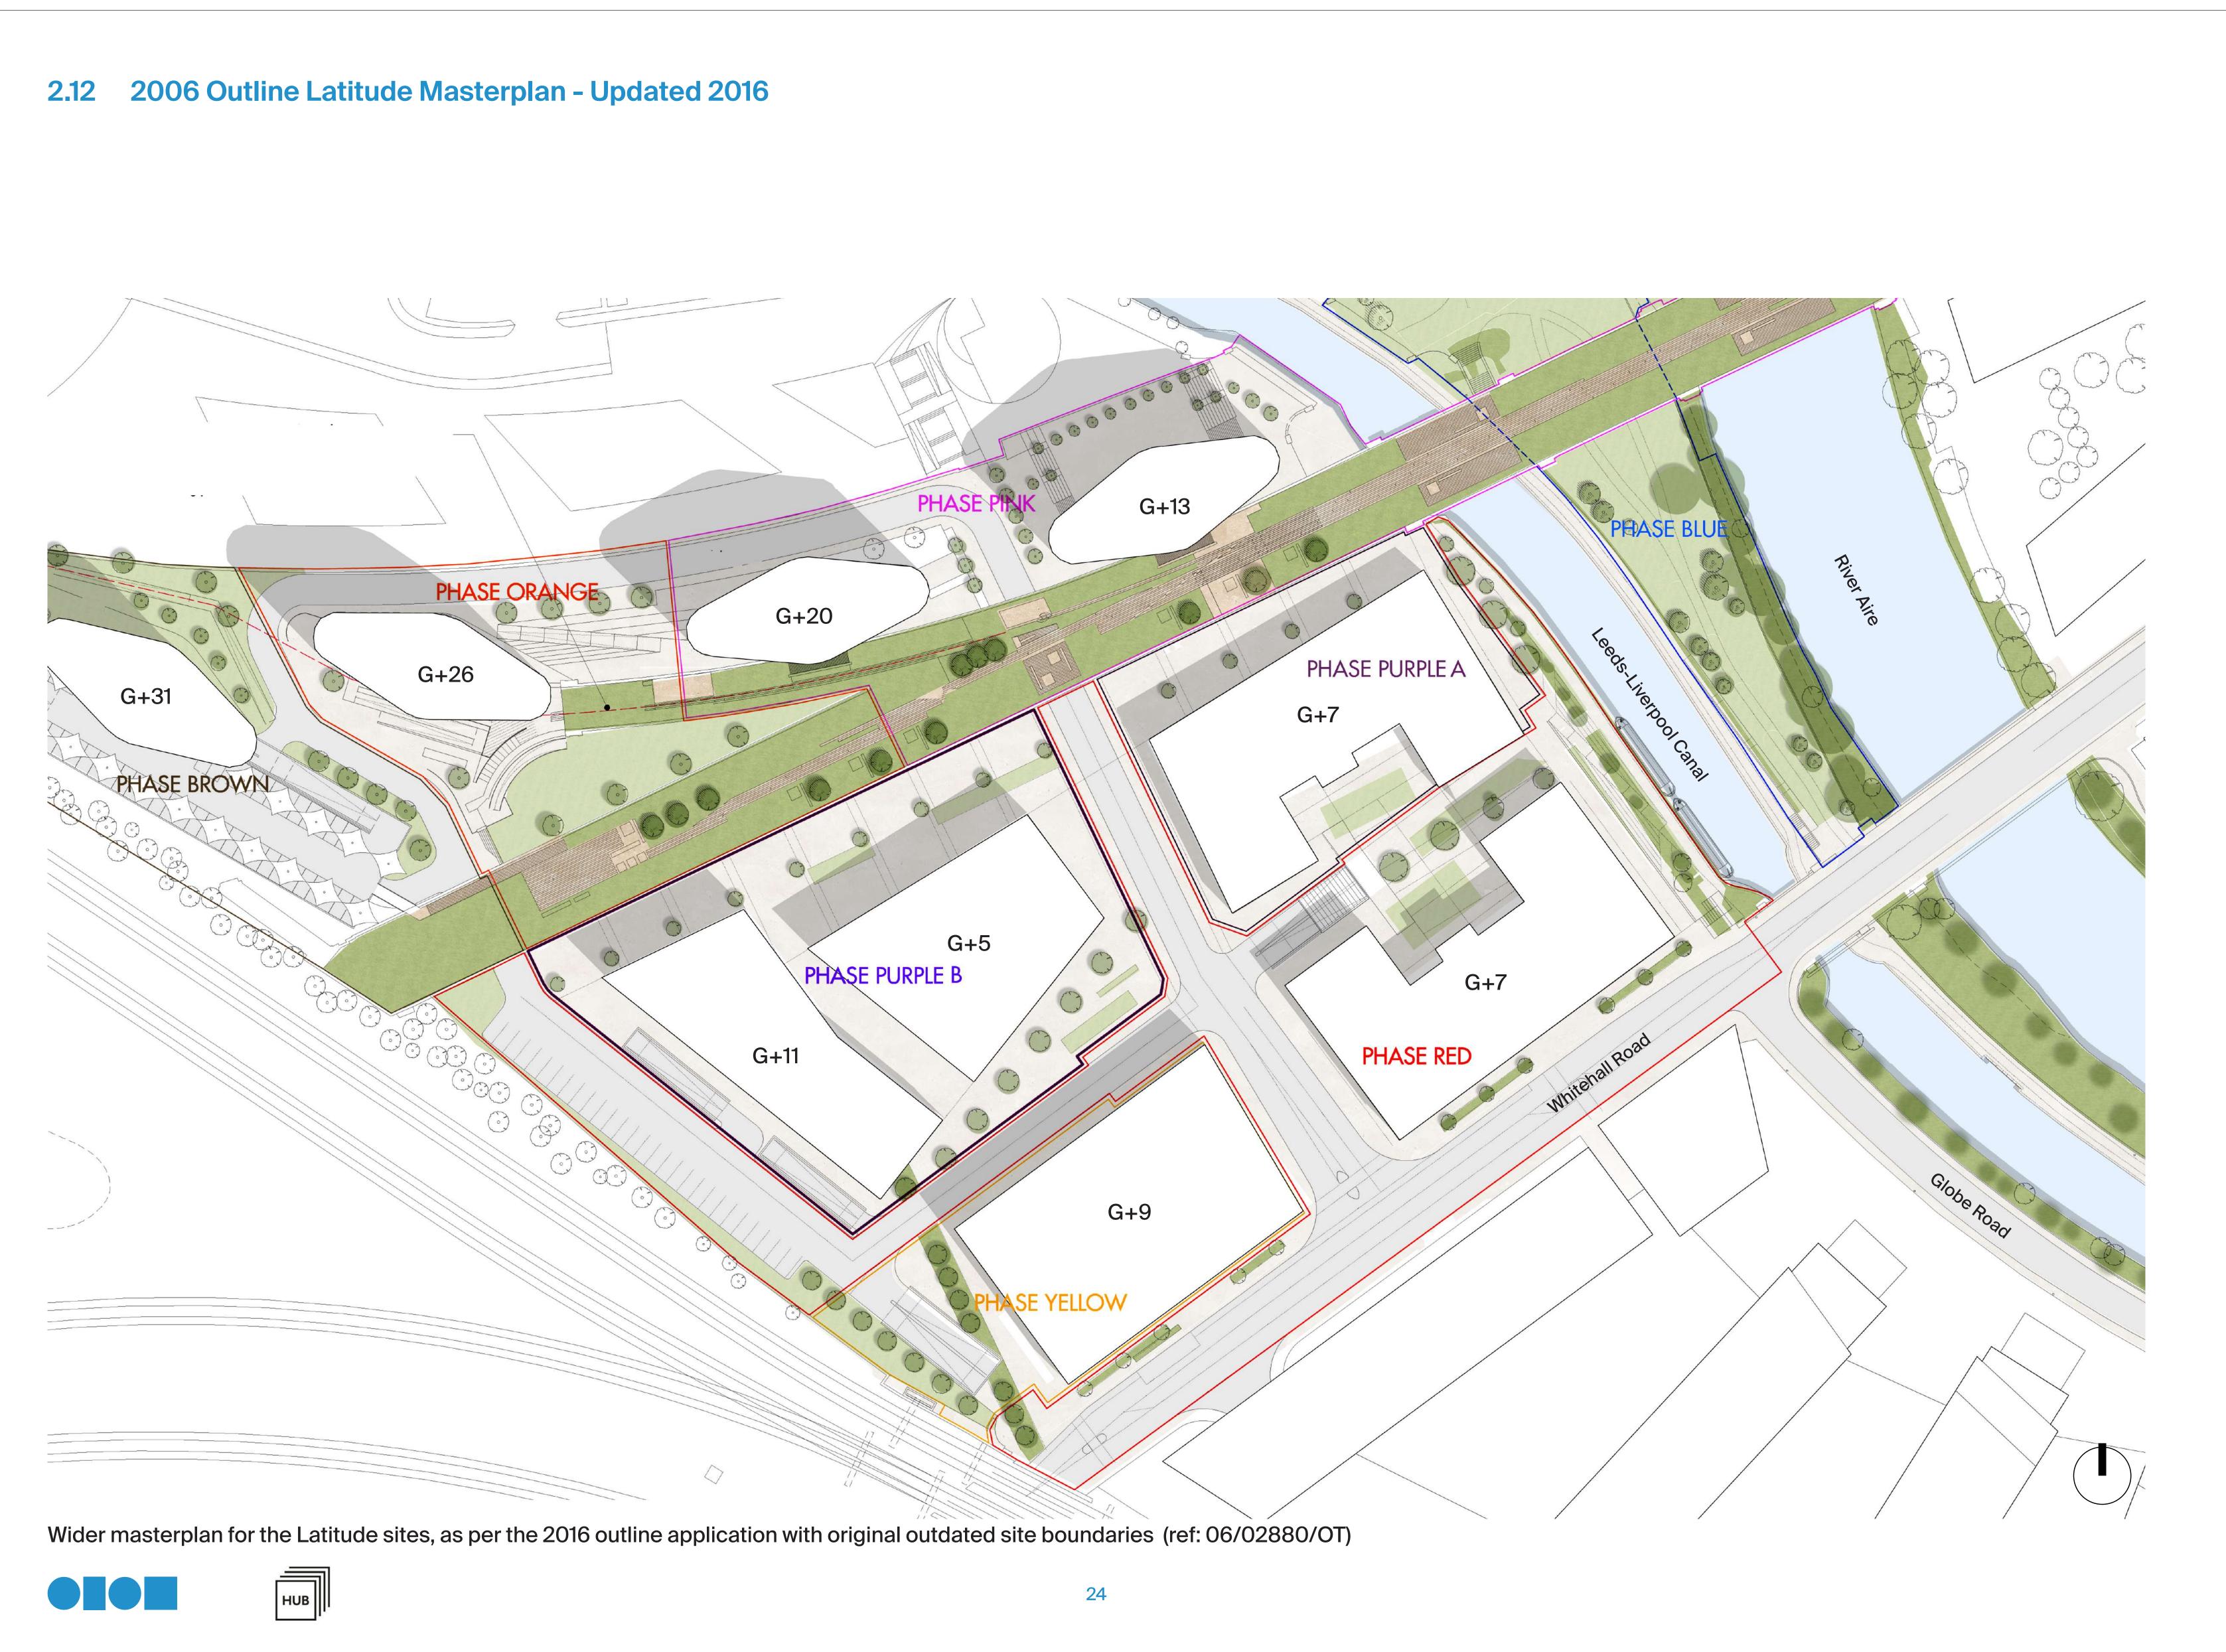

# Former Yorkshire Post site

Latitude Masterplan Site

Whitehall Road

) Site 🏂

Leeds Braford Railway Line

.....

CARACKARY .

A.8.90