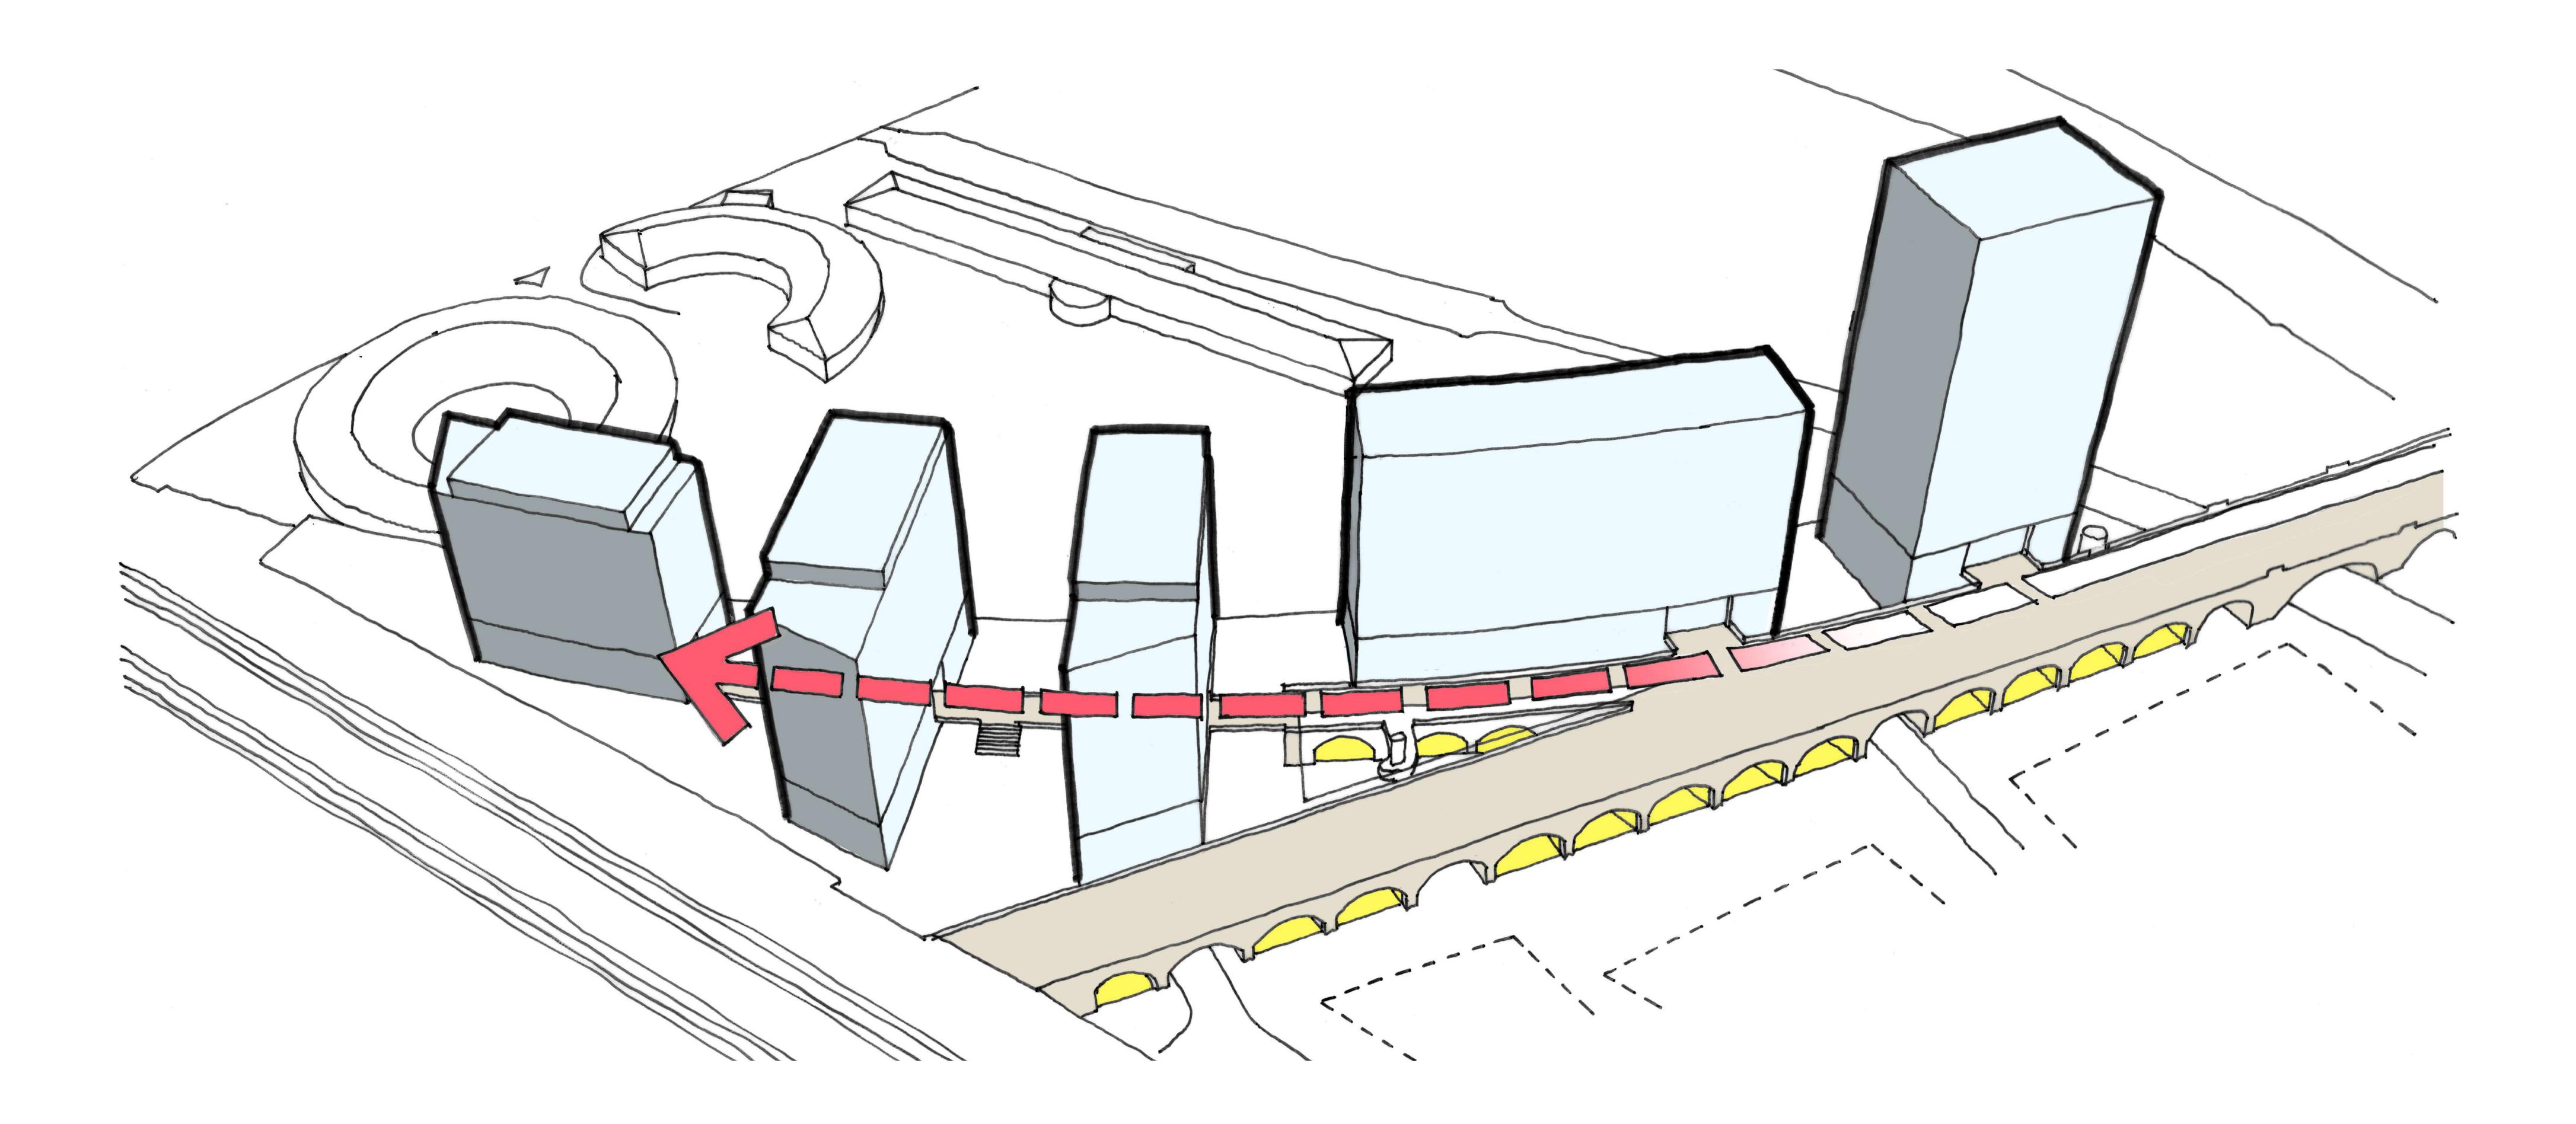

Primary Pedestrian Routes into Site

Pedestrian Arrival Courtyards - opportunity to provide key wayfinding points upon egress from viaduct and spaces around which public amenity can grow and spread through the site

Viaduct stand-off zone - opportunity to provide a linear plaza adjacent the proposed retail units to activate the northern edge of the site and facilitate lateral movement across the site

Required Access Road through site from adjacent Monk Bridge development