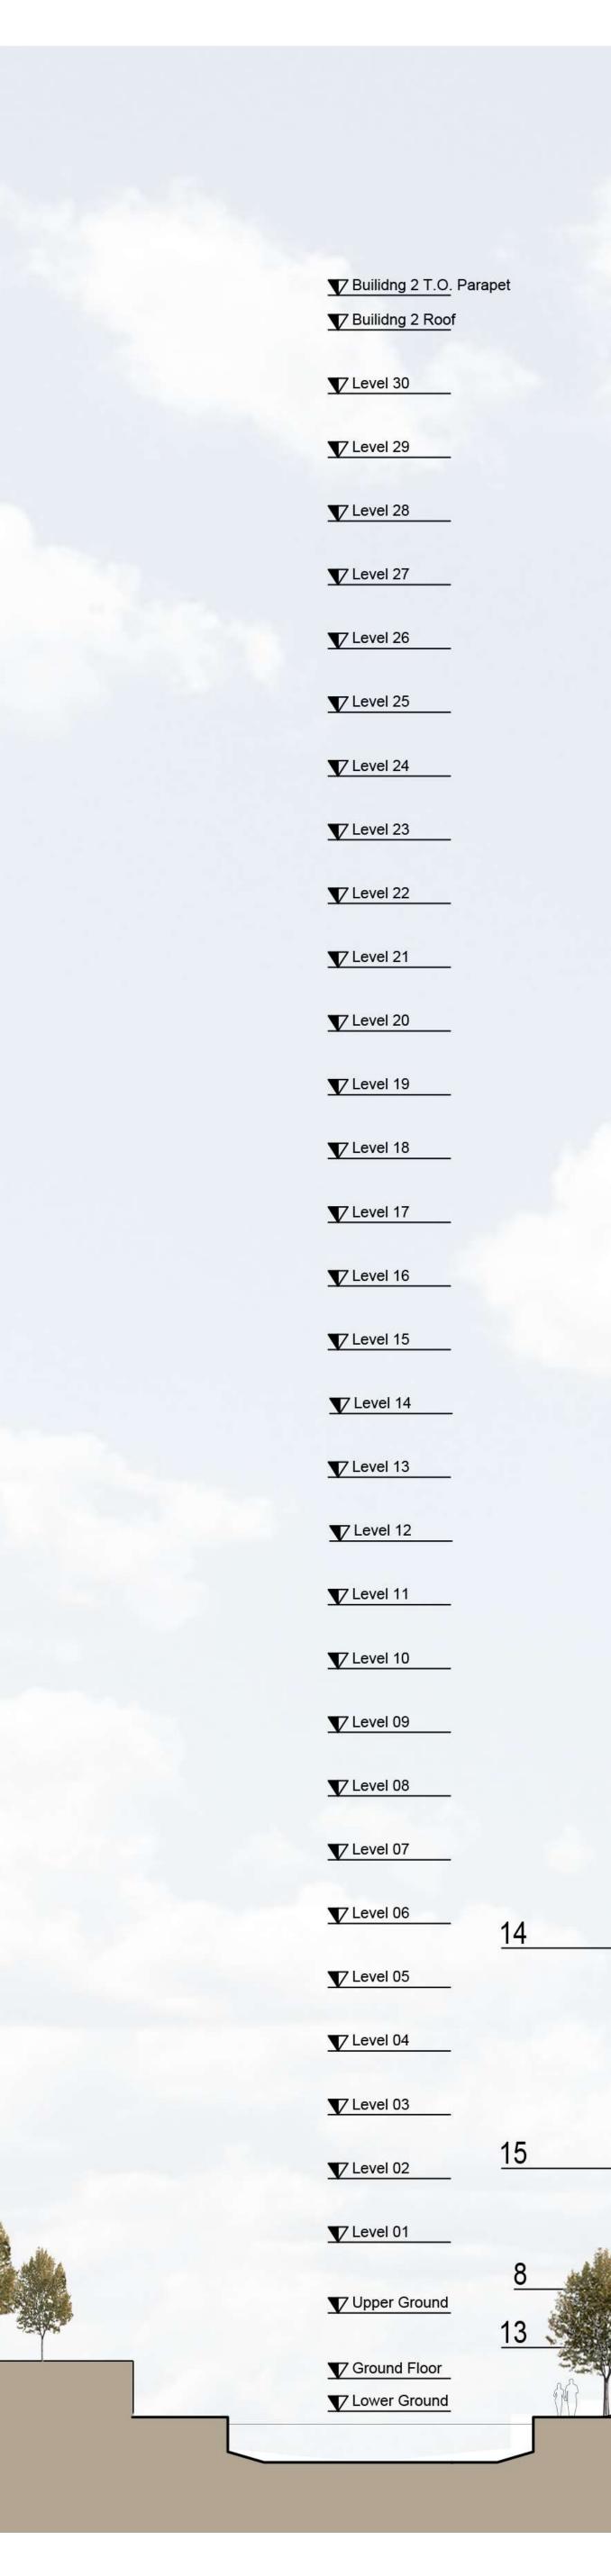

Existing office building overlooking site

Proposed future office building on adjacent site - proposals should respect the setting of future

Flood risk from the canal at the lowest levels of the

EB

| V Level 25   |    |                                         |   |
|--------------|----|-----------------------------------------|---|
| Level 24     |    | LATITUDE PURPLE<br>(UNDER CONSTRUCTION) |   |
| Level 23     |    |                                         |   |
| Level 22     |    |                                         |   |
| Level 21     |    |                                         | ] |
| T Level 20   |    | l                                       |   |
| V Level 19   |    |                                         |   |
| Level 18     |    |                                         |   |
| Level 17     |    |                                         |   |
| Level 16     |    |                                         |   |
| Level 15     |    |                                         |   |
| V Level 14   |    |                                         |   |
| V Level 13   |    |                                         |   |
| Level 12     |    |                                         | 1 |
| Level 11     | 1  |                                         |   |
| Level 10     |    |                                         |   |
| V Level 09   |    |                                         |   |
| Level 08     | 2  |                                         |   |
| Level 07     | 3  |                                         |   |
| V Level 06   | 2  |                                         |   |
| V Level 05   |    |                                         |   |
| V Level 04   |    |                                         |   |
| V Level 03   | 1  |                                         |   |
| V Level 02   |    |                                         |   |
| V Level 01   | 9  |                                         |   |
| Upper Ground | 4  |                                         |   |
| Ground Floor | 12 |                                         |   |