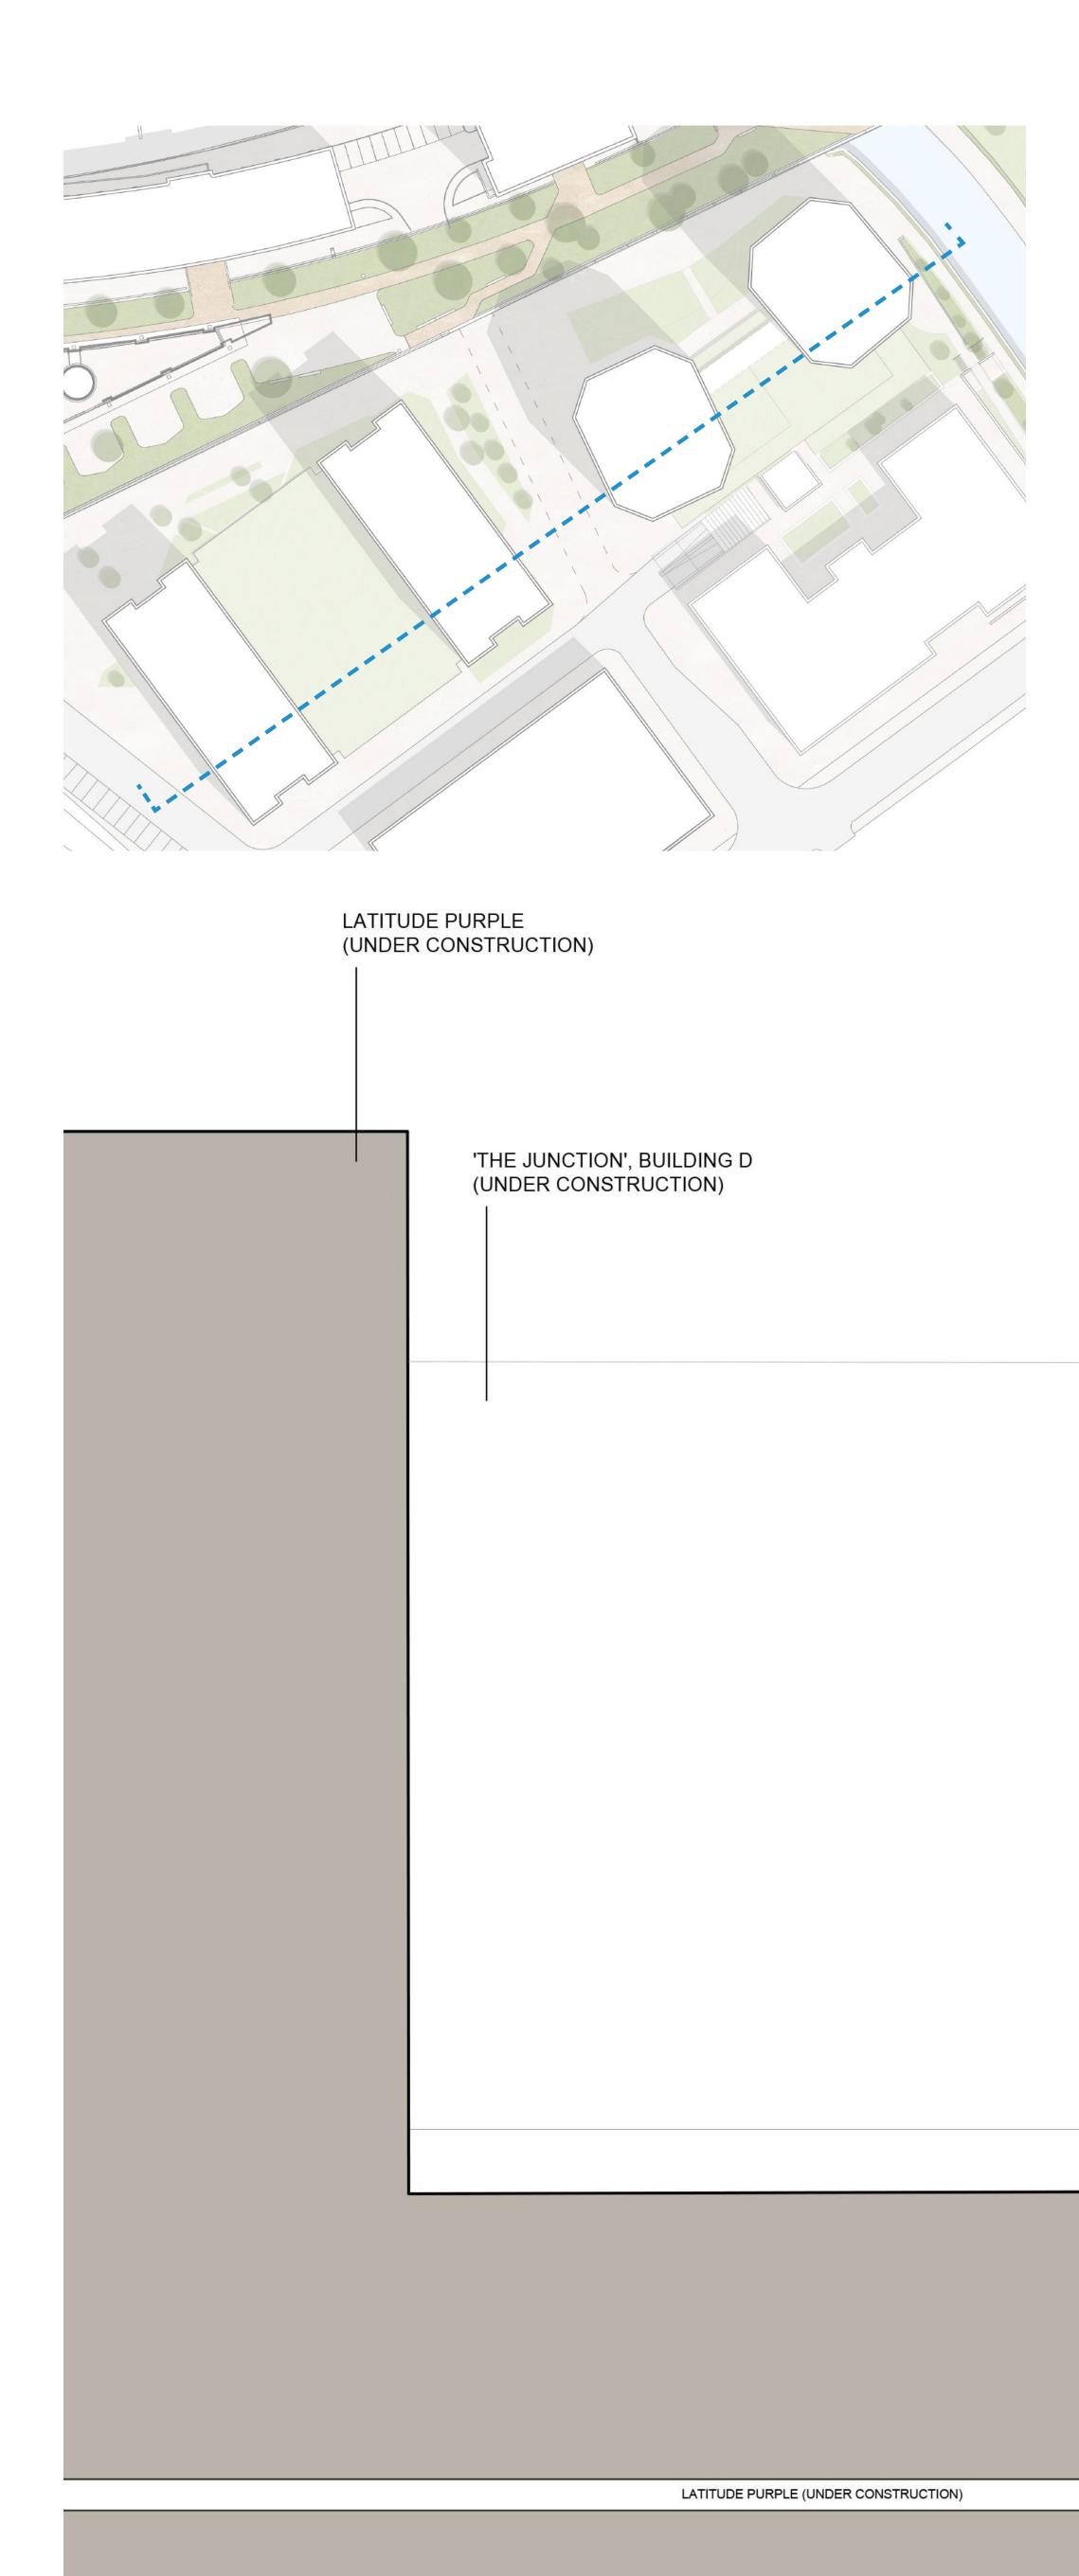

# Latitude Phase Purple B

# Former Yorkshire Post site

Latitude Masterplan Site

Whitehall Road

) Site 🏂

Leeds Braford Railway Line

.....

CARACKARY .

A.8.90