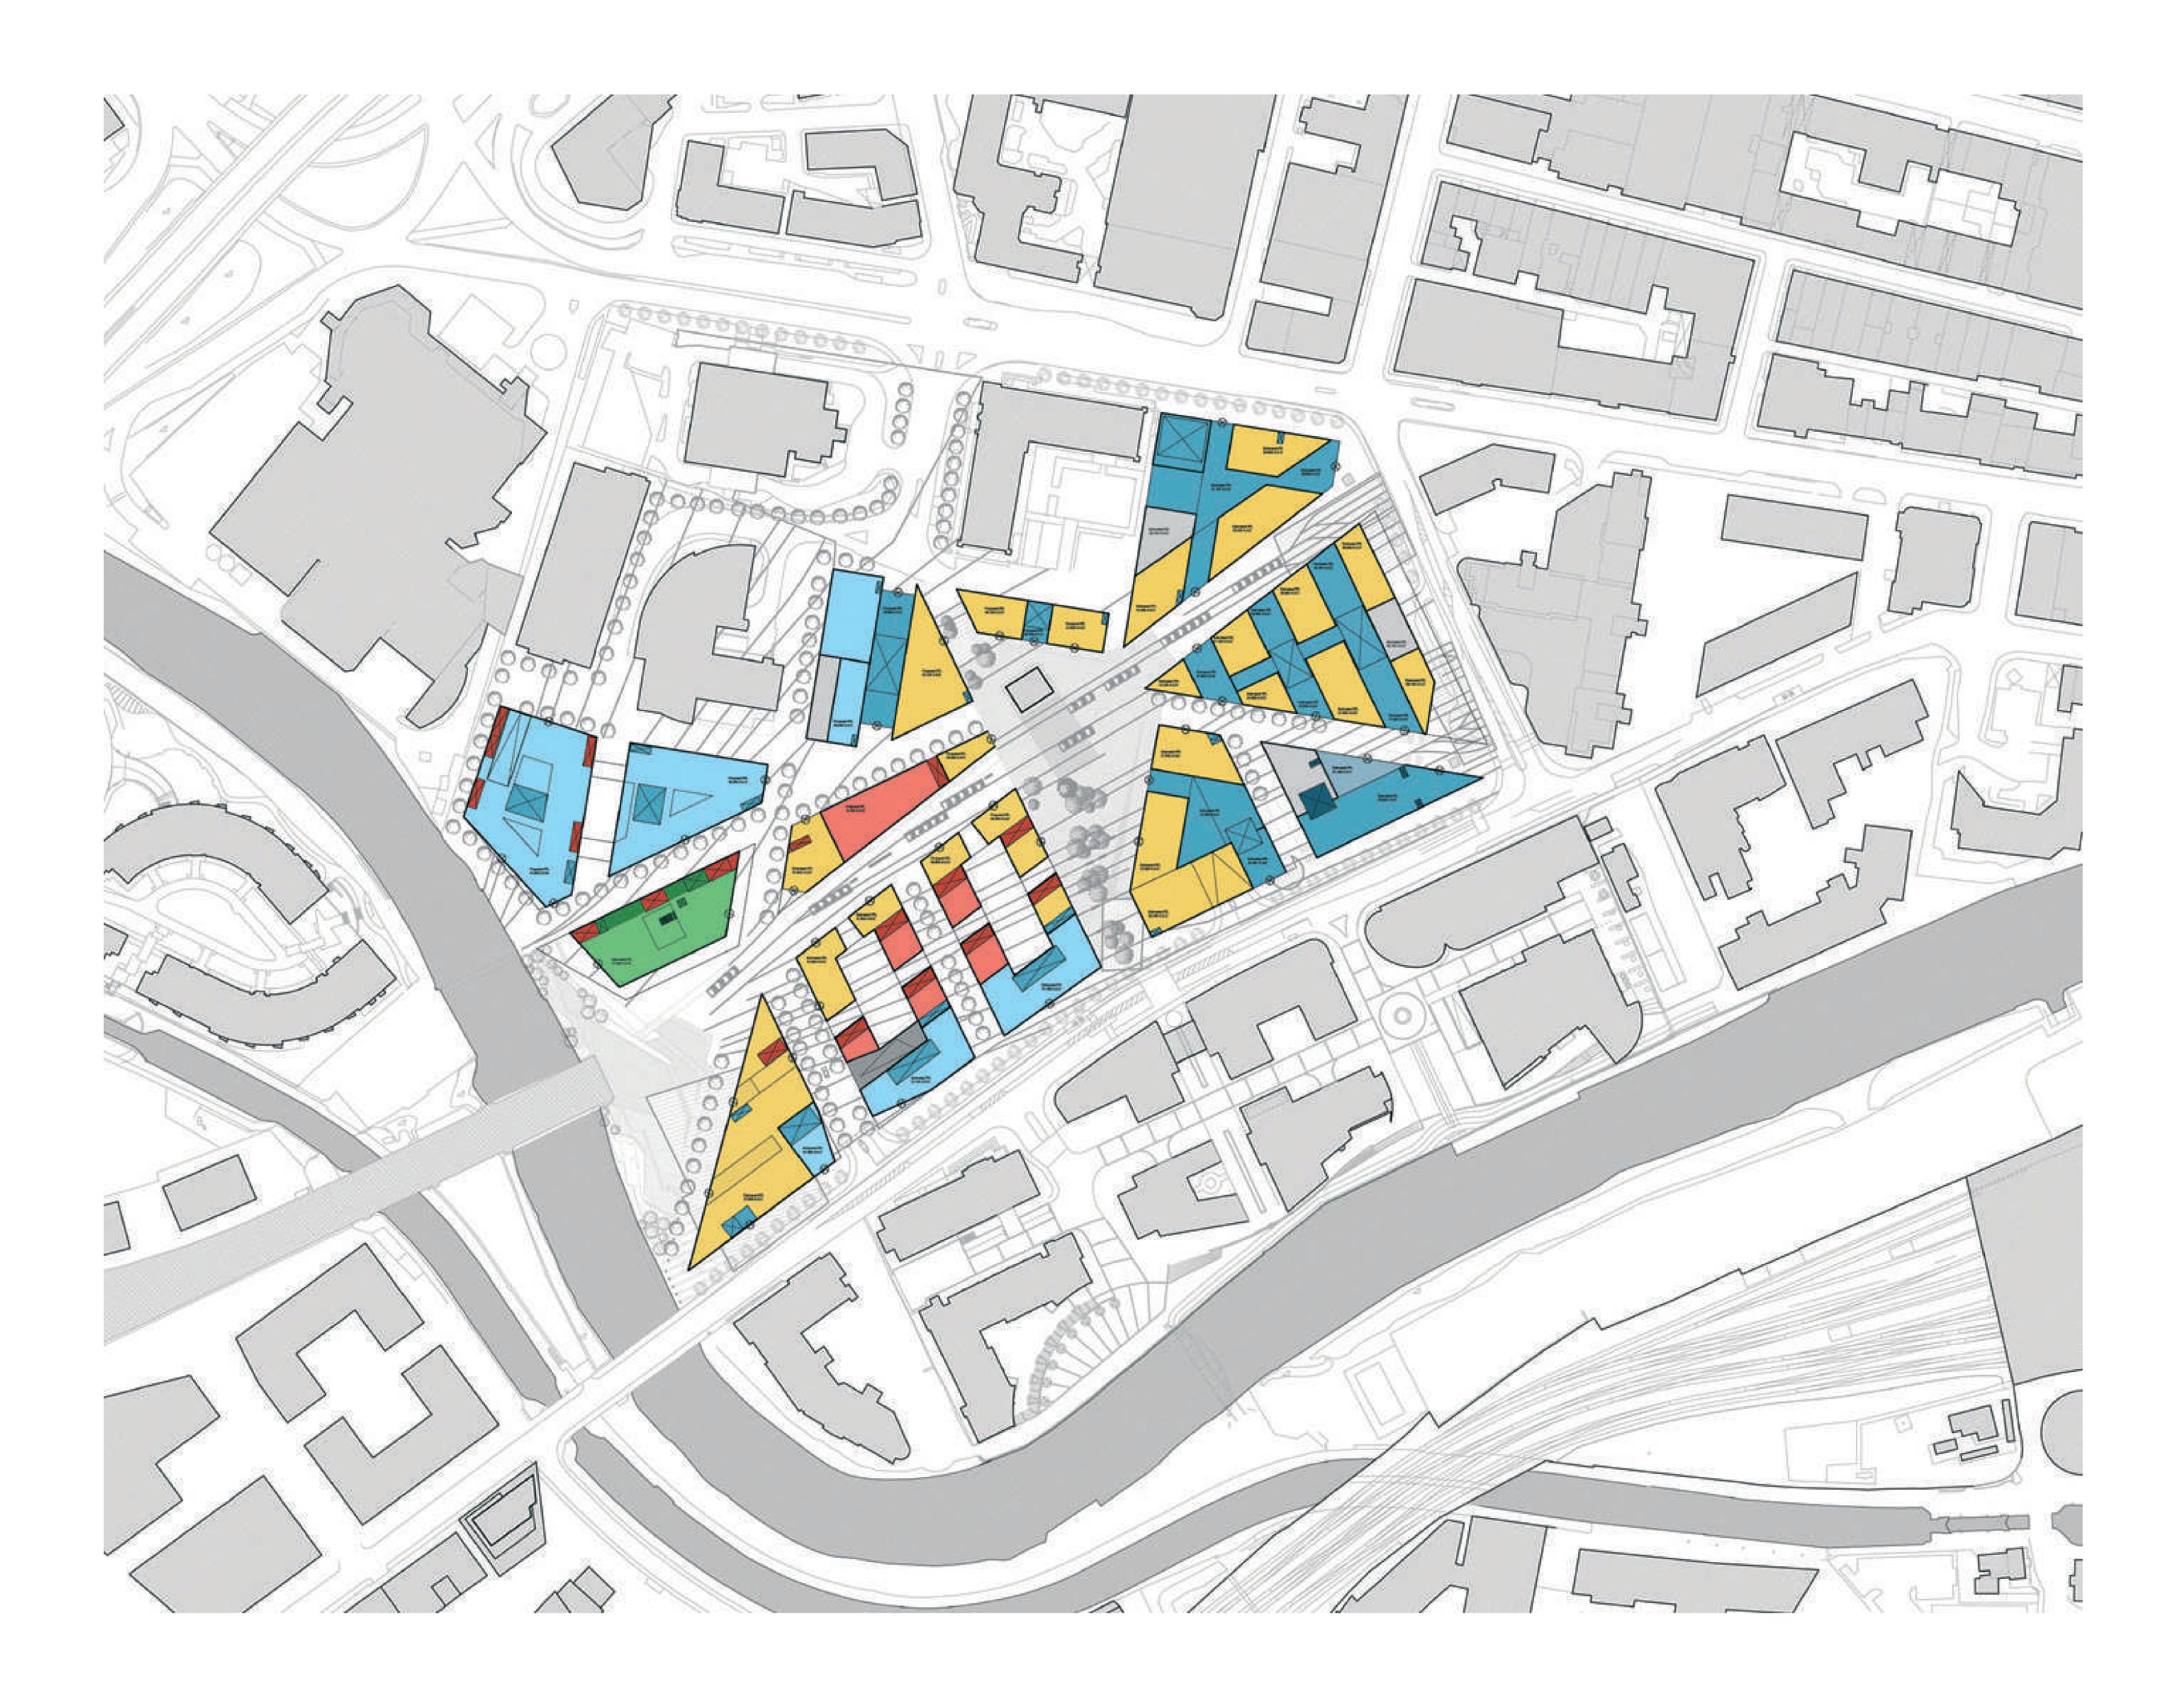

# Former Yorkshire Post site

Latitude Masterplan Site

Whitehall Road

) Site 🏂

Leeds Braford Railway Line

.....

CARACKARY .

A.8.90

# BRIGGATE - 330M long, c.18m wide

MONK BRIDGE VIADUCT - 310M long, c.16m wide

| _   | ิสไ |
|-----|-----|
| HUB |     |

20

- Restoration and re-use of historic viaduct structure
- Pedestrian connectivity at ground and viaduct Level
- Opportunities for vertical connection
- Opportunities for new active spaces
- Interaction with waterways
- Key views from and towards the site

Monk Bridge, Leeds

Site Opportunities Diagram

| _   | ิสไ |
|-----|-----|
| HUB |     |