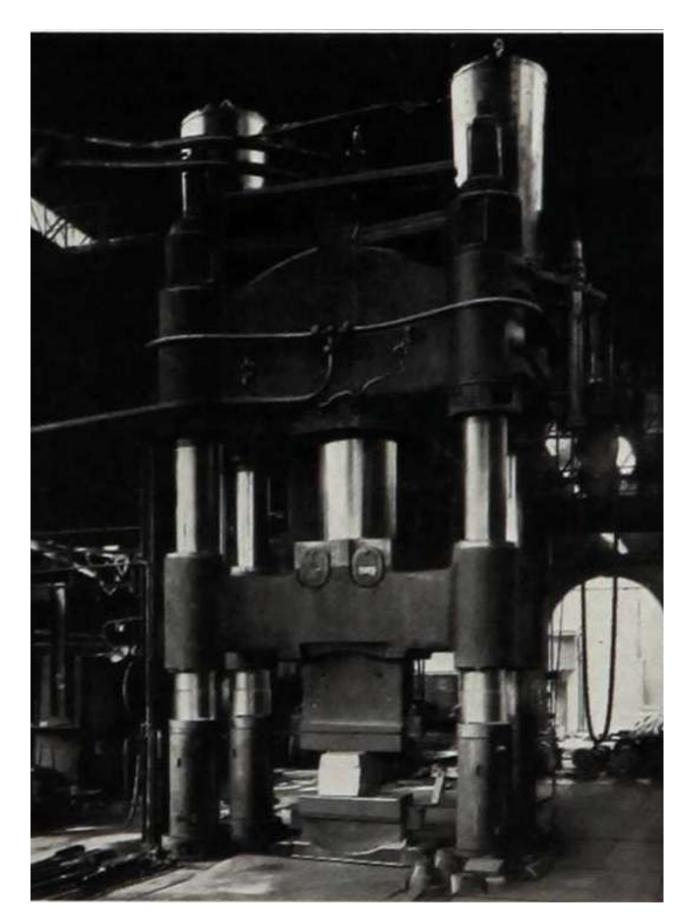

Monk Bridge Ironworks formerly occupying the site

2,000 ton forging press

Machine shop at Monk Bridge Iron and Steel works