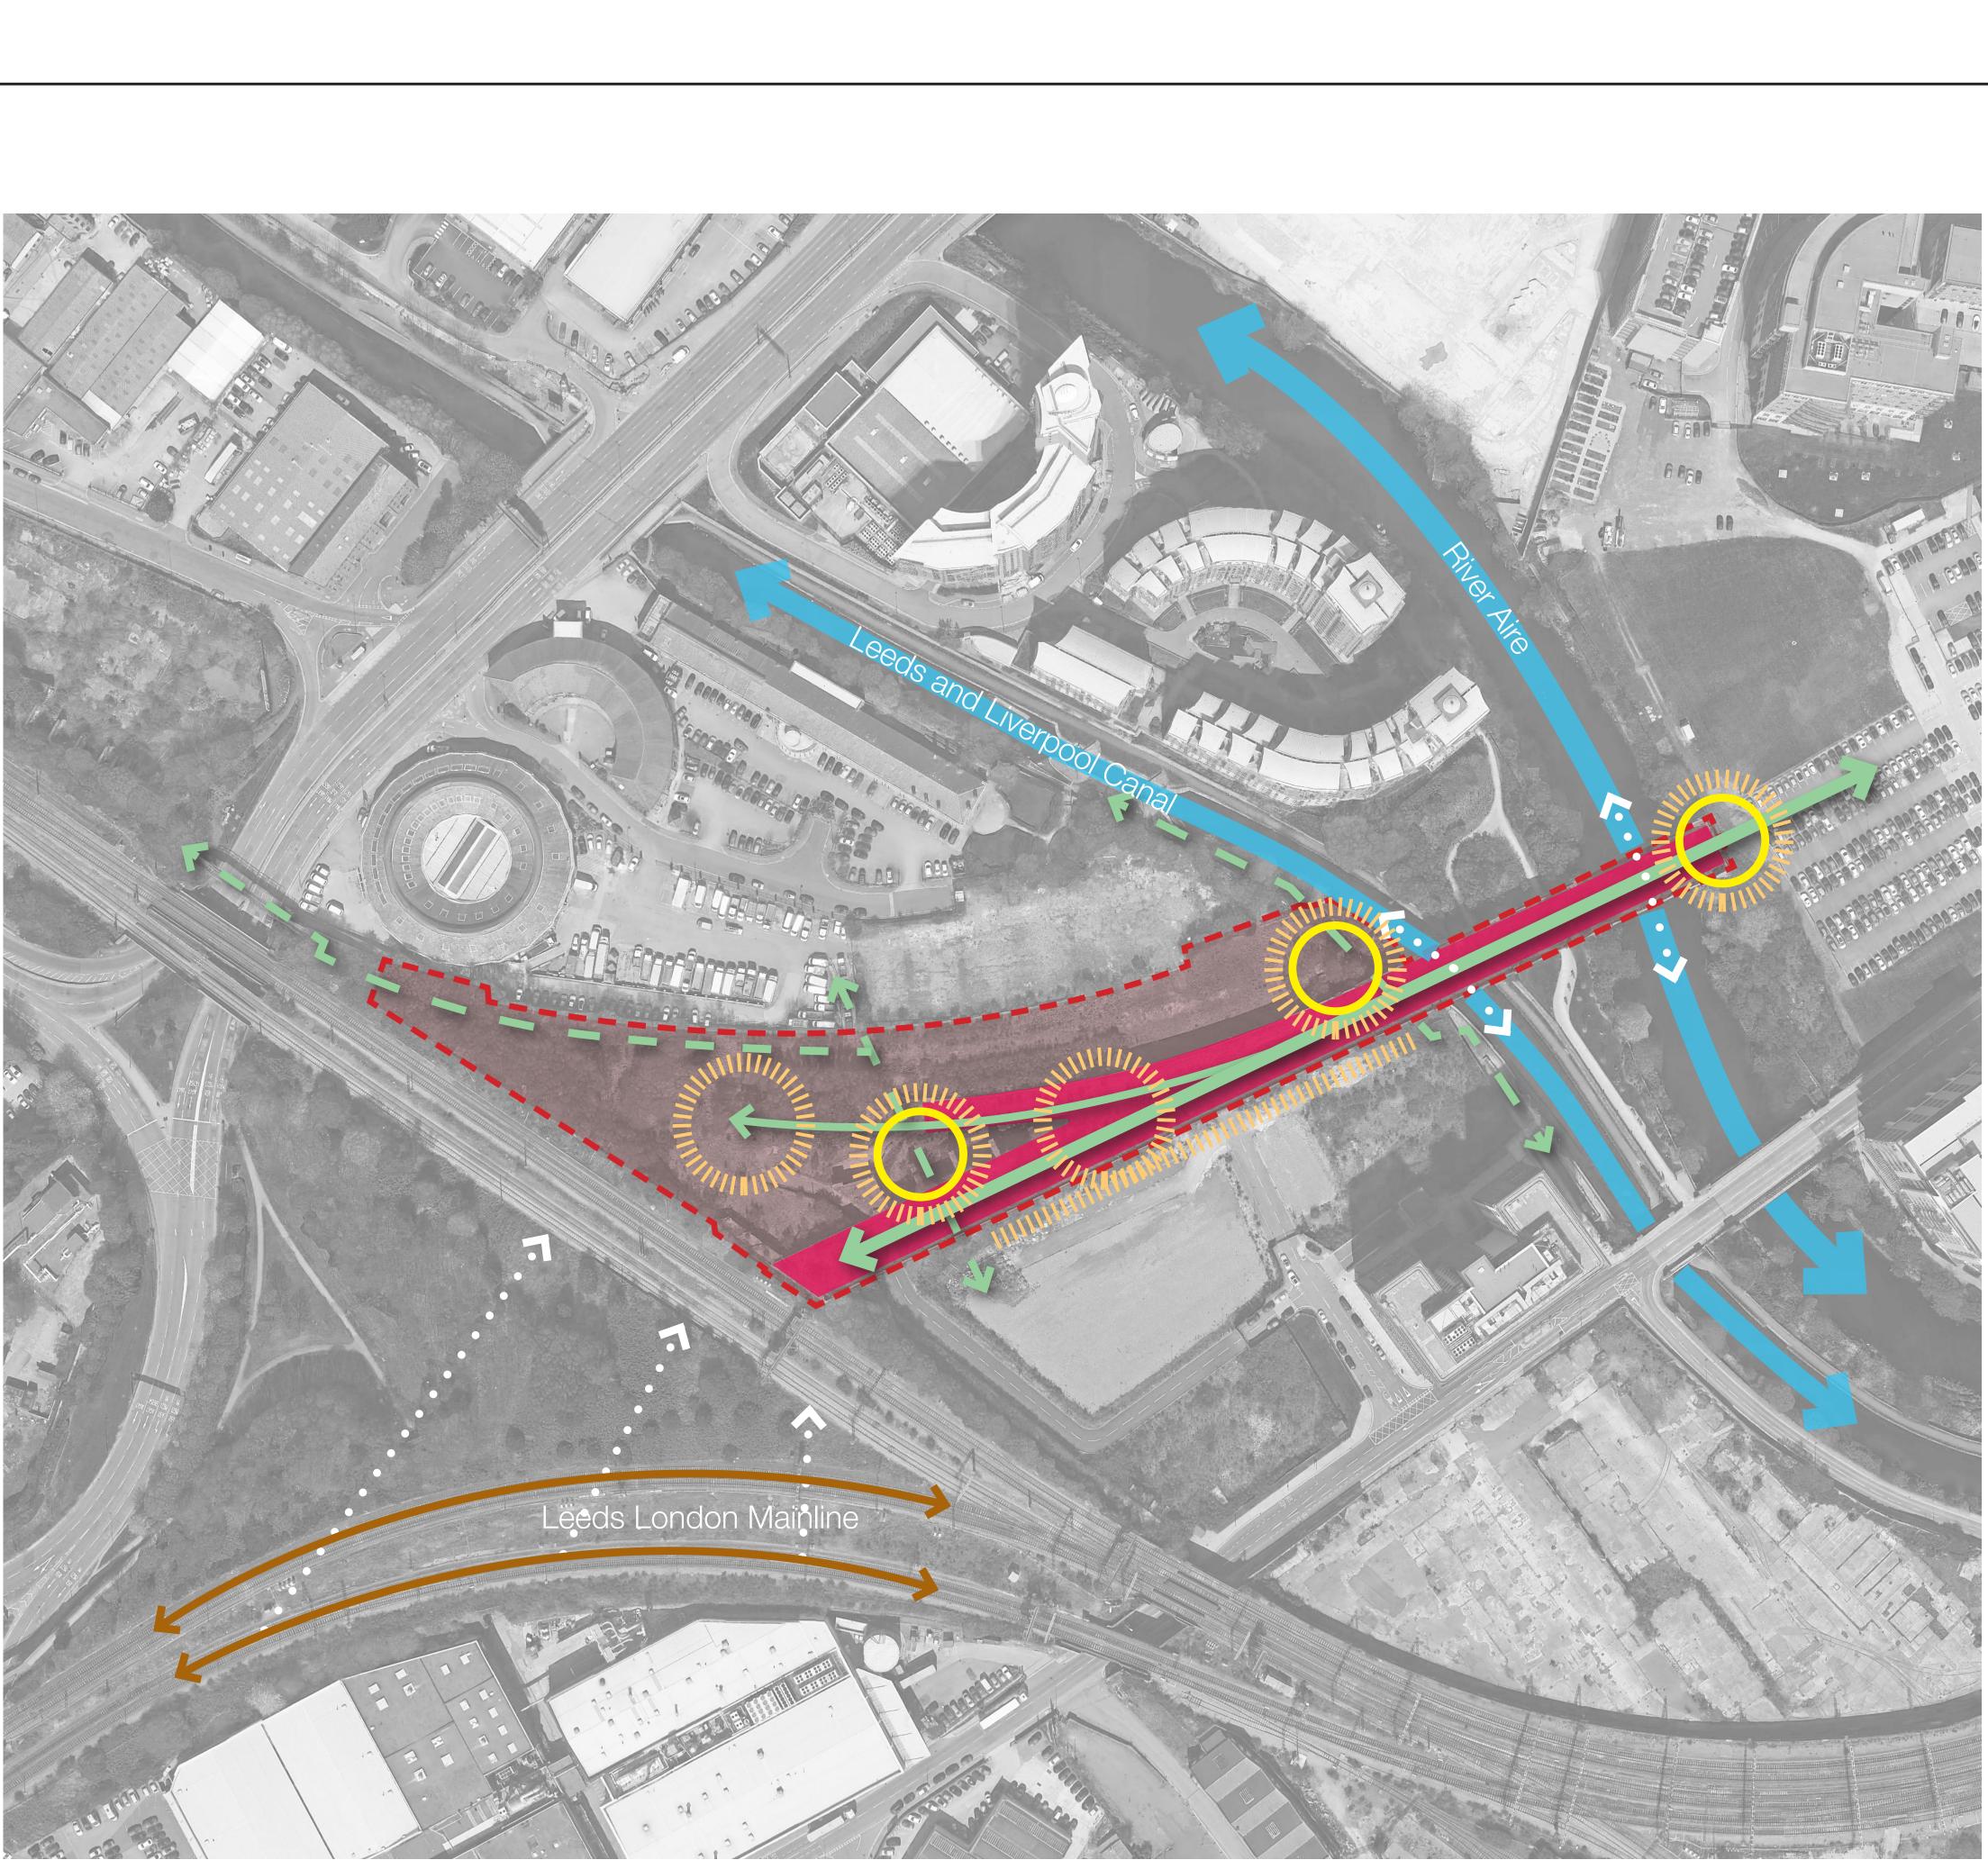

# BRIGGATE - 330M long, c.18m wide

MONK BRIDGE VIADUCT - 310M long, c.16m wide

| _   | ิสไ |
|-----|-----|
| HUB |     |

20

- Restoration and re-use of historic viaduct structure
- Pedestrian connectivity at ground and viaduct Level
- Opportunities for vertical connection
- Opportunities for new active spaces
- Interaction with waterways
- Key views from and towards the site

Monk Bridge, Leeds

Site Opportunities Diagram

| _   | ิสไ |
|-----|-----|
| HUB |     |

# **Constraints and Opportunities**

**Existing Building Context** 

Existing trees around the site

Viaduct commercial oportunities as part of Monk Bridge development

Proposed Pedestrian Access Nodes via Viaduct

Primary Pedestrian Routes into Site

Pedestrian Arrival Courtyards - opportunity to provide key wayfinding points upon egress from viaduct and spaces around which public amenity can grow and spread through the site

Viaduct stand-off zone - opportunity to provide a linear plaza adjacent the proposed retail units to activate the northern edge of the site and facilitate lateral movement across the site

Required Access Road through site from adjacent Monk Bridge development

> Potential location for landmark building and increased height on the site - premium location with waterside frontage and views towards the city, set within generous public space

Noise pollution from railway line