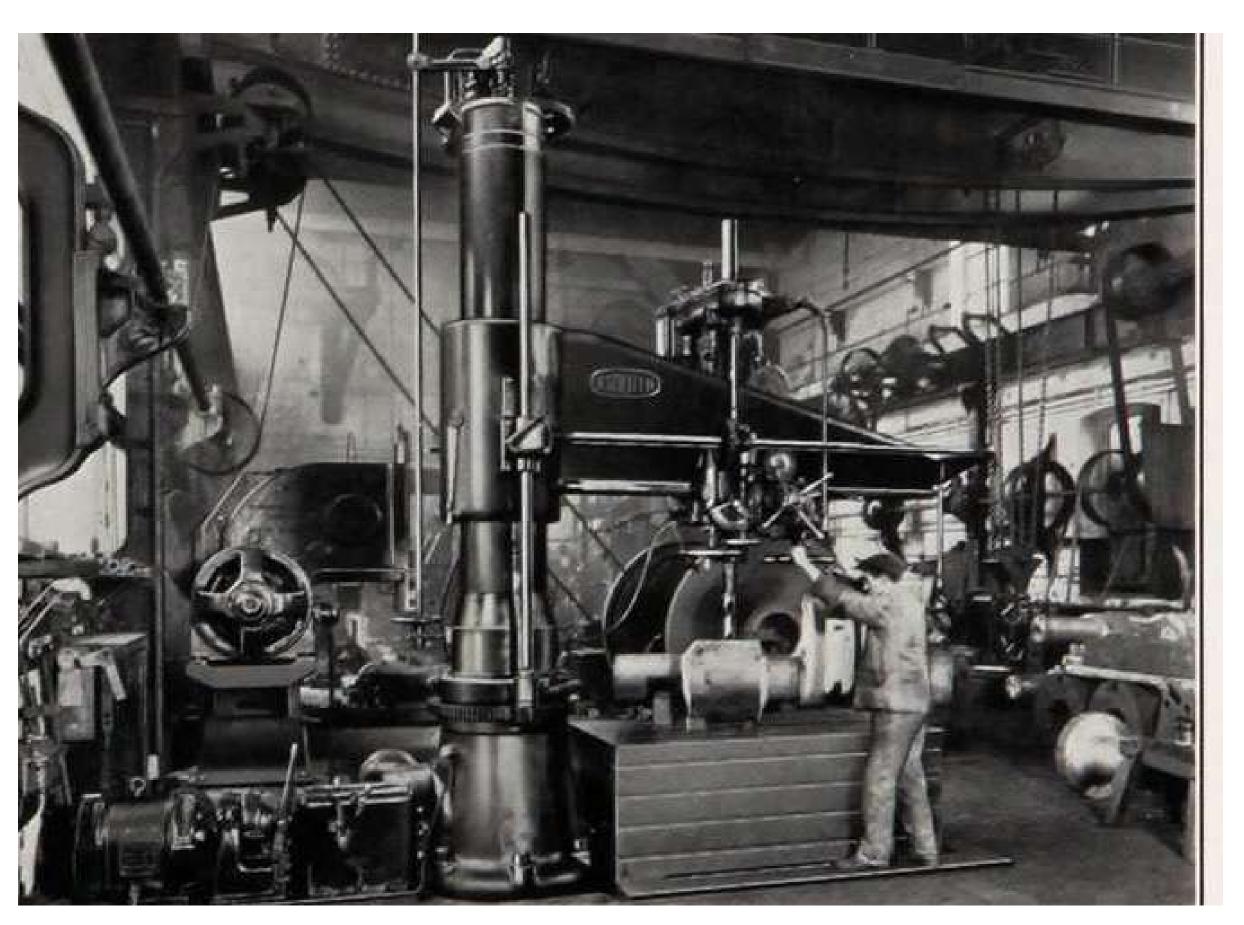

Monk Bridge Ironworks formerly occupying the site

2,000 ton forging press

Machine shop at Monk Bridge Iron and Steel works