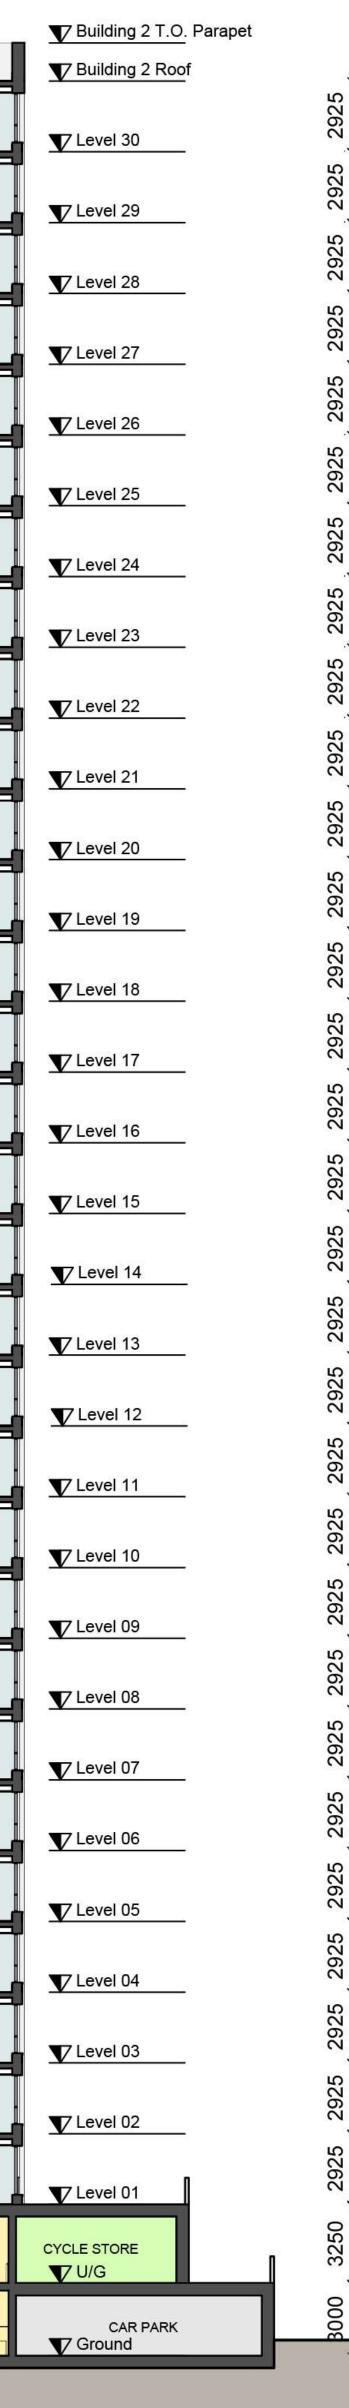

Existing office building overlooking site

Proposed future office building on adjacent site - proposals should respect the setting of future

Flood risk from the canal at the lowest levels of the

EB

| V Level 25   |    |                                         |   |
|--------------|----|-----------------------------------------|---|
| Level 24     |    | LATITUDE PURPLE<br>(UNDER CONSTRUCTION) |   |
| Level 23     |    |                                         |   |
| Level 22     |    |                                         |   |
| Level 21     |    |                                         | ] |
| T Level 20   |    | l                                       |   |
| V Level 19   |    |                                         |   |
| Level 18     |    |                                         |   |
| Level 17     |    |                                         |   |
| Level 16     |    |                                         |   |
| Level 15     |    |                                         |   |
| V Level 14   |    |                                         |   |
| V Level 13   |    |                                         |   |
| Level 12     |    |                                         | 1 |
| Level 11     | 1  |                                         |   |
| Level 10     |    |                                         |   |
| V Level 09   |    |                                         |   |
| Level 08     | 2  |                                         |   |
| Level 07     | 3  |                                         |   |
| V Level 06   | 2  |                                         |   |
| V Level 05   |    |                                         |   |
| V Level 04   |    |                                         |   |
| V Level 03   | 1  |                                         |   |
| V Level 02   |    |                                         |   |
| V Level 01   | 9  |                                         |   |
| Upper Ground | 4  |                                         |   |
| Ground Floor | 12 |                                         |   |