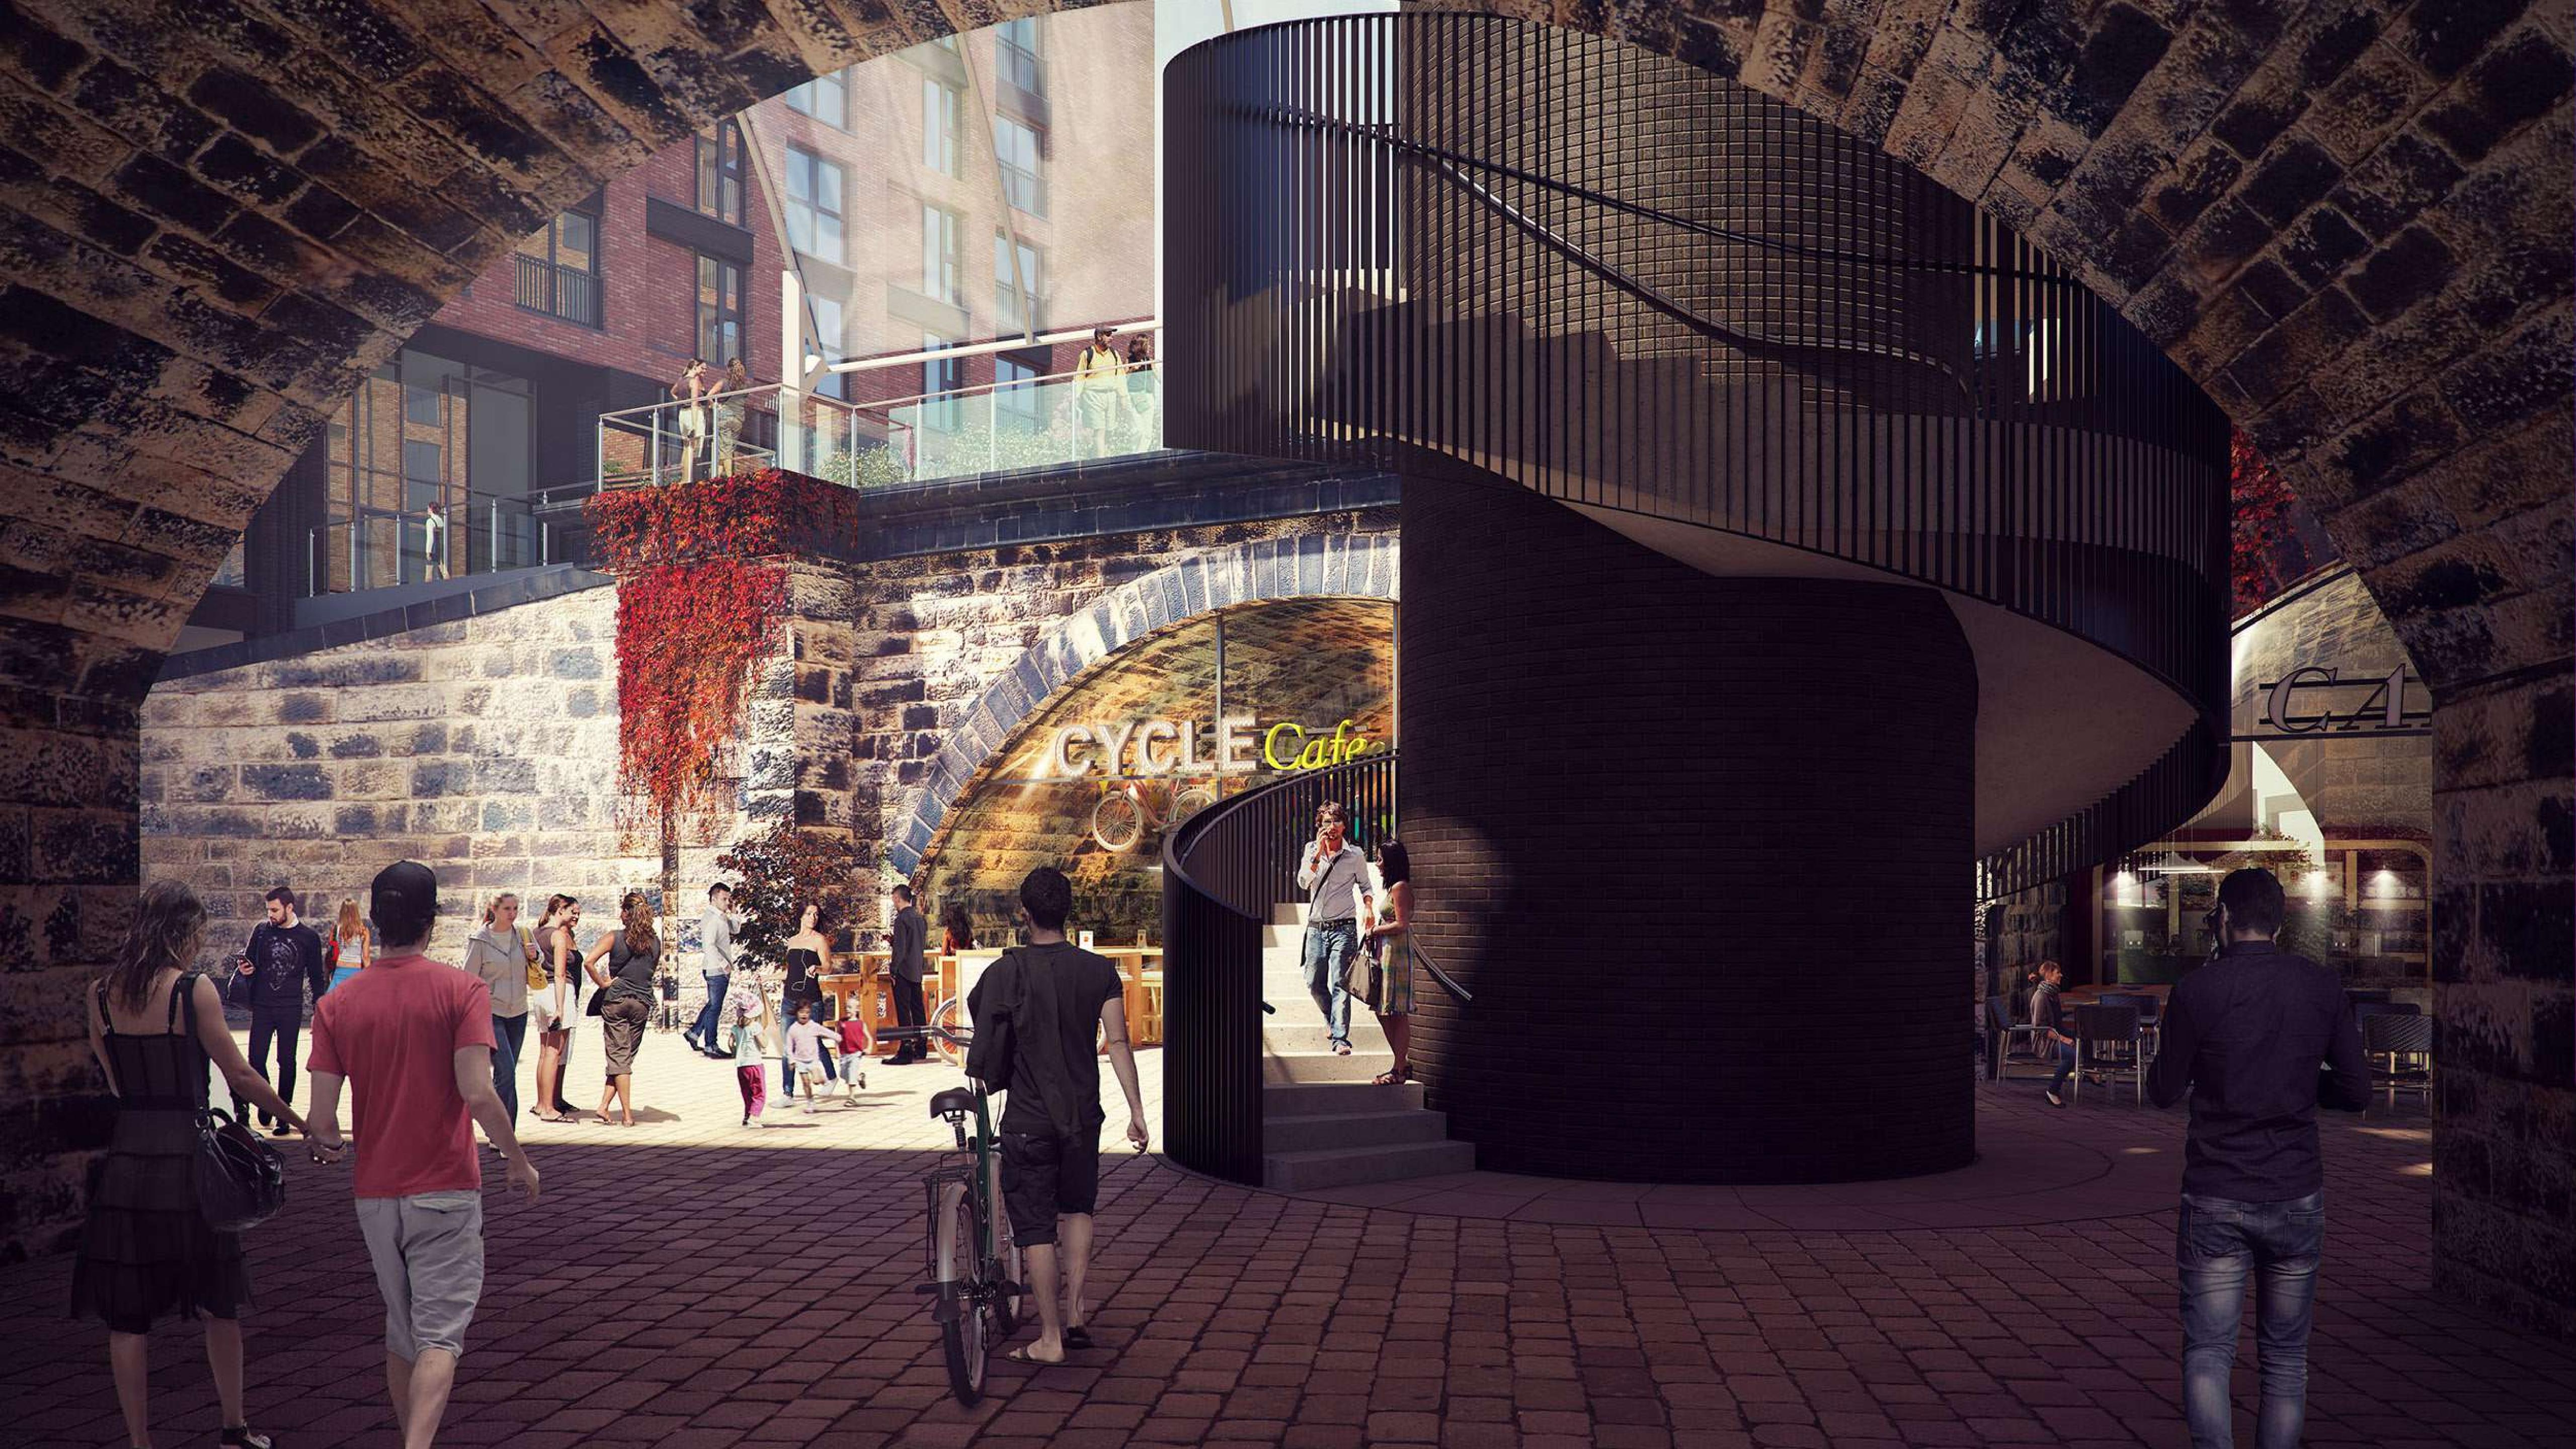

# BRIGGATE - 330M long, c.18m wide

MONK BRIDGE VIADUCT - 310M long, c.16m wide

| _   | ิสไ |
|-----|-----|
| HUB |     |

20

- Restoration and re-use of historic viaduct structure
- Pedestrian connectivity at ground and viaduct Level
- Opportunities for vertical connection
- Opportunities for new active spaces
- Interaction with waterways
- Key views from and towards the site

Monk Bridge, Leeds

Site Opportunities Diagram

| _   | ิสไ |
|-----|-----|
| HUB |     |

Viaduct stand-off zone - opportunity to provide a linear plaza adjacent the proposed retail units to activate the northern edge of the site and facilitate lateral movement across the site

Required Access Road through site from adjacent Monk Bridge development