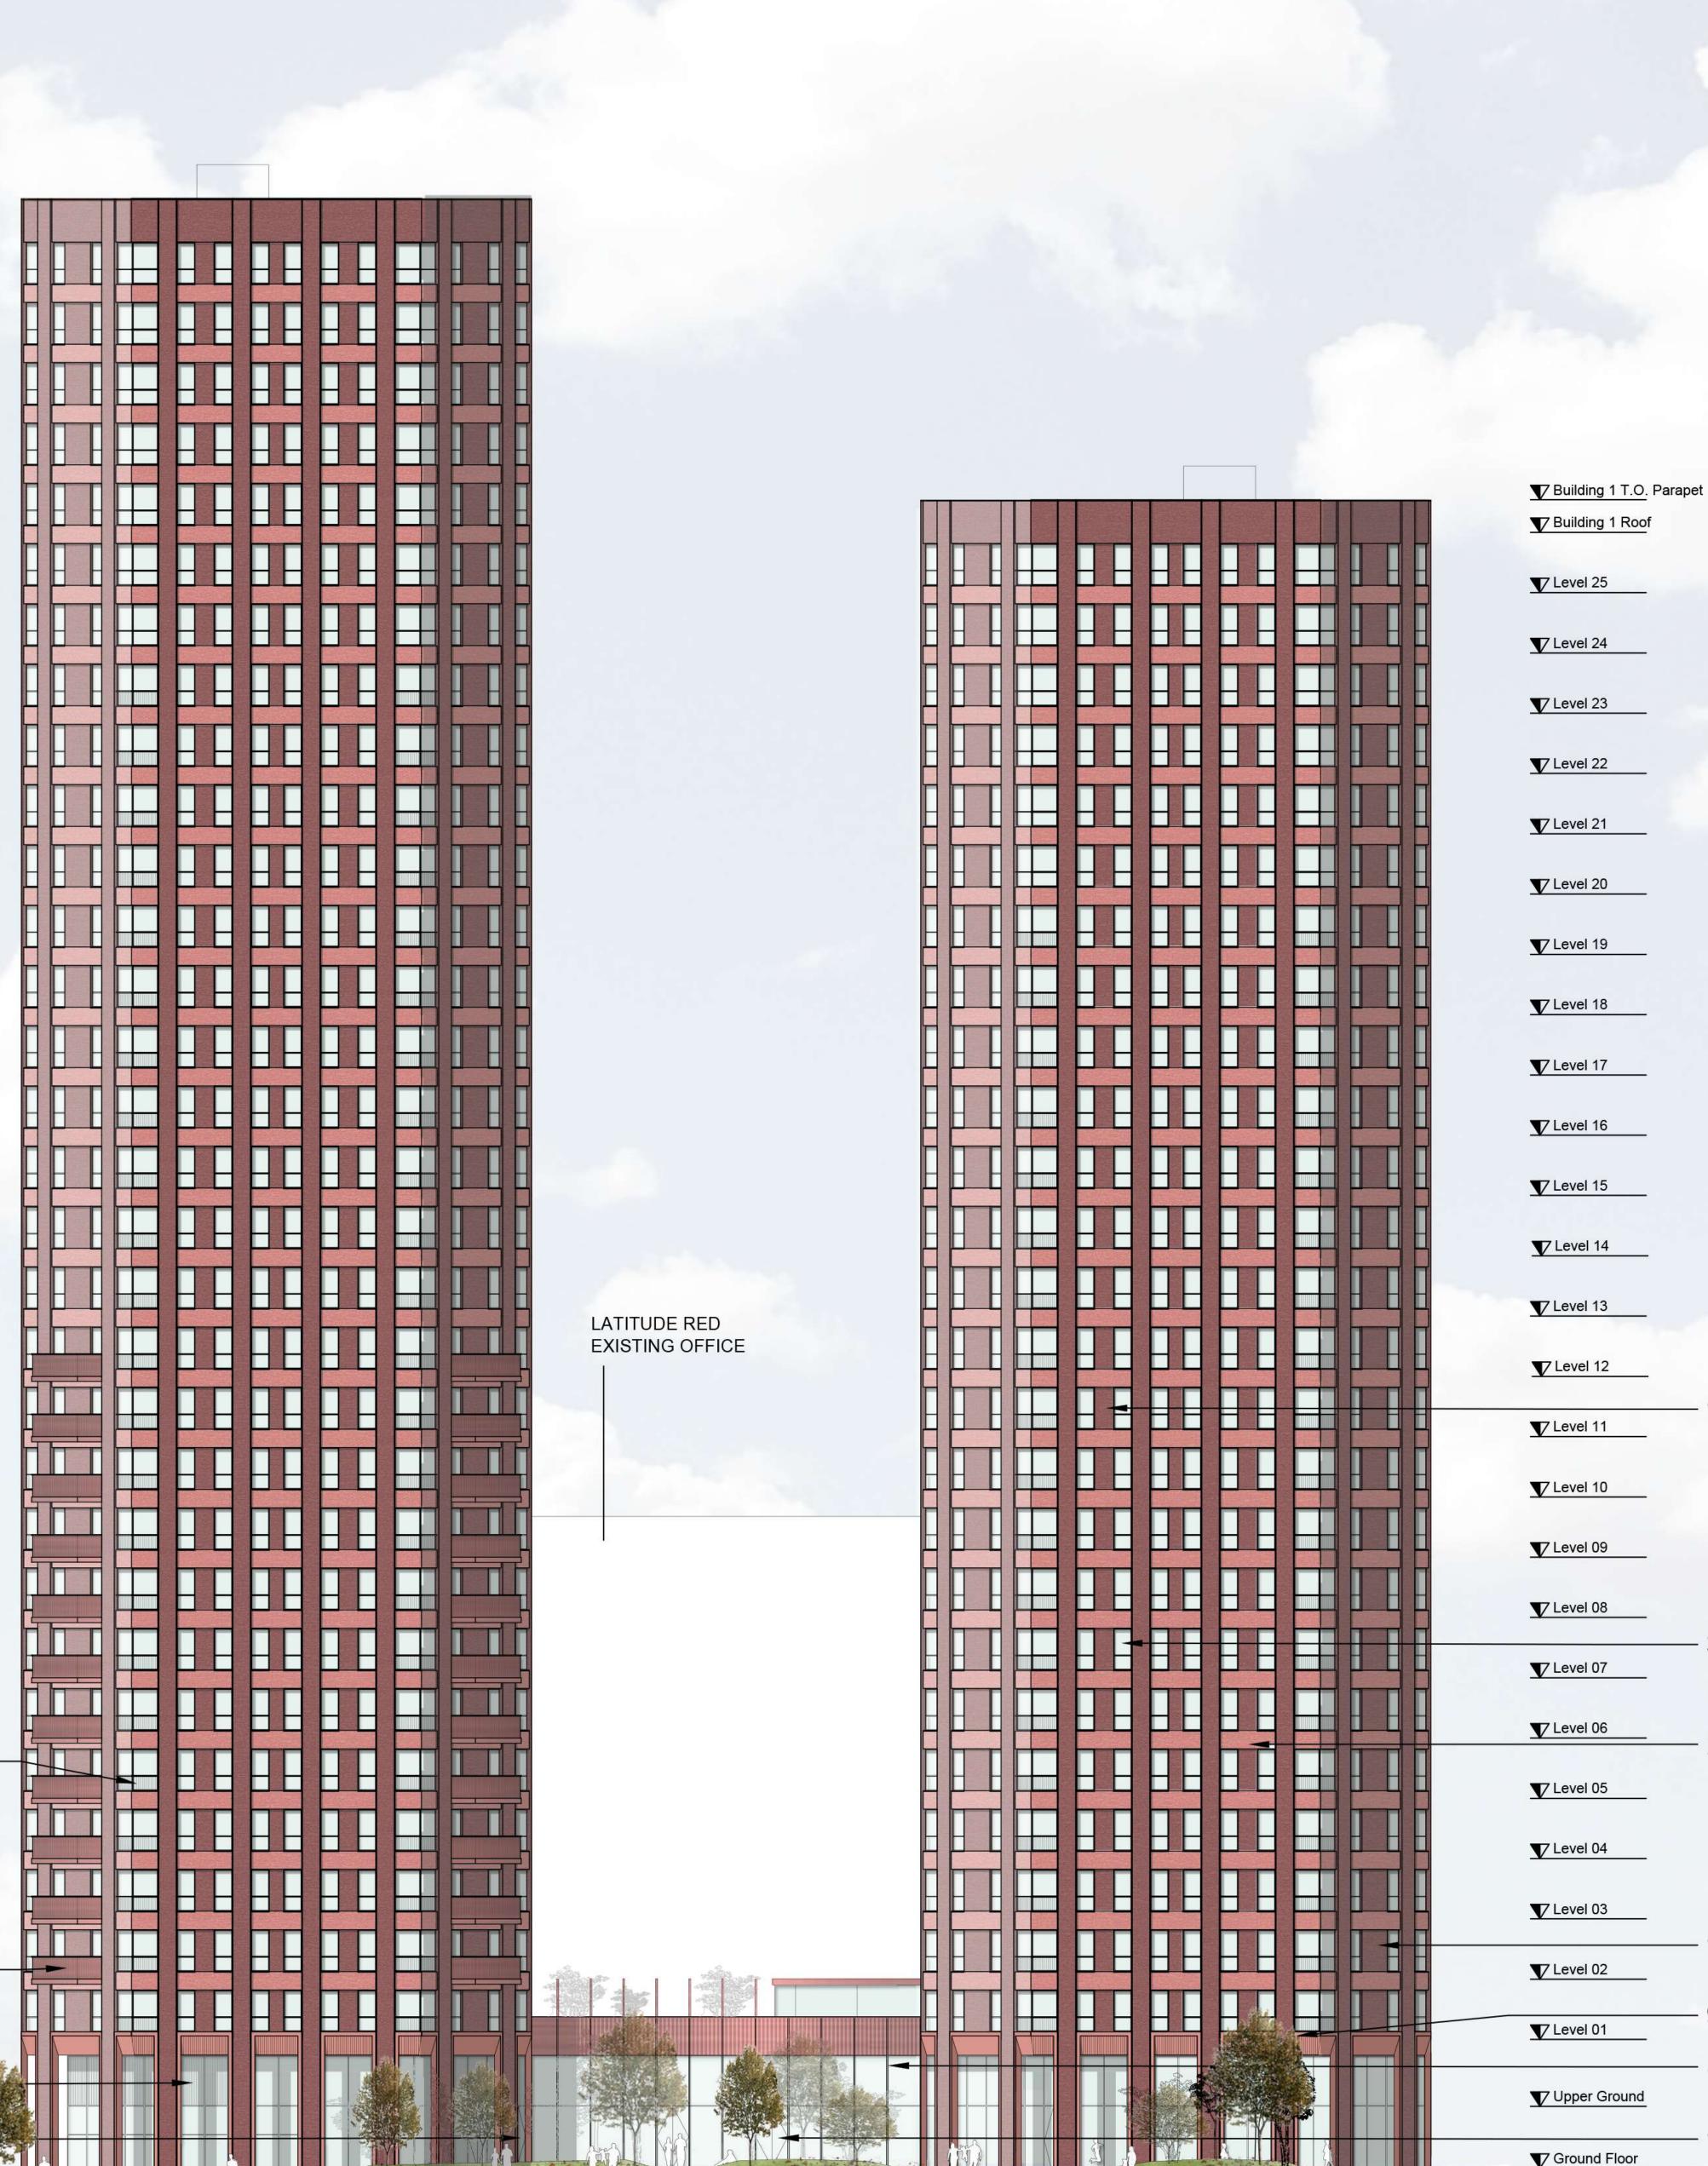

Existing office building overlooking site

Proposed future office building on adjacent site - proposals should respect the setting of future

Flood risk from the canal at the lowest levels of the

EB

| V Level 25   |    |                                         |   |
|--------------|----|-----------------------------------------|---|
| Level 24     |    | LATITUDE PURPLE<br>(UNDER CONSTRUCTION) |   |
| Level 23     |    |                                         |   |
| Level 22     |    |                                         |   |
| Level 21     |    |                                         | ] |
| T Level 20   |    | l                                       |   |
| V Level 19   |    |                                         |   |
| Level 18     |    |                                         |   |
| Level 17     |    |                                         |   |
| Level 16     |    |                                         |   |
| Level 15     |    |                                         |   |
| V Level 14   |    |                                         |   |
| V Level 13   |    |                                         |   |
| Level 12     |    |                                         | 1 |
| Level 11     | 1  |                                         |   |
| Level 10     |    |                                         |   |
| V Level 09   |    |                                         |   |
| Level 08     | 2  |                                         |   |
| Level 07     | 3  |                                         |   |
| V Level 06   | 2  |                                         |   |
| V Level 05   |    |                                         |   |
| V Level 04   |    |                                         |   |
| V Level 03   | 1  |                                         |   |
| V Level 02   |    |                                         |   |
| V Level 01   | 9  |                                         |   |
| Upper Ground | 4  |                                         |   |
| Ground Floor | 12 |                                         |   |