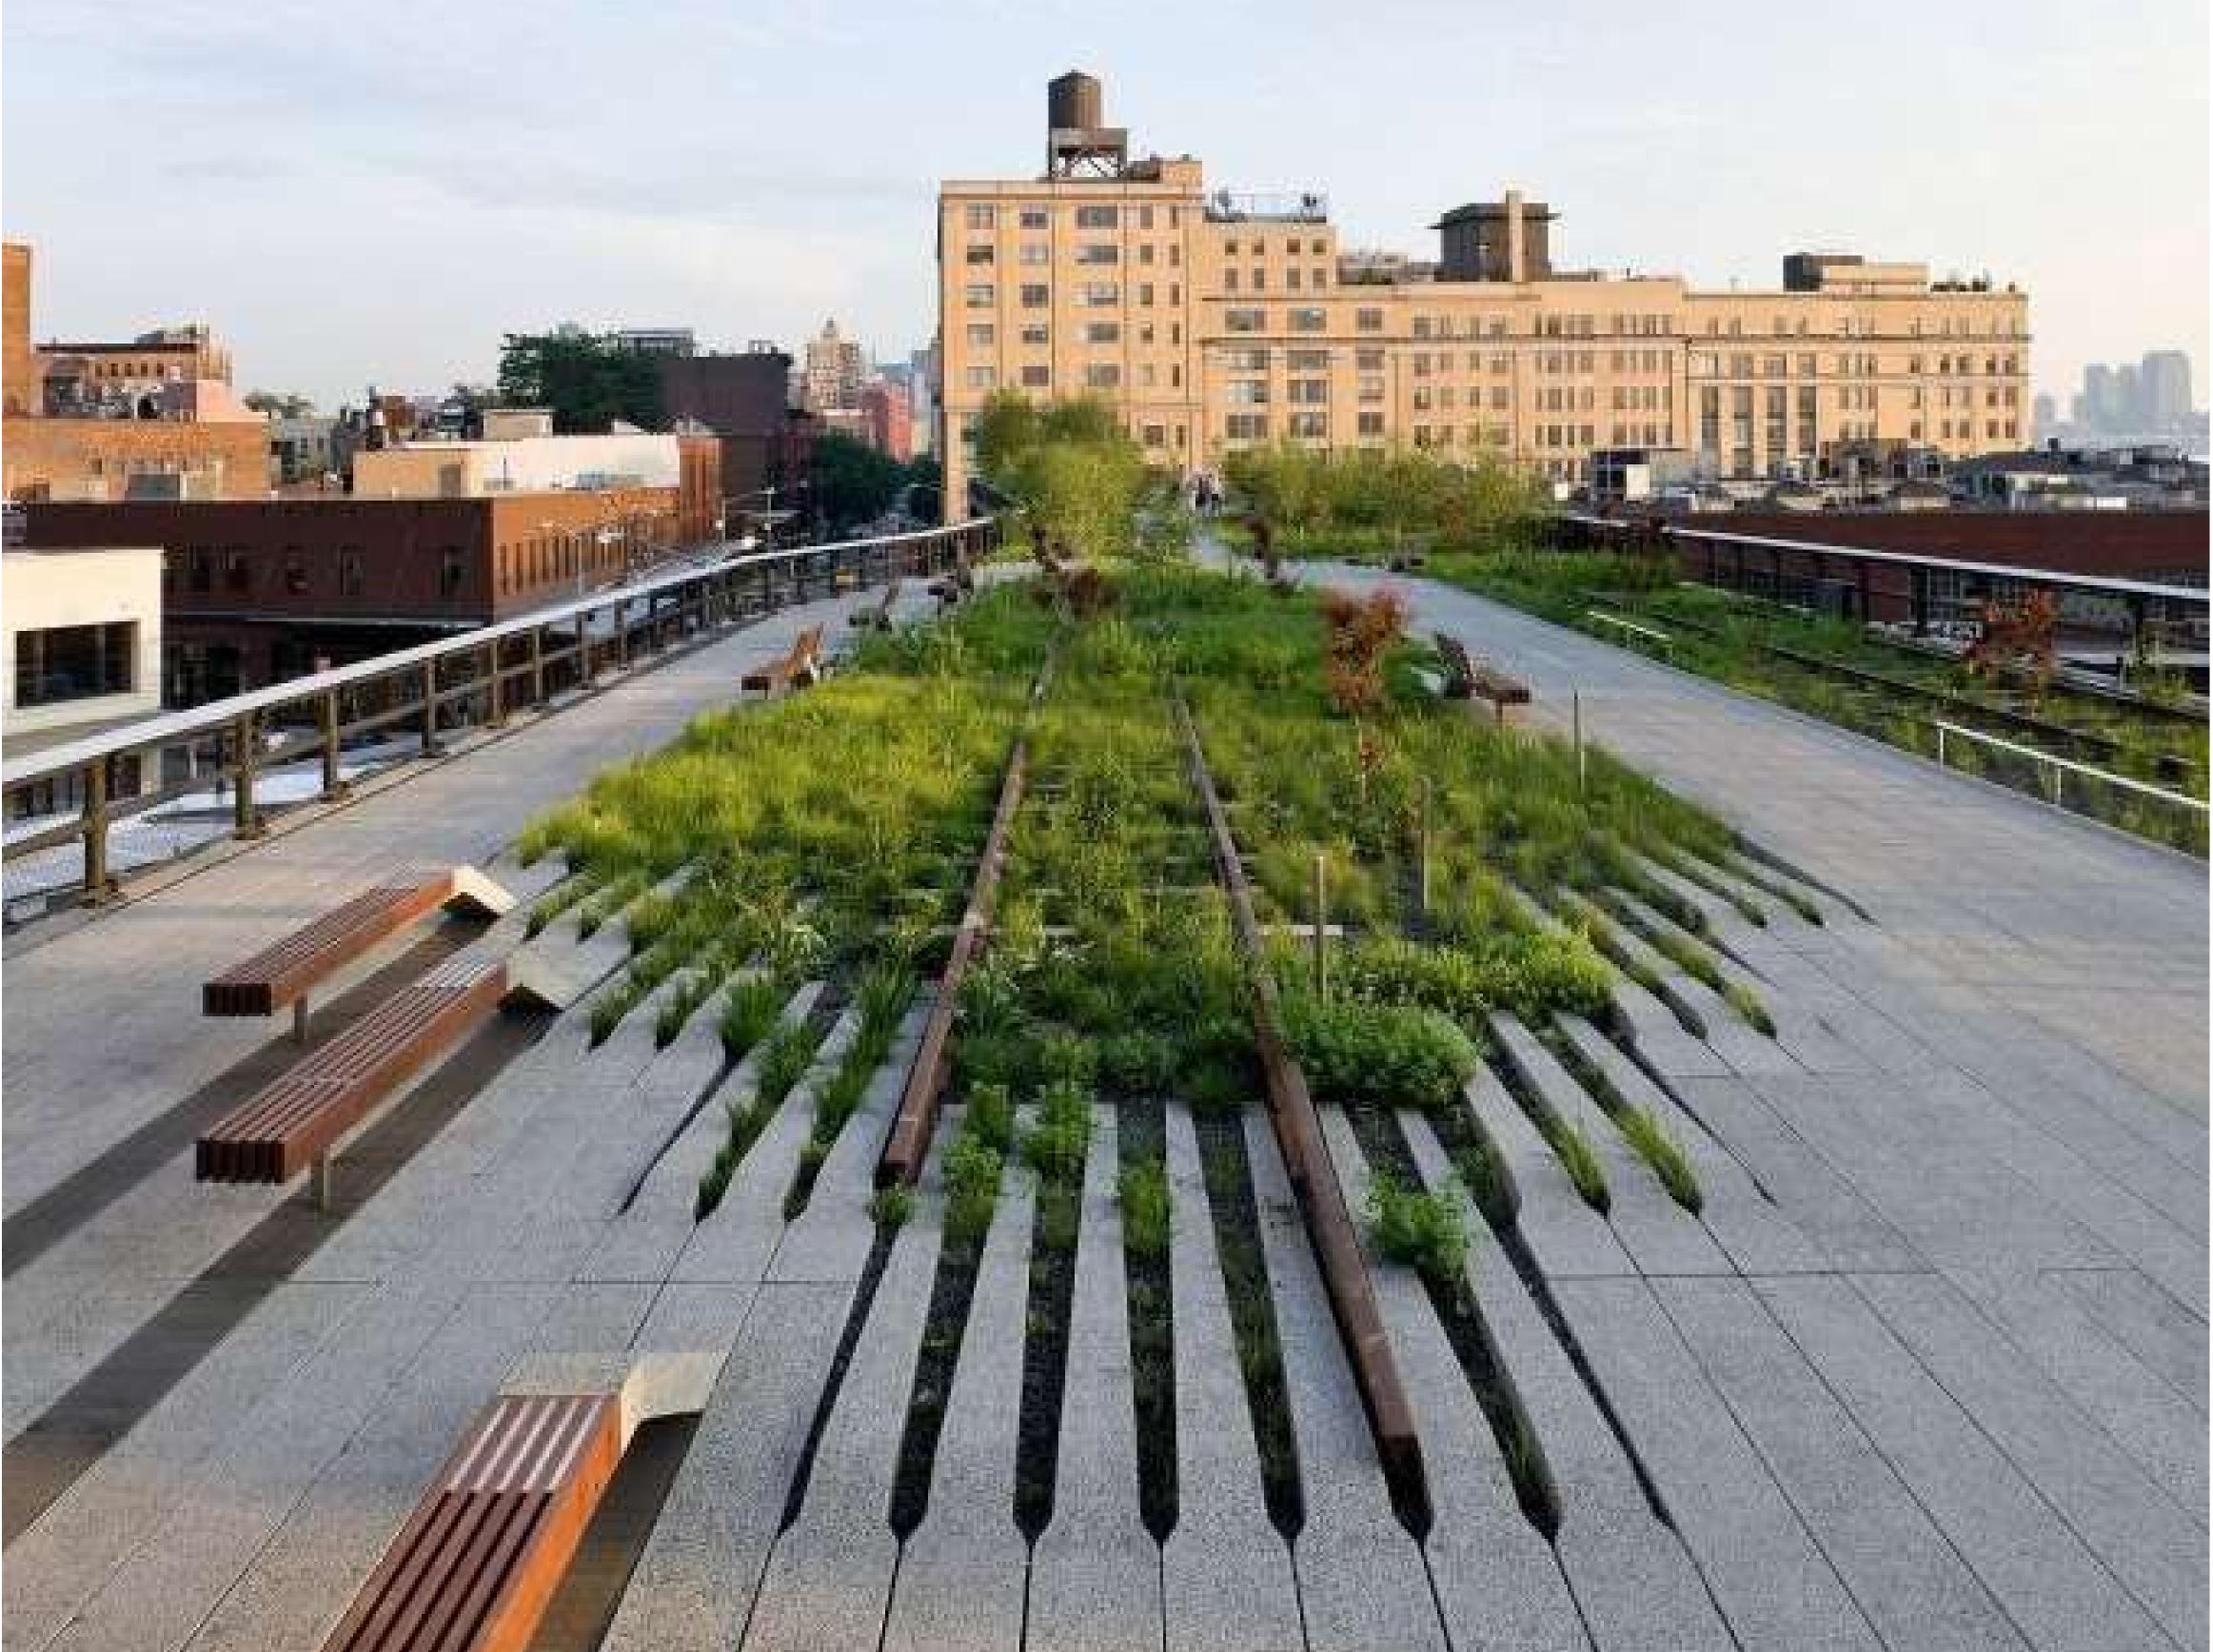

# BRIGGATE - 330M long, c.18m wide

MONK BRIDGE VIADUCT - 310M long, c.16m wide

| _   | ิสไ |
|-----|-----|
| HUB |     |

20

- Restoration and re-use of historic viaduct structure
- Pedestrian connectivity at ground and viaduct Level
- Opportunities for vertical connection
- Opportunities for new active spaces
- Interaction with waterways
- Key views from and towards the site

Monk Bridge, Leeds

Site Opportunities Diagram

| _   | ิสไ |
|-----|-----|
| HUB |     |