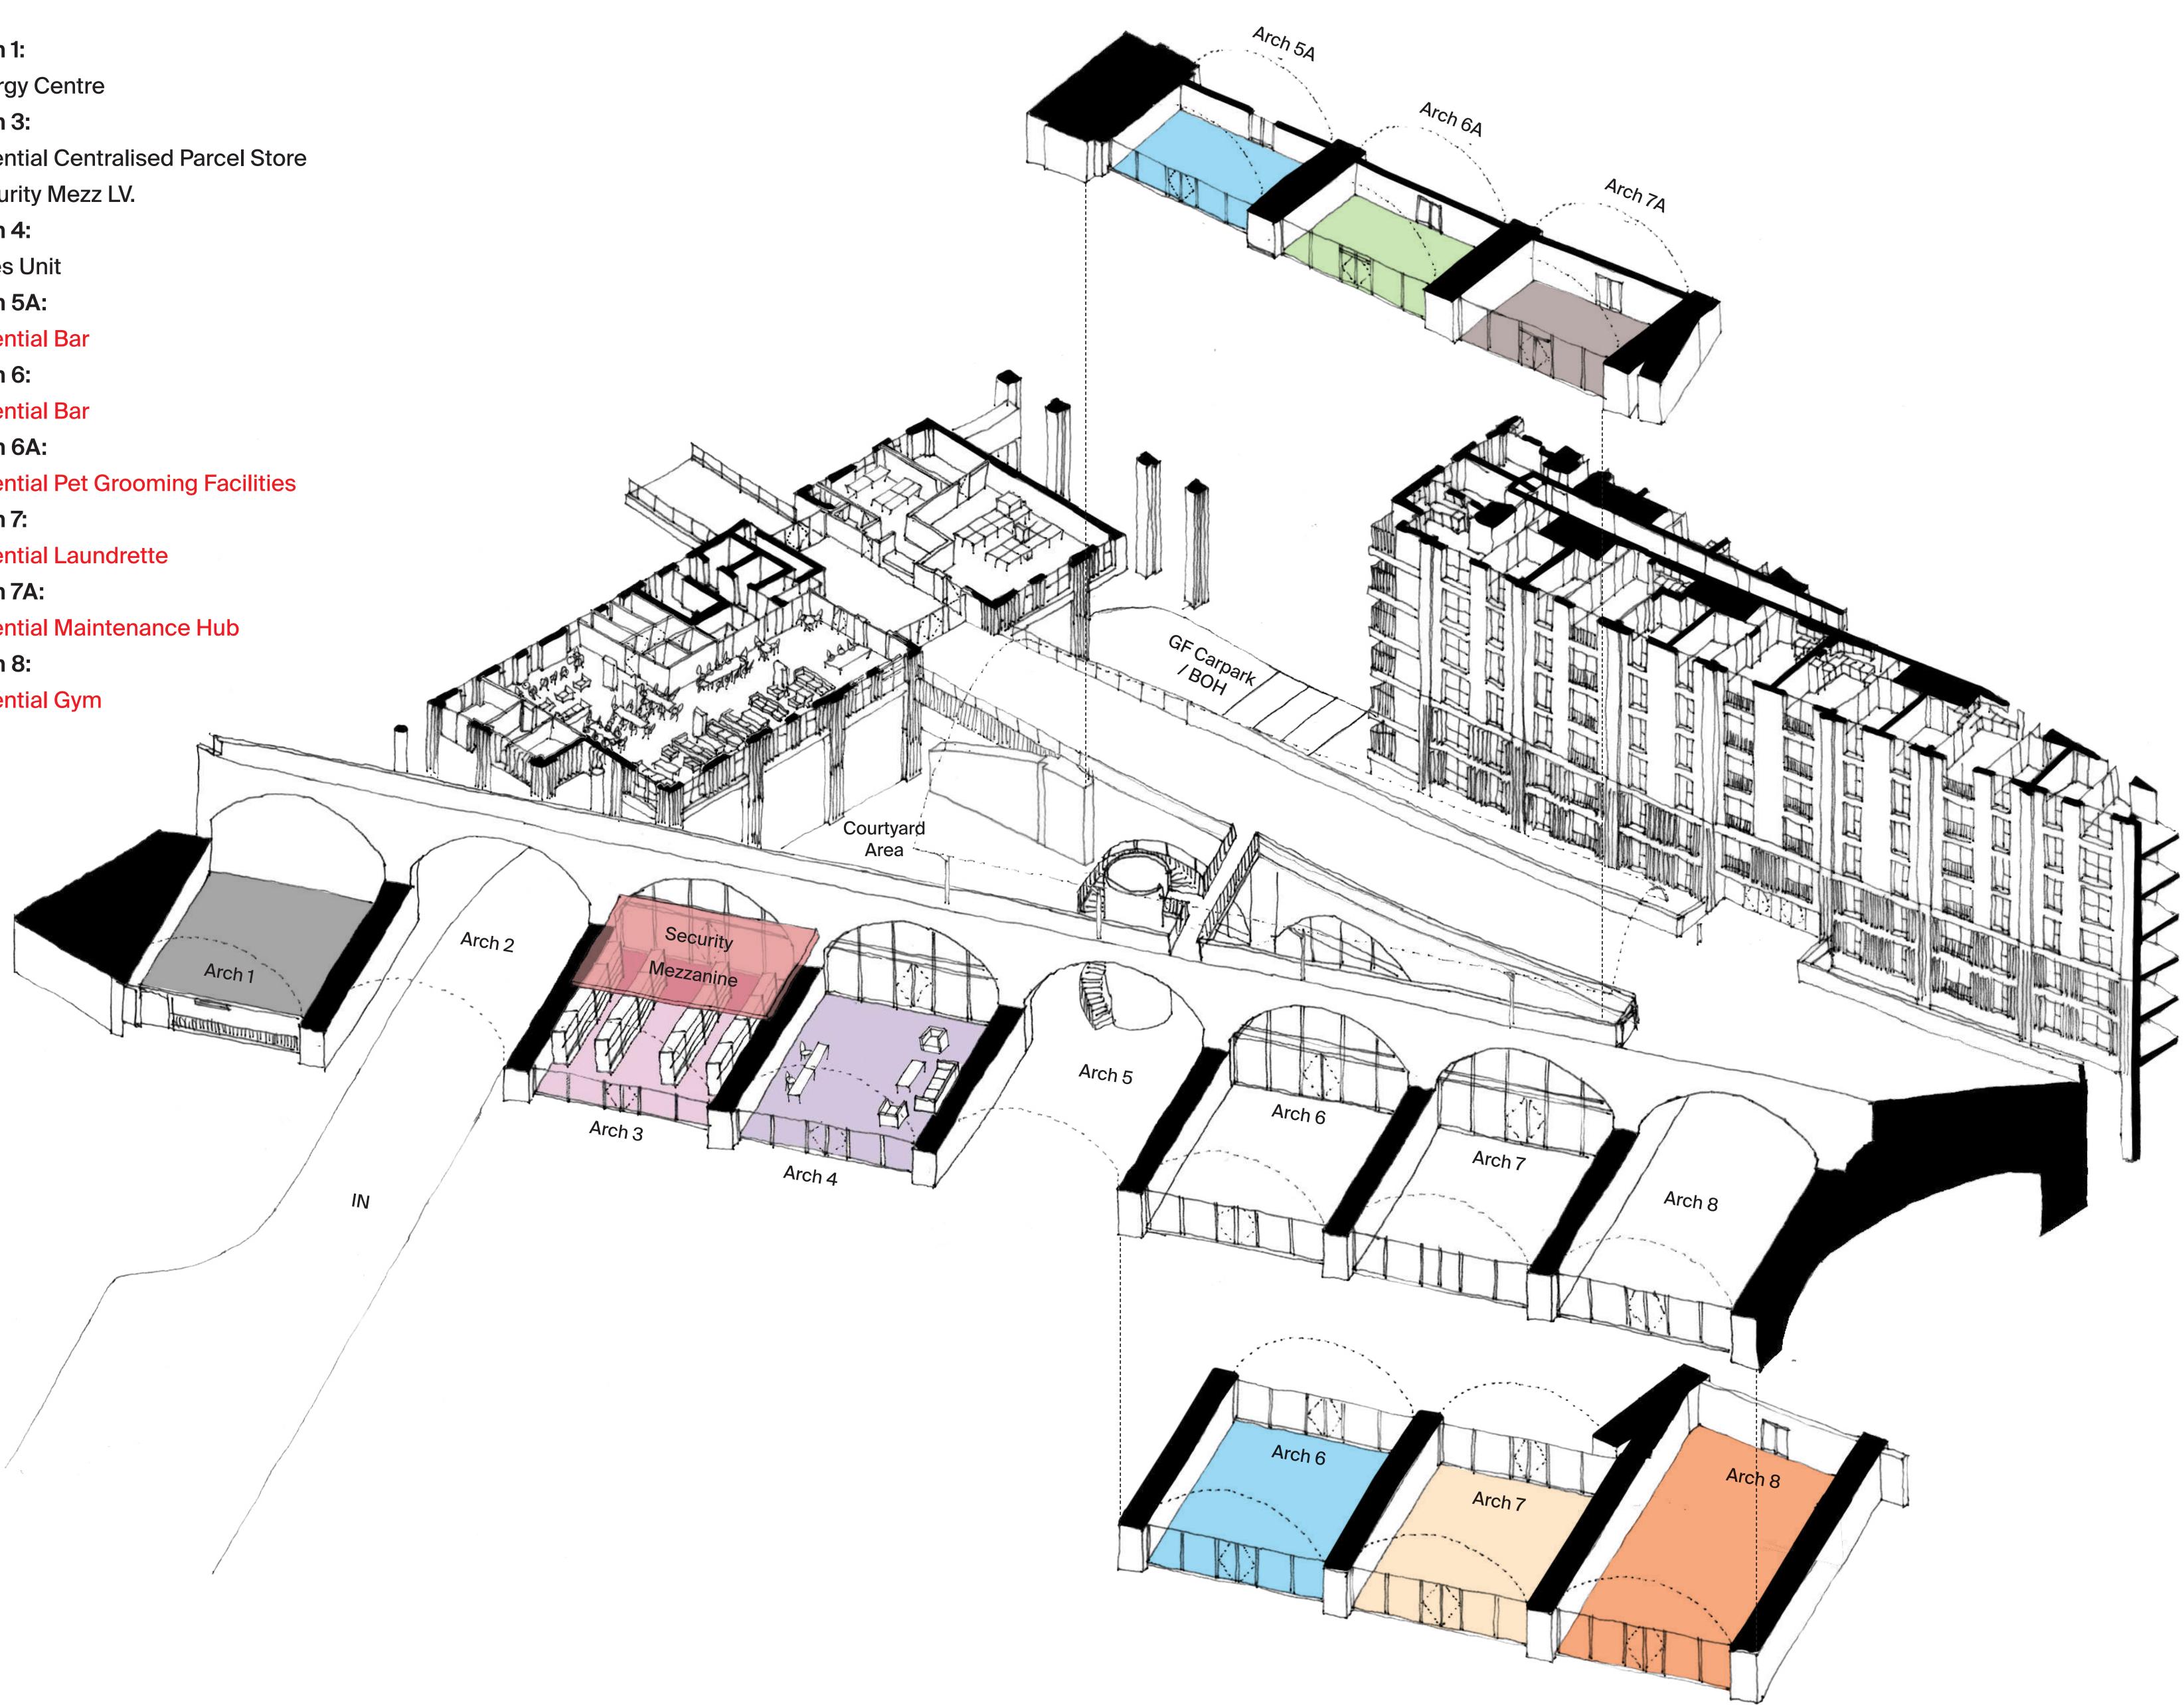

# **Constraints and Opportunities**

**Existing Building Context** 

Existing trees around the site

Viaduct commercial oportunities as part of Monk Bridge development

Proposed Pedestrian Access Nodes via Viaduct