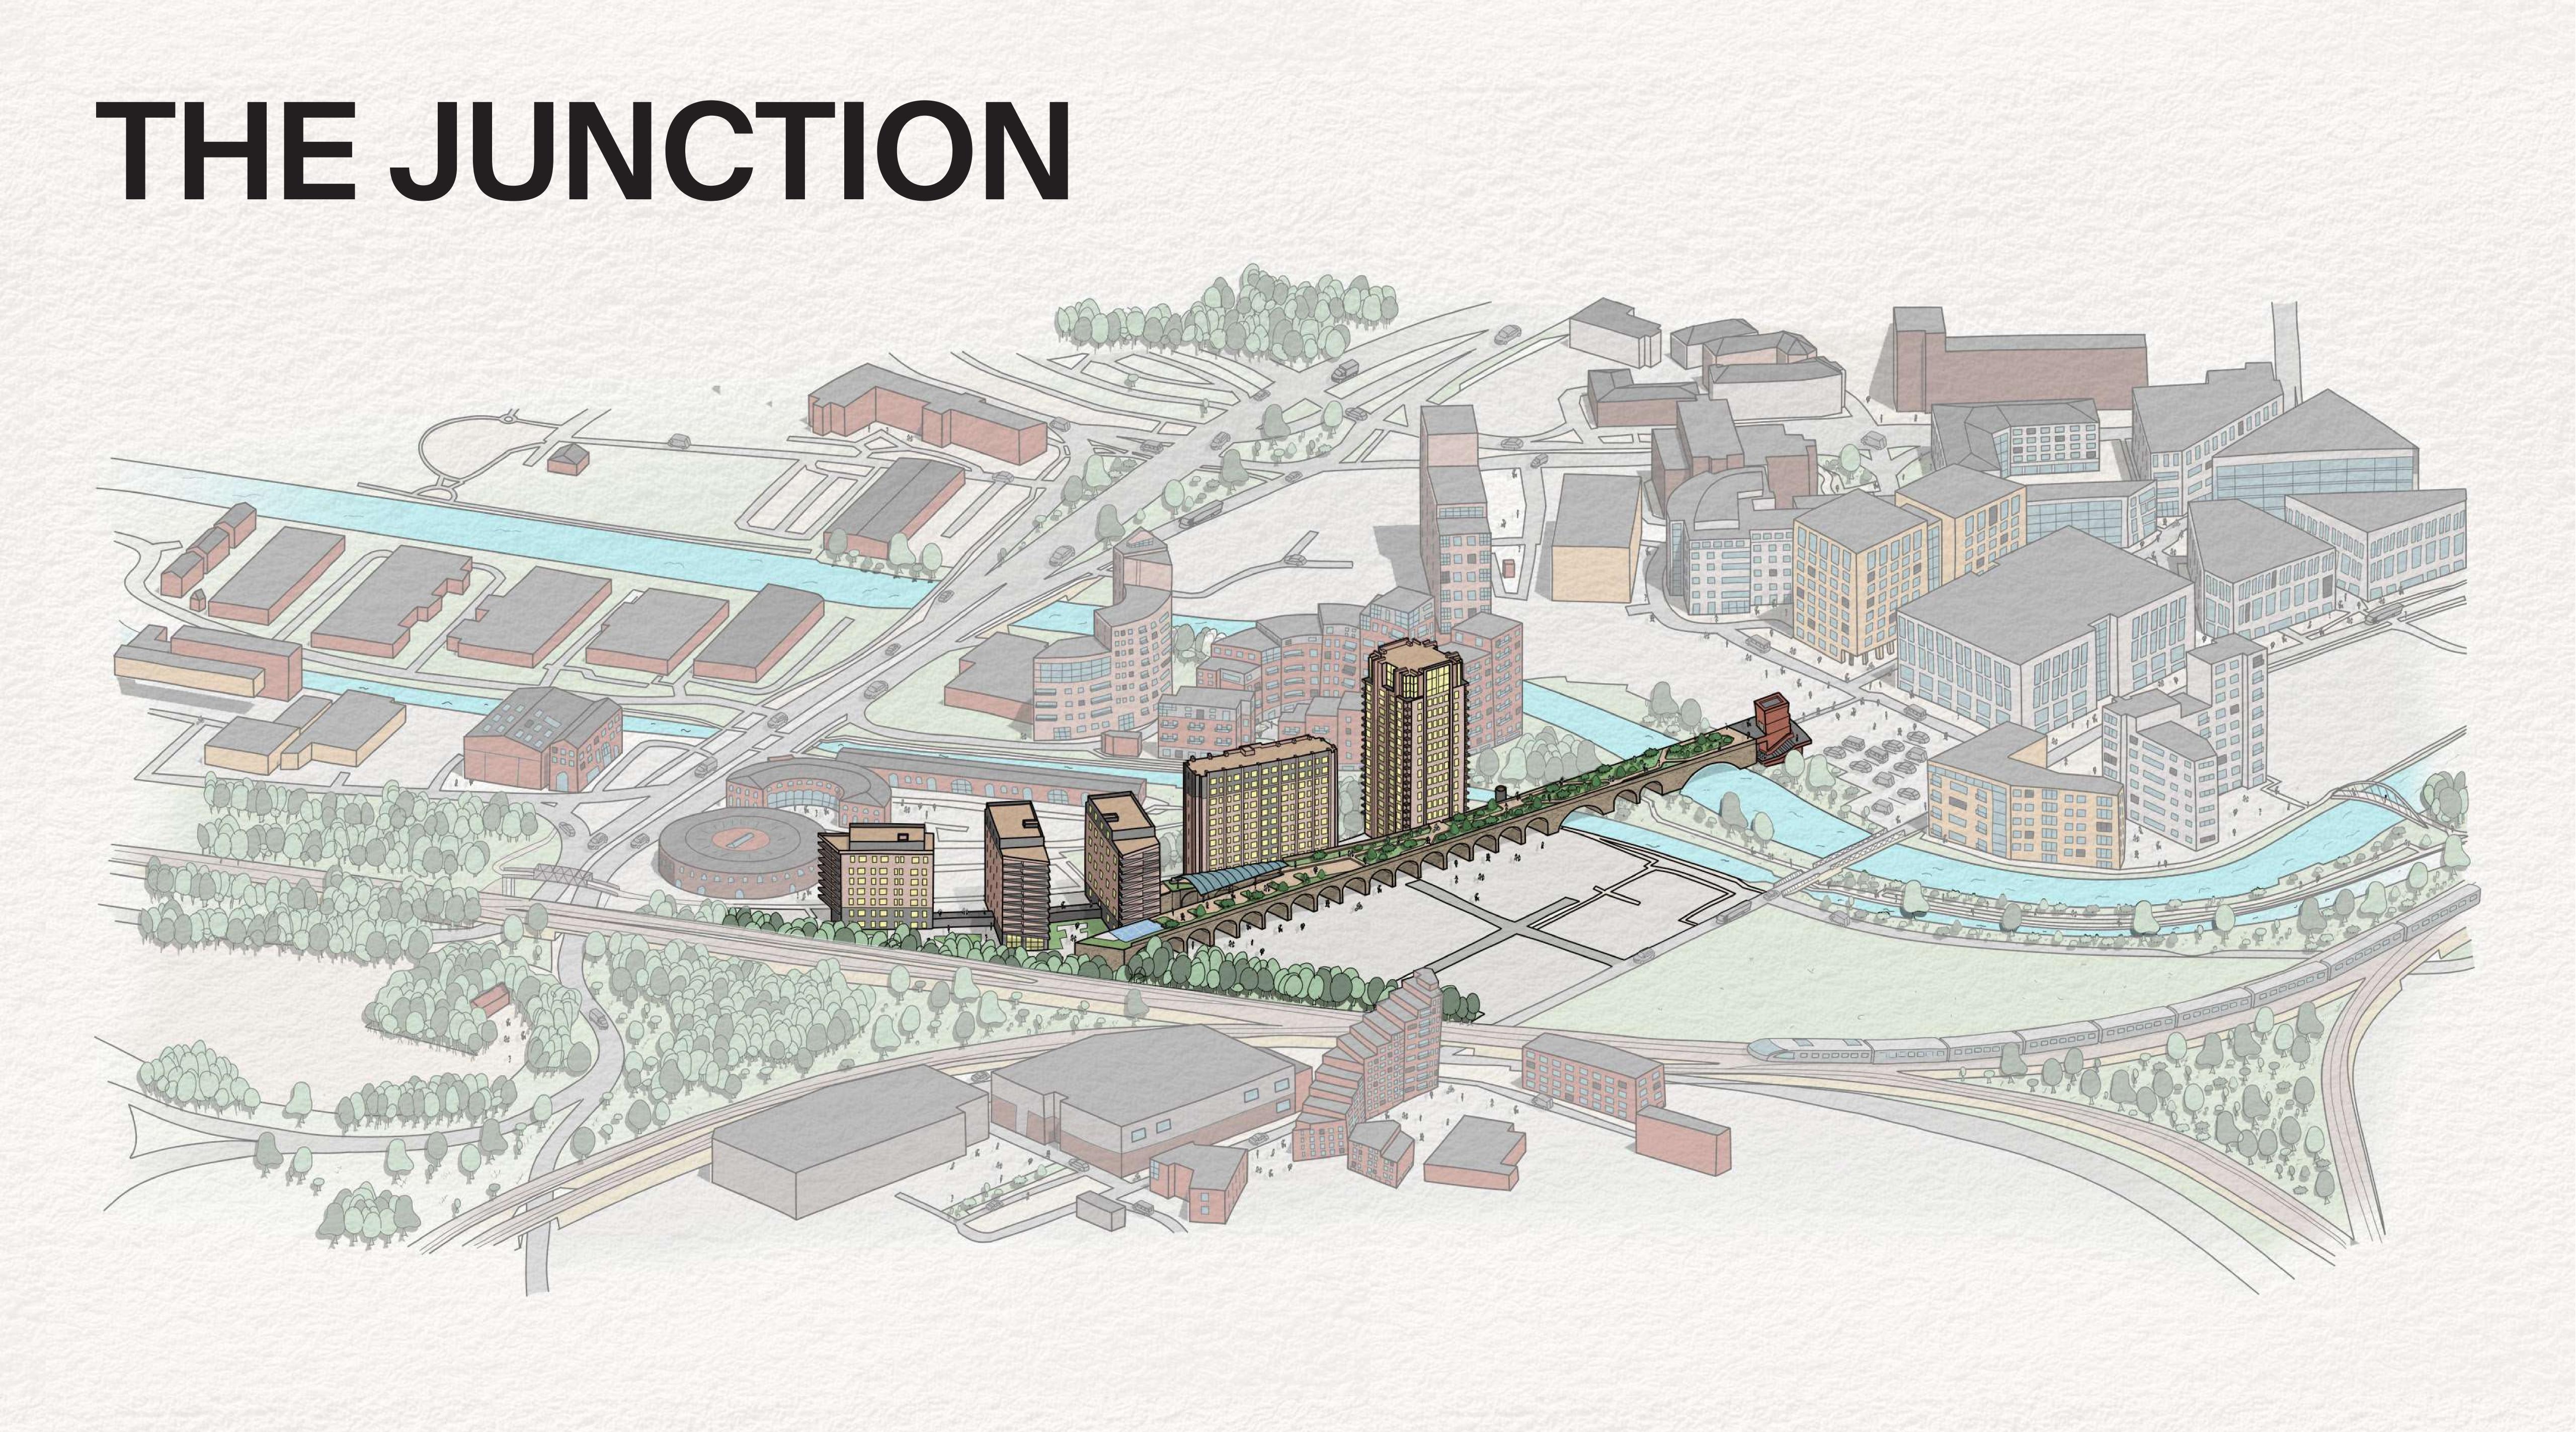

# Latitude Phase Purple B

# Former Yorkshire Post site

Latitude Masterplan Site

Whitehall Road

) Site 🏂

Leeds Braford Railway Line

.....

CARACKARY .

A.8.90