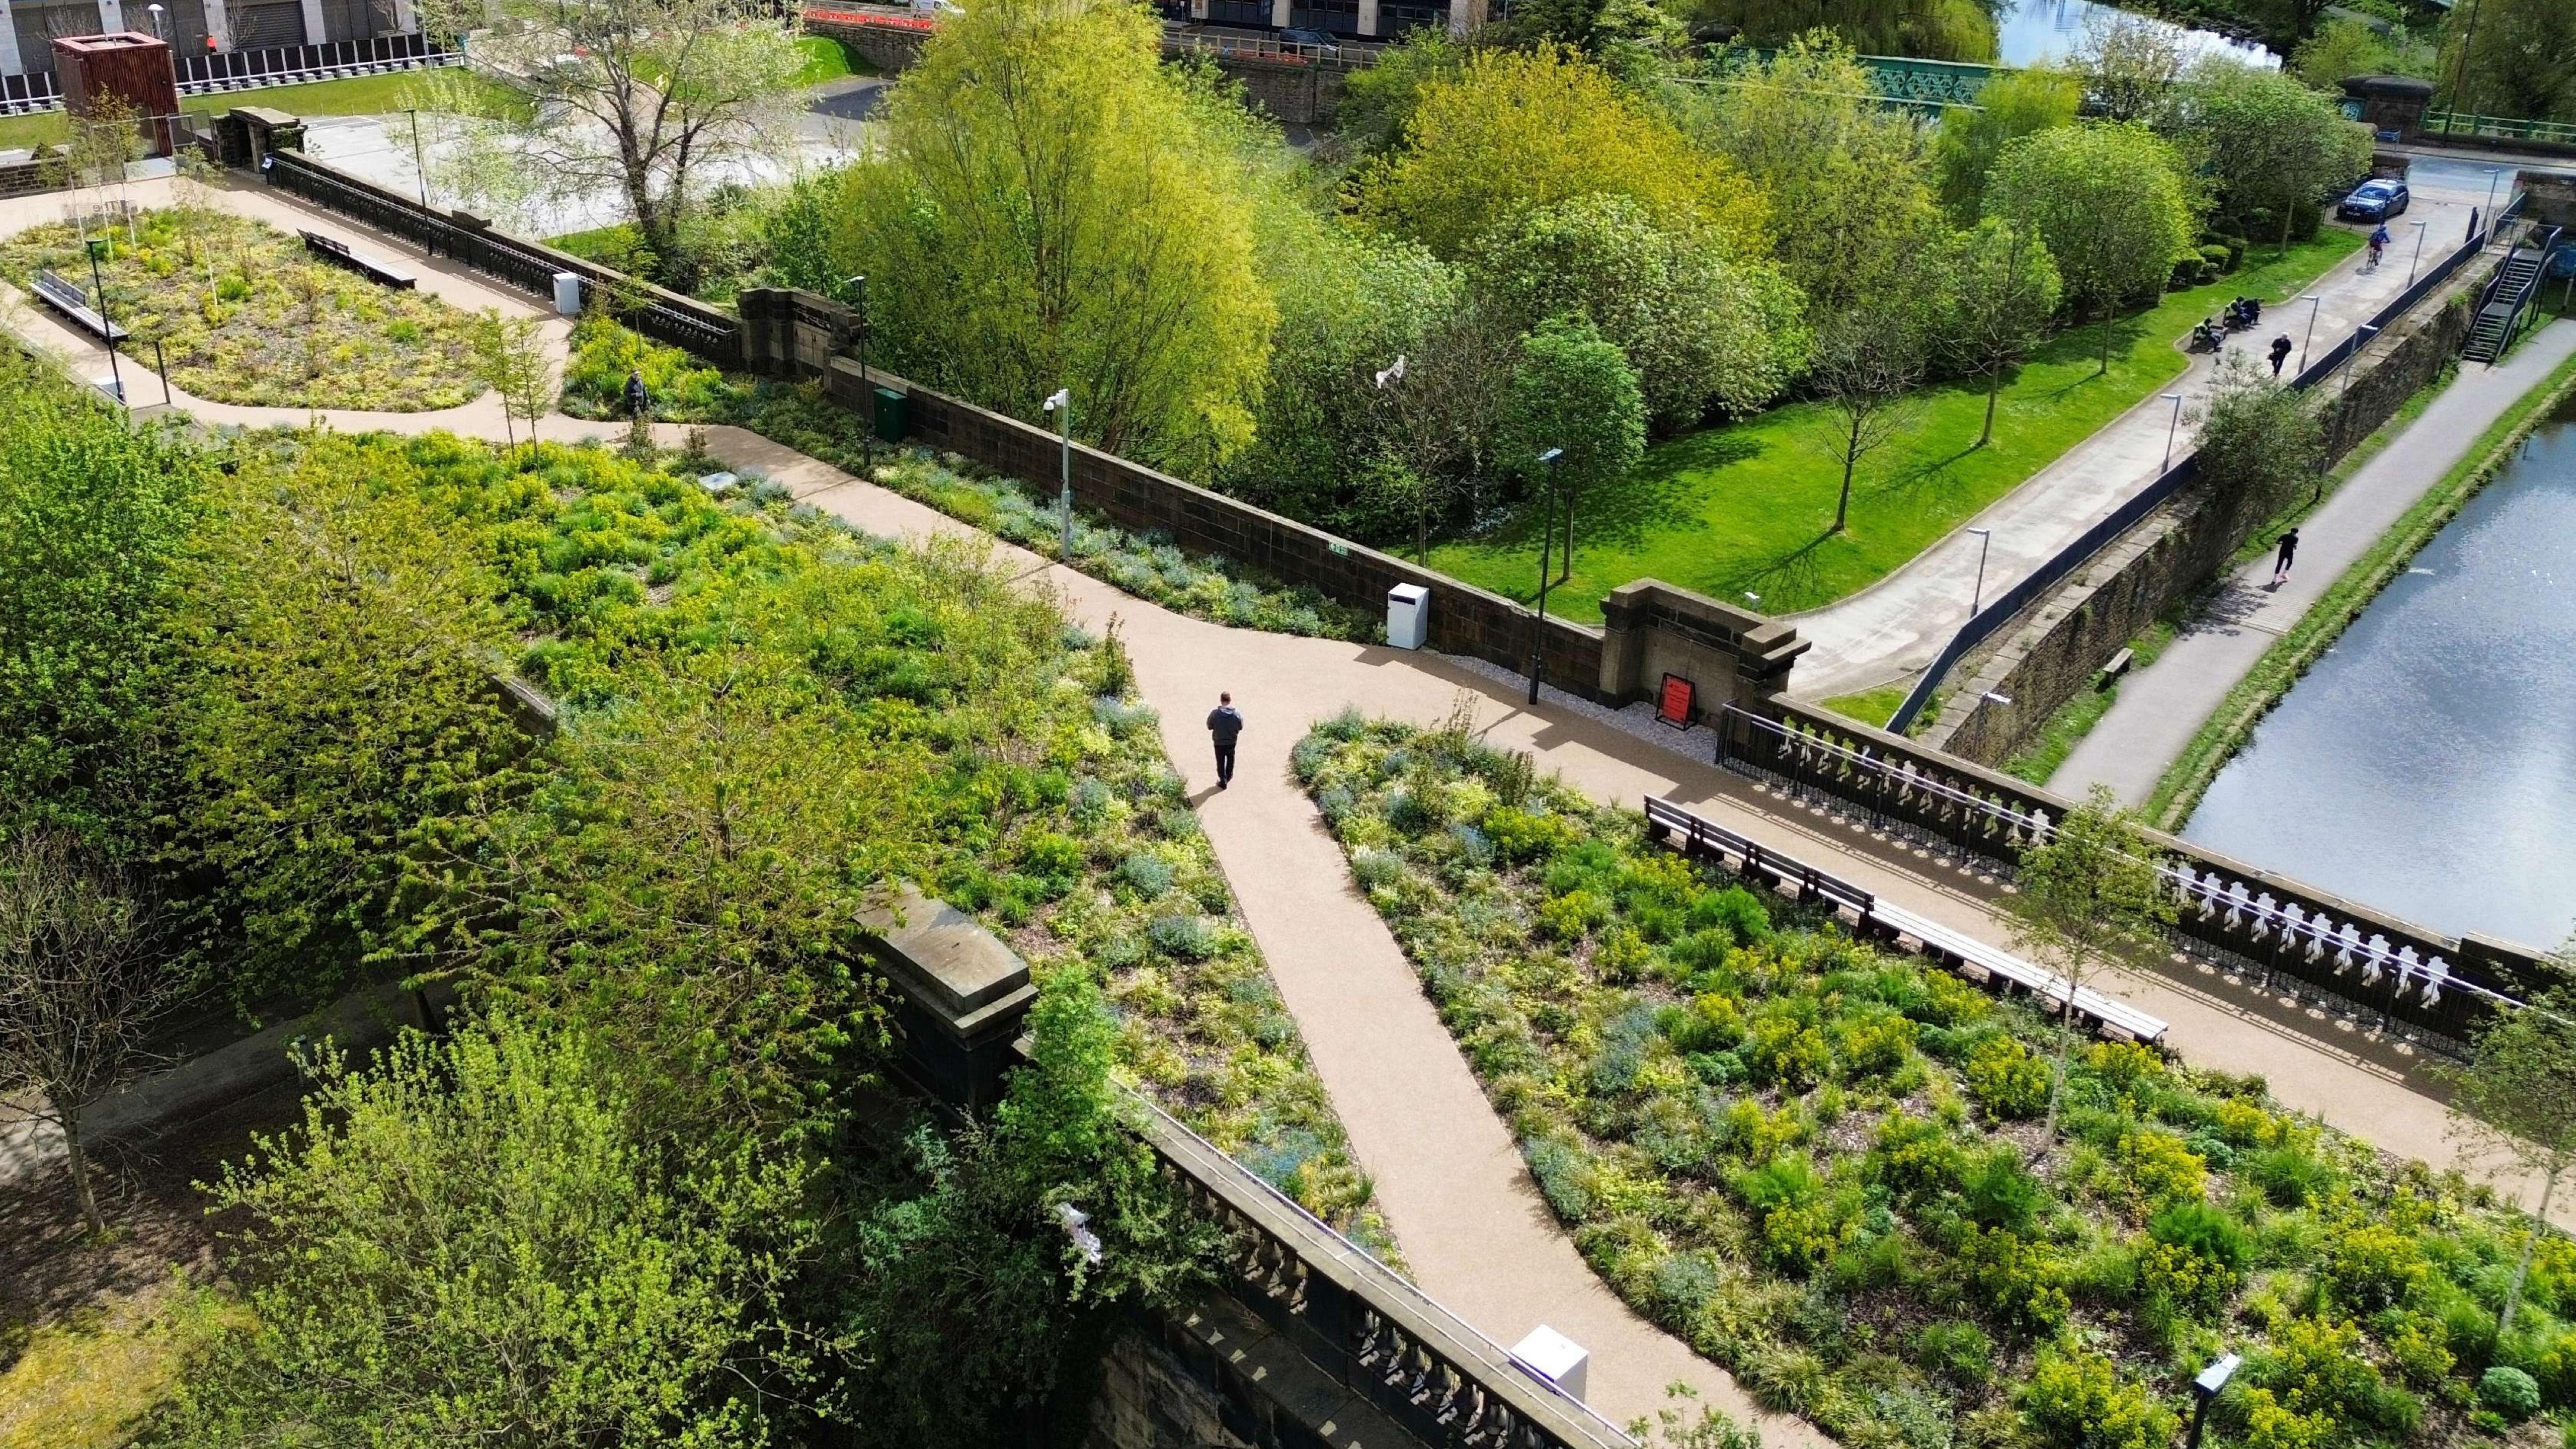

# BRIGGATE - 330M long, c.18m wide

MONK BRIDGE VIADUCT - 310M long, c.16m wide

| _   | ิสไ |
|-----|-----|
| HUB |     |

20

- Restoration and re-use of historic viaduct structure
- Pedestrian connectivity at ground and viaduct Level
- Opportunities for vertical connection
- Opportunities for new active spaces
- Interaction with waterways
- Key views from and towards the site

Monk Bridge, Leeds

Site Opportunities Diagram

| _   | ิสไ |
|-----|-----|
| HUB |     |

Primary Pedestrian Routes into Site

Pedestrian Arrival Courtyards - opportunity to provide key wayfinding points upon egress from viaduct and spaces around which public amenity can grow and spread through the site

Viaduct stand-off zone - opportunity to provide a linear plaza adjacent the proposed retail units to activate the northern edge of the site and facilitate lateral movement across the site

Required Access Road through site from adjacent Monk Bridge development