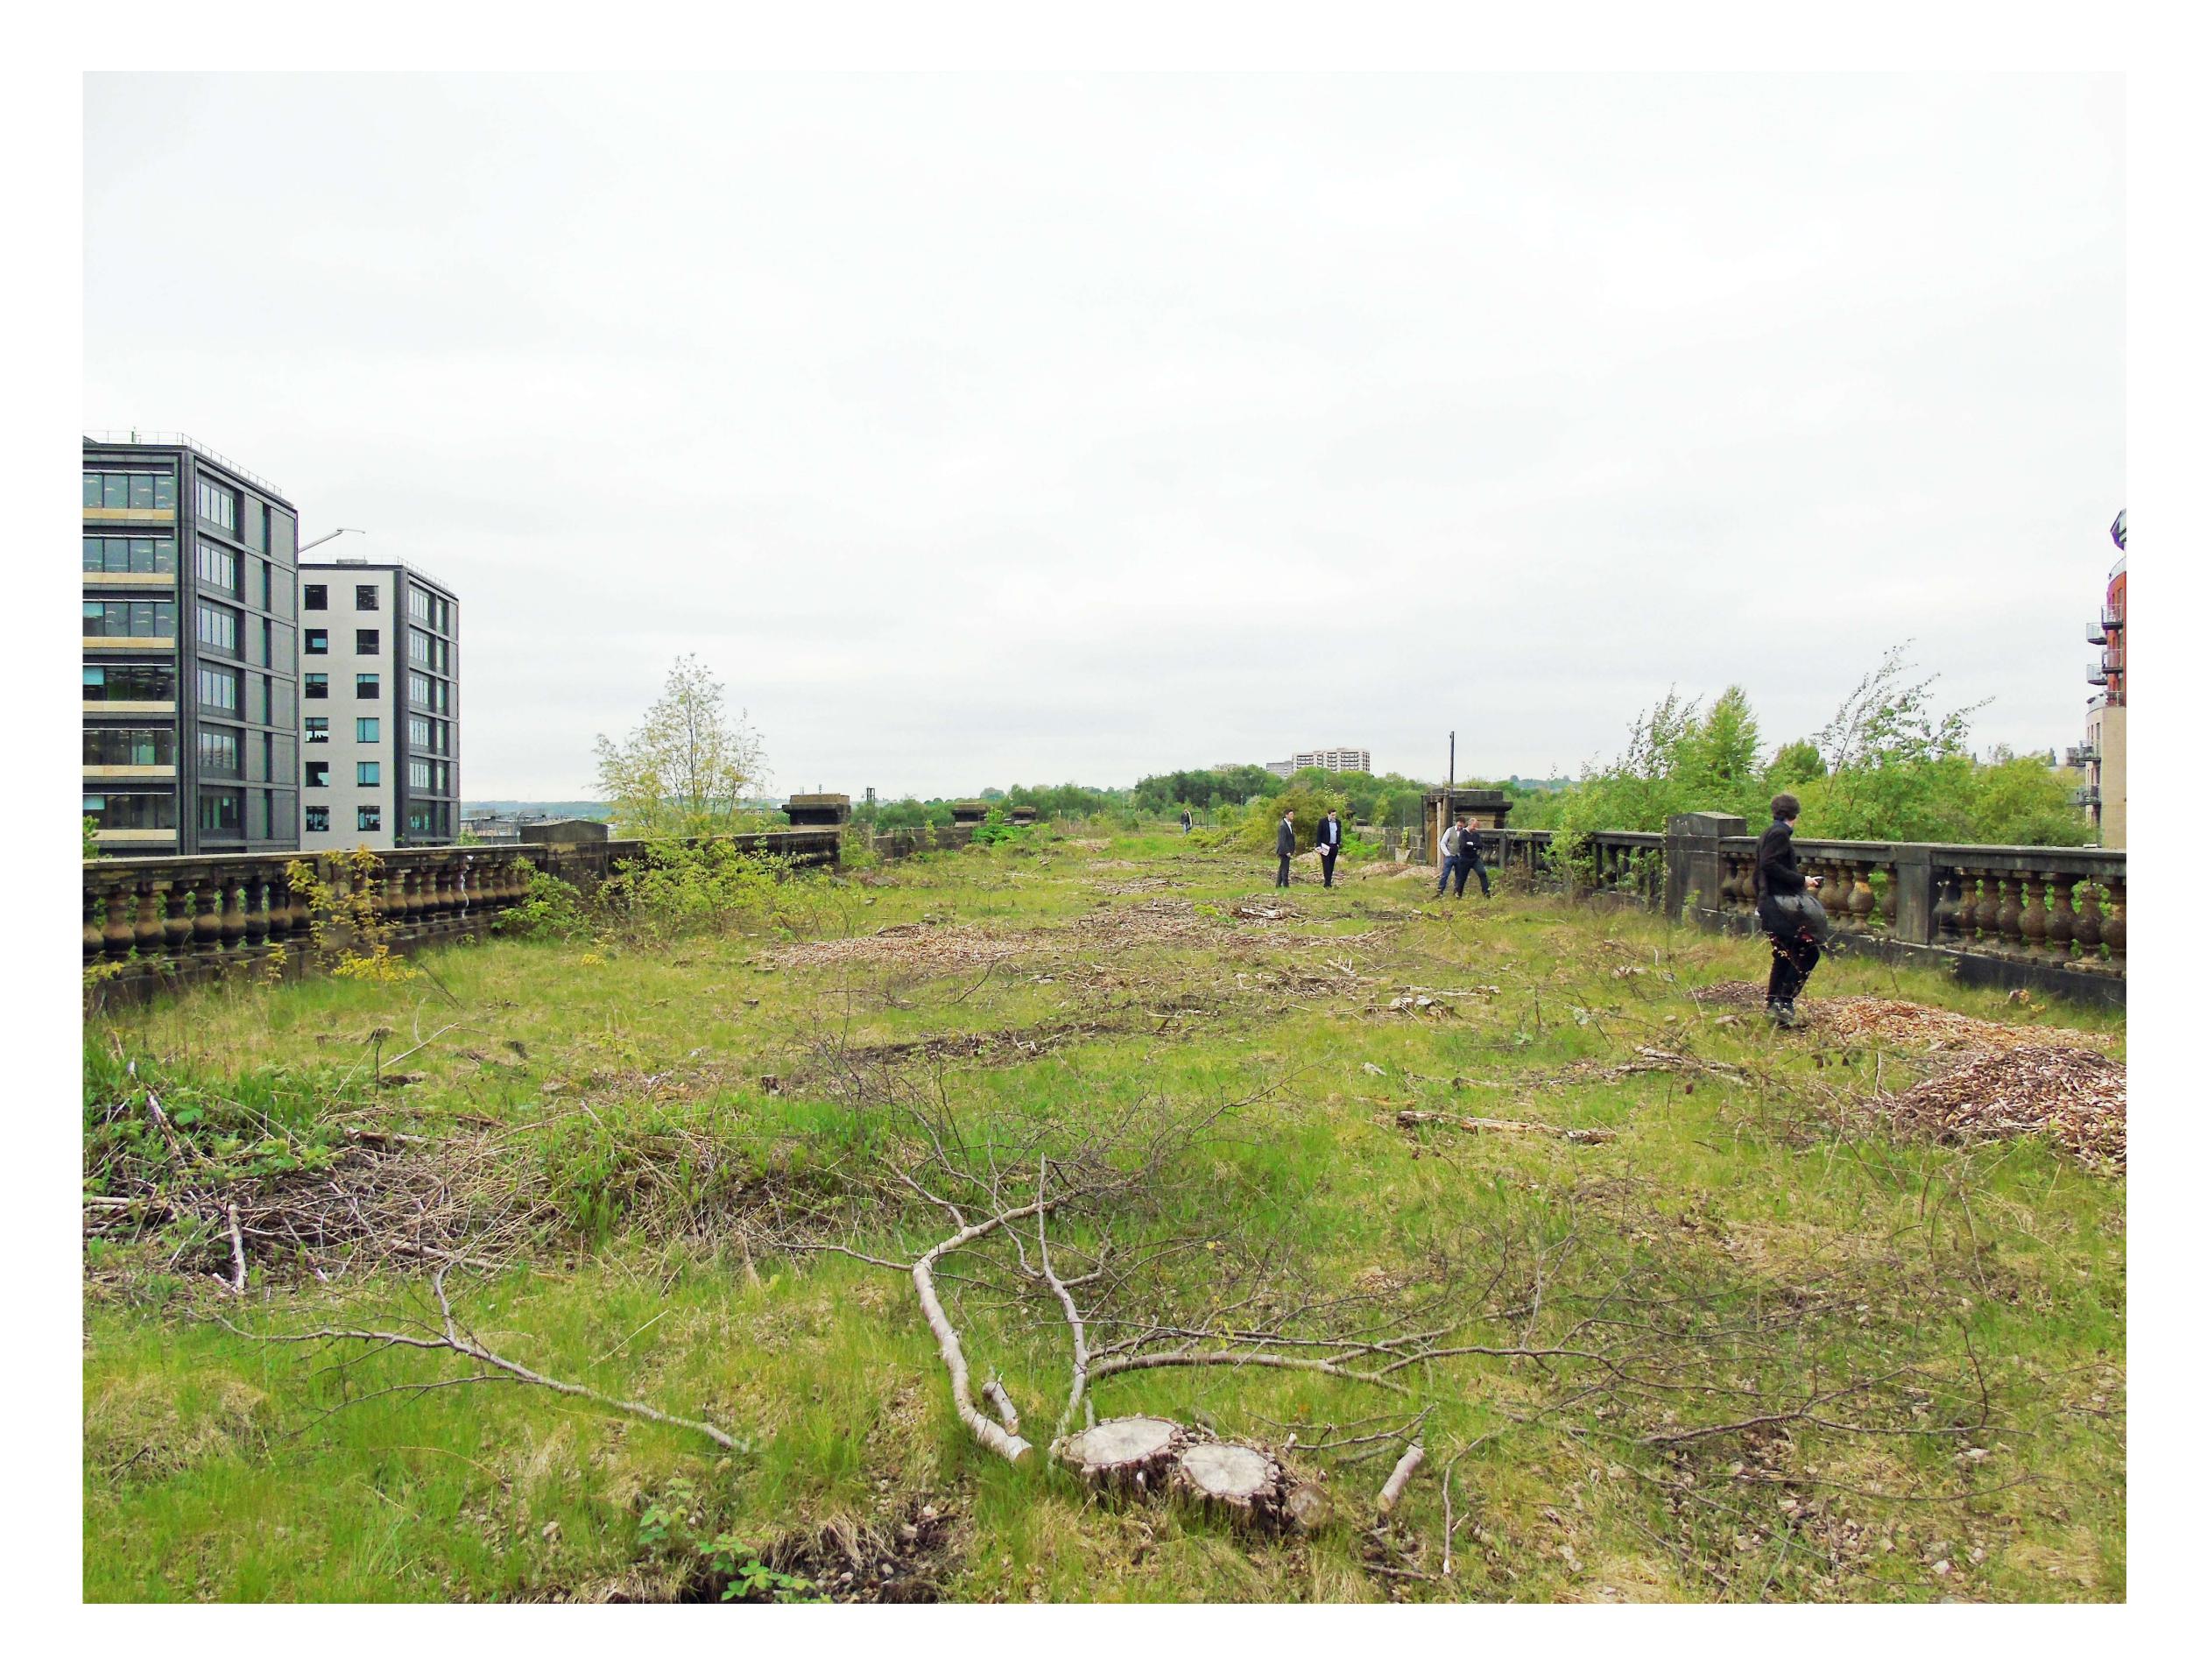

# Former Yorkshire Post site

Latitude Masterplan Site

Whitehall Road

) Site 🏂

Leeds Braford Railway Line

.....

CARACKARY .

A.8.90

Monk Bridge Ironworks formerly occupying the site

2,000 ton forging press

Machine shop at Monk Bridge Iron and Steel works

# 25 tonne ingots

Production of steel blooms for rail manufacture

Weldless steel tyres and rings of all descriptions