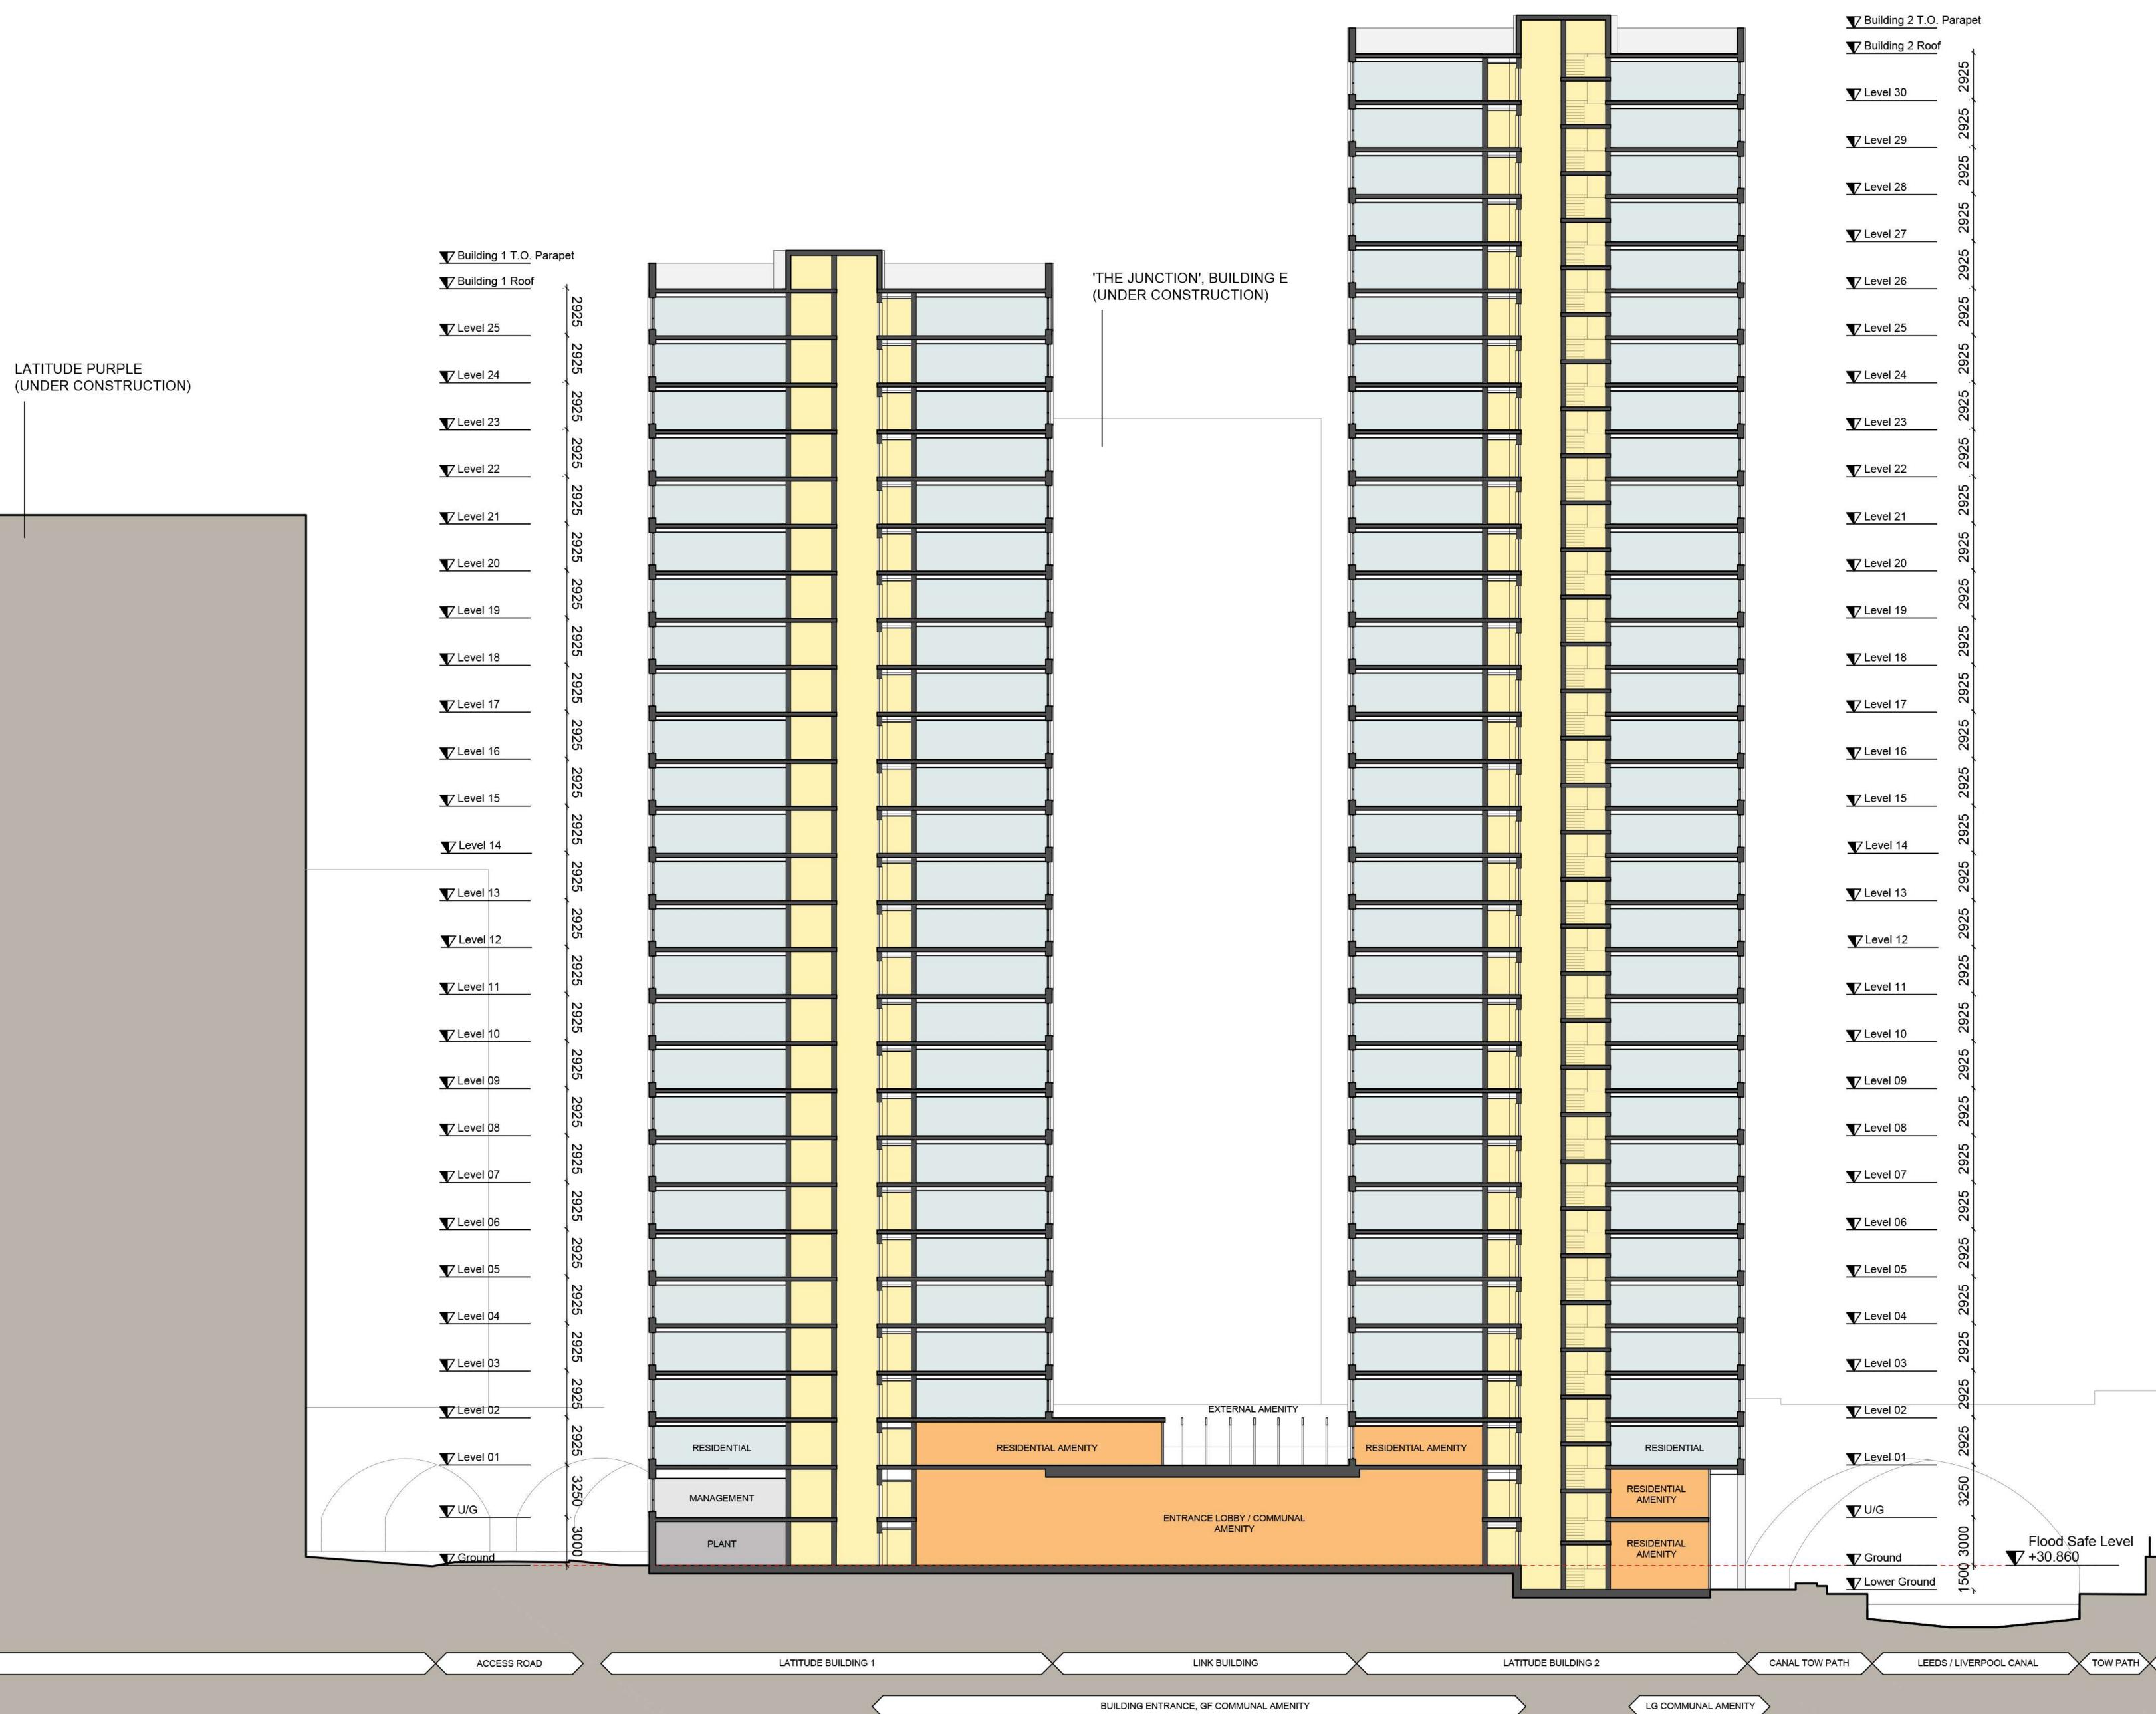

Existing office building overlooking site

Proposed future office building on adjacent site - proposals should respect the setting of future

Flood risk from the canal at the lowest levels of the

EB

| V Level 25   |    |                                         |   |
|--------------|----|-----------------------------------------|---|
| Level 24     |    | LATITUDE PURPLE<br>(UNDER CONSTRUCTION) |   |
| Level 23     |    |                                         |   |
| Level 22     |    |                                         |   |
| Level 21     |    |                                         | ] |
| T Level 20   |    | l                                       |   |
| V Level 19   |    |                                         |   |
| Level 18     |    |                                         |   |
| Level 17     |    |                                         |   |
| Level 16     |    |                                         |   |
| Level 15     |    |                                         |   |
| V Level 14   |    |                                         |   |
| V Level 13   |    |                                         |   |
| Level 12     |    |                                         | 1 |
| Level 11     | 1  |                                         |   |
| Level 10     |    |                                         |   |
| V Level 09   |    |                                         |   |
| Level 08     | 2  |                                         |   |
| Level 07     | 3  |                                         |   |
| V Level 06   | 2  |                                         |   |
| V Level 05   |    |                                         |   |
| V Level 04   |    |                                         |   |
| V Level 03   | 1  |                                         |   |
| V Level 02   |    |                                         |   |
| V Level 01   | 9  |                                         |   |
| Upper Ground | 4  |                                         |   |
| Ground Floor | 12 |                                         |   |

| <b></b>     |  |                        |
|-------------|--|------------------------|
|             |  |                        |
| <b></b>     |  |                        |
| [           |  |                        |
|             |  |                        |
|             |  |                        |
|             |  |                        |
|             |  |                        |
|             |  |                        |
|             |  |                        |
|             |  |                        |
|             |  |                        |
|             |  |                        |
|             |  |                        |
|             |  |                        |
|             |  |                        |
|             |  |                        |
|             |  |                        |
|             |  |                        |
|             |  |                        |
|             |  |                        |
|             |  |                        |
|             |  |                        |
|             |  |                        |
|             |  |                        |
|             |  |                        |
|             |  |                        |
| RESIDENTIAL |  | RESIDENTIAL            |
| RESIDENTIAL |  | RESIDENTIAL<br>AMENITY |
| AMENITY     |  | REFUSE STORE           |