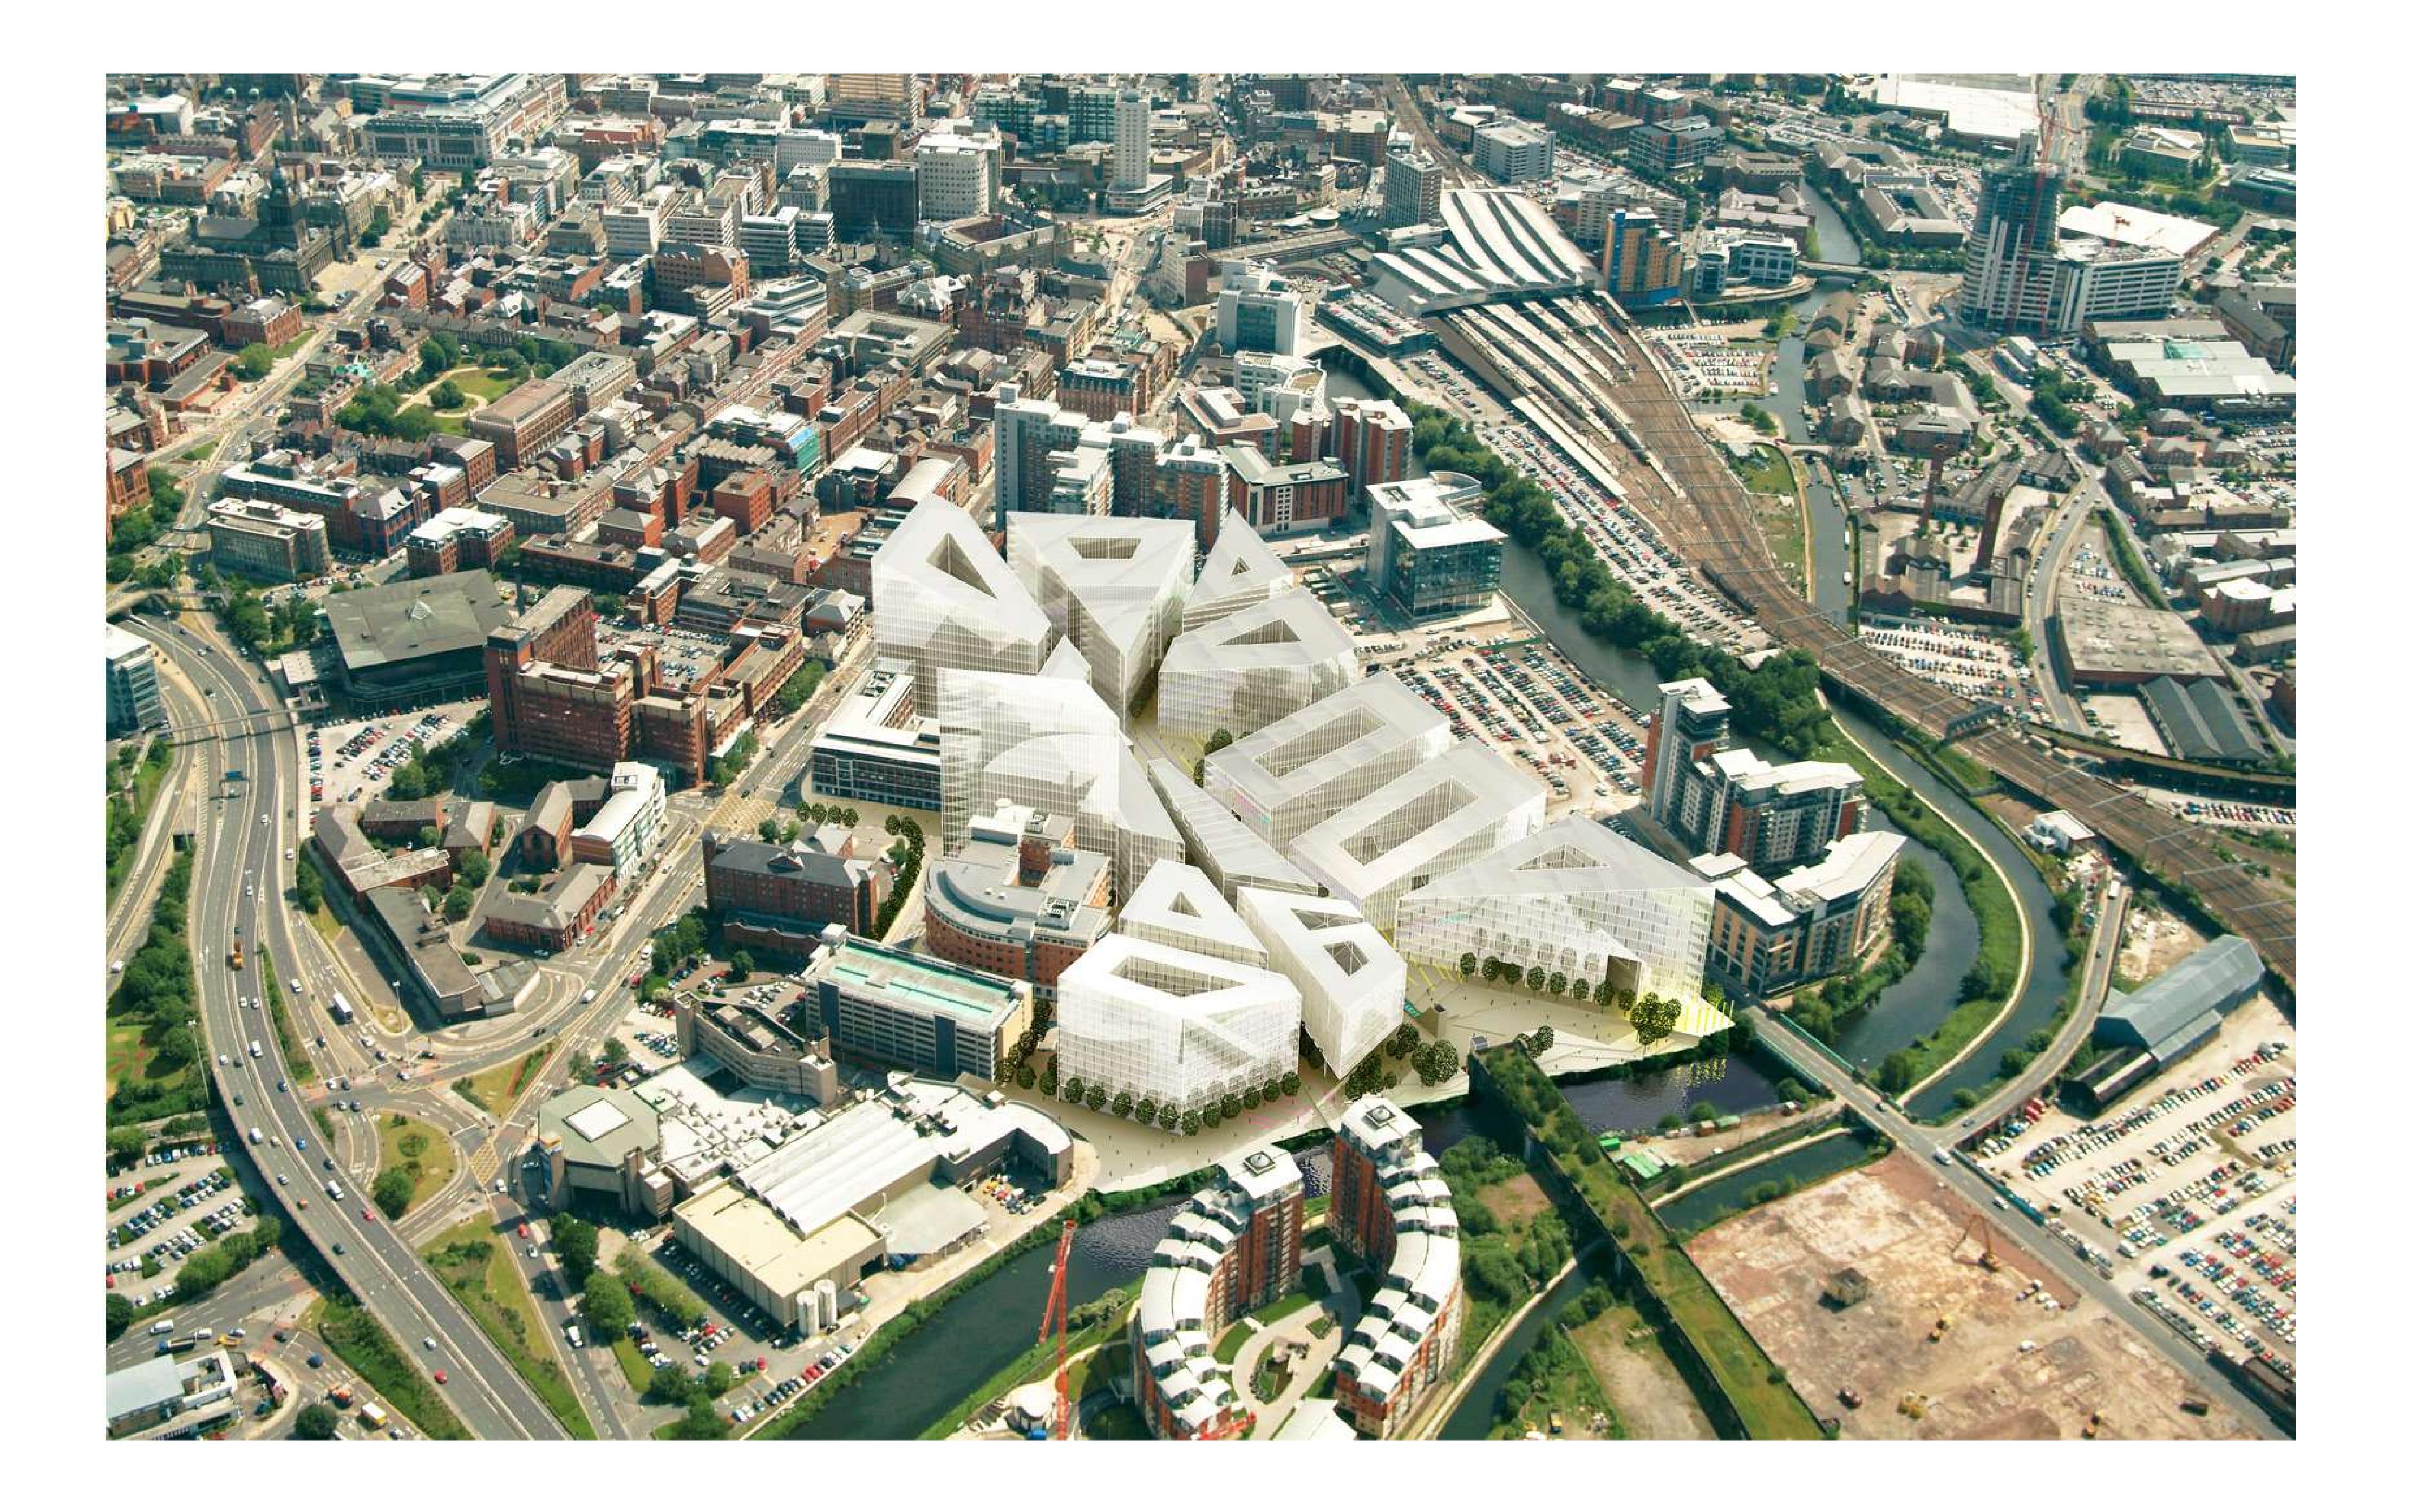

# Former Yorkshire Post site

Latitude Masterplan Site

Whitehall Road

) Site 🏂

Leeds Braford Railway Line

.....

CARACKARY .

A.8.90

# BRIGGATE - 330M long, c.18m wide

MONK BRIDGE VIADUCT - 310M long, c.16m wide

| _   | ิสไ |
|-----|-----|
| HUB |     |

20

- Restoration and re-use of historic viaduct structure
- Pedestrian connectivity at ground and viaduct Level
- Opportunities for vertical connection
- Opportunities for new active spaces
- Interaction with waterways
- Key views from and towards the site