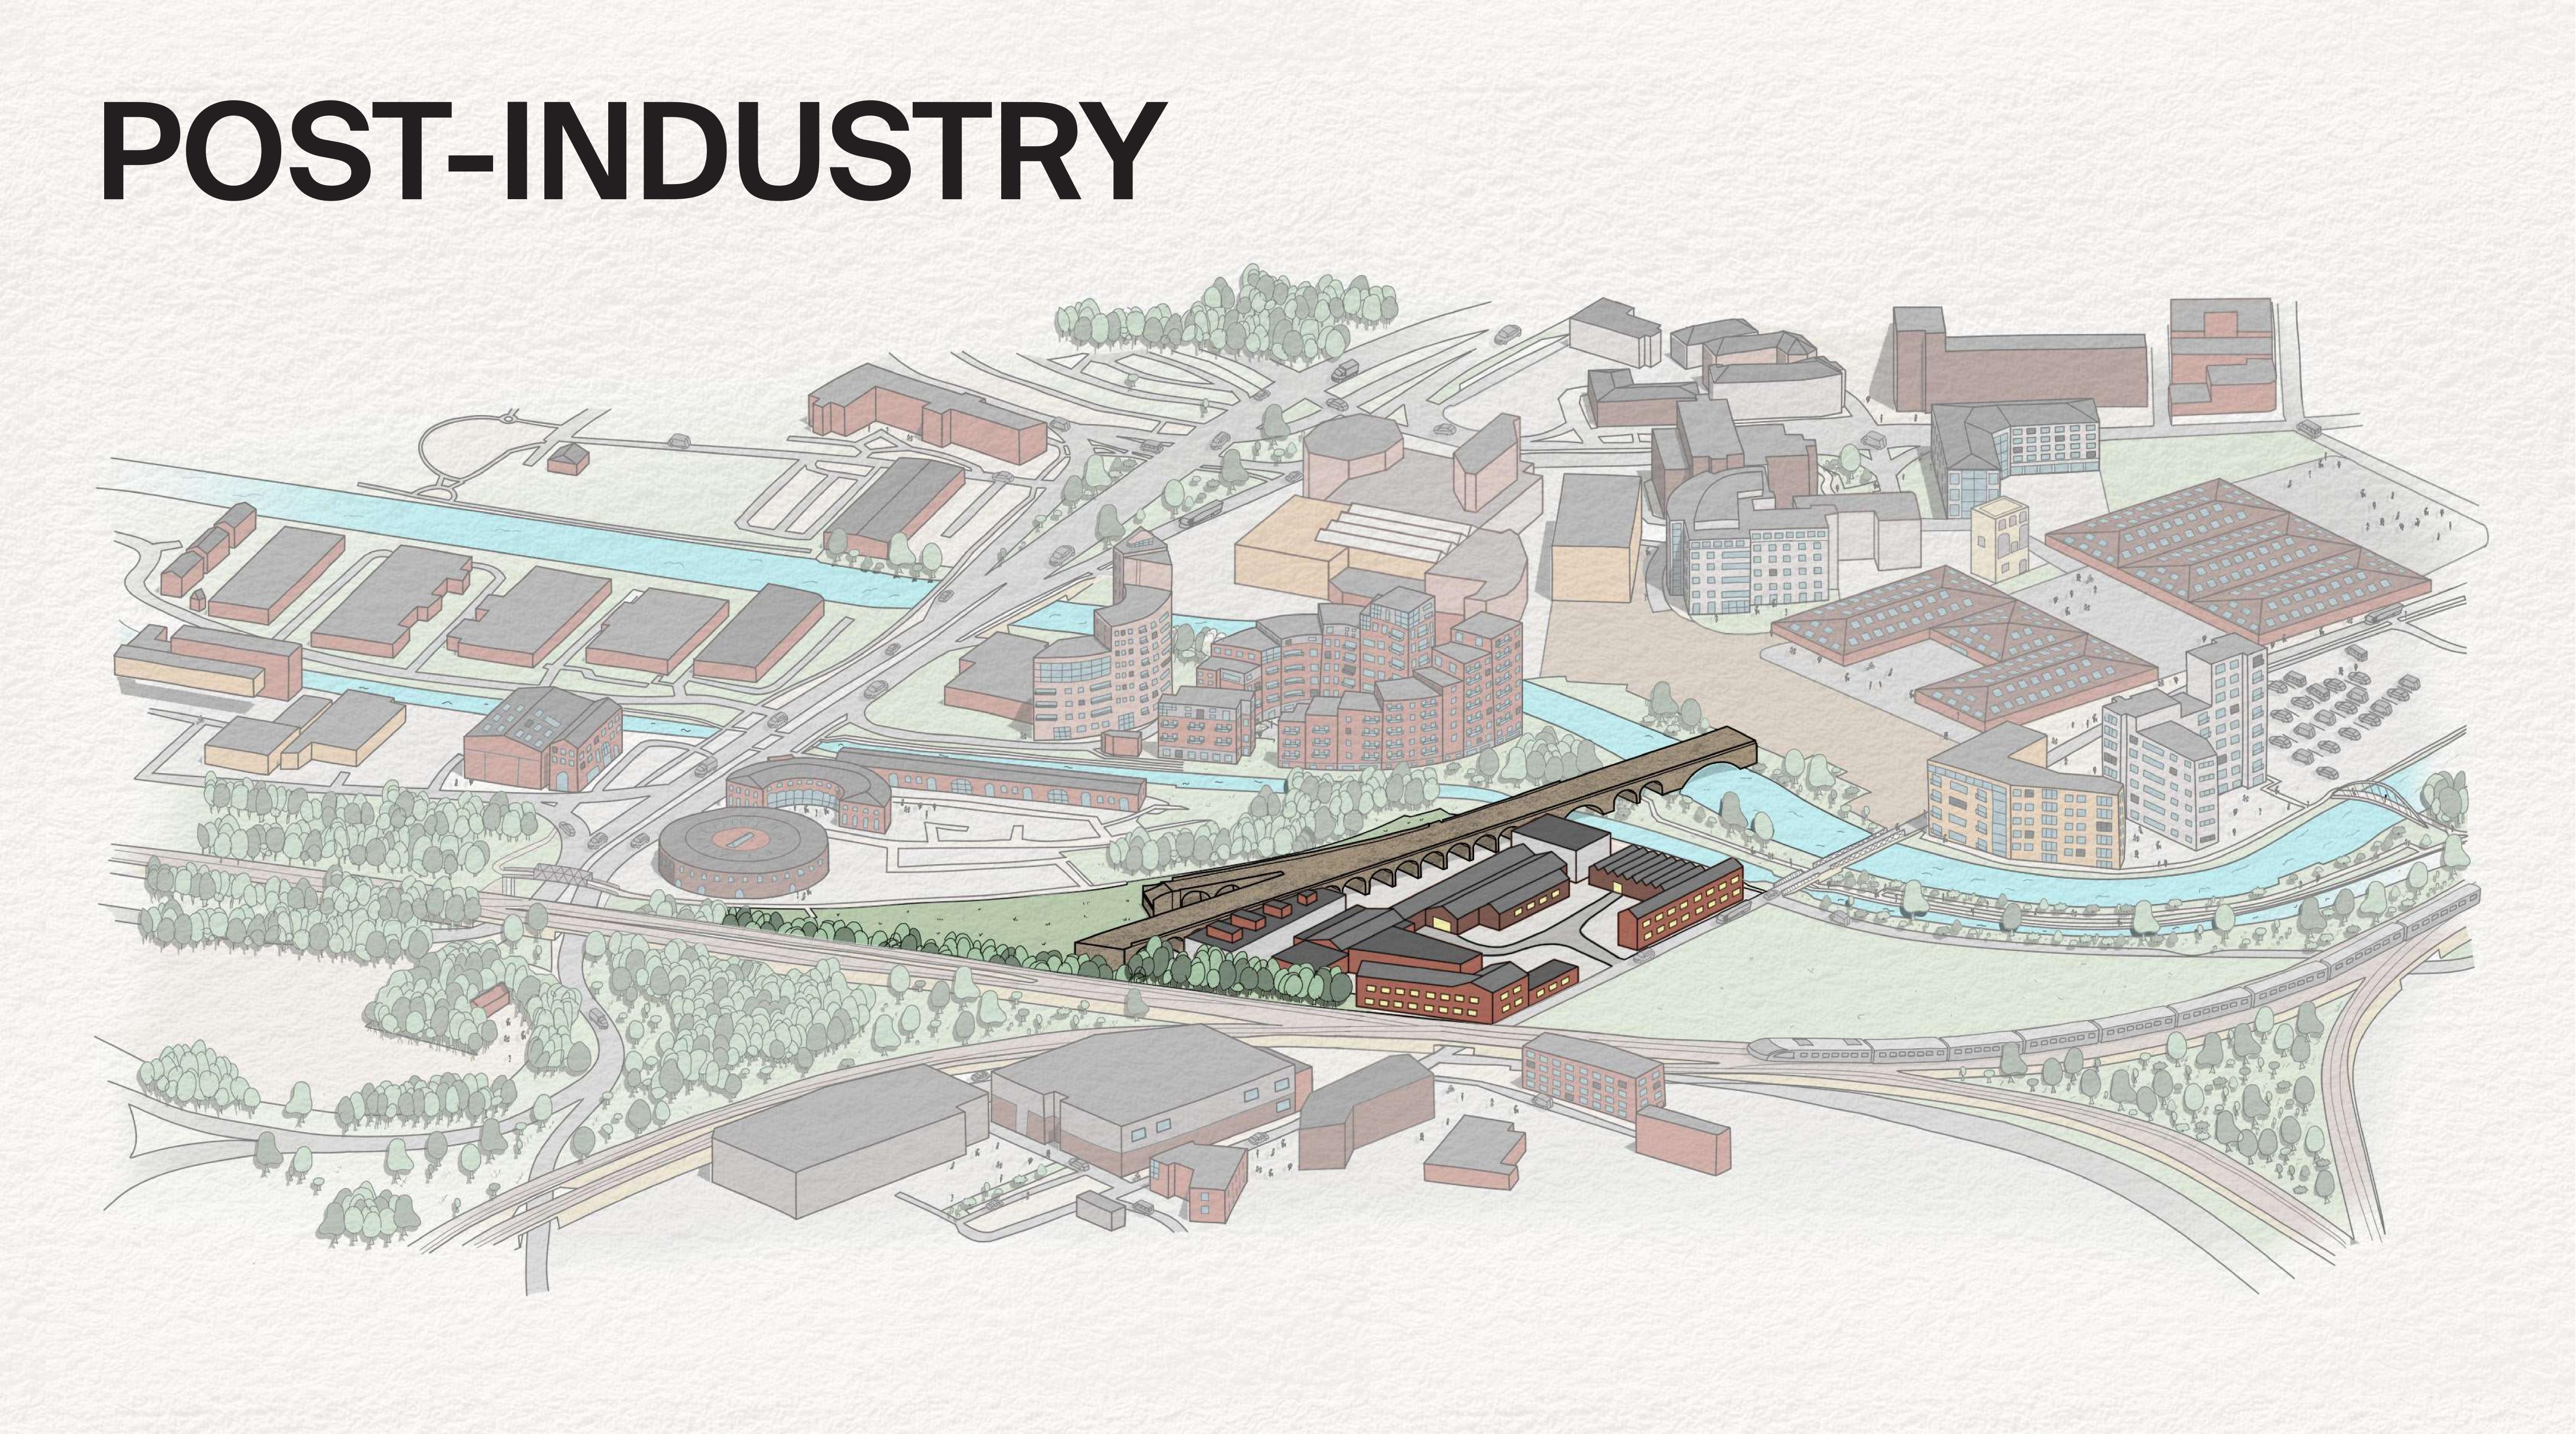

# Former Yorkshire Post site

Latitude Masterplan Site

Whitehall Road

) Site 🏂

Leeds Braford Railway Line

.....

CARACKARY .

A.8.90