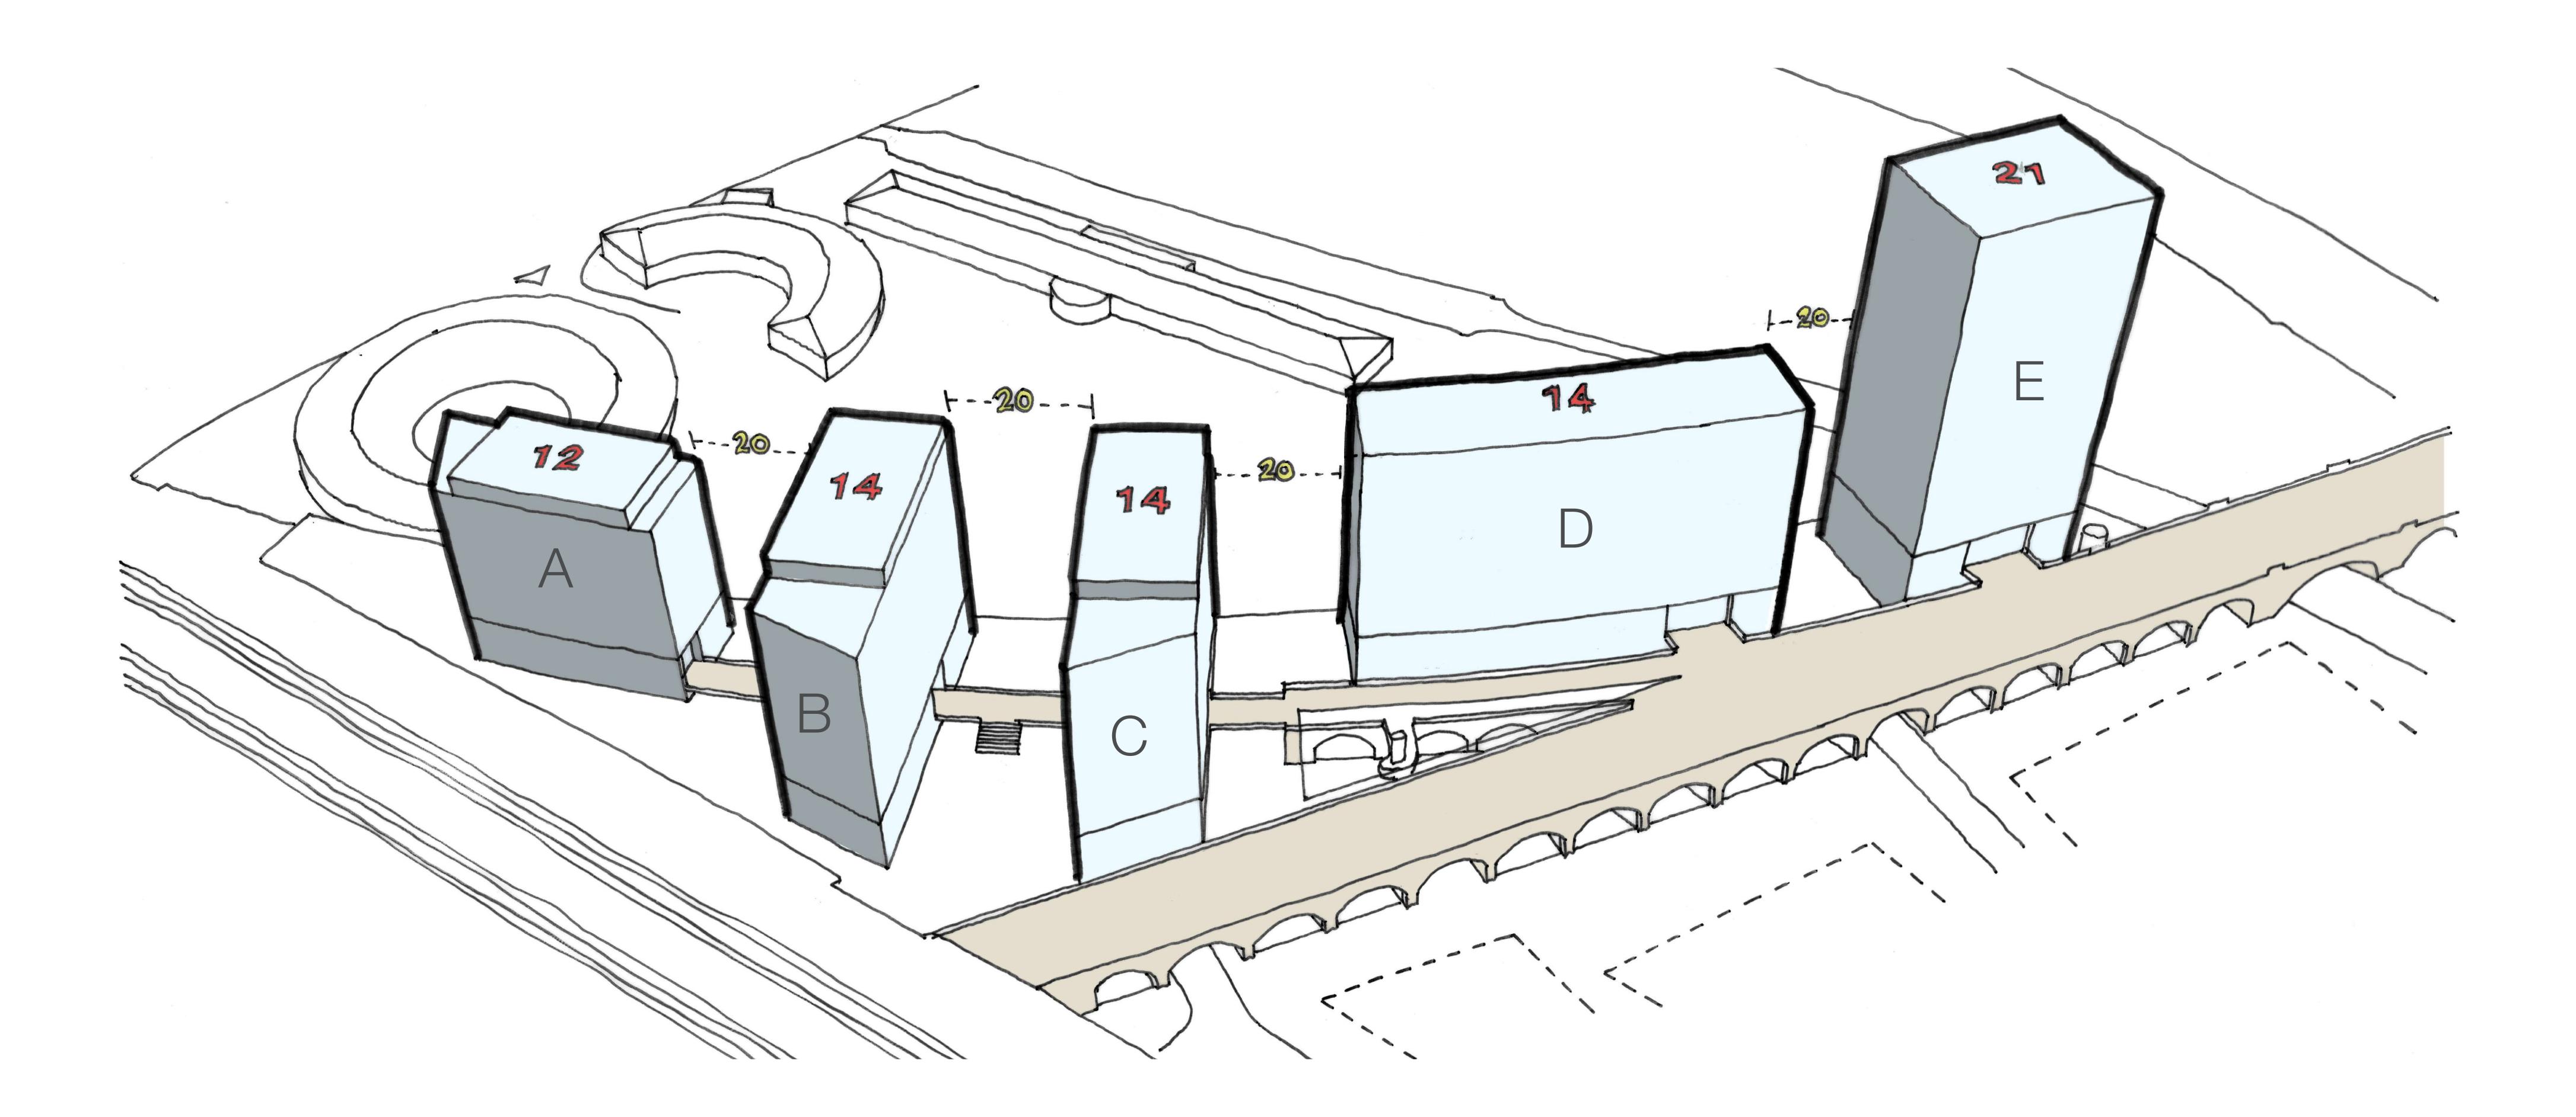

> Potential location for landmark building and increased height on the site - premium location with waterside frontage and views towards the city, set within generous public space

Noise pollution from railway line

Existing office building overlooking site

Proposed future office building on adjacent site - proposals should respect the setting of future

Flood risk from the canal at the lowest levels of the

EB

| V Level 25   |    |                                         |   |
|--------------|----|-----------------------------------------|---|
| Level 24     |    | LATITUDE PURPLE<br>(UNDER CONSTRUCTION) |   |
| Level 23     |    |                                         |   |
| Level 22     |    |                                         |   |
| Level 21     |    |                                         | ] |
| T Level 20   |    | l                                       |   |
| V Level 19   |    |                                         |   |
| Level 18     |    |                                         |   |
| Level 17     |    |                                         |   |
| Level 16     |    |                                         |   |
| Level 15     |    |                                         |   |
| V Level 14   |    |                                         |   |
| V Level 13   |    |                                         |   |
| Level 12     |    |                                         | 1 |
| Level 11     | 1  |                                         |   |
| Level 10     |    |                                         |   |
| V Level 09   |    |                                         |   |
| Level 08     | 2  |                                         |   |
| Level 07     | 3  |                                         |   |
| V Level 06   | 2  |                                         |   |
| V Level 05   |    |                                         |   |
| V Level 04   |    |                                         |   |
| V Level 03   | 1  |                                         |   |
| V Level 02   |    |                                         |   |
| V Level 01   | 9  |                                         |   |
| Upper Ground | 4  |                                         |   |
| Ground Floor | 12 |                                         |   |