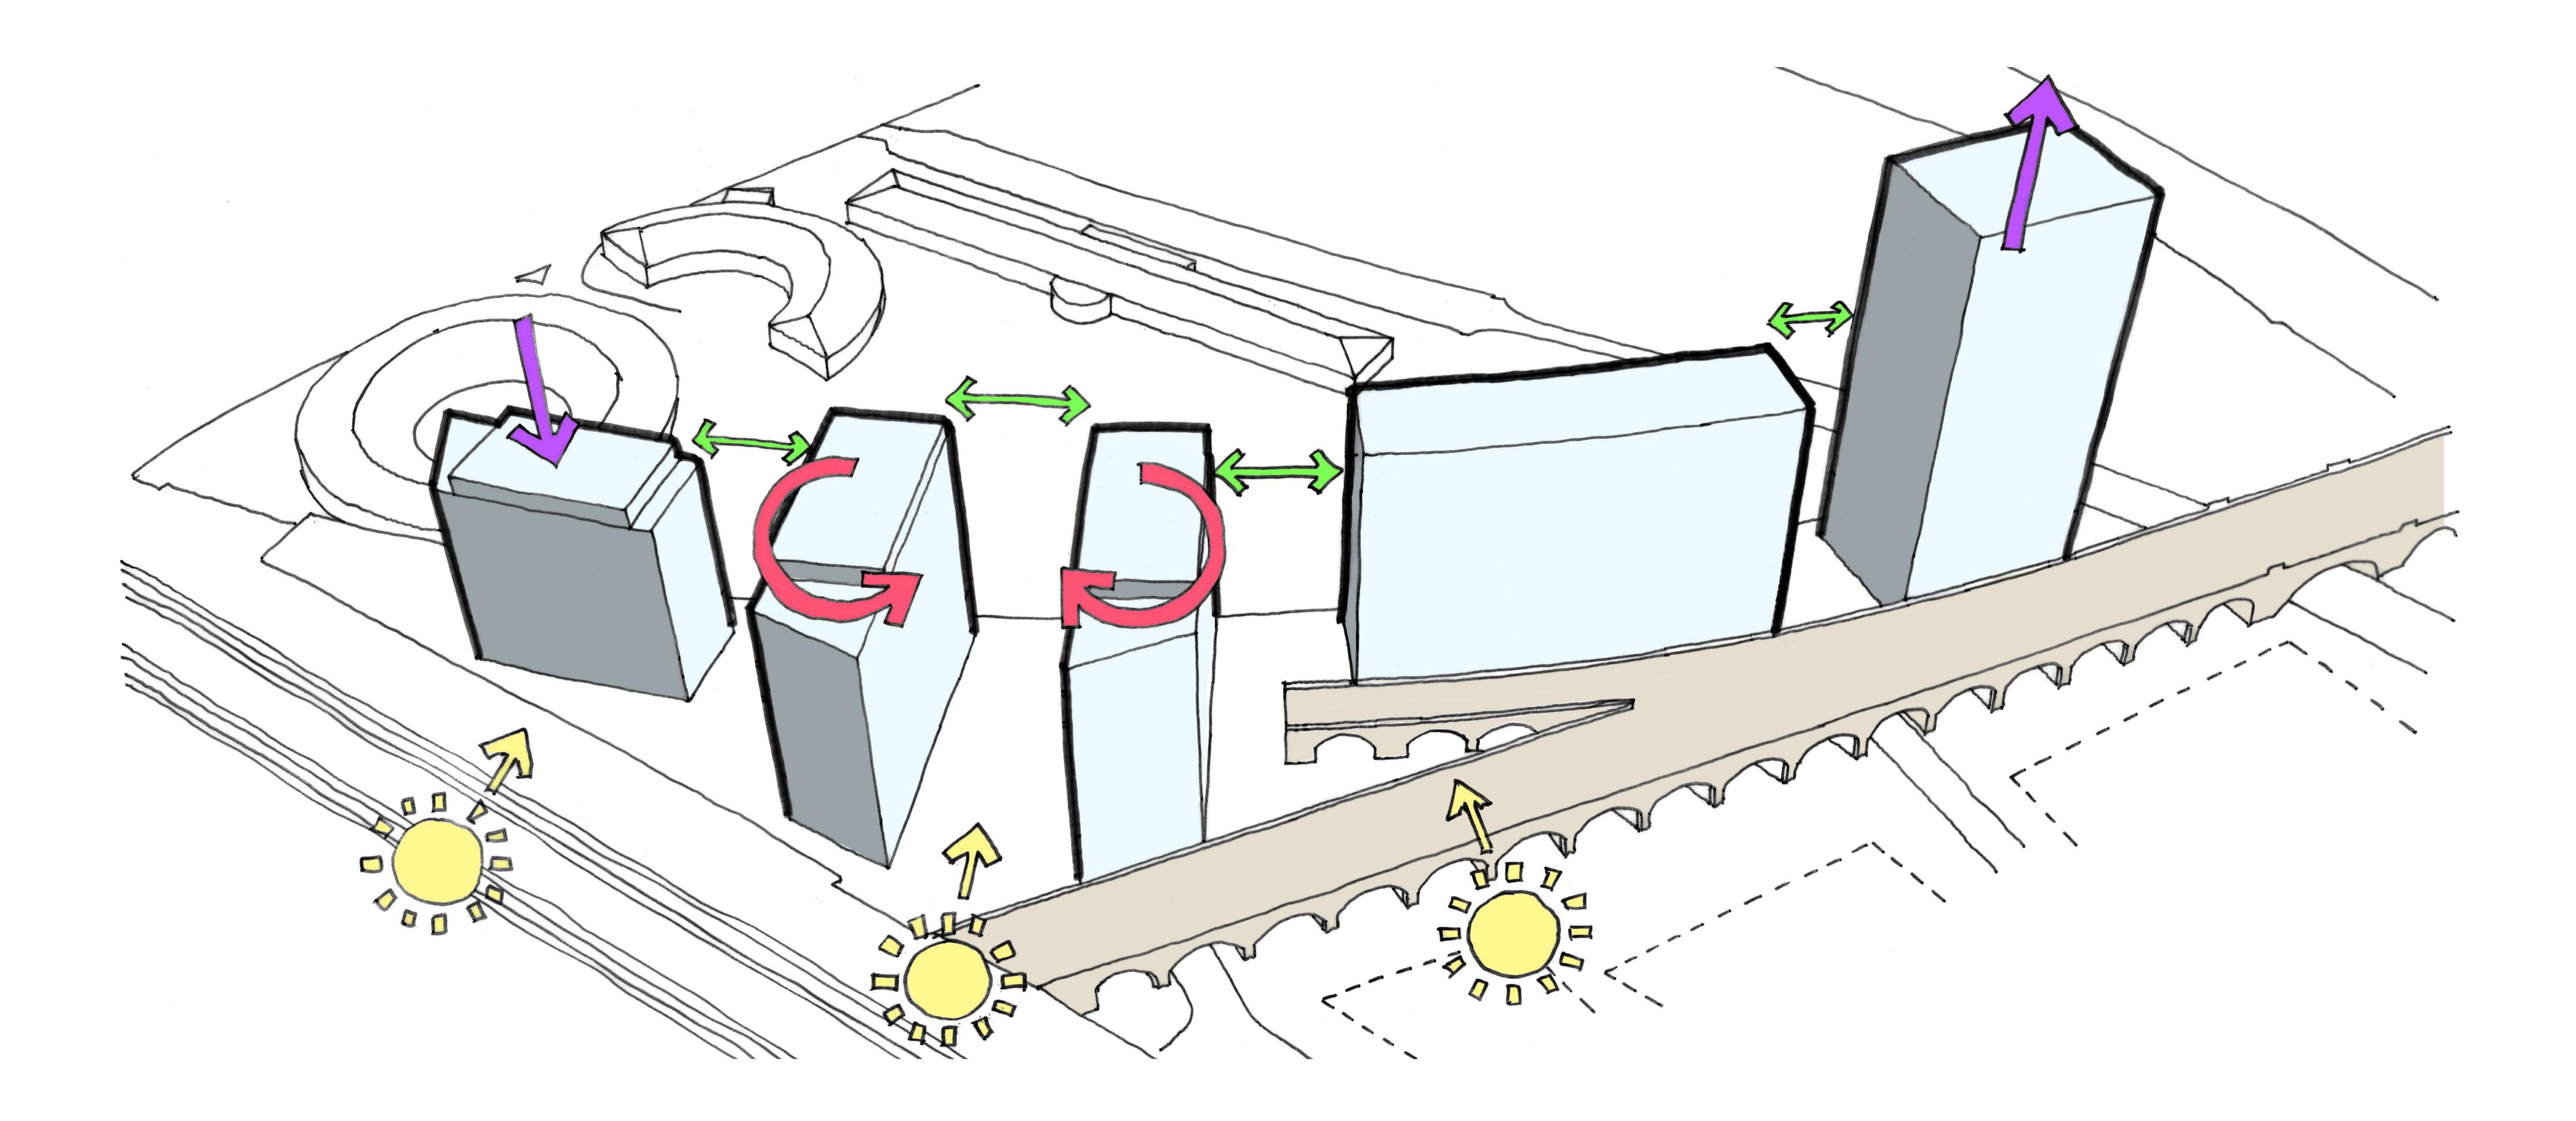

# BRIGGATE - 330M long, c.18m wide

MONK BRIDGE VIADUCT - 310M long, c.16m wide

| _   | ิสไ |
|-----|-----|
| HUB |     |

20

- Restoration and re-use of historic viaduct structure
- Pedestrian connectivity at ground and viaduct Level
- Opportunities for vertical connection
- Opportunities for new active spaces
- Interaction with waterways
- Key views from and towards the site

Monk Bridge, Leeds

Site Opportunities Diagram

| _   | ิสไ |
|-----|-----|
| HUB |     |

# **Constraints and Opportunities**

**Existing Building Context** 

Existing trees around the site

Viaduct commercial oportunities as part of Monk Bridge development

Proposed Pedestrian Access Nodes via Viaduct

Primary Pedestrian Routes into Site

Pedestrian Arrival Courtyards - opportunity to provide key wayfinding points upon egress from viaduct and spaces around which public amenity can grow and spread through the site

Viaduct stand-off zone - opportunity to provide a linear plaza adjacent the proposed retail units to activate the northern edge of the site and facilitate lateral movement across the site

Required Access Road through site from adjacent Monk Bridge development

> Potential location for landmark building and increased height on the site - premium location with waterside frontage and views towards the city, set within generous public space

Noise pollution from railway line