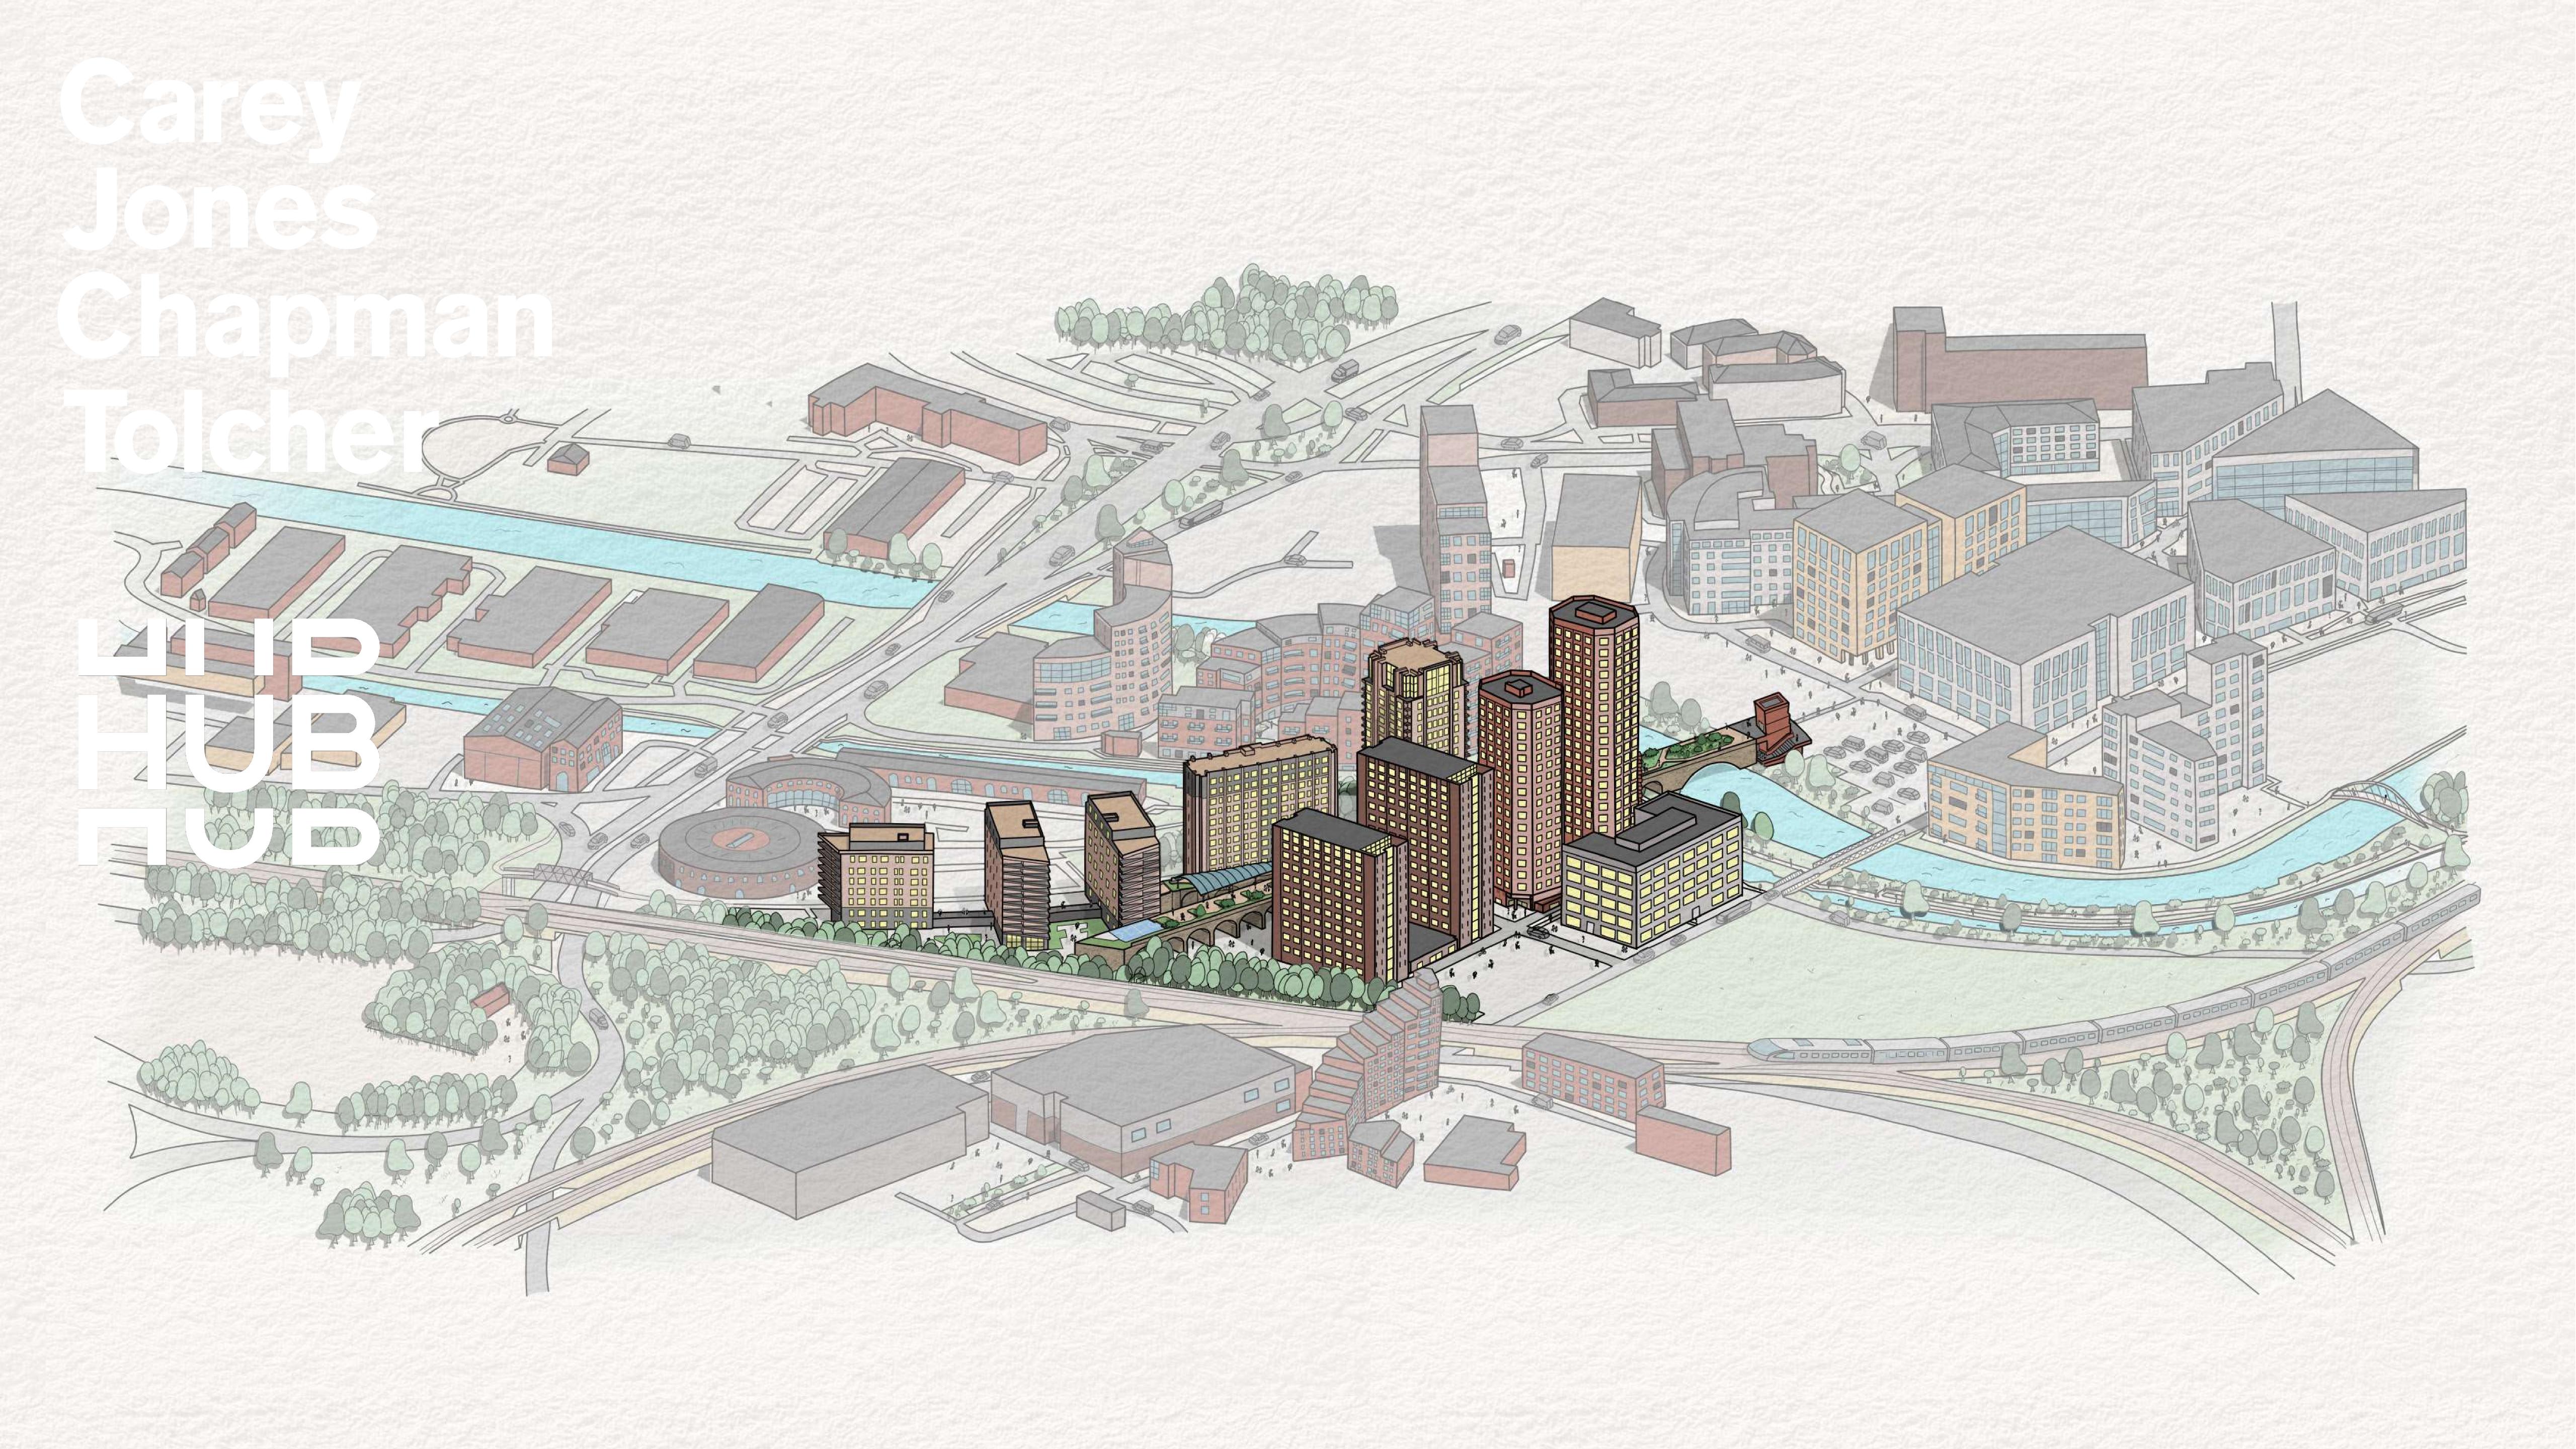

# Former Yorkshire Post site

Latitude Masterplan Site

Whitehall Road

) Site 🏂

Leeds Braford Railway Line

.....

CARACKARY .

A.8.90

# BRIGGATE - 330M long, c.18m wide

MONK BRIDGE VIADUCT - 310M long, c.16m wide

| _   | ิสไ |
|-----|-----|
| HUB |     |

20

- Restoration and re-use of historic viaduct structure
- Pedestrian connectivity at ground and viaduct Level
- Opportunities for vertical connection
- Opportunities for new active spaces
- Interaction with waterways
- Key views from and towards the site

Monk Bridge, Leeds

Site Opportunities Diagram

| _   | ิสไ |
|-----|-----|
| HUB |     |