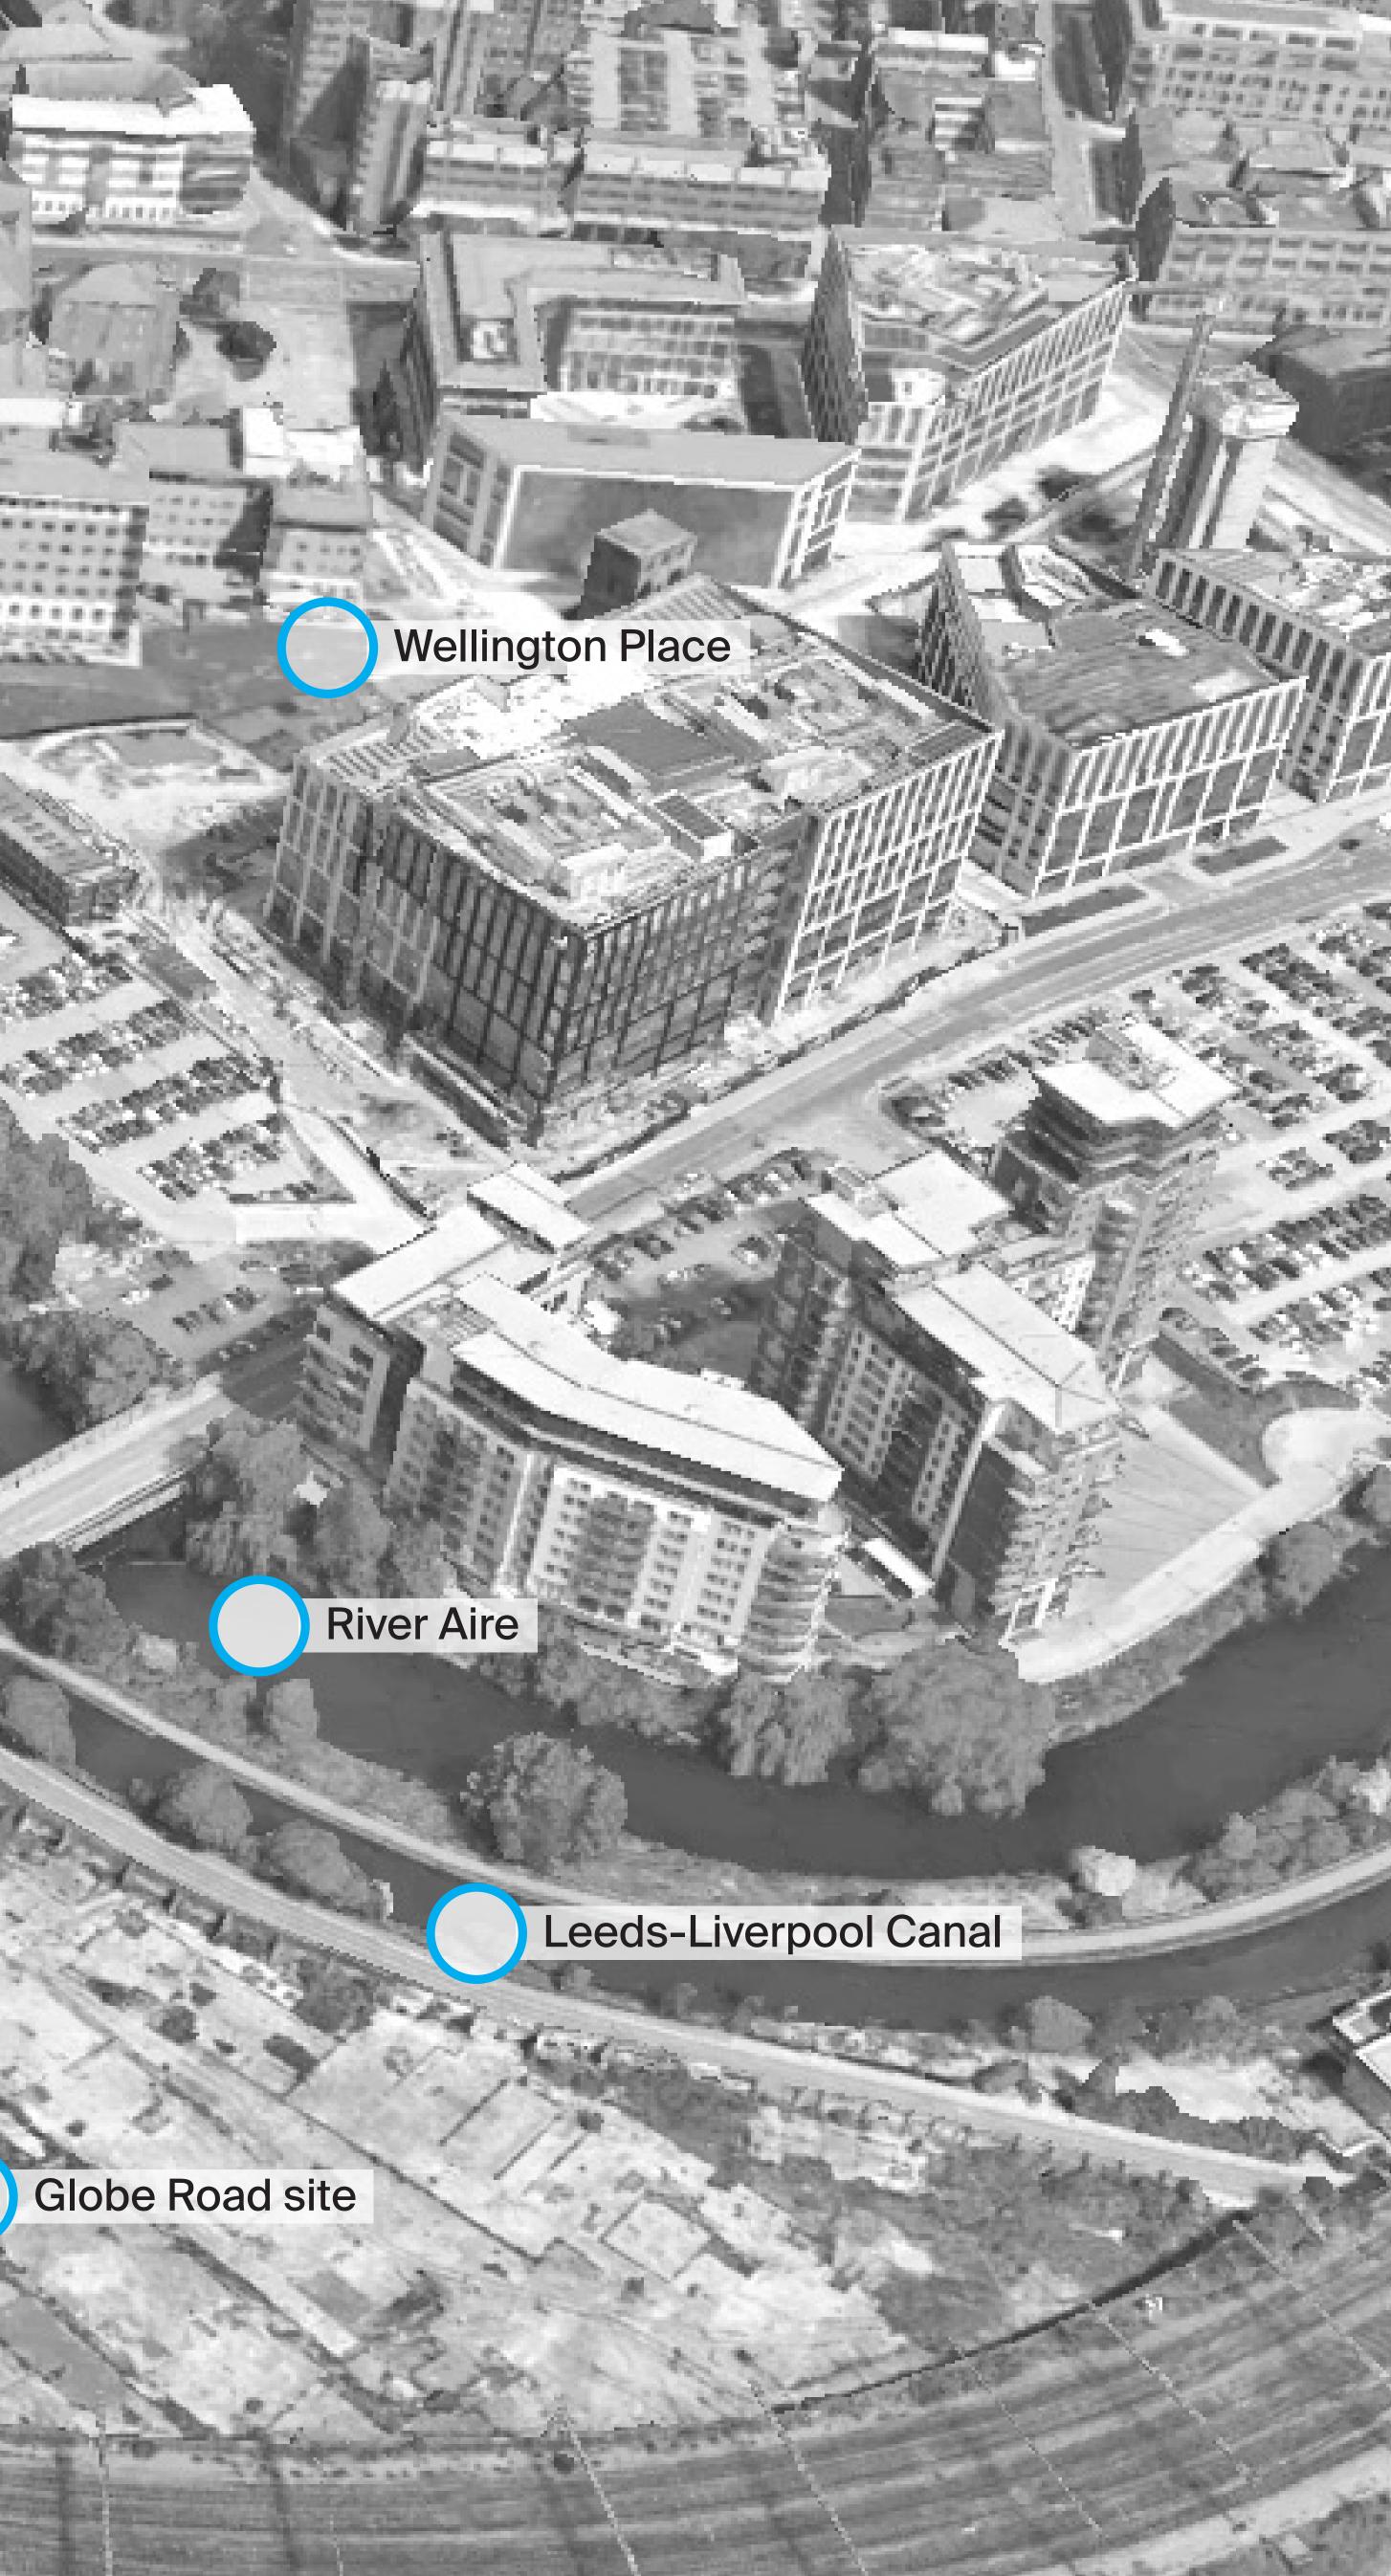

# Former Yorkshire Post site

Latitude Masterplan Site

Whitehall Road

) Site 🏂

Leeds Braford Railway Line

.....

CARACKARY .

A.8.90