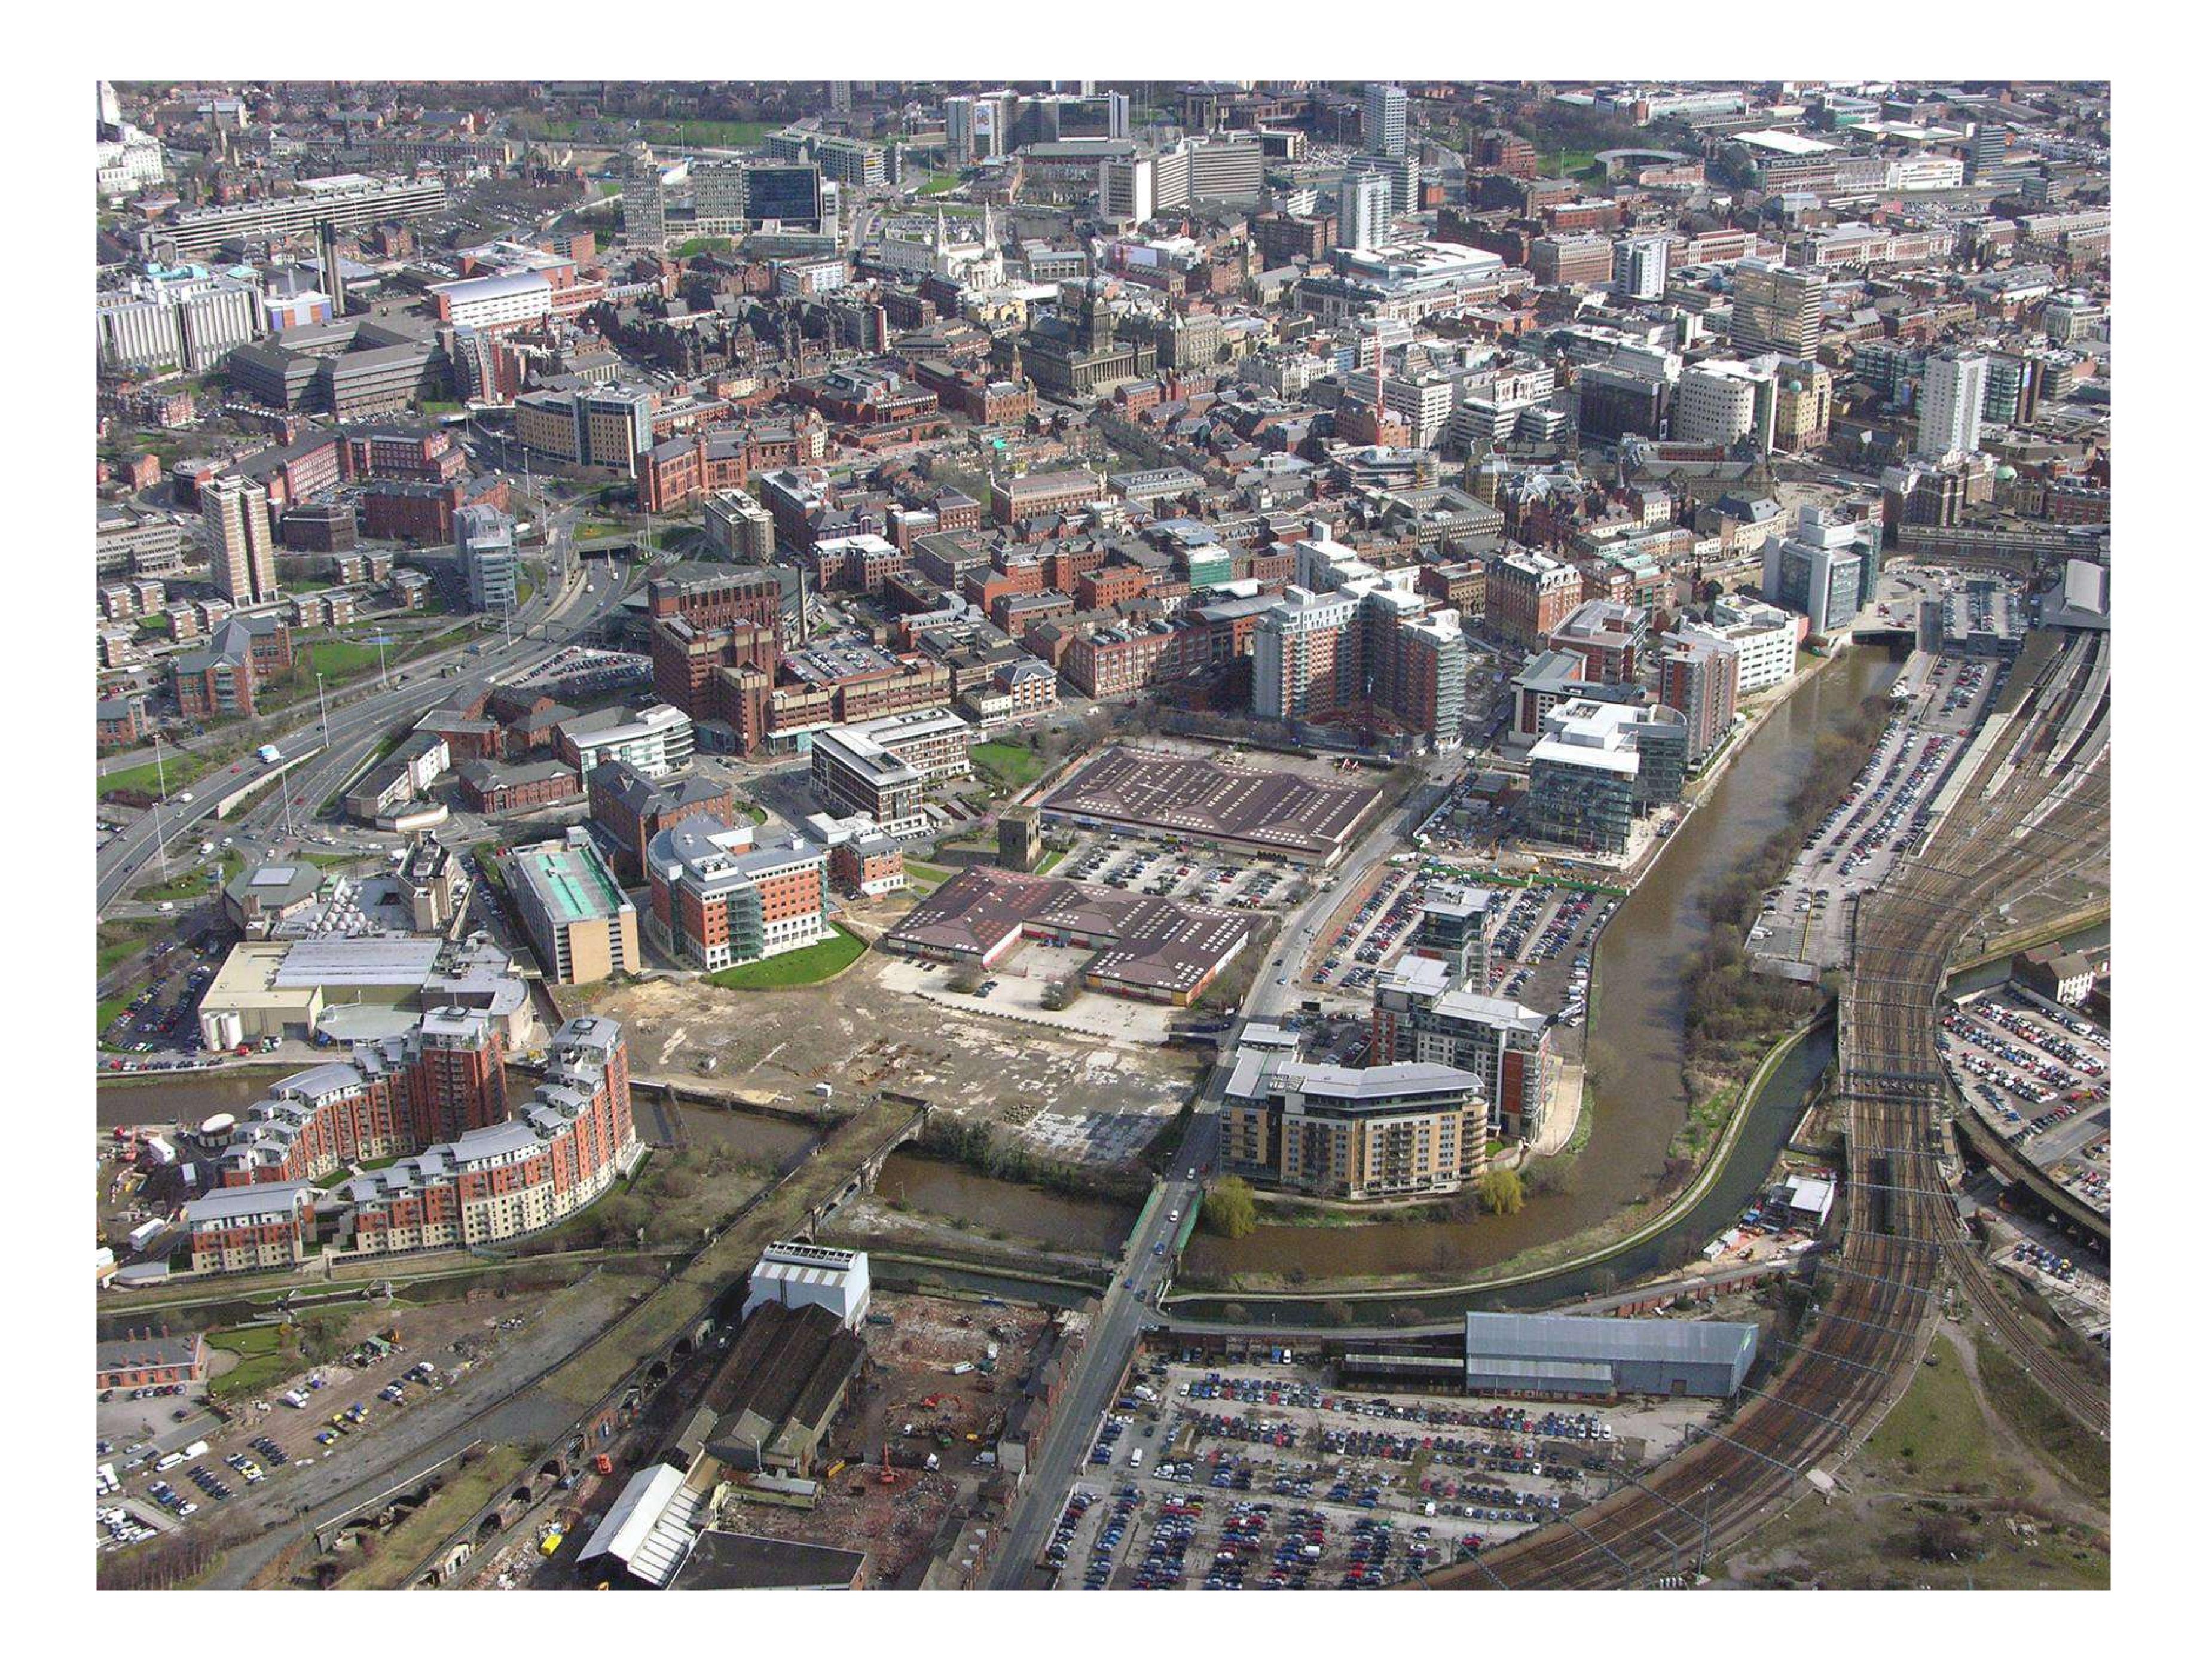

# Former Yorkshire Post site

Latitude Masterplan Site

Whitehall Road

) Site 🏂

Leeds Braford Railway Line

.....

CARACKARY .

A.8.90