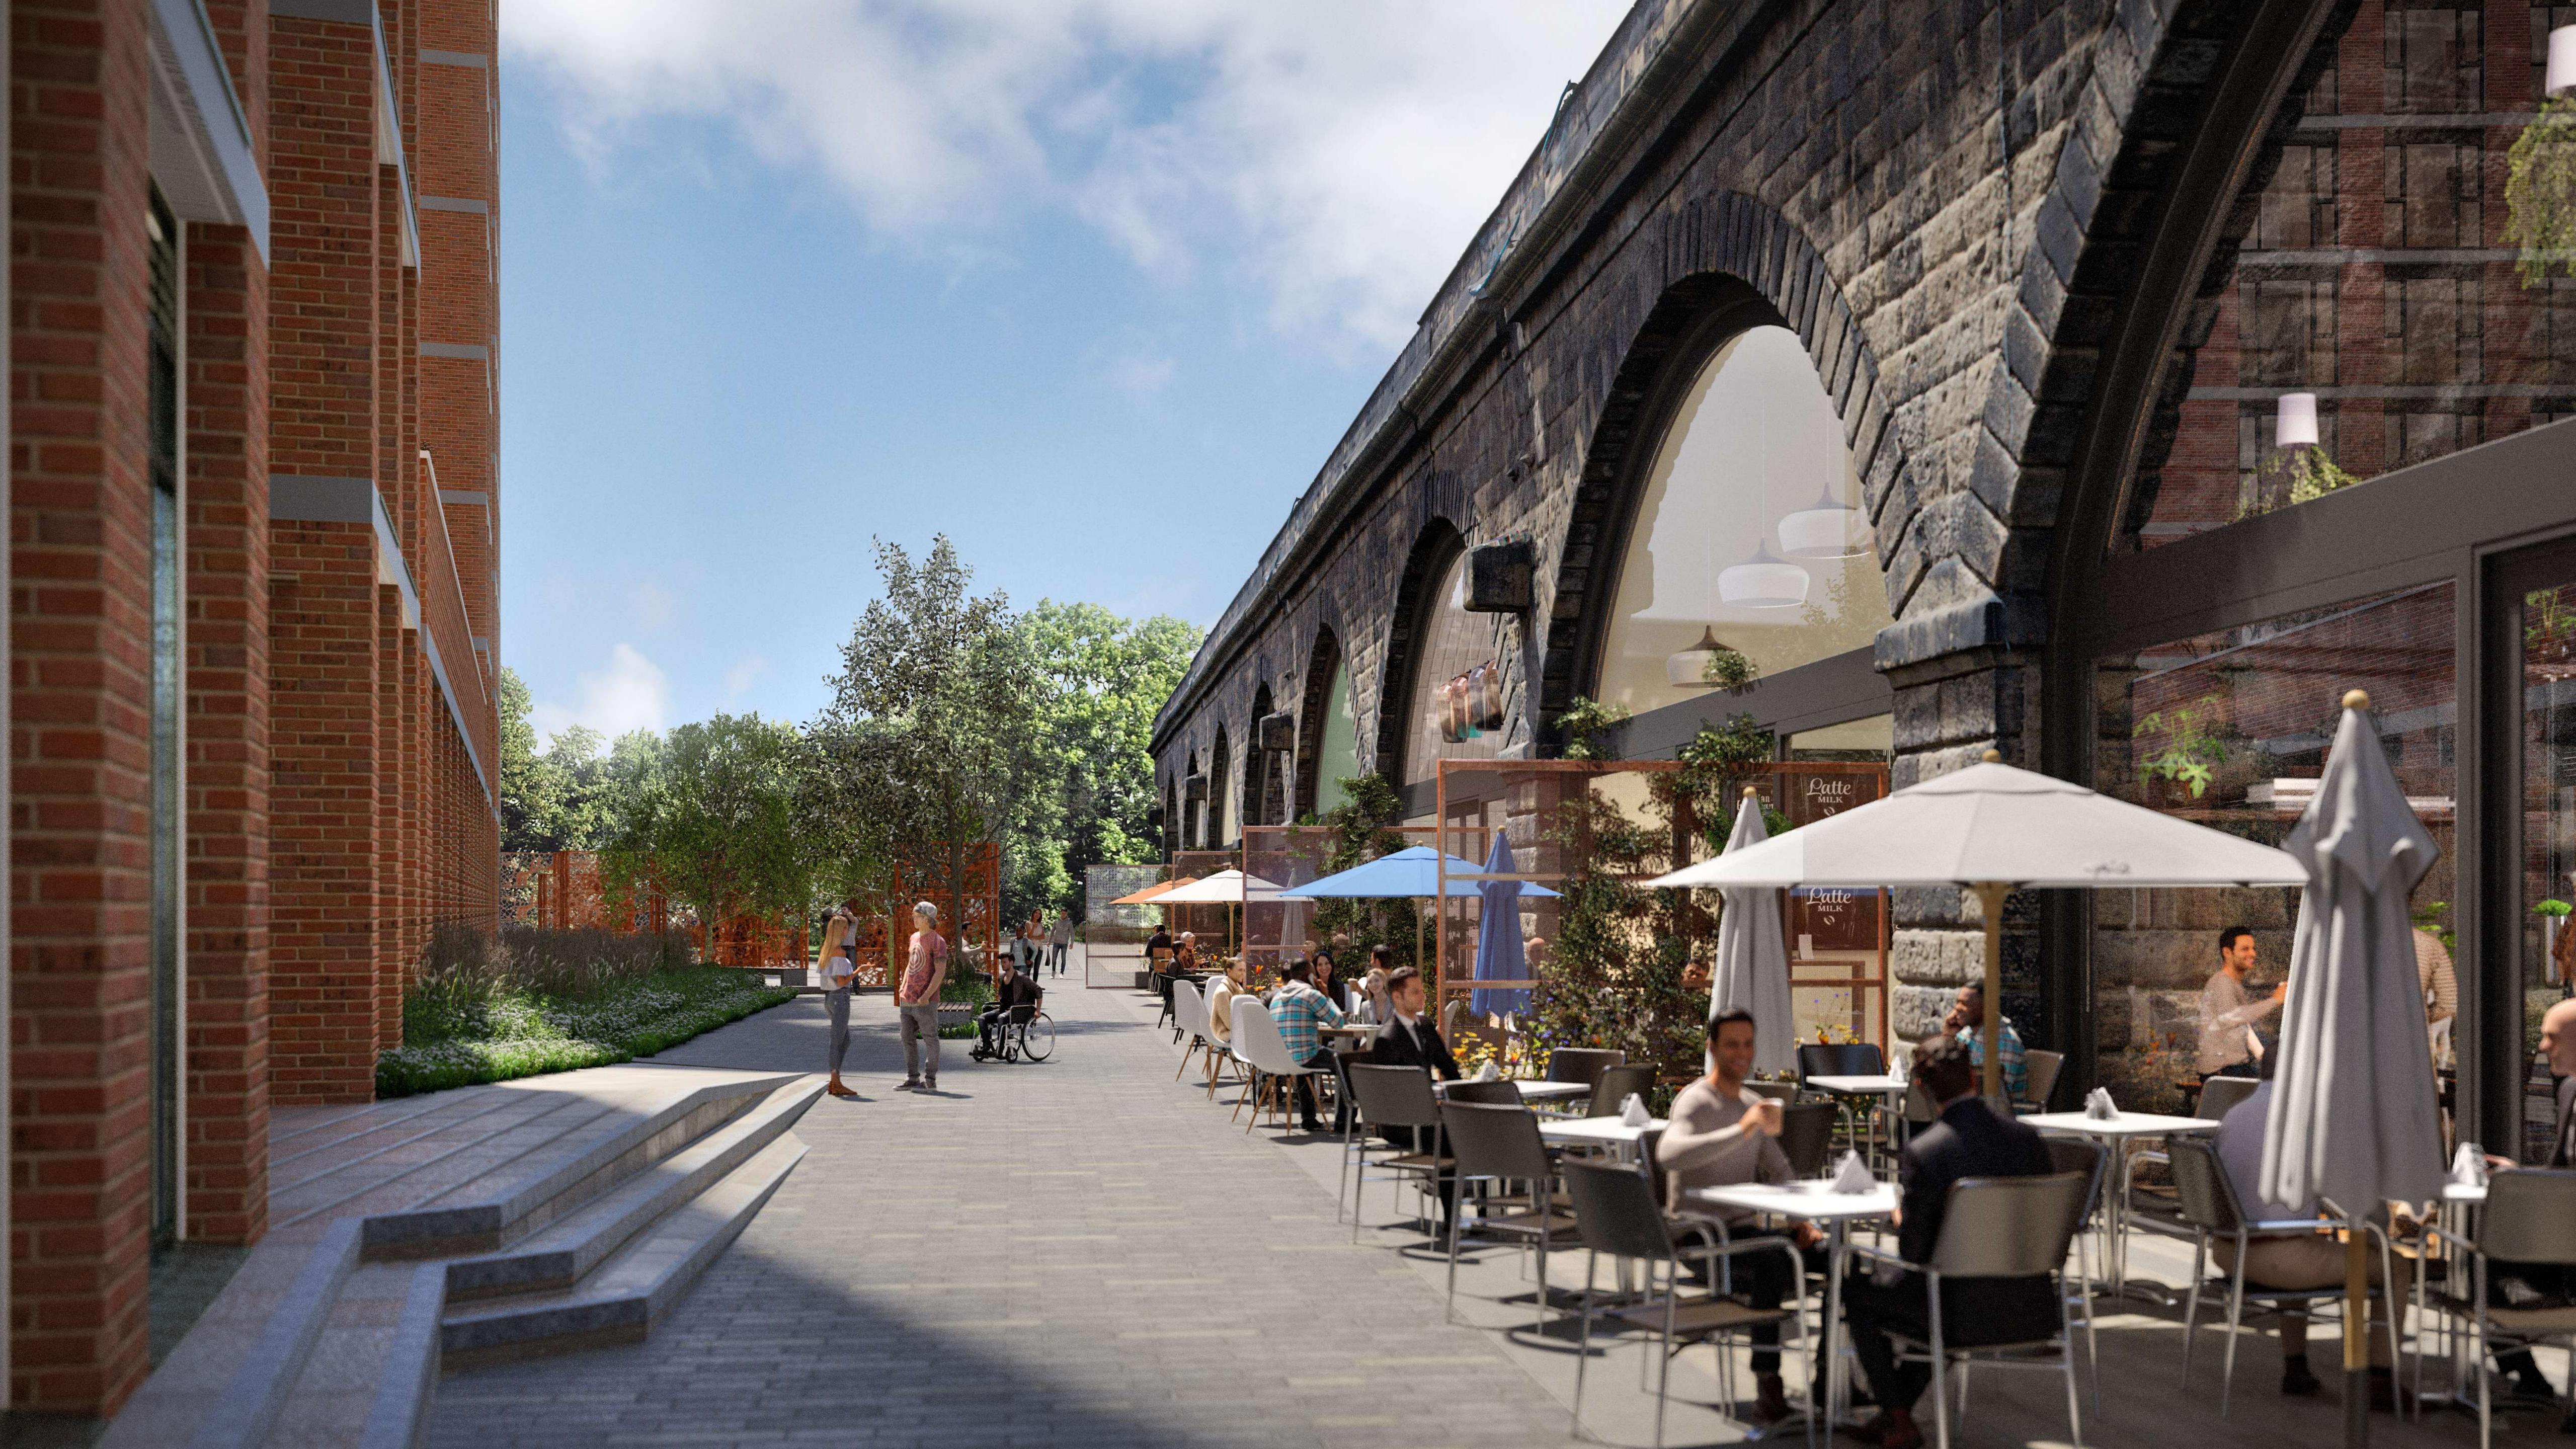

# BRIGGATE - 330M long, c.18m wide

MONK BRIDGE VIADUCT - 310M long, c.16m wide

| _   | ิสไ |
|-----|-----|
| HUB |     |

20

- Restoration and re-use of historic viaduct structure
- Pedestrian connectivity at ground and viaduct Level
- Opportunities for vertical connection
- Opportunities for new active spaces
- Interaction with waterways
- Key views from and towards the site

Monk Bridge, Leeds

Site Opportunities Diagram

| _   | ิสไ |
|-----|-----|
| HUB |     |

# **Constraints and Opportunities**

**Existing Building Context** 

Existing trees around the site

Viaduct commercial oportunities as part of Monk Bridge development

Proposed Pedestrian Access Nodes via Viaduct

Primary Pedestrian Routes into Site

Pedestrian Arrival Courtyards - opportunity to provide key wayfinding points upon egress from viaduct and spaces around which public amenity can grow and spread through the site

Viaduct stand-off zone - opportunity to provide a linear plaza adjacent the proposed retail units to activate the northern edge of the site and facilitate lateral movement across the site

Required Access Road through site from adjacent Monk Bridge development