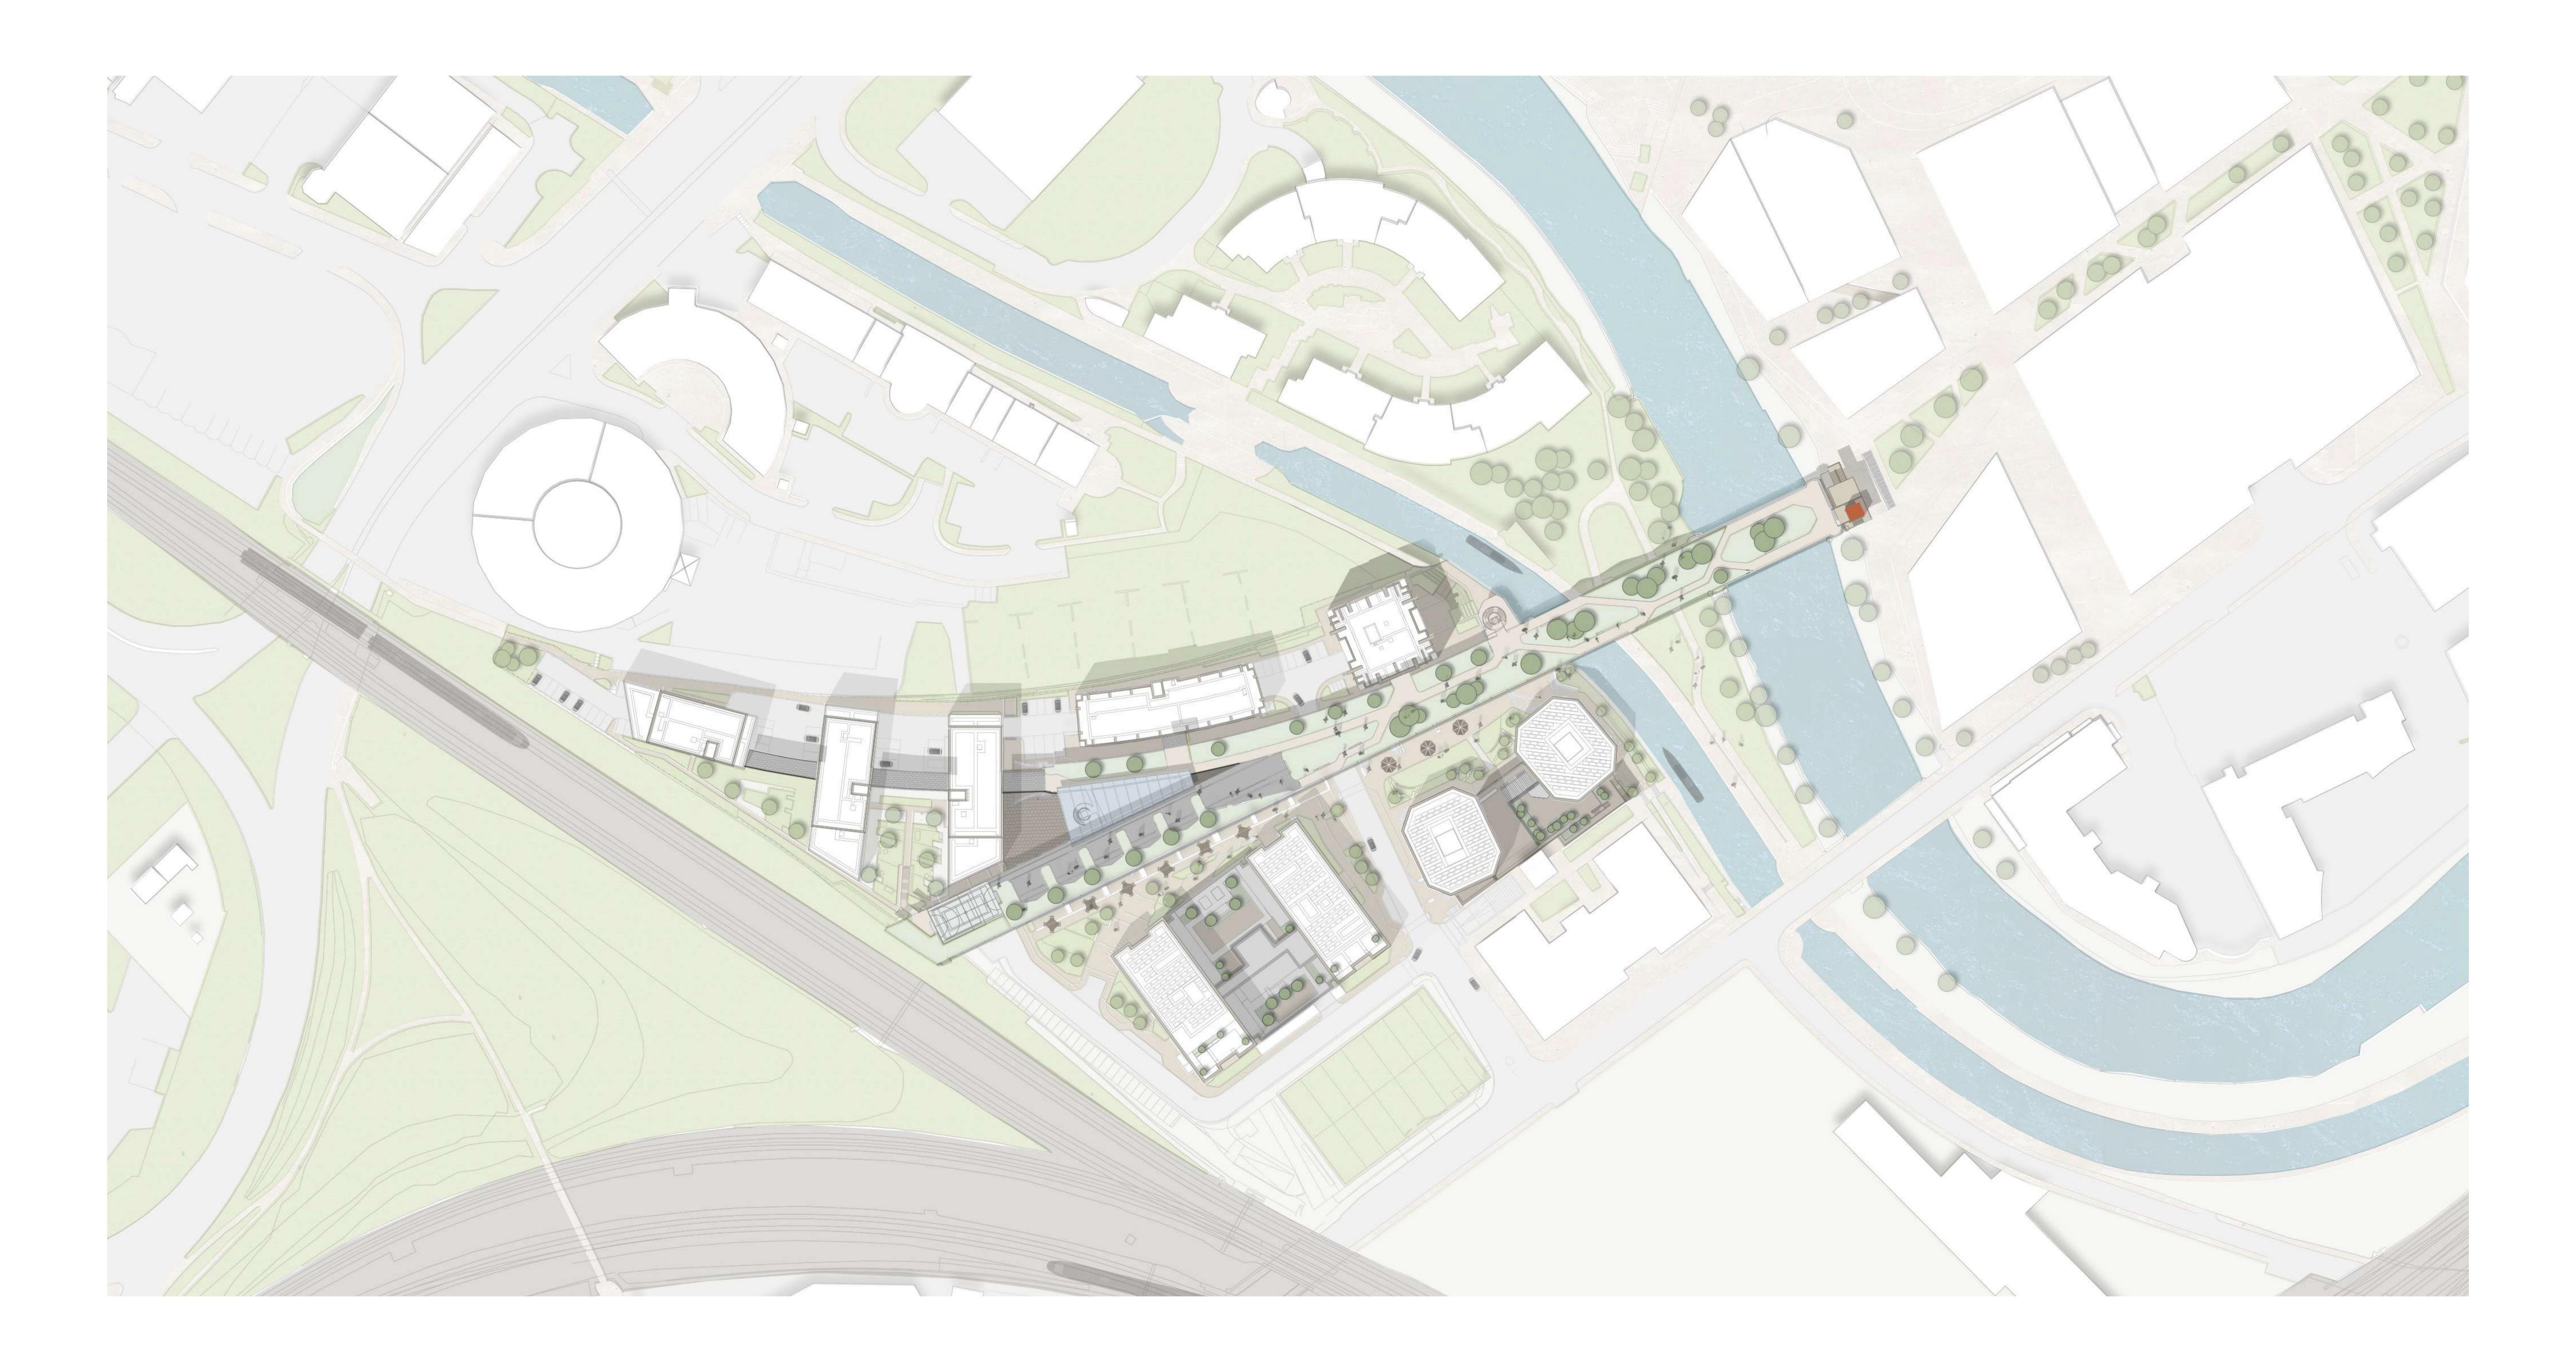

# BRIGGATE - 330M long, c.18m wide

MONK BRIDGE VIADUCT - 310M long, c.16m wide

| _   | ิสไ |
|-----|-----|
| HUB |     |

20

- Restoration and re-use of historic viaduct structure
- Pedestrian connectivity at ground and viaduct Level
- Opportunities for vertical connection
- Opportunities for new active spaces
- Interaction with waterways
- Key views from and towards the site

Monk Bridge, Leeds

Site Opportunities Diagram

| _   | ิสไ |
|-----|-----|
| HUB |     |

# **Constraints and Opportunities**

**Existing Building Context** 

Existing trees around the site

Viaduct commercial oportunities as part of Monk Bridge development

Proposed Pedestrian Access Nodes via Viaduct

Primary Pedestrian Routes into Site

Pedestrian Arrival Courtyards - opportunity to provide key wayfinding points upon egress from viaduct and spaces around which public amenity can grow and spread through the site

Viaduct stand-off zone - opportunity to provide a linear plaza adjacent the proposed retail units to activate the northern edge of the site and facilitate lateral movement across the site

Required Access Road through site from adjacent Monk Bridge development

> Potential location for landmark building and increased height on the site - premium location with waterside frontage and views towards the city, set within generous public space

Noise pollution from railway line

Existing office building overlooking site

Proposed future office building on adjacent site - proposals should respect the setting of future

Flood risk from the canal at the lowest levels of the

EB

| V Level 25   |    |                                         |   |
|--------------|----|-----------------------------------------|---|
| Level 24     |    | LATITUDE PURPLE<br>(UNDER CONSTRUCTION) |   |
| Level 23     |    |                                         |   |
| Level 22     |    |                                         |   |
| Level 21     |    |                                         | ] |
| T Level 20   |    | l                                       |   |
| V Level 19   |    |                                         |   |
| Level 18     |    |                                         |   |
| Level 17     |    |                                         |   |
| Level 16     |    |                                         |   |
| Level 15     |    |                                         |   |
| V Level 14   |    |                                         |   |
| V Level 13   |    |                                         |   |
| Level 12     |    |                                         | 1 |
| Level 11     | 1  |                                         |   |
| Level 10     |    |                                         |   |
| V Level 09   |    |                                         |   |
| Level 08     | 2  |                                         |   |
| Level 07     | 3  |                                         |   |
| V Level 06   | 2  |                                         |   |
| V Level 05   |    |                                         |   |
| V Level 04   |    |                                         |   |
| V Level 03   | 1  |                                         |   |
| V Level 02   |    |                                         |   |
| V Level 01   | 9  |                                         |   |
| Upper Ground | 4  |                                         |   |
| Ground Floor | 12 |                                         |   |