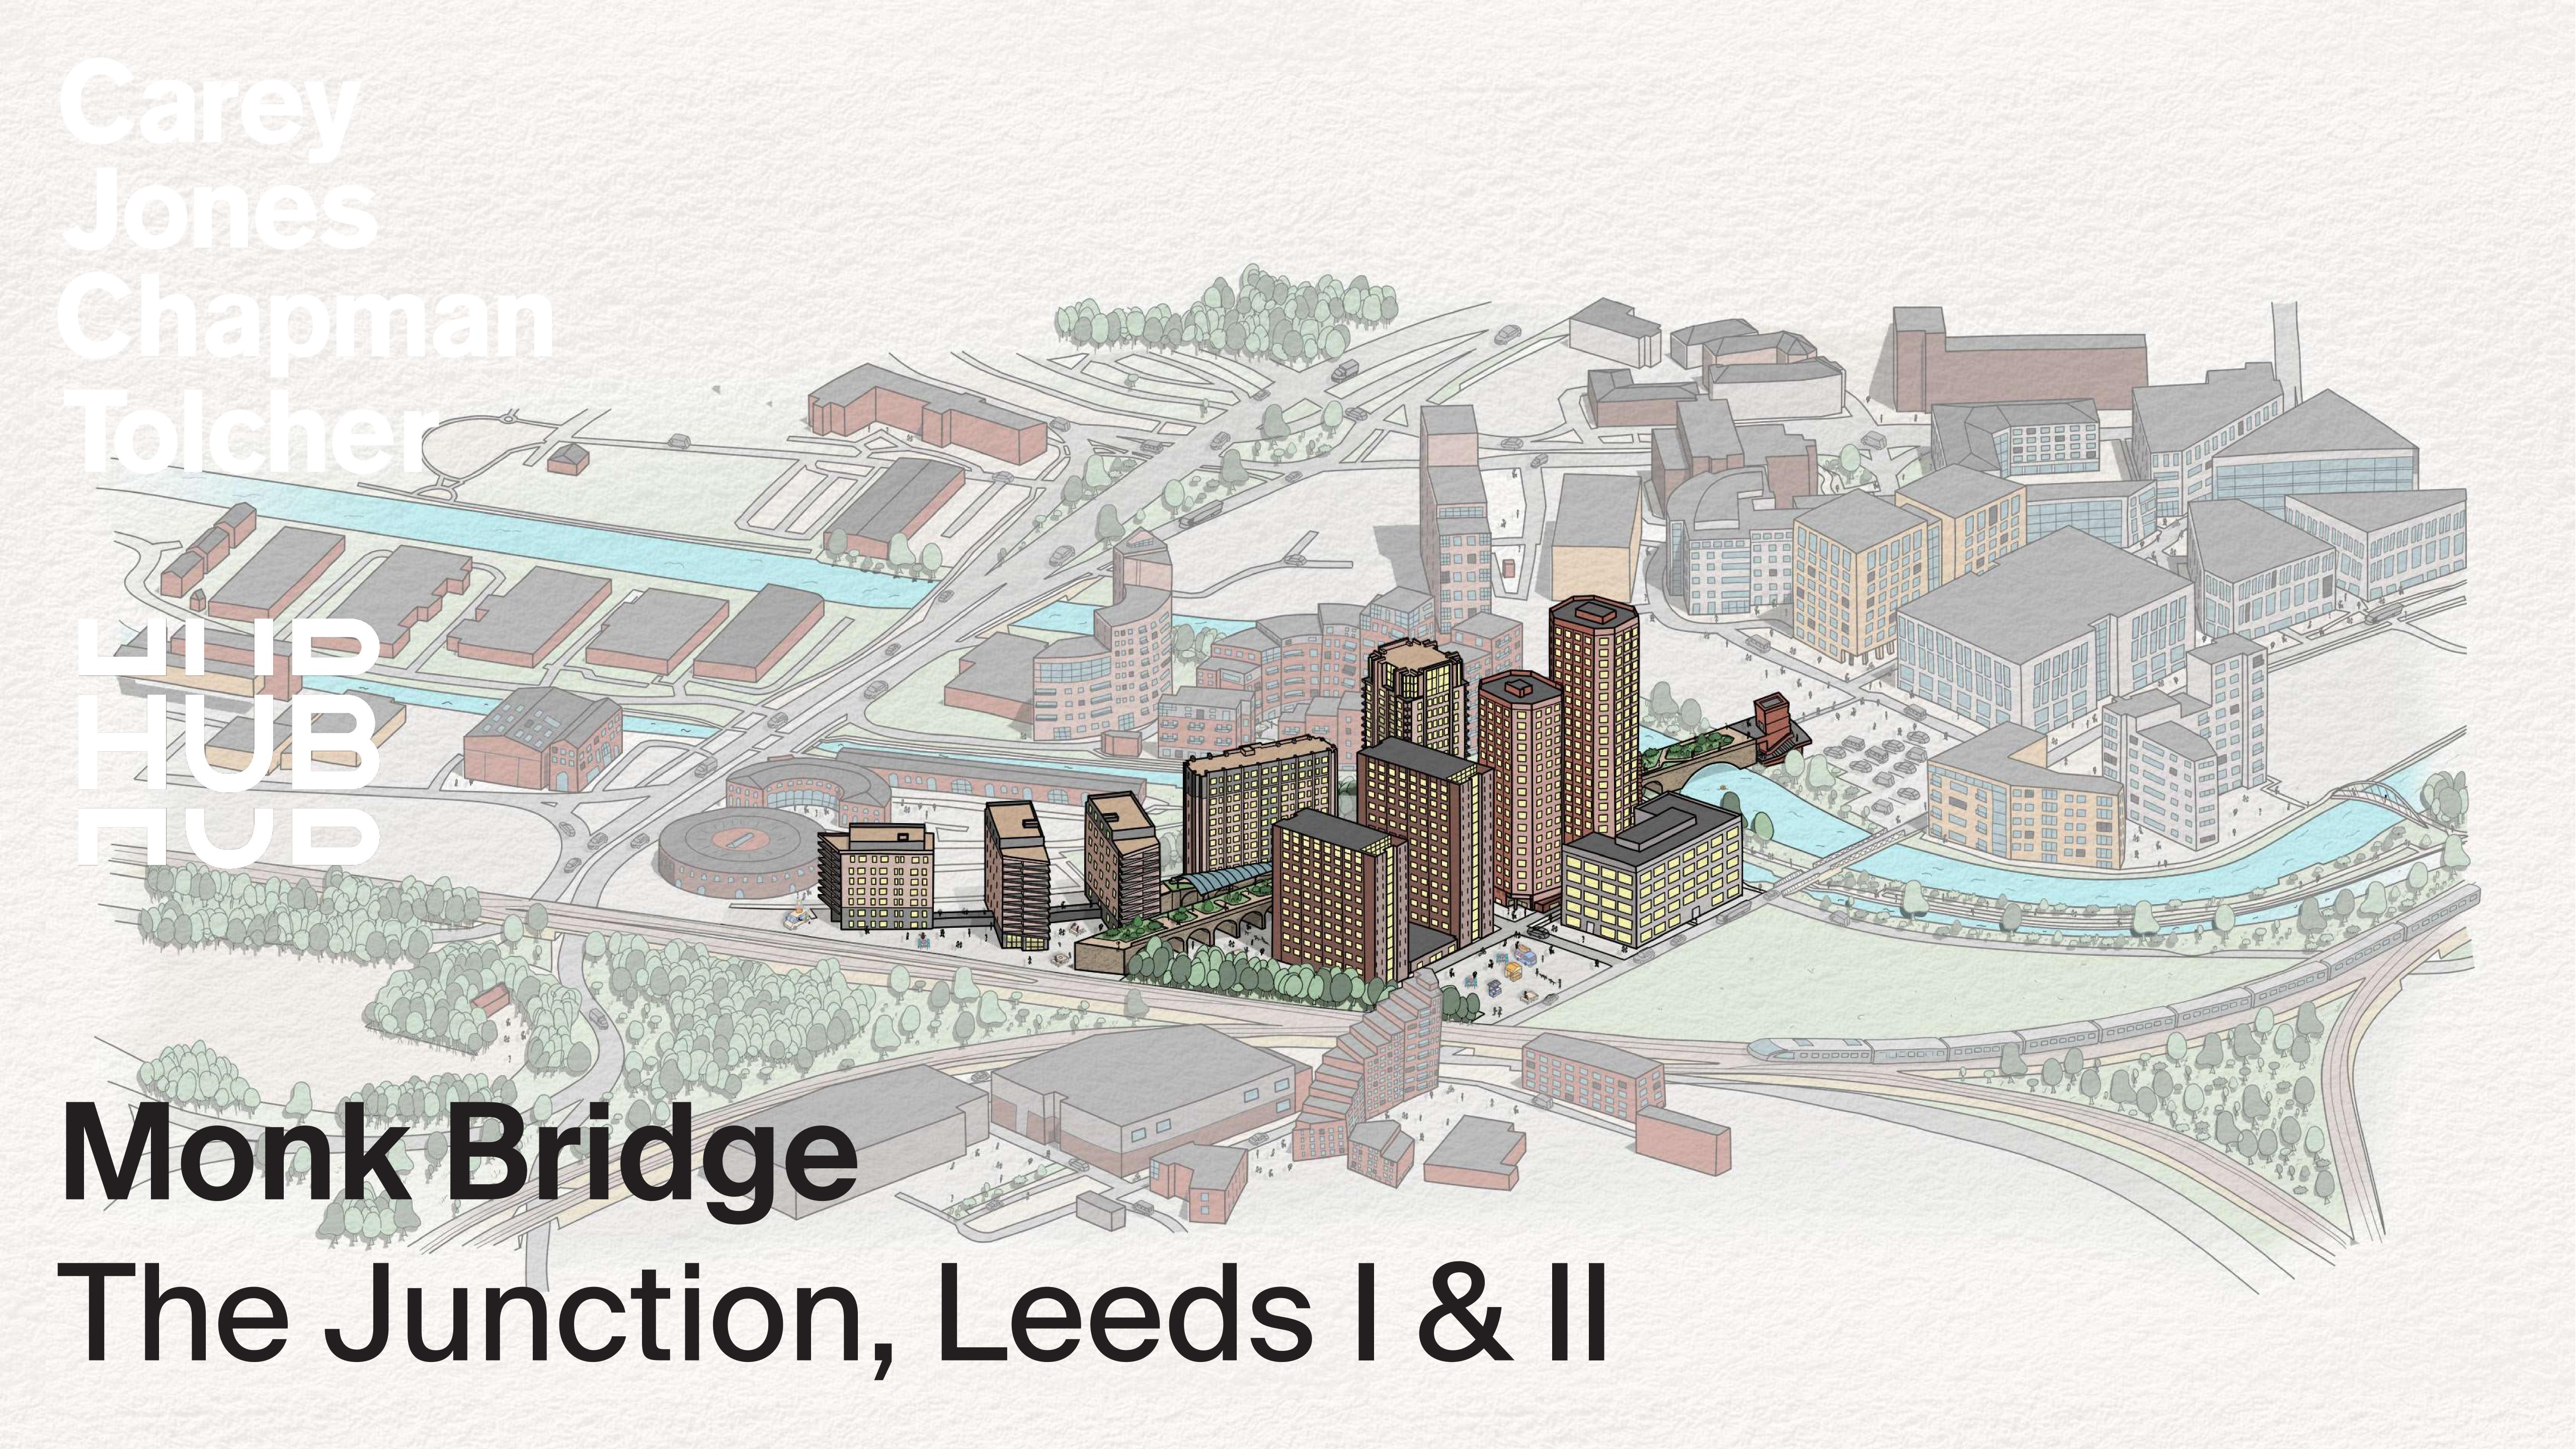

# Former Yorkshire Post site

Latitude Masterplan Site

Whitehall Road

) Site 🏂

Leeds Braford Railway Line

.....

CARACKARY .

A.8.90

Monk Bridge, Leeds

Site Opportunities Diagram

| _   | ิสไ |
|-----|-----|
| HUB |     |