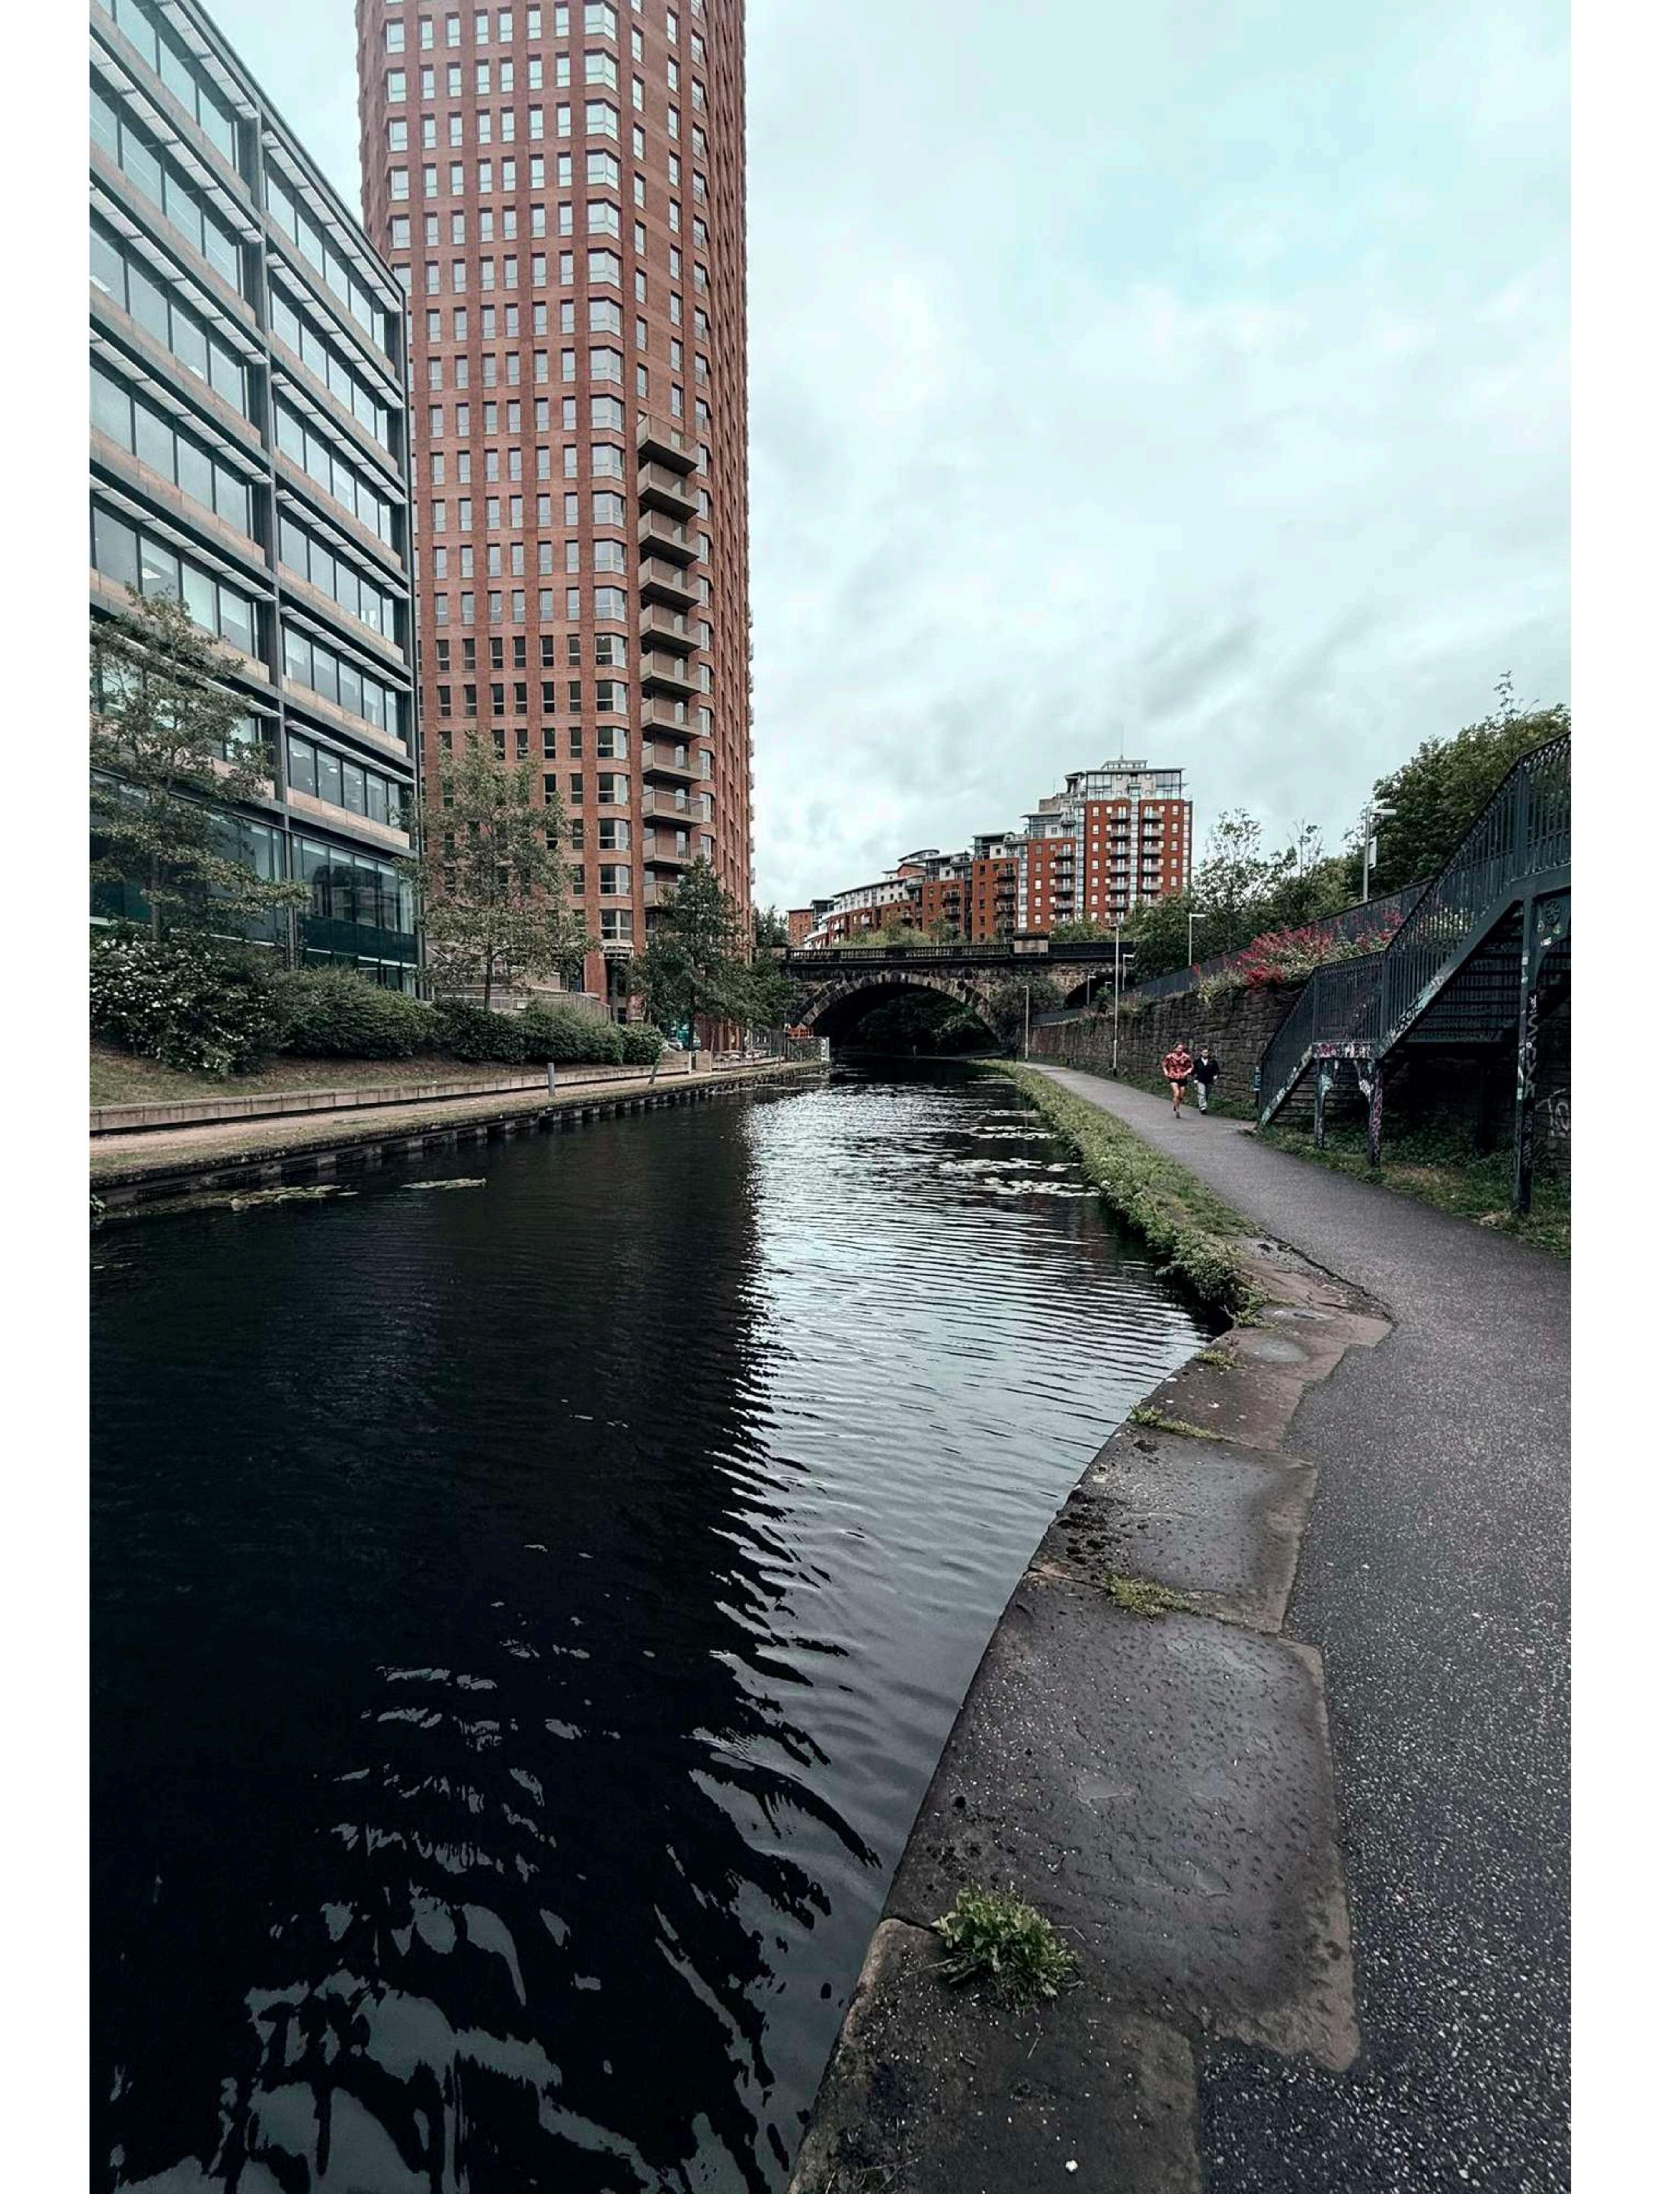

# BRIGGATE - 330M long, c.18m wide

MONK BRIDGE VIADUCT - 310M long, c.16m wide

| _   | ิสไ |
|-----|-----|
| HUB |     |

20

- Restoration and re-use of historic viaduct structure
- Pedestrian connectivity at ground and viaduct Level
- Opportunities for vertical connection
- Opportunities for new active spaces
- Interaction with waterways
- Key views from and towards the site

Monk Bridge, Leeds

Site Opportunities Diagram

| _   | ิสไ |
|-----|-----|
| HUB |     |