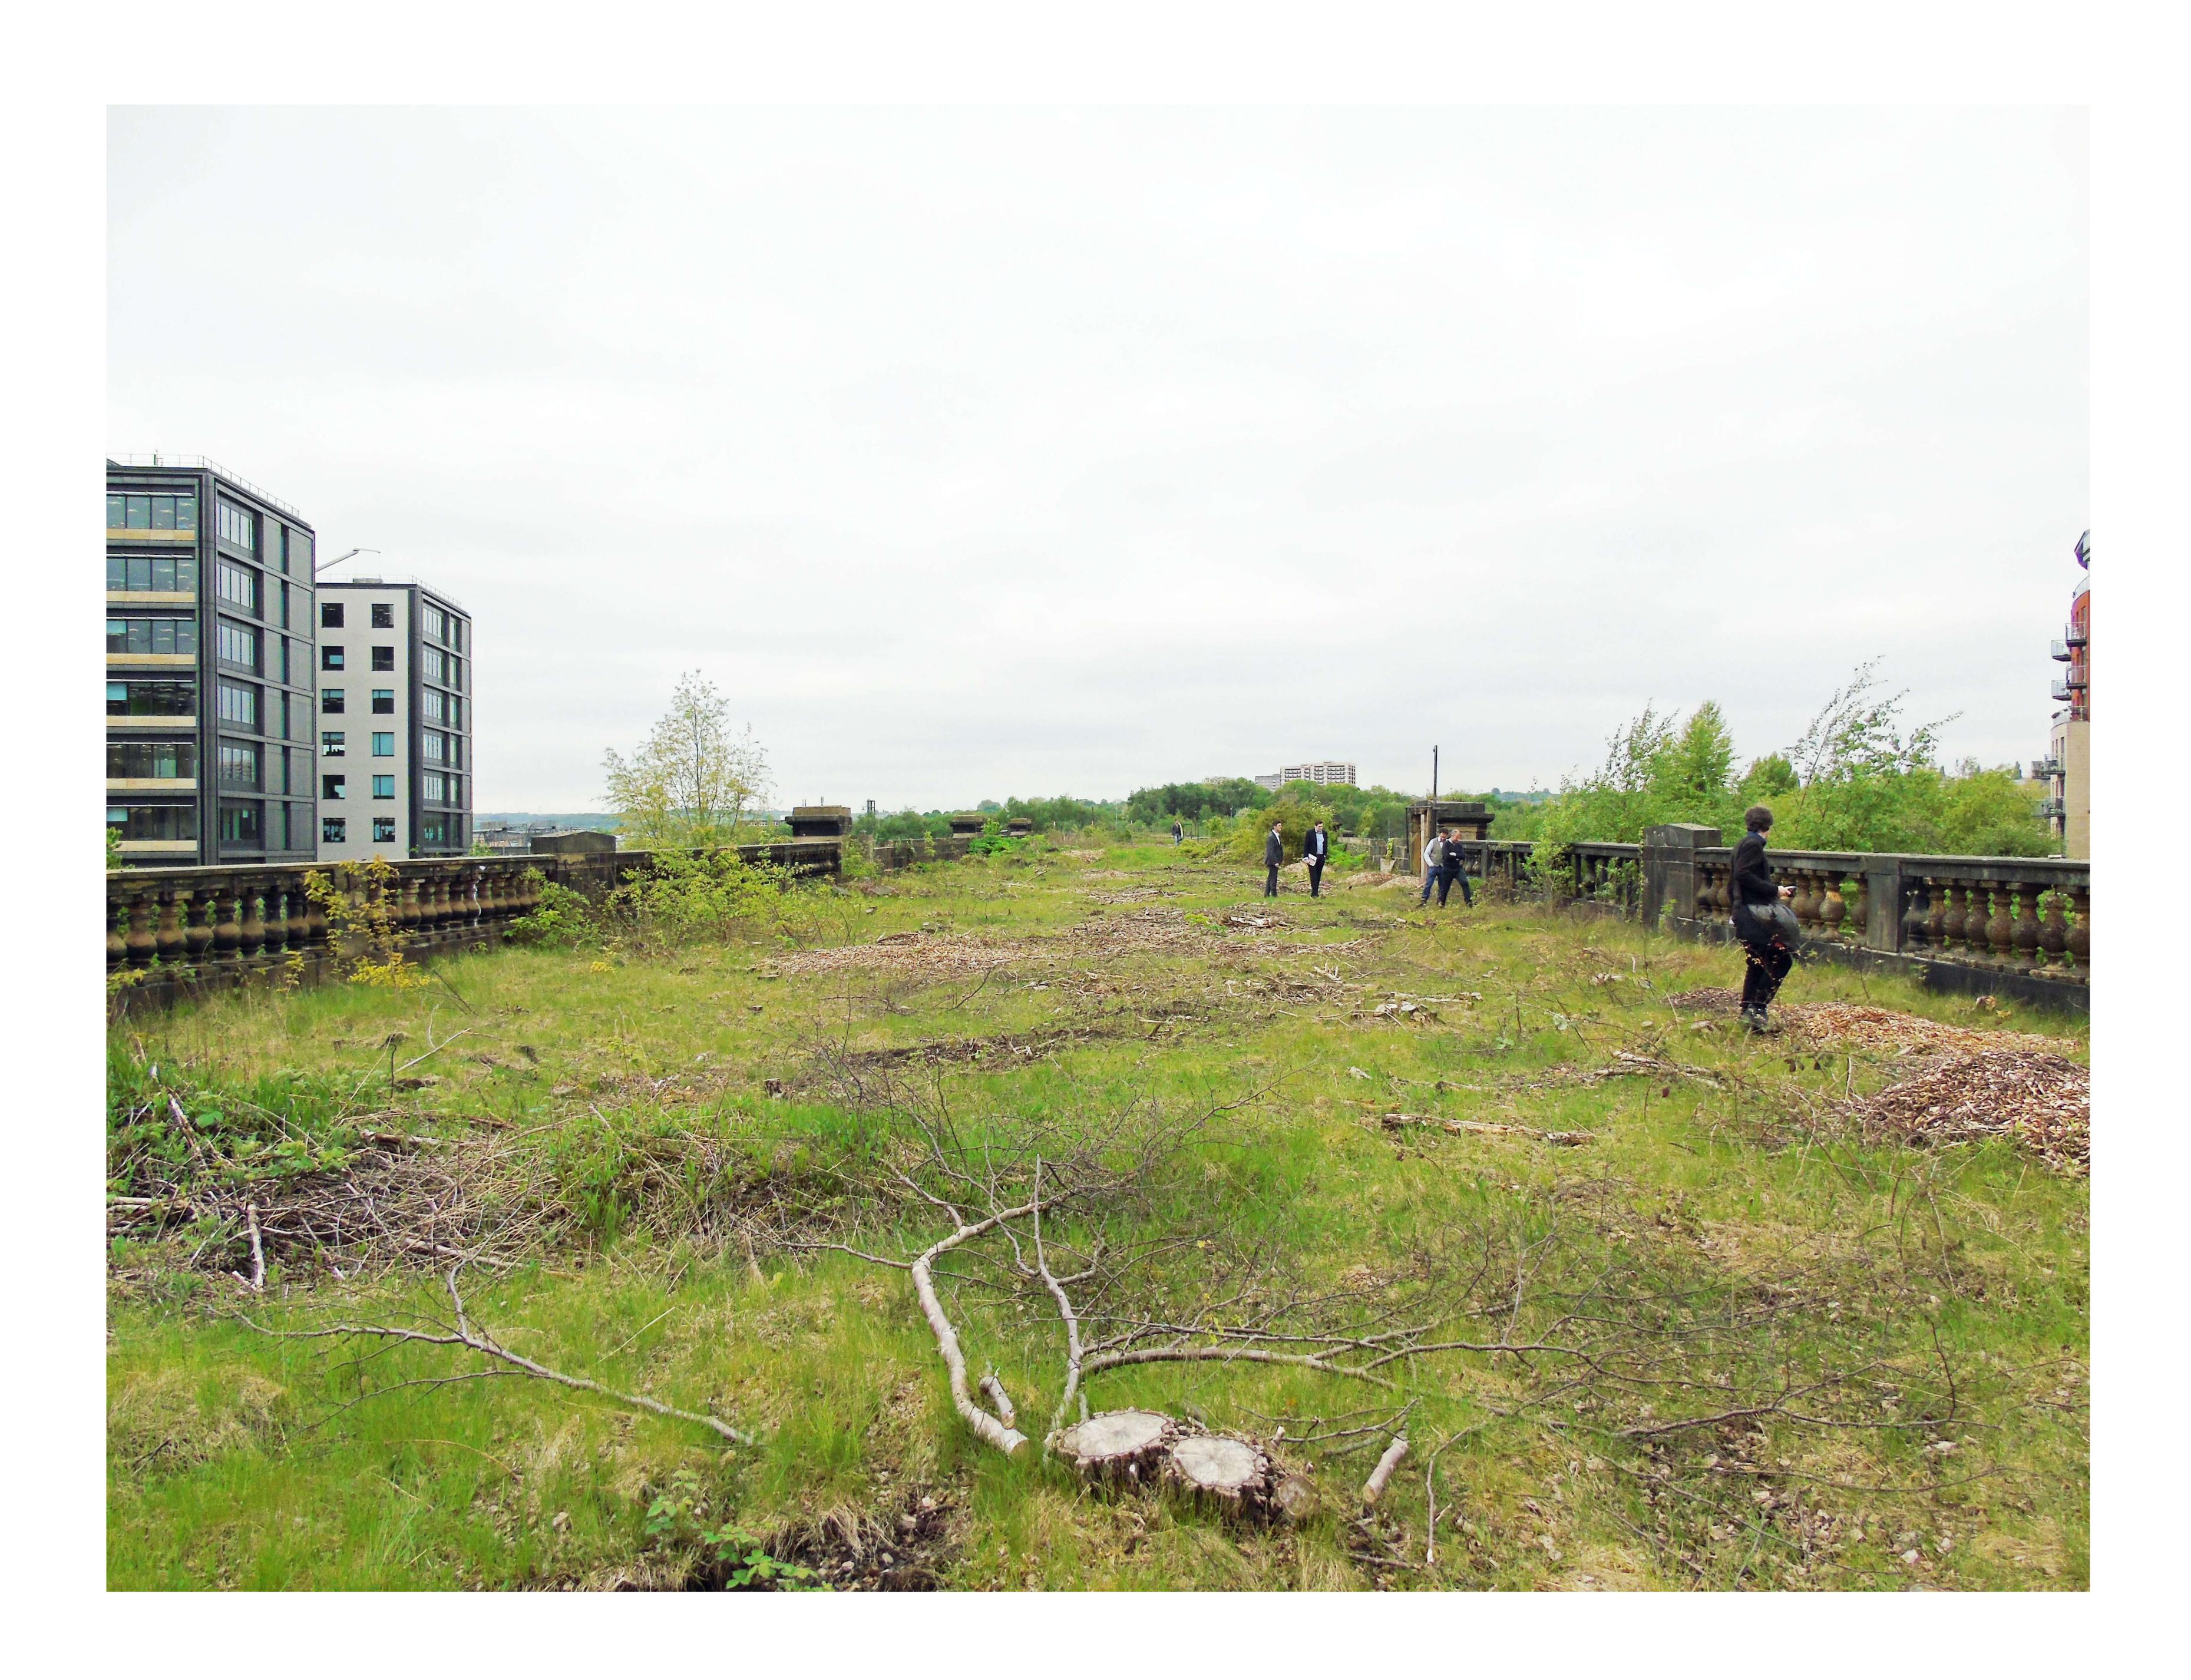

# Former Yorkshire Post site

Latitude Masterplan Site

Whitehall Road

) Site 🏂

Leeds Braford Railway Line

.....

CARACKARY .

A.8.90

Monk Bridge Ironworks formerly occupying the site

2,000 ton forging press

Machine shop at Monk Bridge Iron and Steel works

# BRIGGATE - 330M long, c.18m wide

MONK BRIDGE VIADUCT - 310M long, c.16m wide

| _   | ิสไ |
|-----|-----|
| HUB |     |

20

- Restoration and re-use of historic viaduct structure
- Pedestrian connectivity at ground and viaduct Level
- Opportunities for vertical connection
- Opportunities for new active spaces
- Interaction with waterways
- Key views from and towards the site

Monk Bridge, Leeds

Site Opportunities Diagram

| _   | ิสไ |
|-----|-----|
| HUB |     |