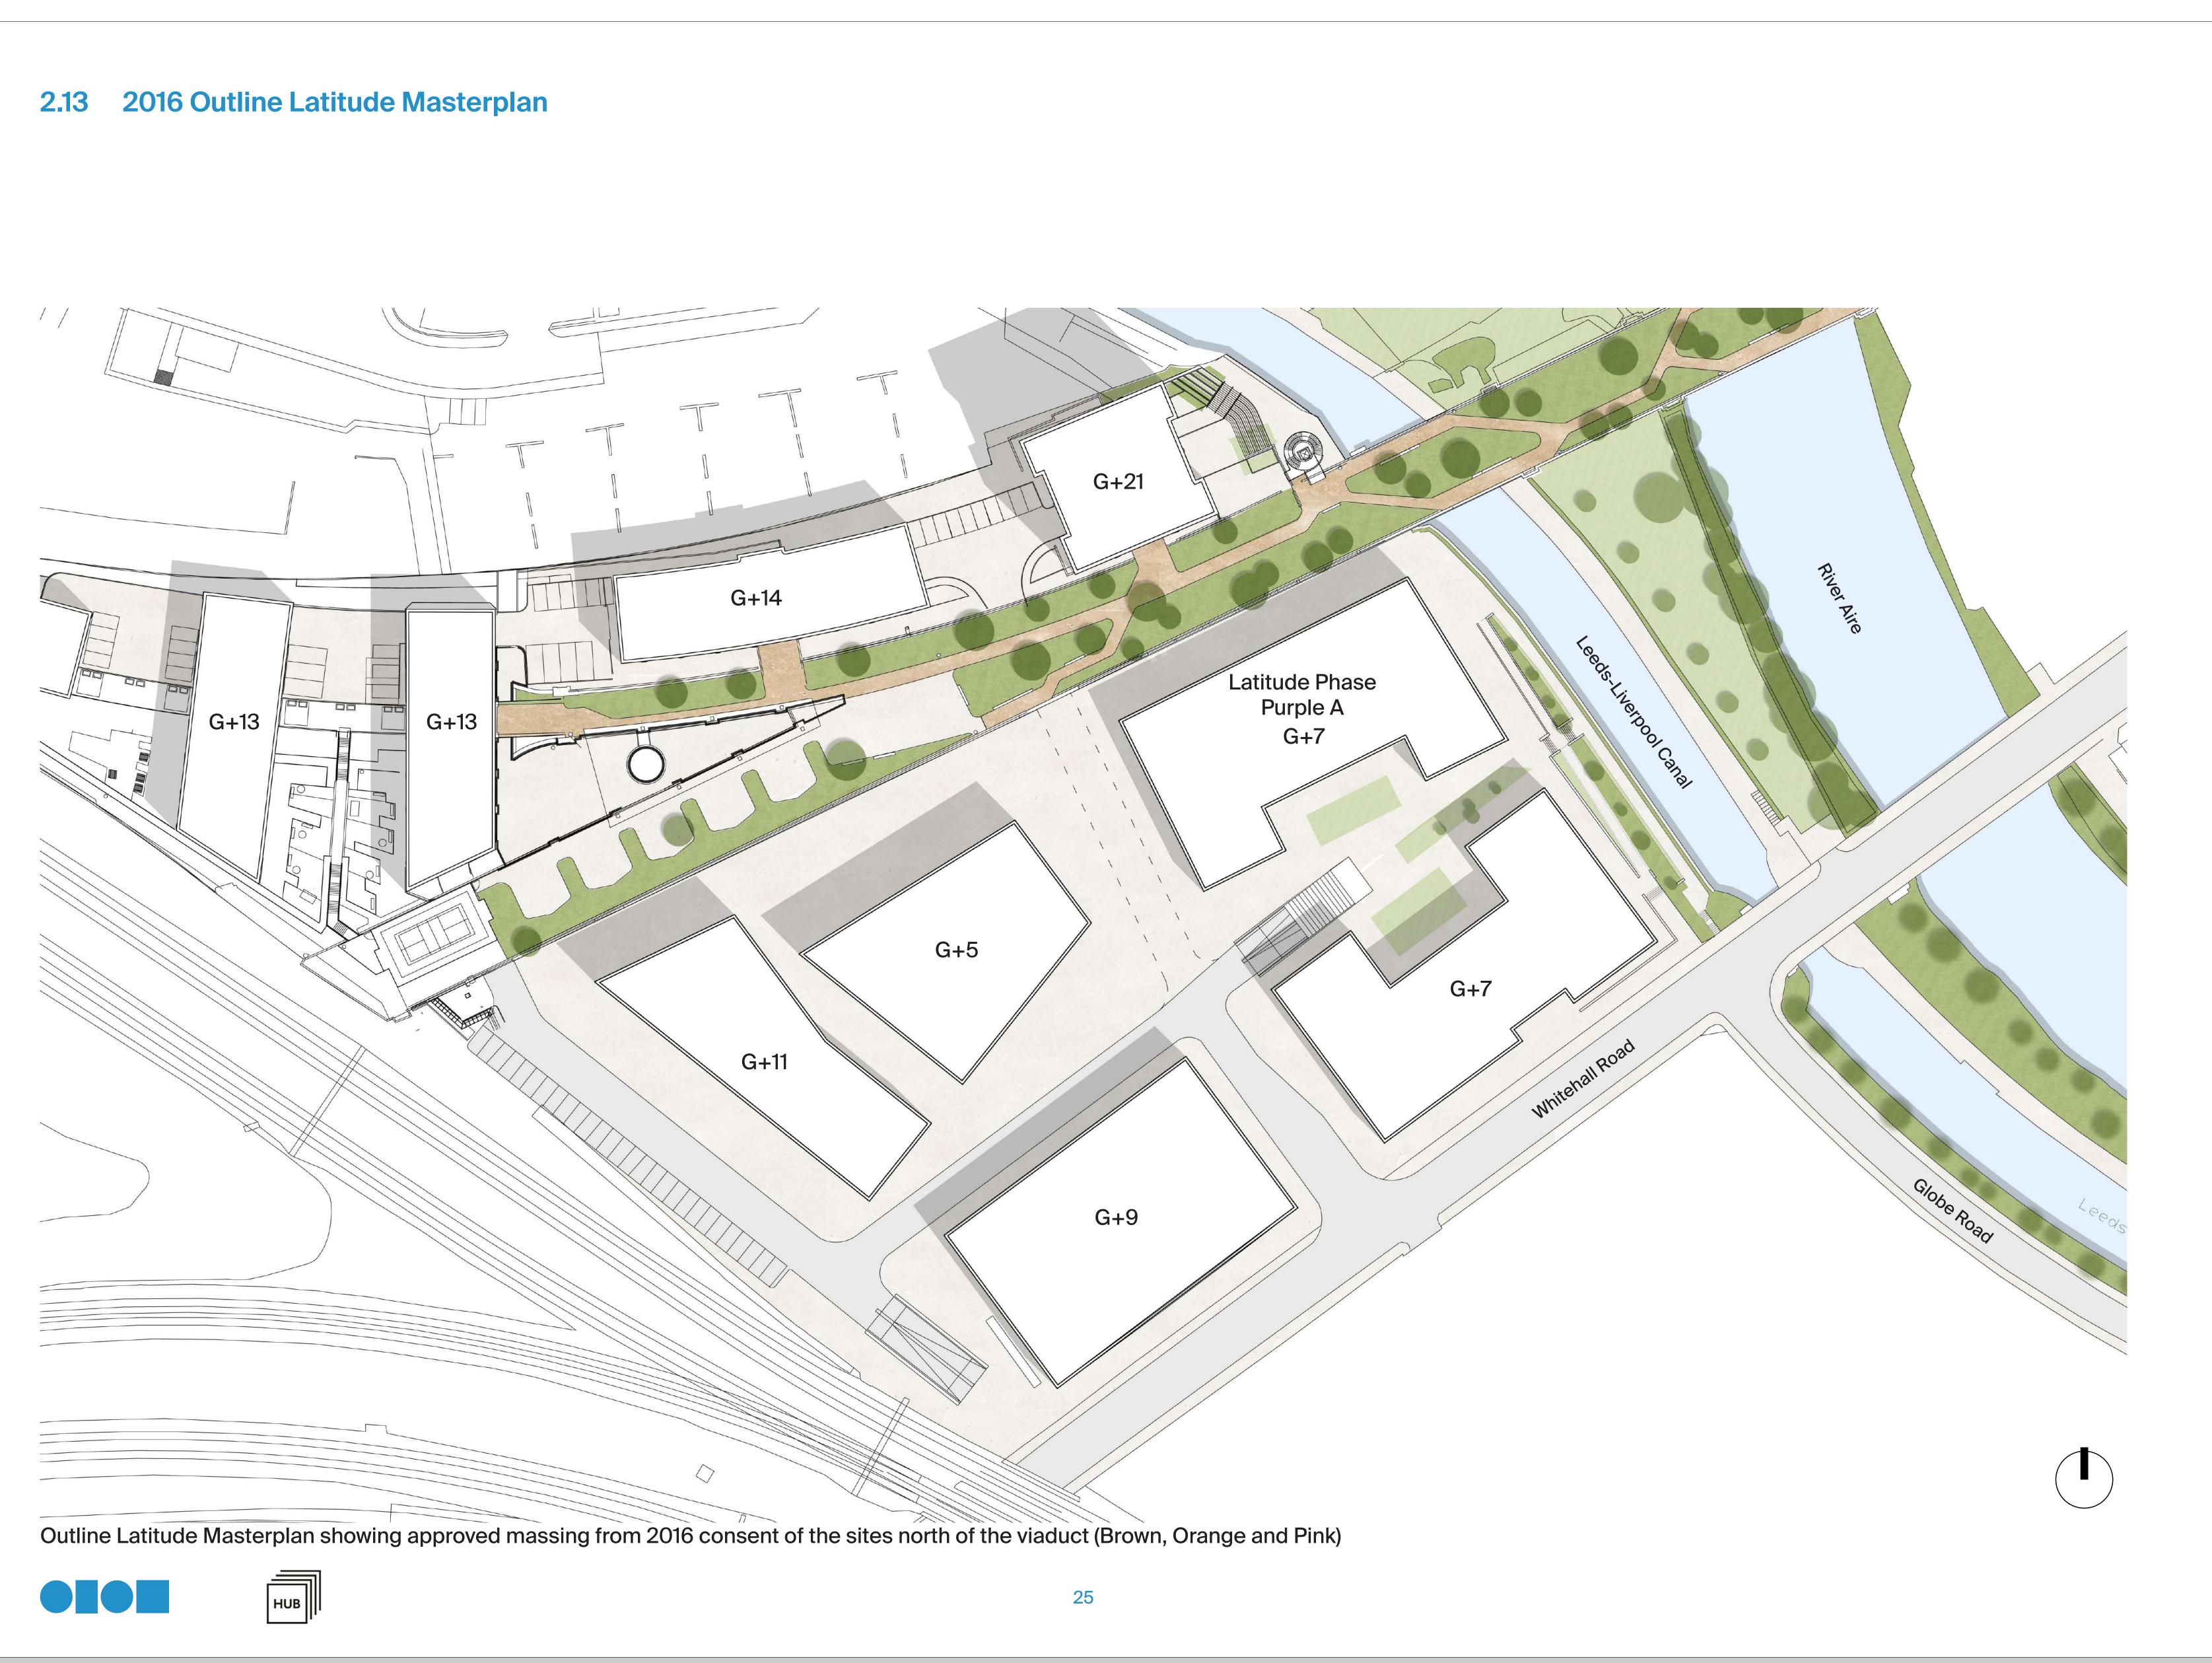

# Former Yorkshire Post site

Latitude Masterplan Site

Whitehall Road

) Site 🏂

Leeds Braford Railway Line

.....

CARACKARY .

A.8.90