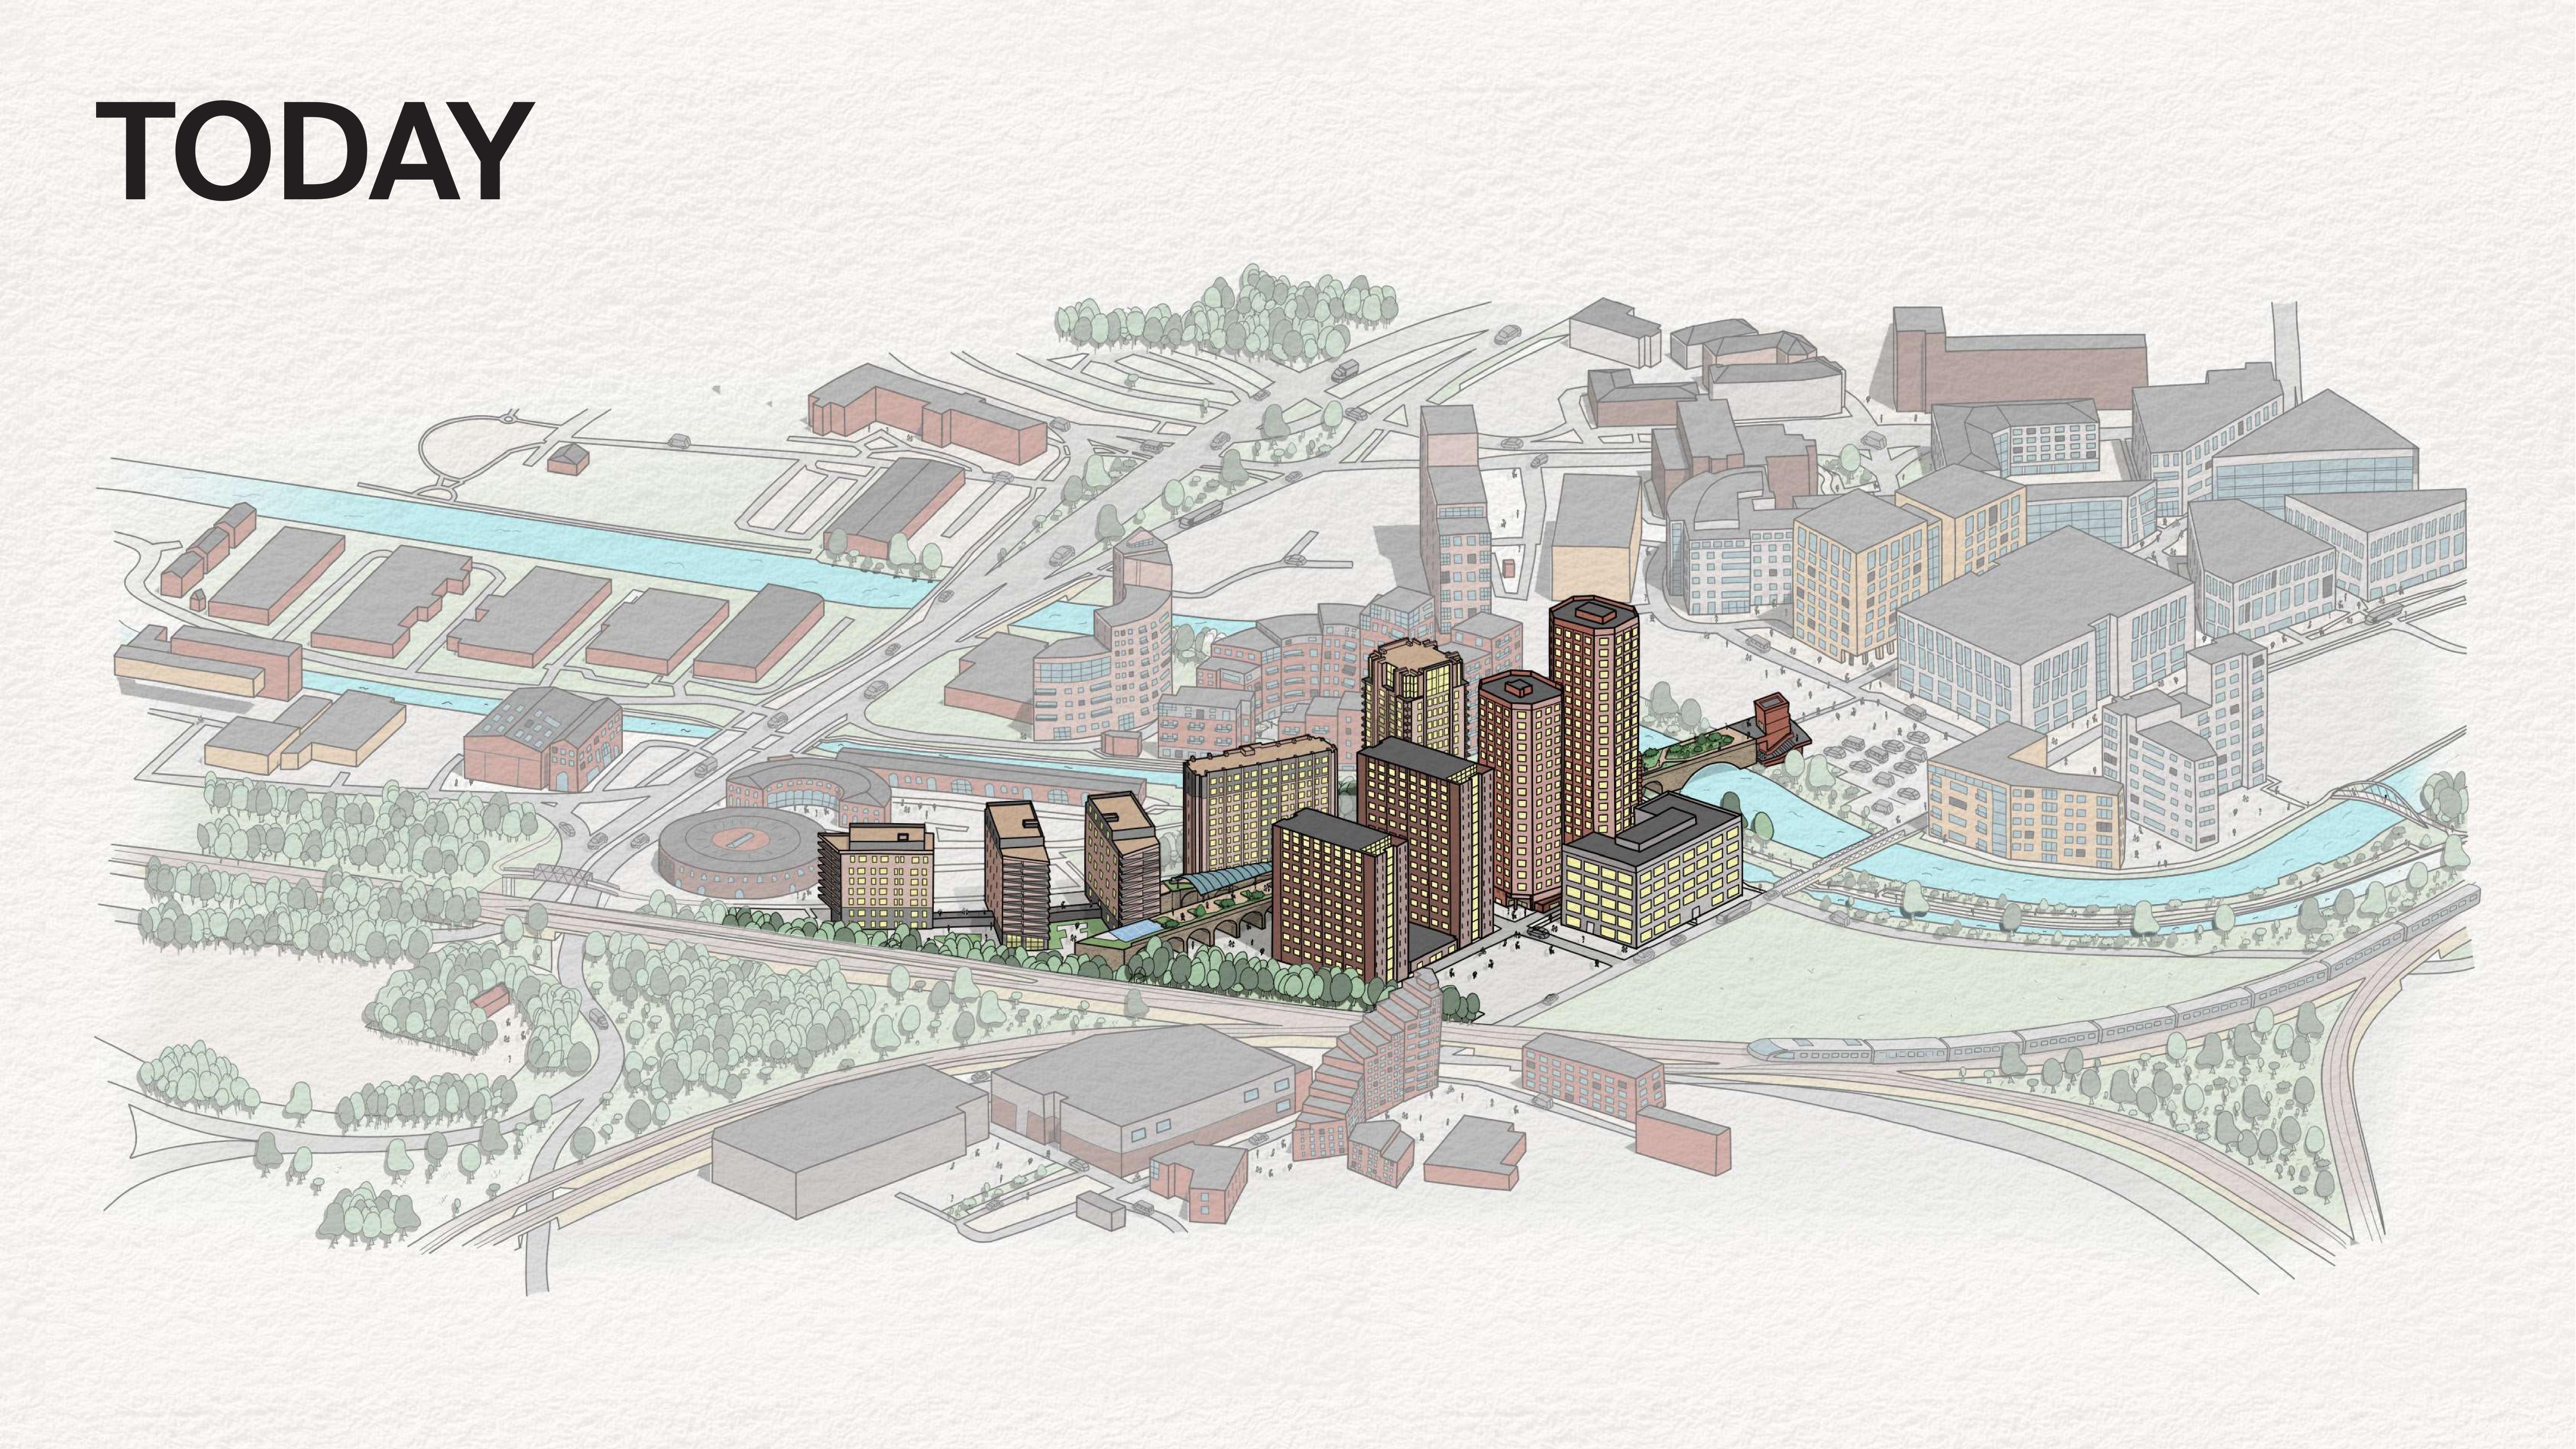

# Former Yorkshire Post site

Latitude Masterplan Site

Whitehall Road

) Site 🏂

Leeds Braford Railway Line

.....

CARACKARY .

A.8.90