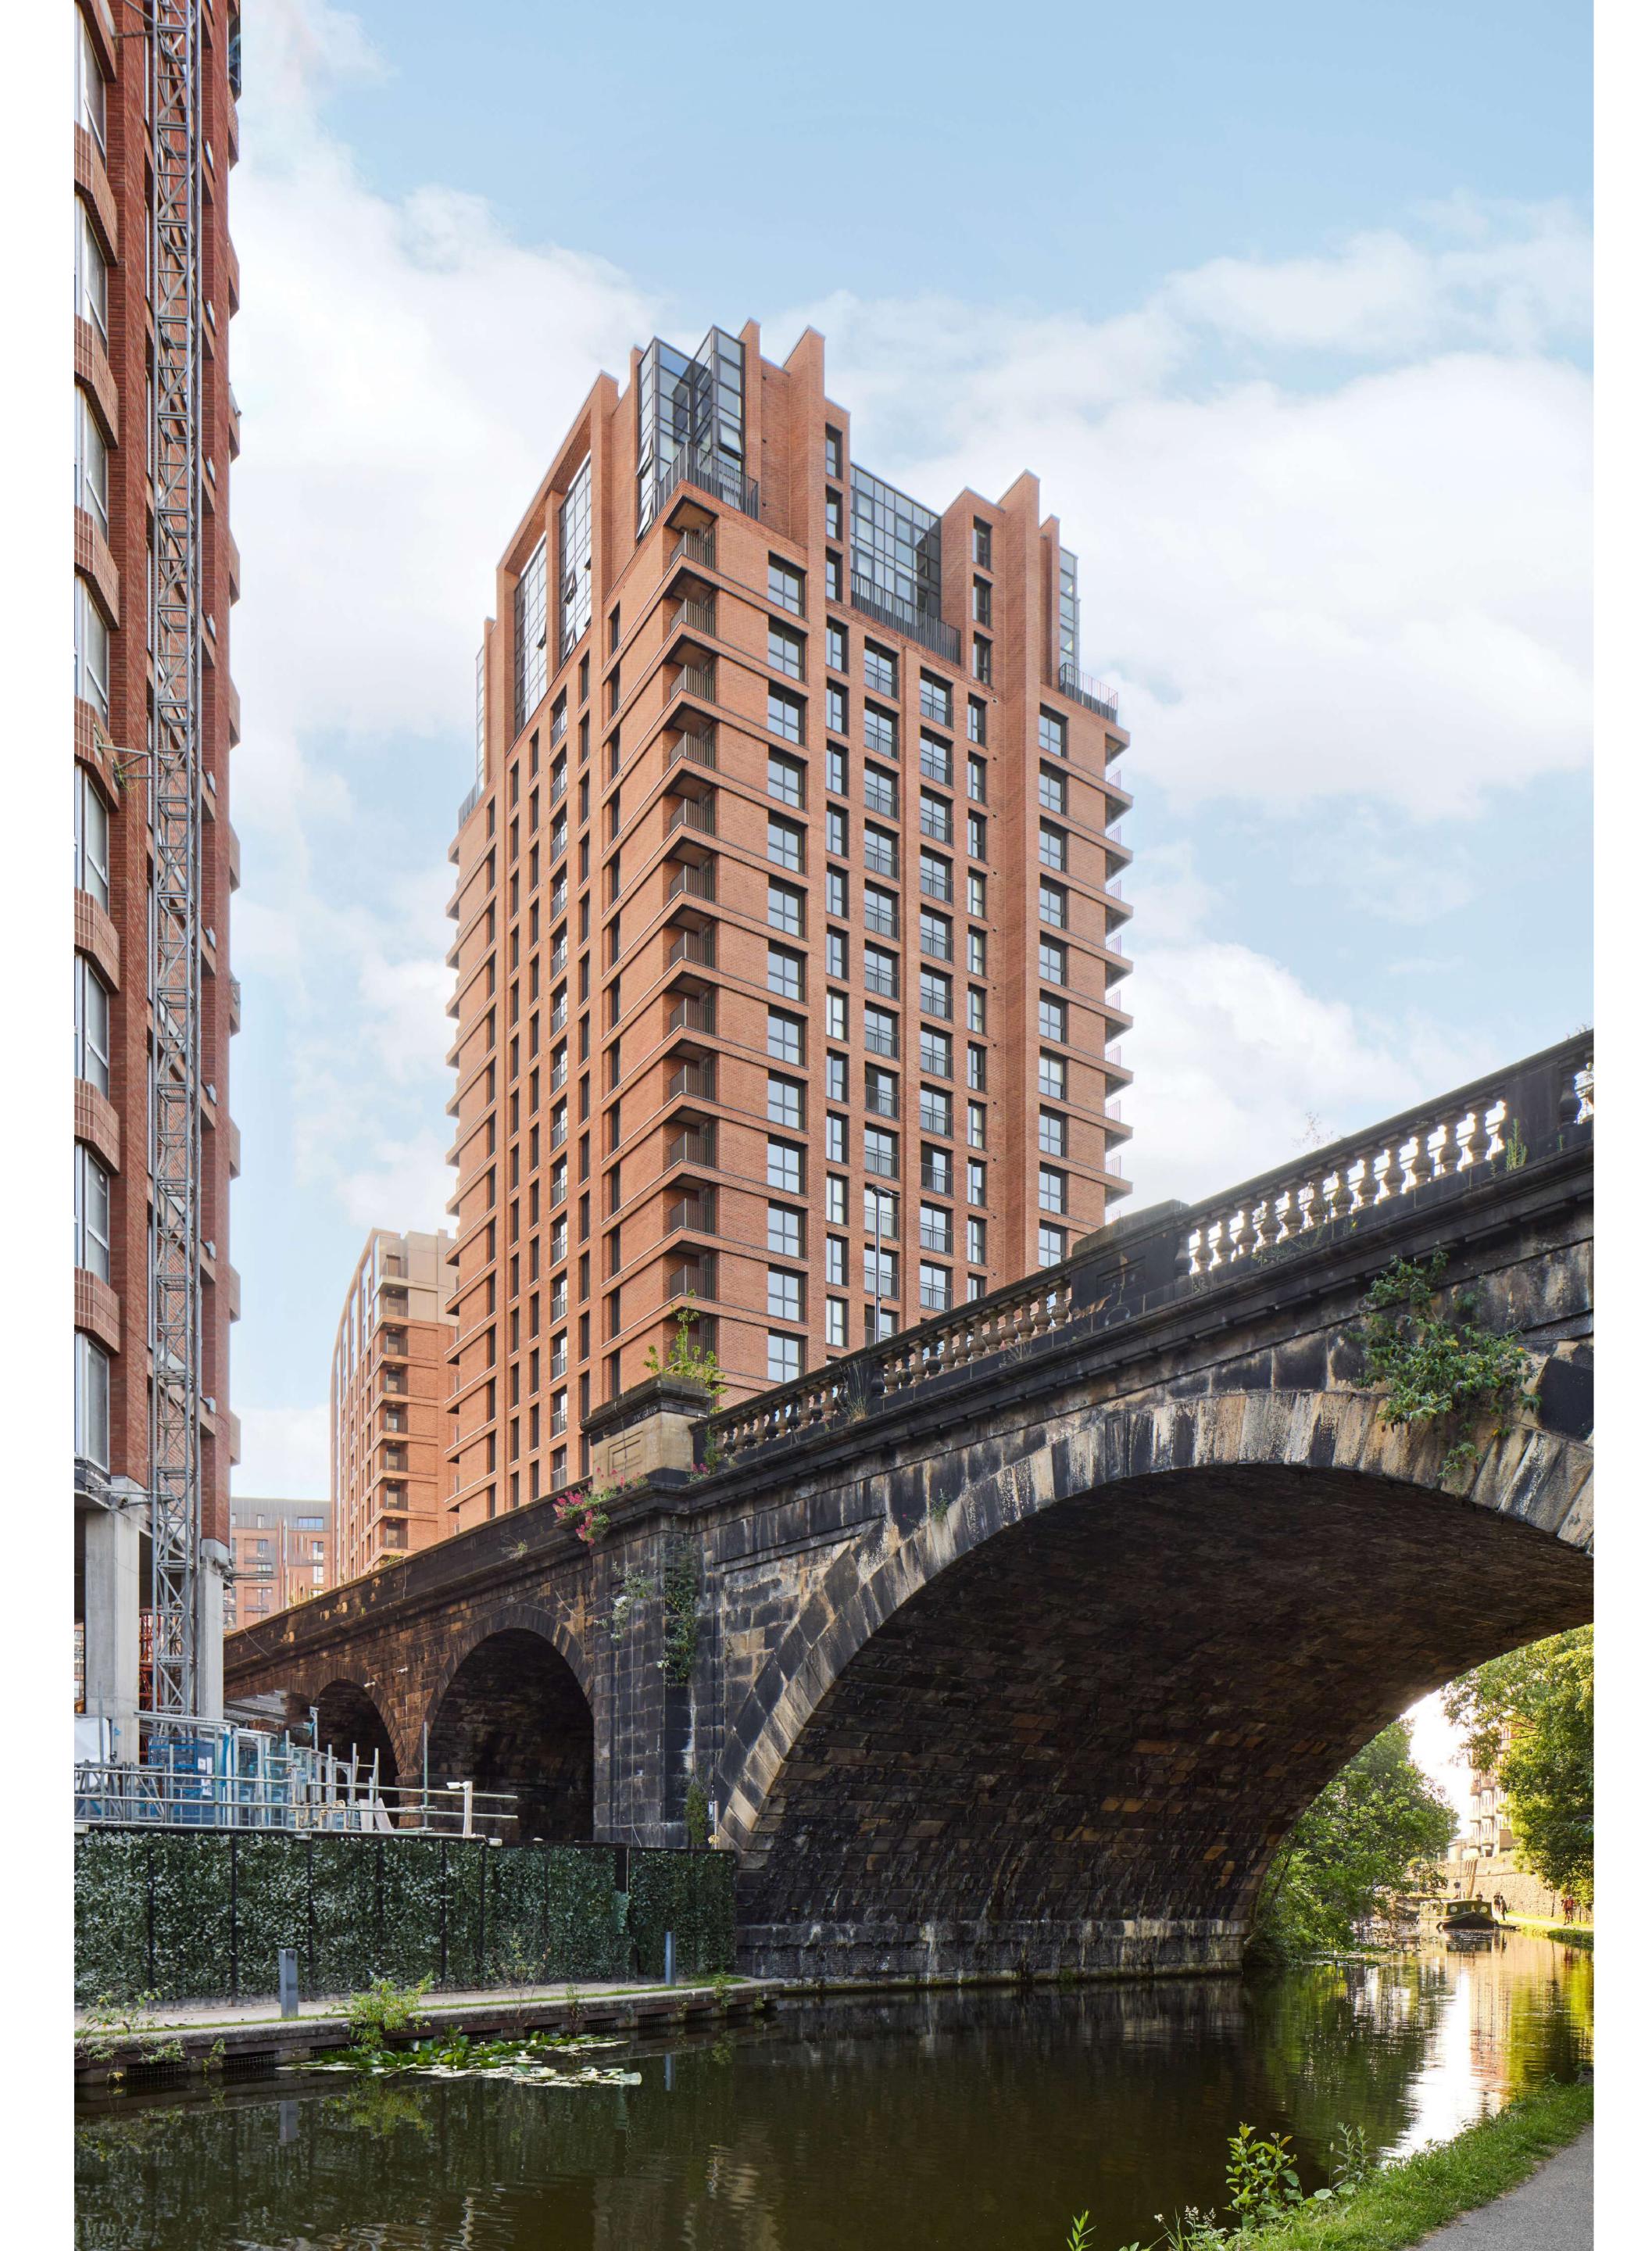

# Latitude Phase Purple B

# Former Yorkshire Post site

Latitude Masterplan Site

Whitehall Road

) Site 🏂

Leeds Braford Railway Line

.....

CARACKARY .

A.8.90

# BRIGGATE - 330M long, c.18m wide

MONK BRIDGE VIADUCT - 310M long, c.16m wide

| _   | ิสไ |
|-----|-----|
| HUB |     |

20

- Restoration and re-use of historic viaduct structure
- Pedestrian connectivity at ground and viaduct Level
- Opportunities for vertical connection
- Opportunities for new active spaces
- Interaction with waterways
- Key views from and towards the site

Monk Bridge, Leeds

Site Opportunities Diagram

| _   | ิสไ |
|-----|-----|
| HUB |     |