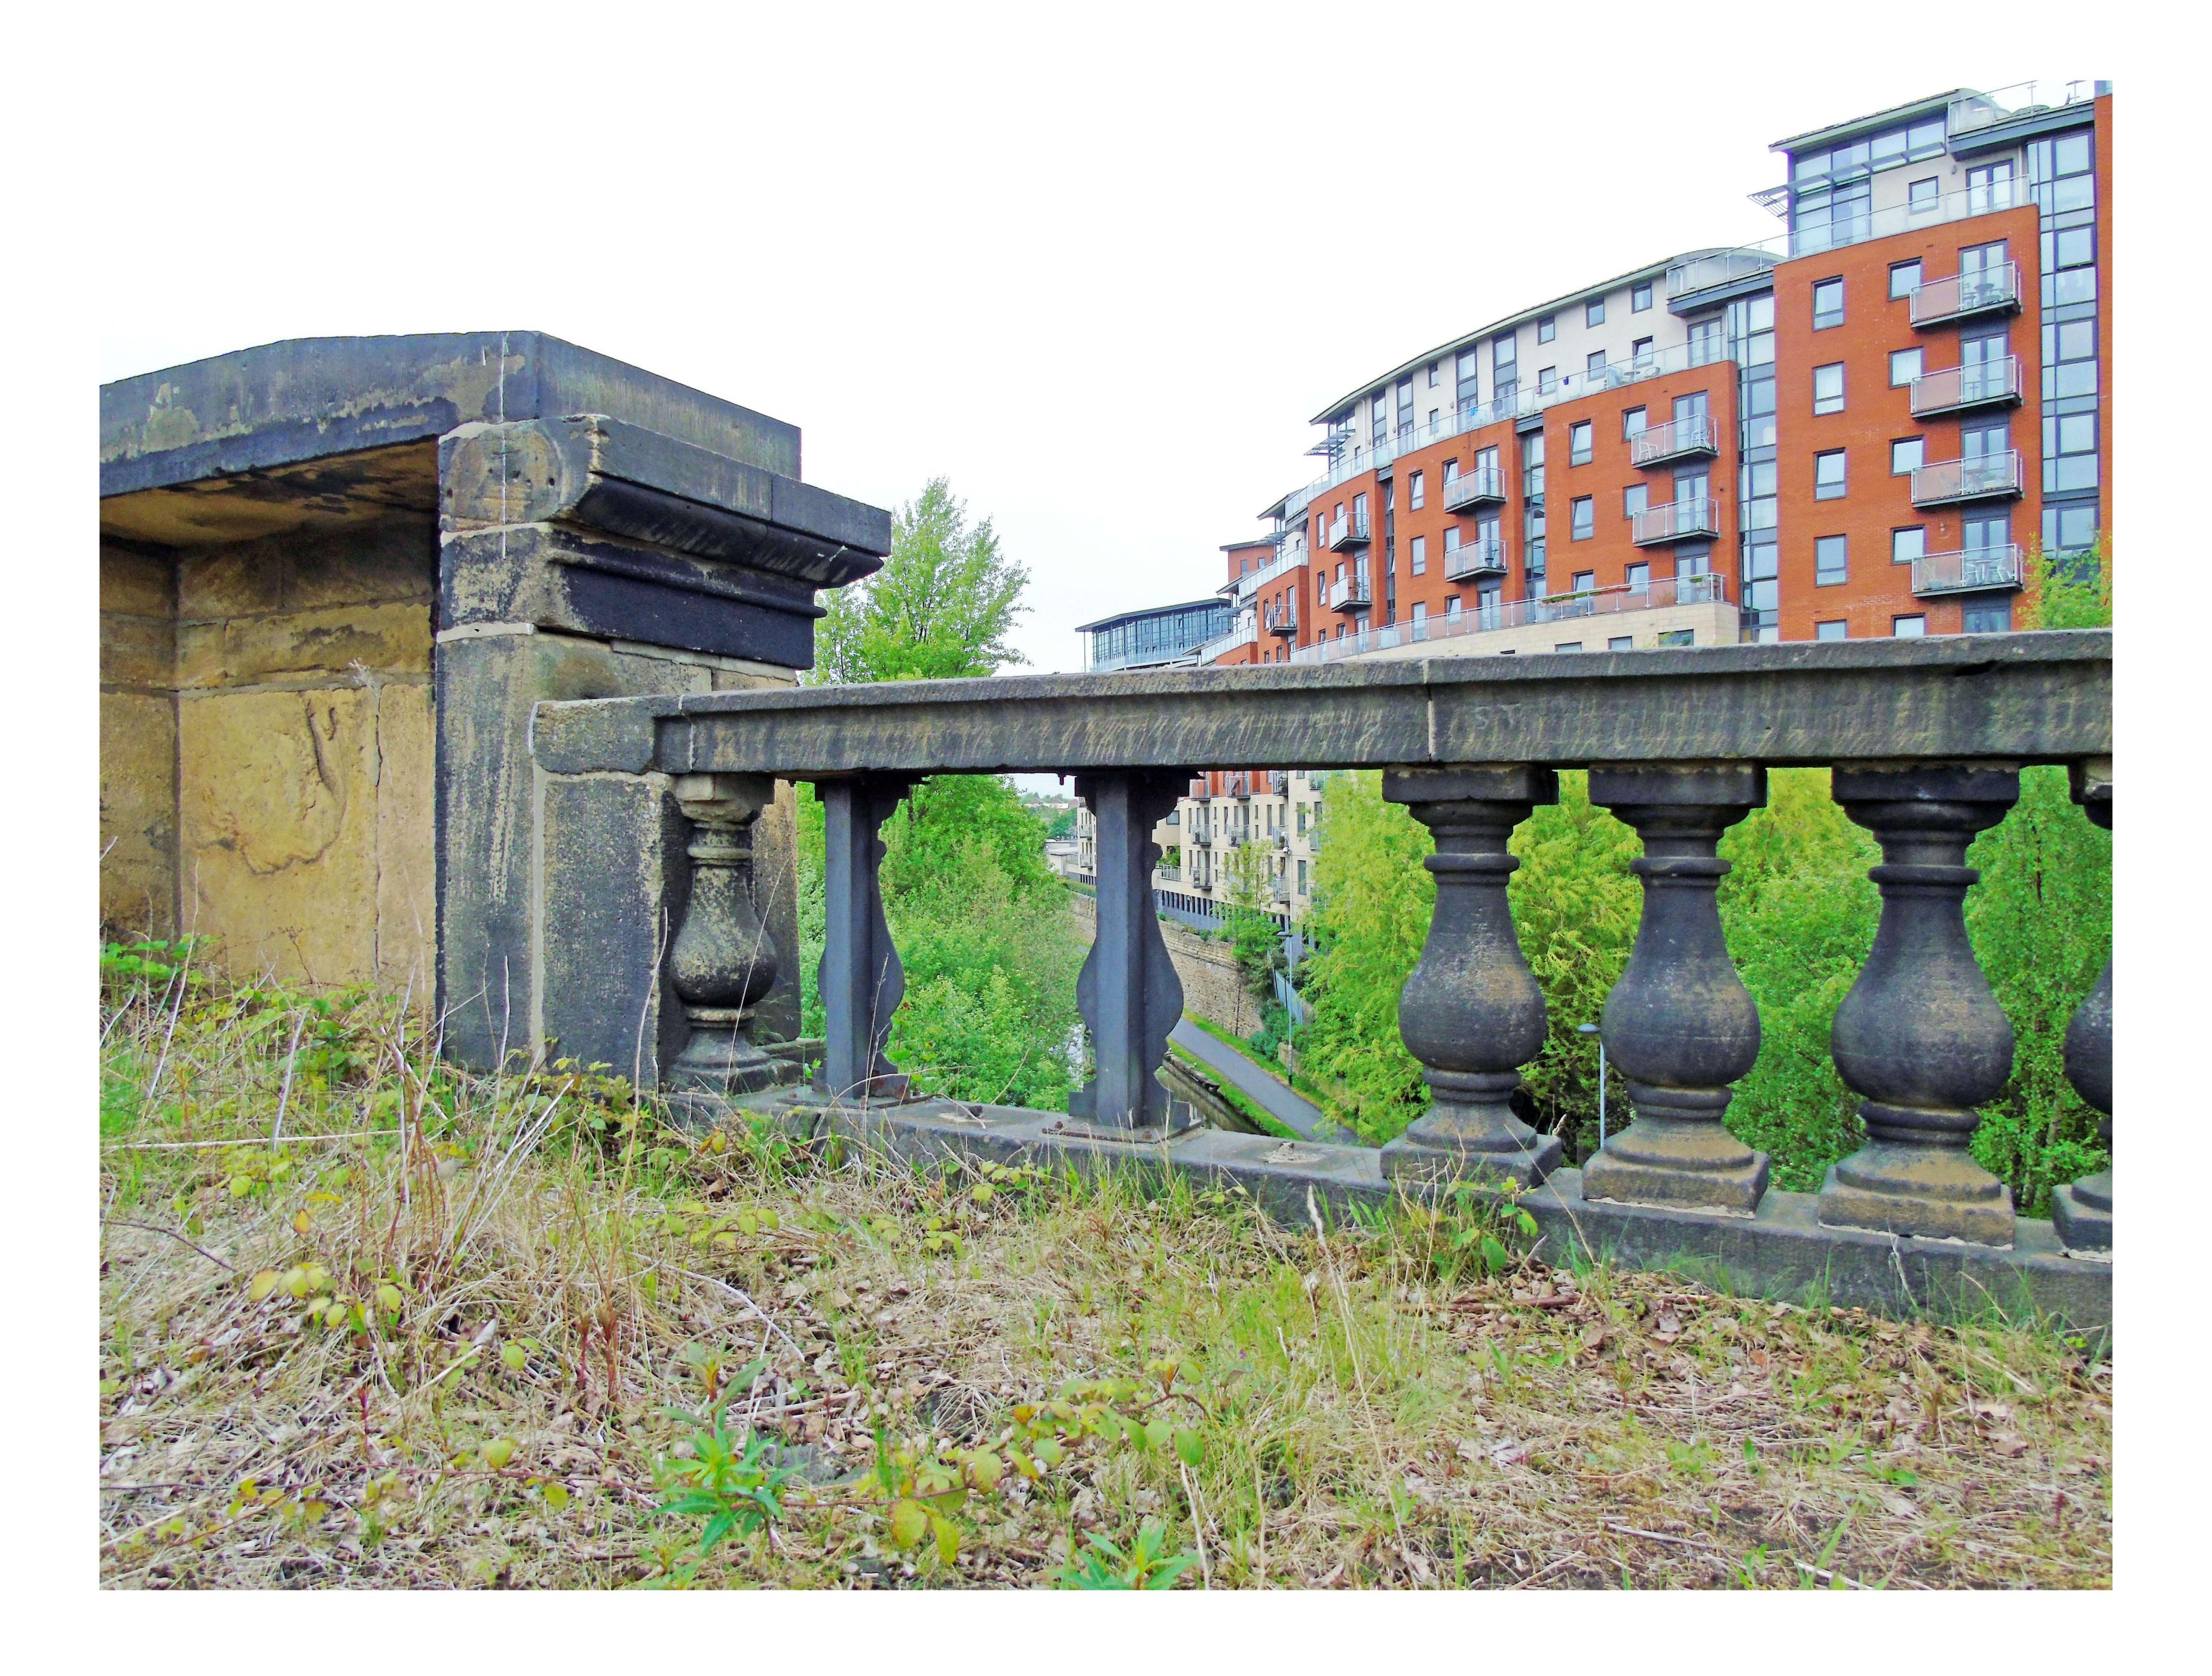

# BRIGGATE - 330M long, c.18m wide

MONK BRIDGE VIADUCT - 310M long, c.16m wide

| _   | ิสไ |
|-----|-----|
| HUB |     |

20

- Restoration and re-use of historic viaduct structure
- Pedestrian connectivity at ground and viaduct Level
- Opportunities for vertical connection
- Opportunities for new active spaces
- Interaction with waterways
- Key views from and towards the site

Monk Bridge, Leeds

Site Opportunities Diagram

| _   | ิสไ |
|-----|-----|
| HUB |     |