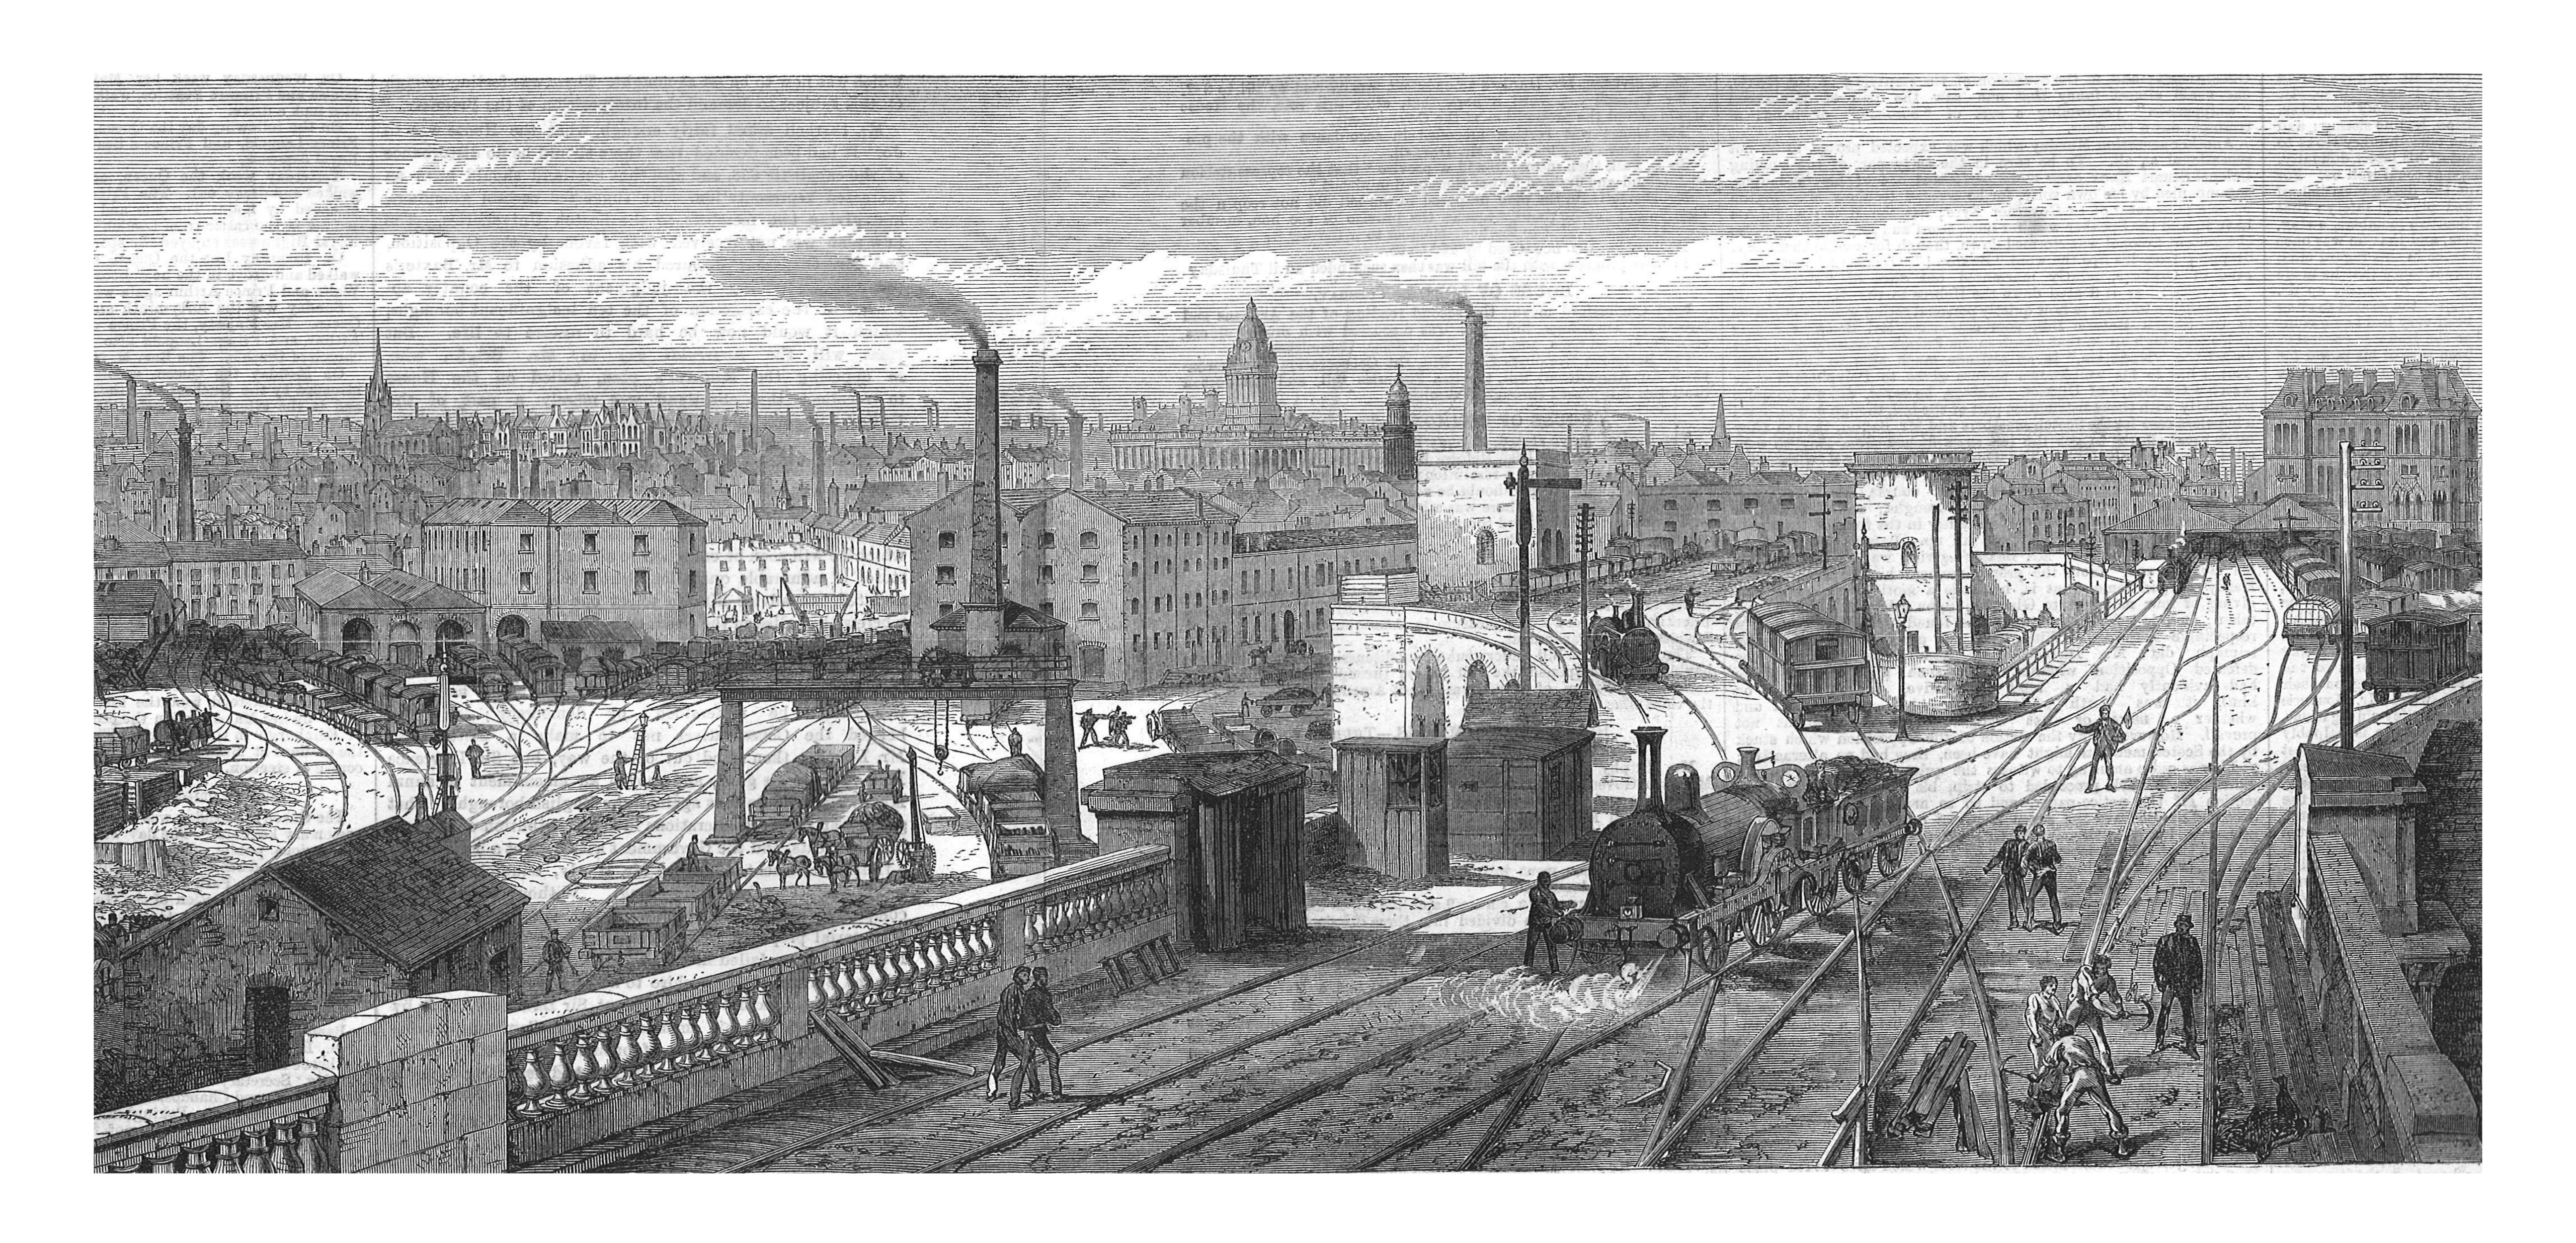

Monk Bridge Ironworks formerly occupying the site

2,000 ton forging press

Machine shop at Monk Bridge Iron and Steel works