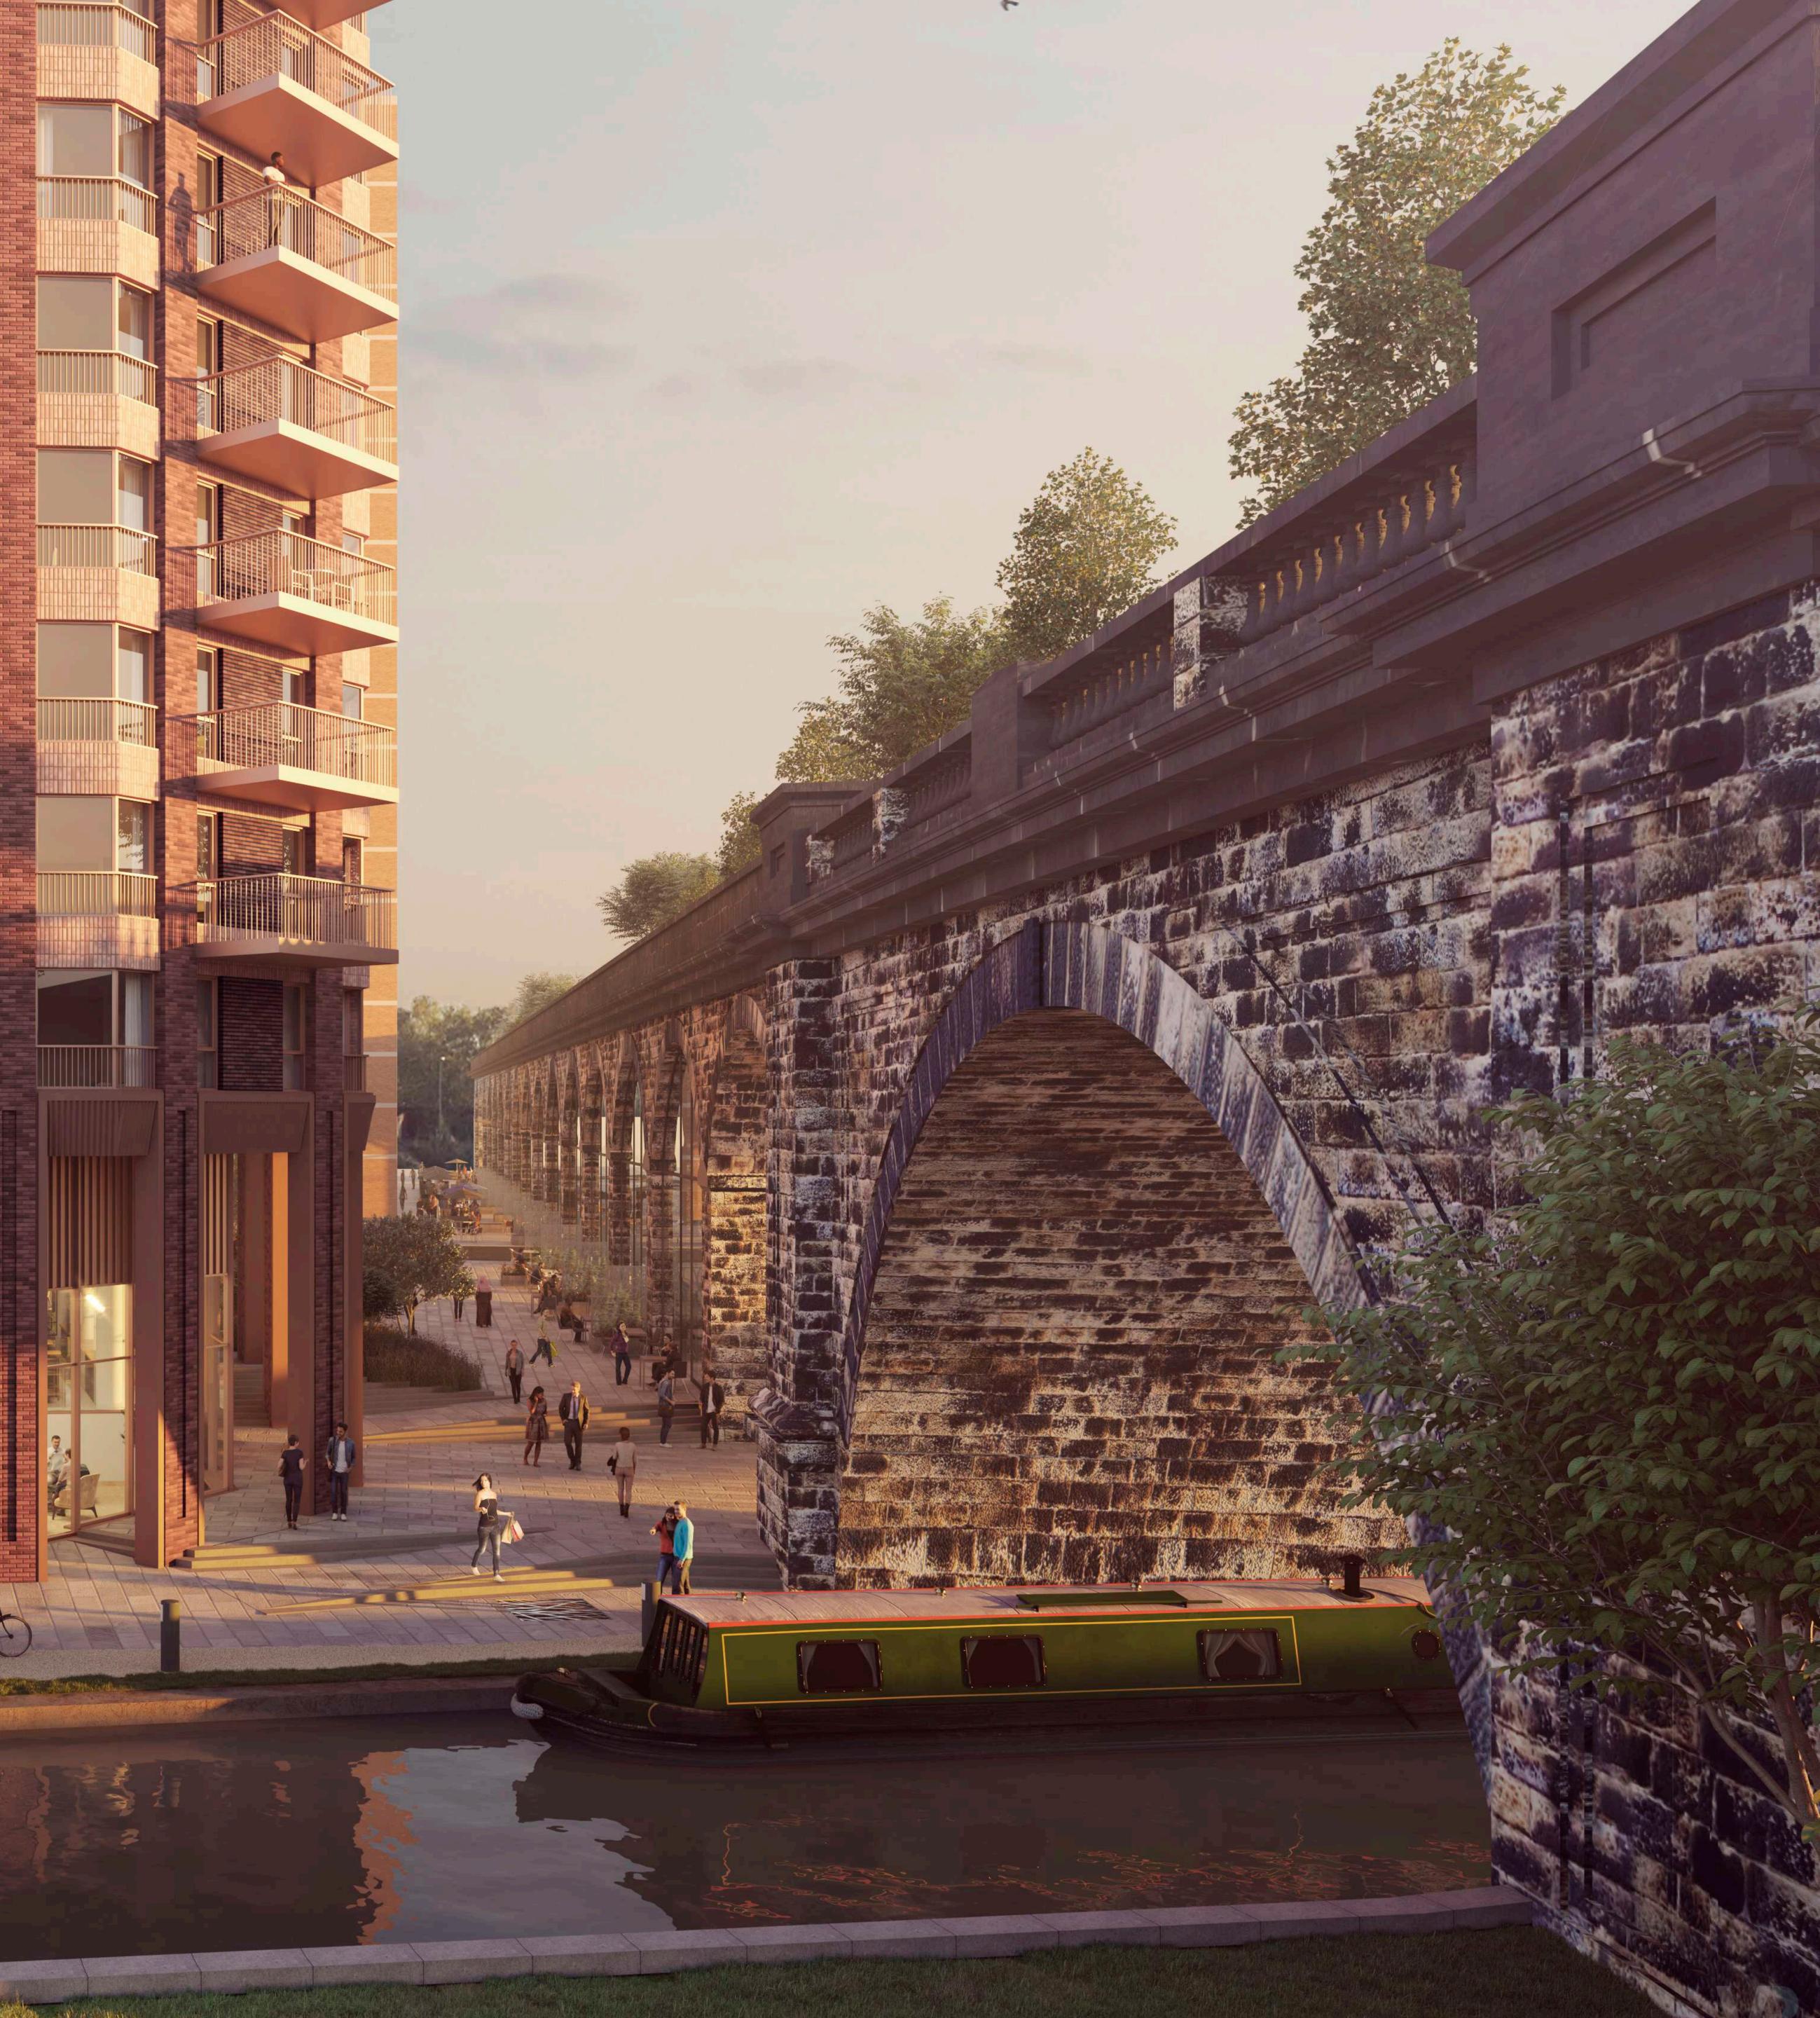

# BRIGGATE - 330M long, c.18m wide

MONK BRIDGE VIADUCT - 310M long, c.16m wide

| _   | ิสไ |
|-----|-----|
| HUB |     |

20

- Restoration and re-use of historic viaduct structure
- Pedestrian connectivity at ground and viaduct Level
- Opportunities for vertical connection
- Opportunities for new active spaces
- Interaction with waterways
- Key views from and towards the site

Monk Bridge, Leeds

Site Opportunities Diagram

| _   | ิสไ |
|-----|-----|
| HUB |     |

Viaduct stand-off zone - opportunity to provide a linear plaza adjacent the proposed retail units to activate the northern edge of the site and facilitate lateral movement across the site

Required Access Road through site from adjacent Monk Bridge development