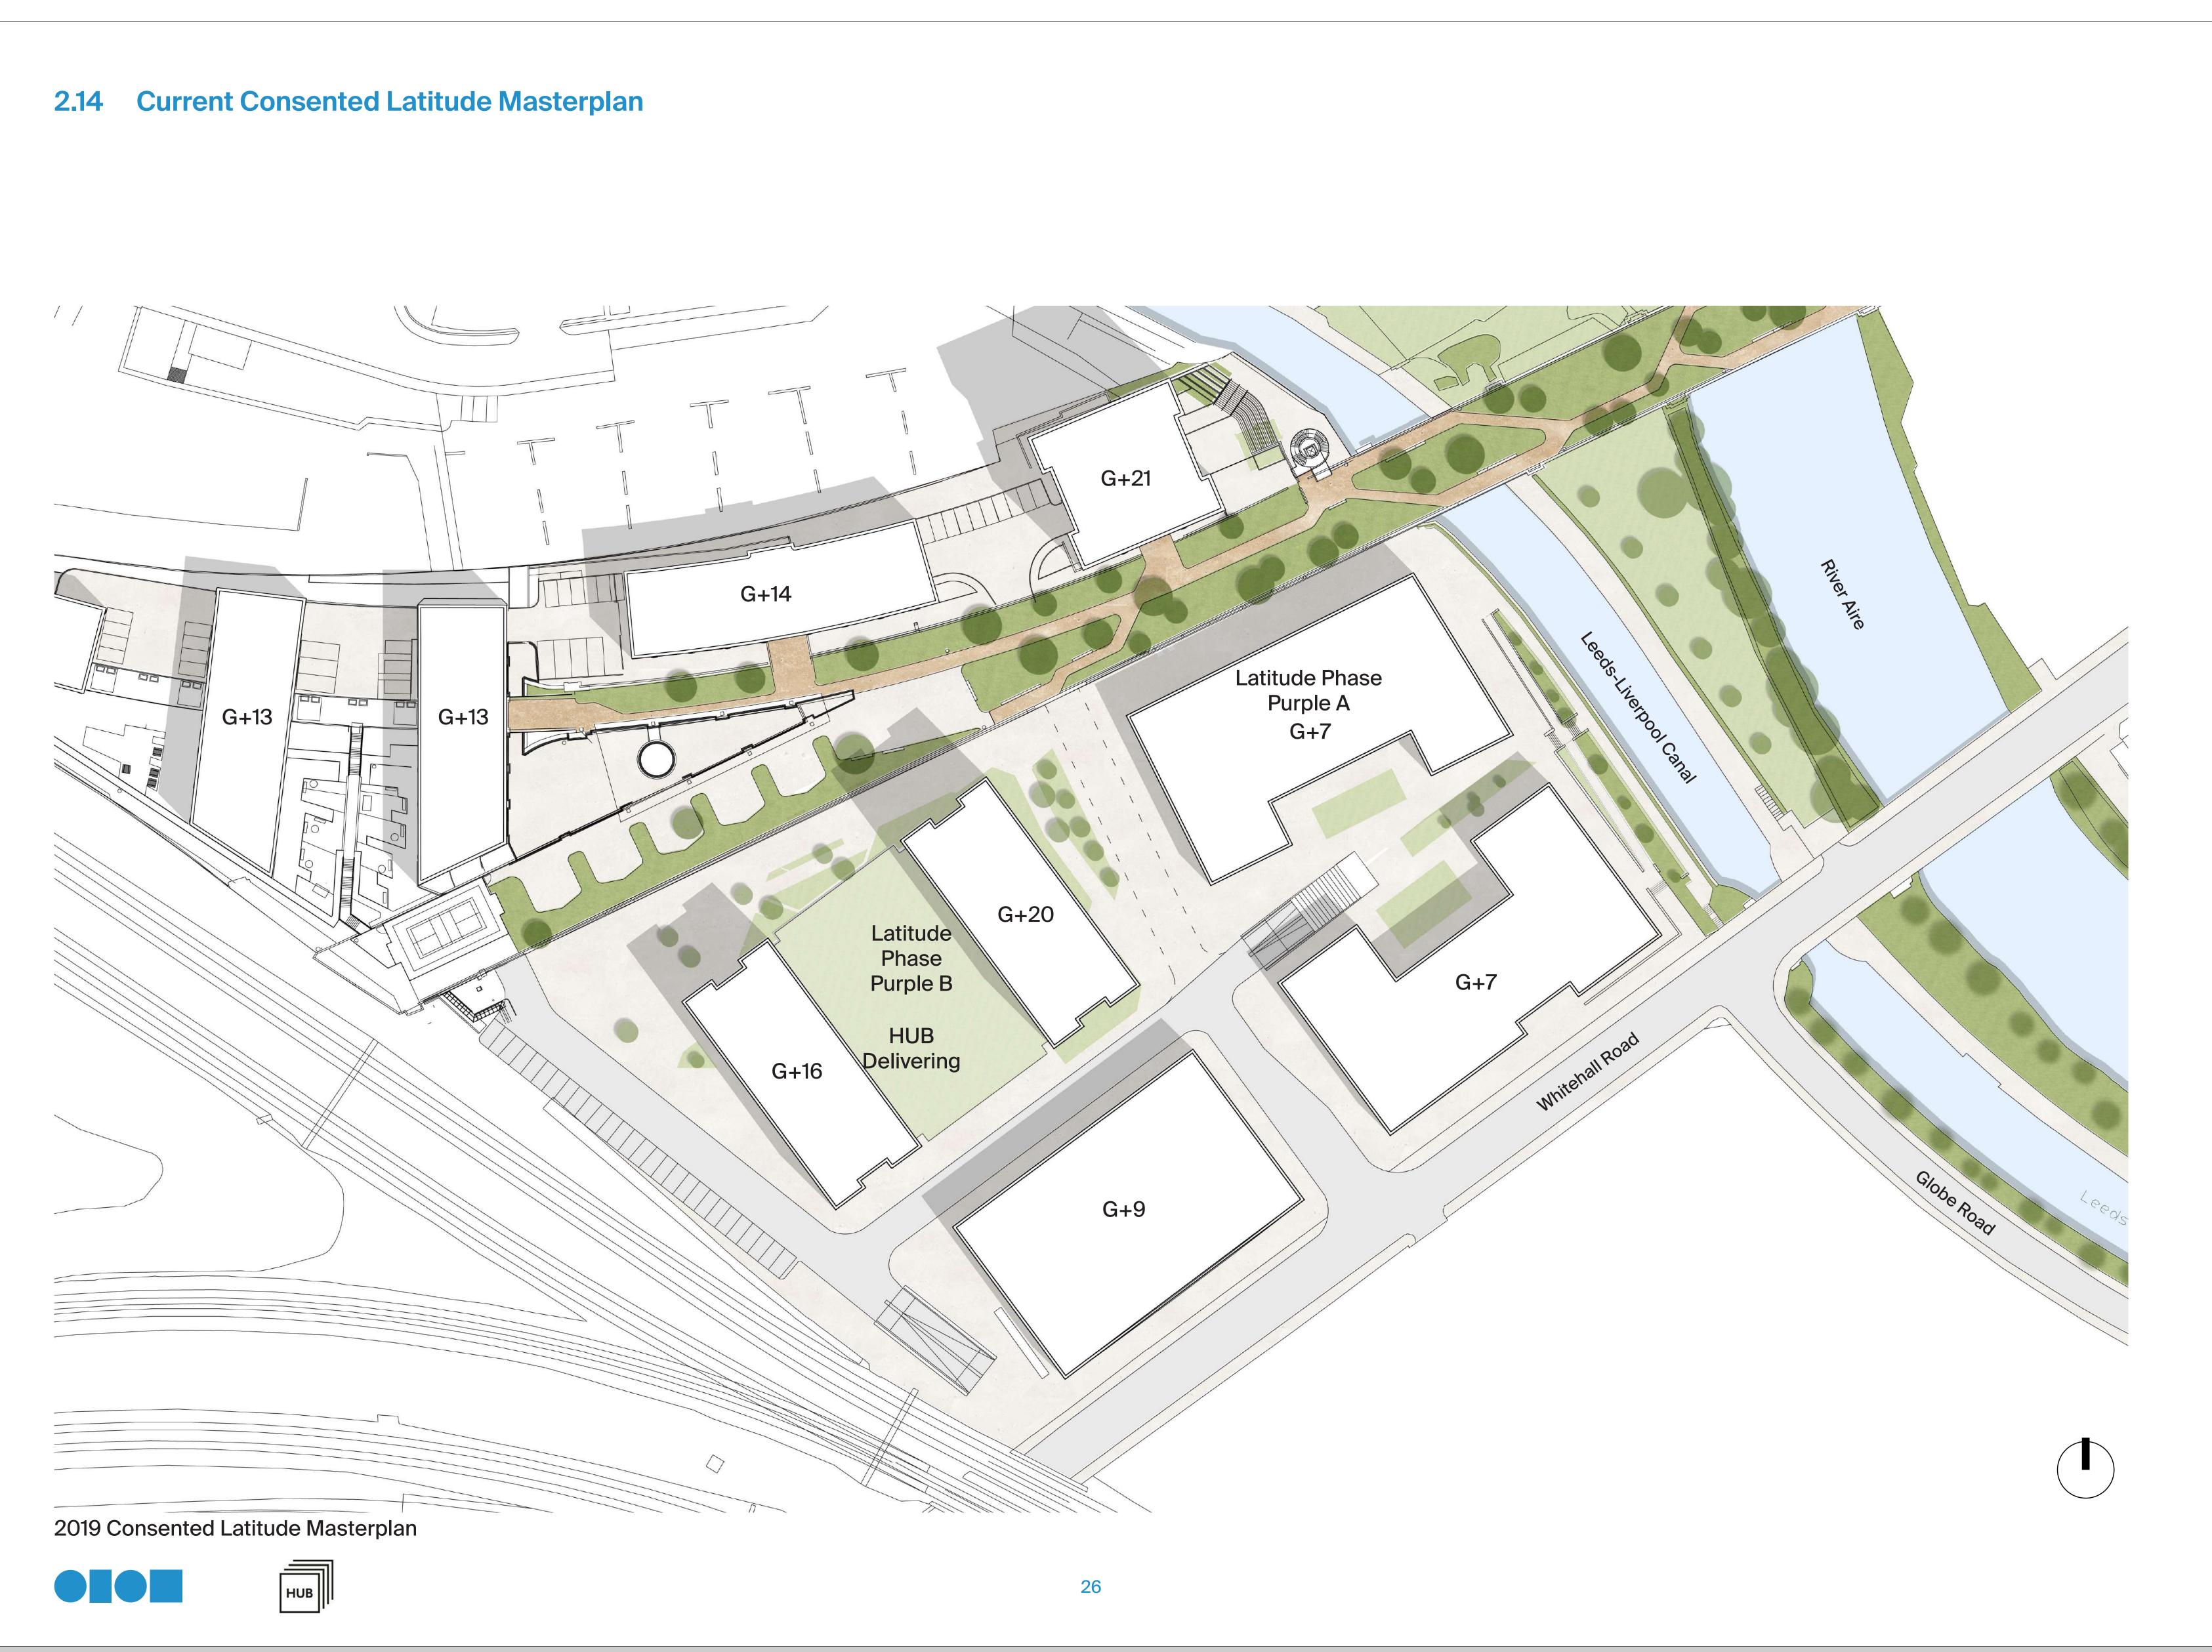

# Former Yorkshire Post site

Latitude Masterplan Site

Whitehall Road

) Site 🏂

Leeds Braford Railway Line

.....

CARACKARY .

A.8.90