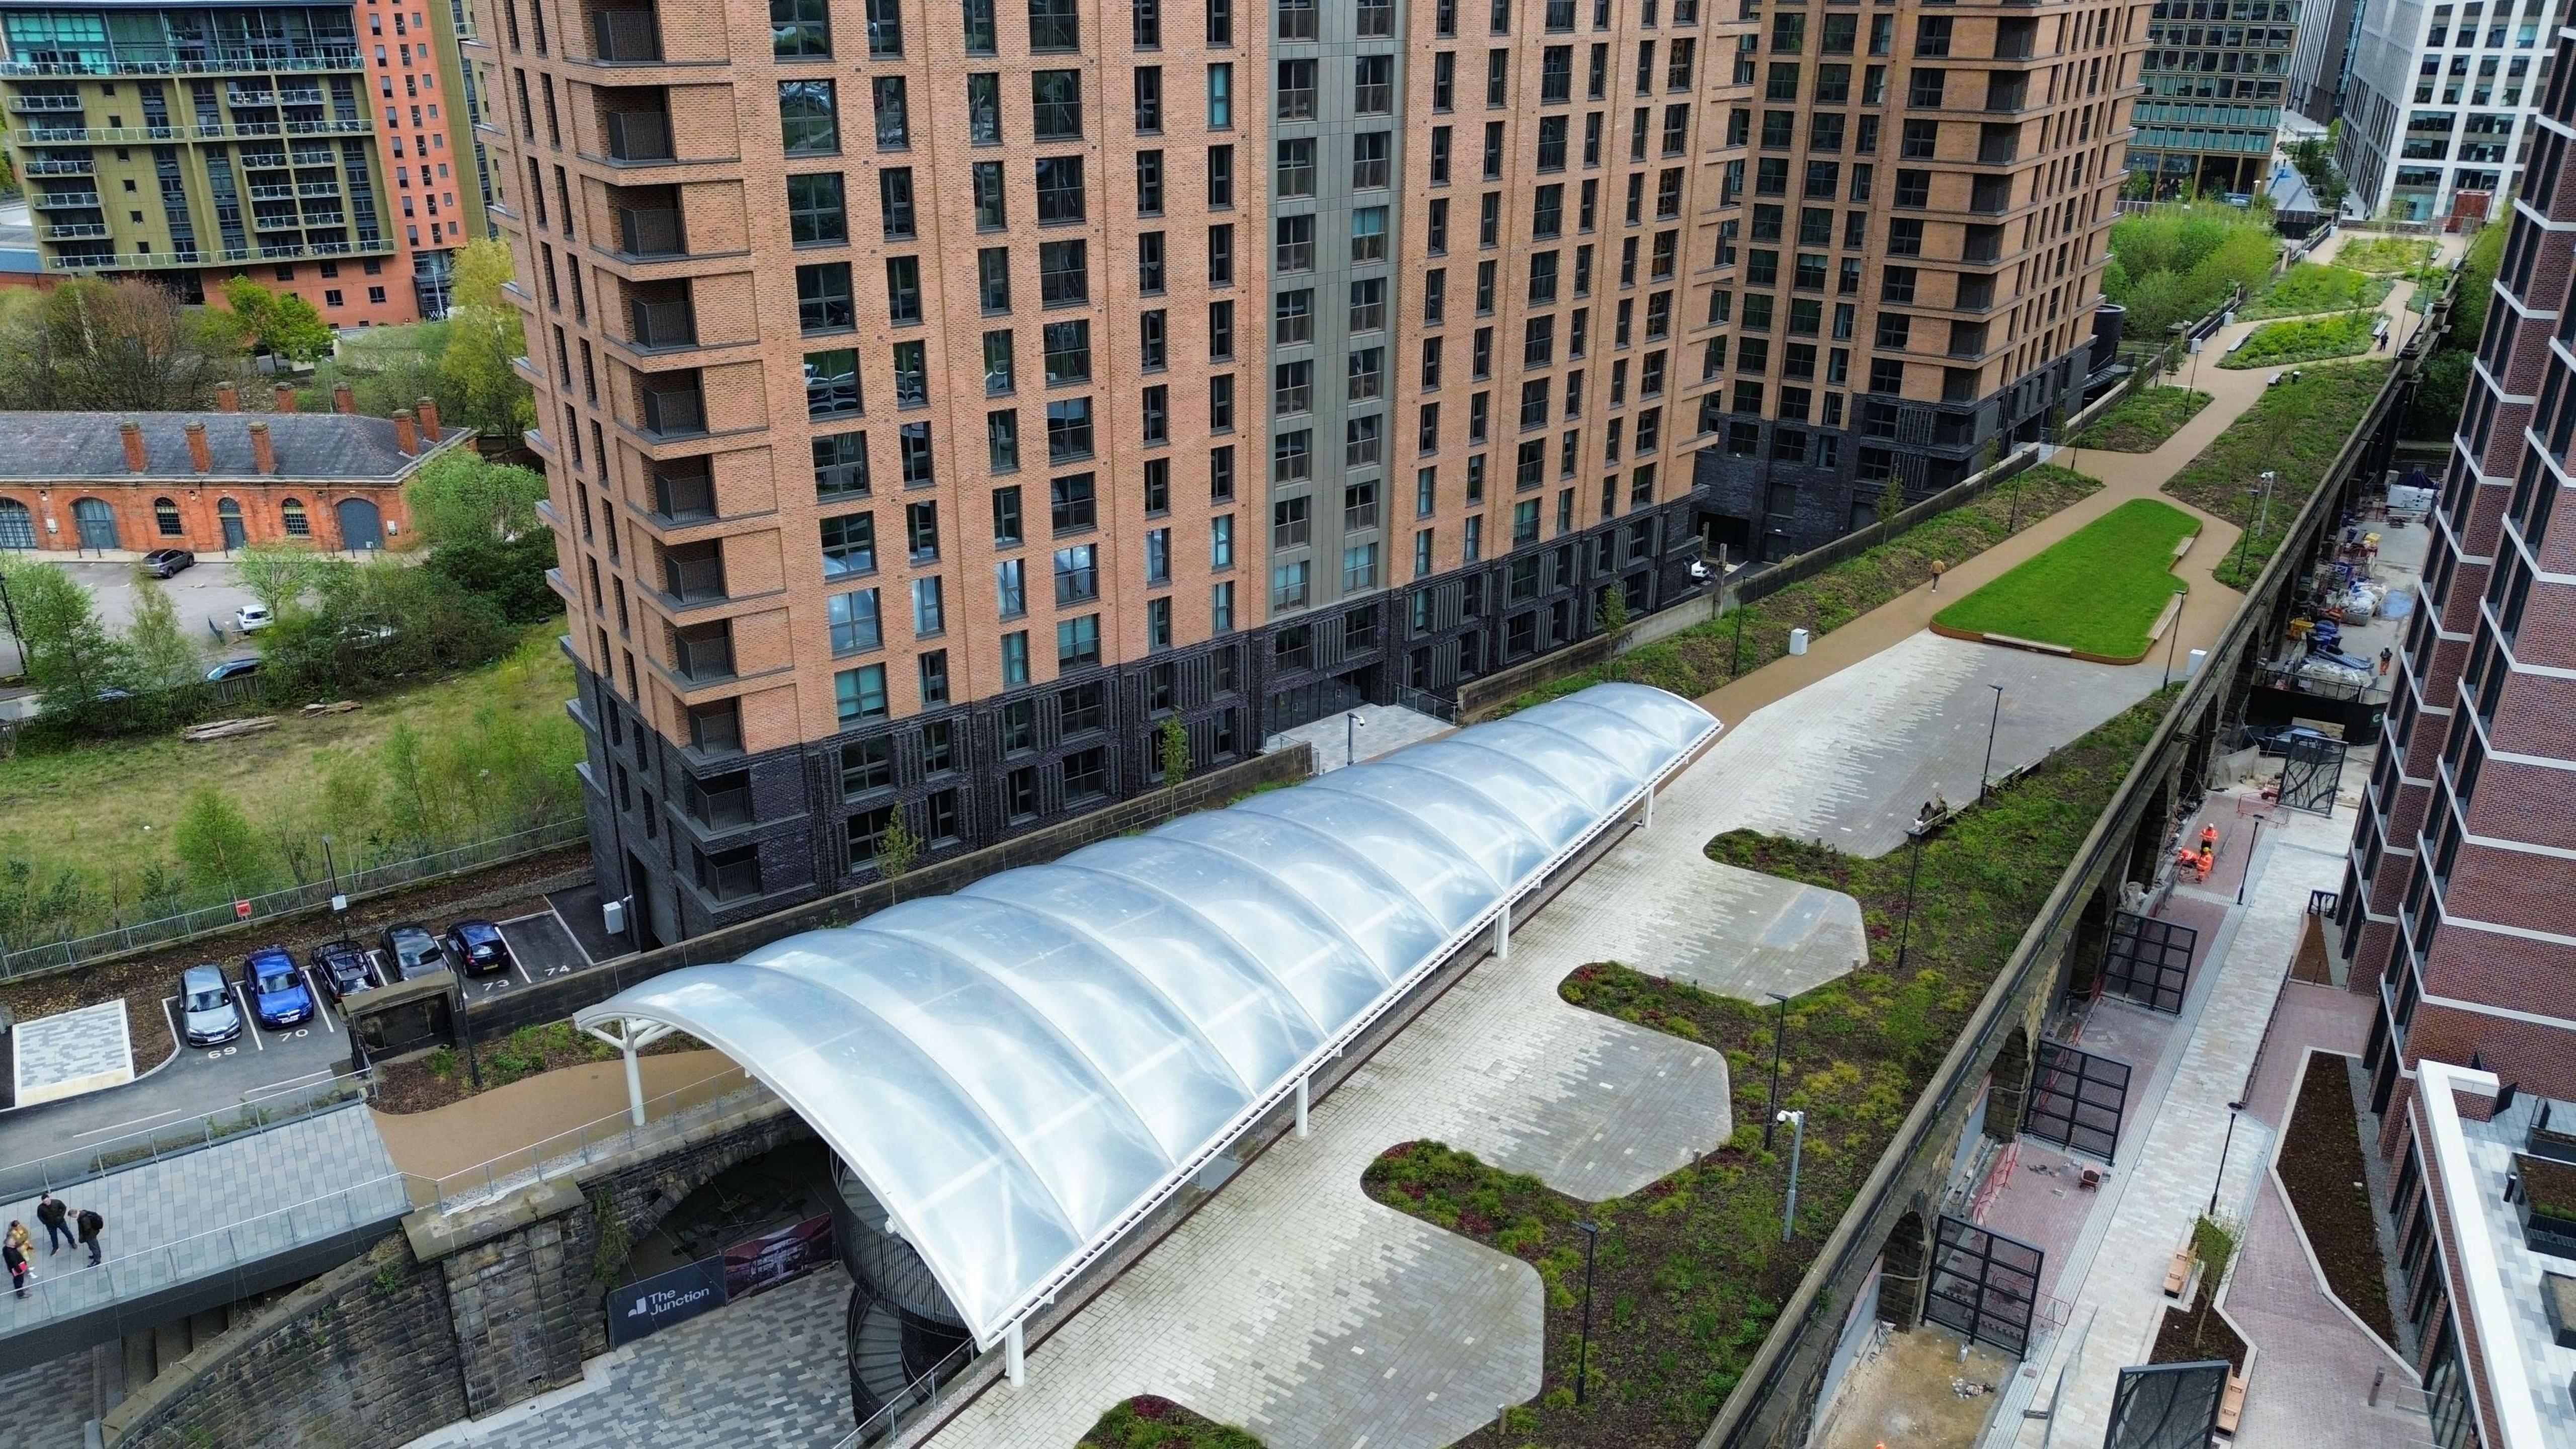

# BRIGGATE - 330M long, c.18m wide

MONK BRIDGE VIADUCT - 310M long, c.16m wide

| _   | ิสไ |
|-----|-----|
| HUB |     |

20

- Restoration and re-use of historic viaduct structure
- Pedestrian connectivity at ground and viaduct Level
- Opportunities for vertical connection
- Opportunities for new active spaces
- Interaction with waterways
- Key views from and towards the site

Monk Bridge, Leeds

Site Opportunities Diagram

| _   | ิสไ |
|-----|-----|
| HUB |     |

Viaduct stand-off zone - opportunity to provide a linear plaza adjacent the proposed retail units to activate the northern edge of the site and facilitate lateral movement across the site

Required Access Road through site from adjacent Monk Bridge development