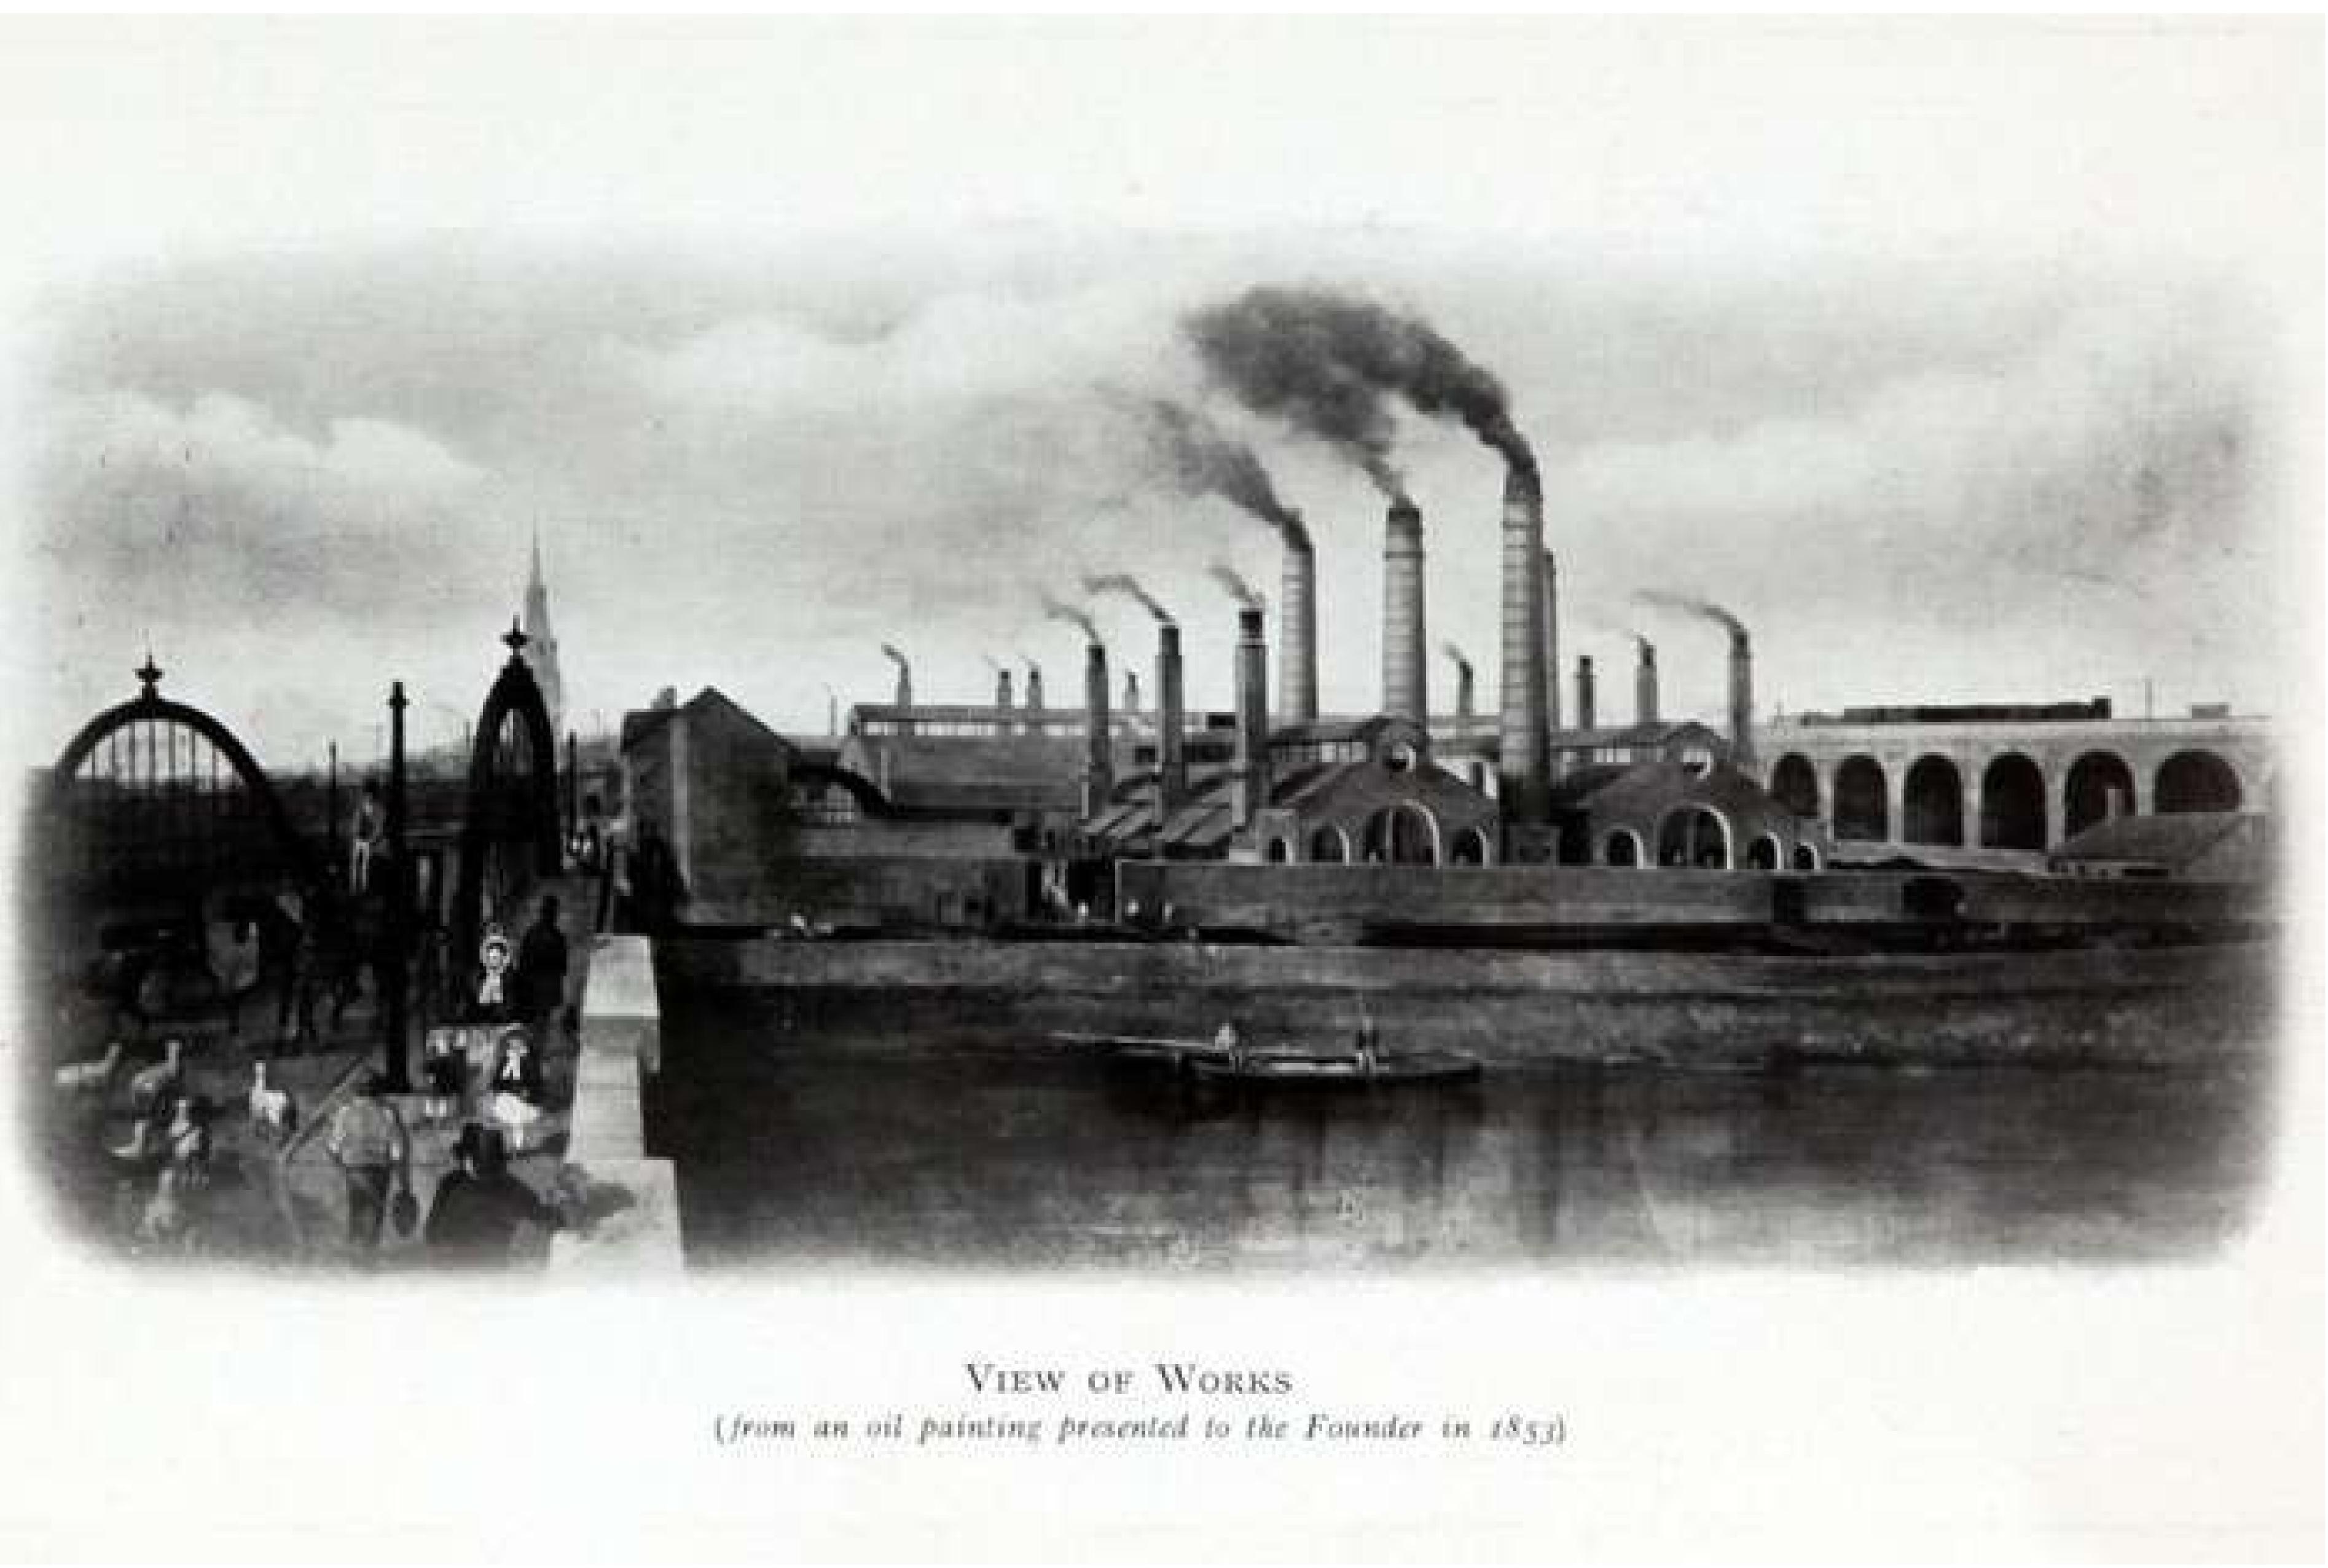

Monk Bridge Ironworks formerly occupying the site

2,000 ton forging press

Machine shop at Monk Bridge Iron and Steel works

# 25 tonne ingots

Production of steel blooms for rail manufacture

Weldless steel tyres and rings of all descriptions