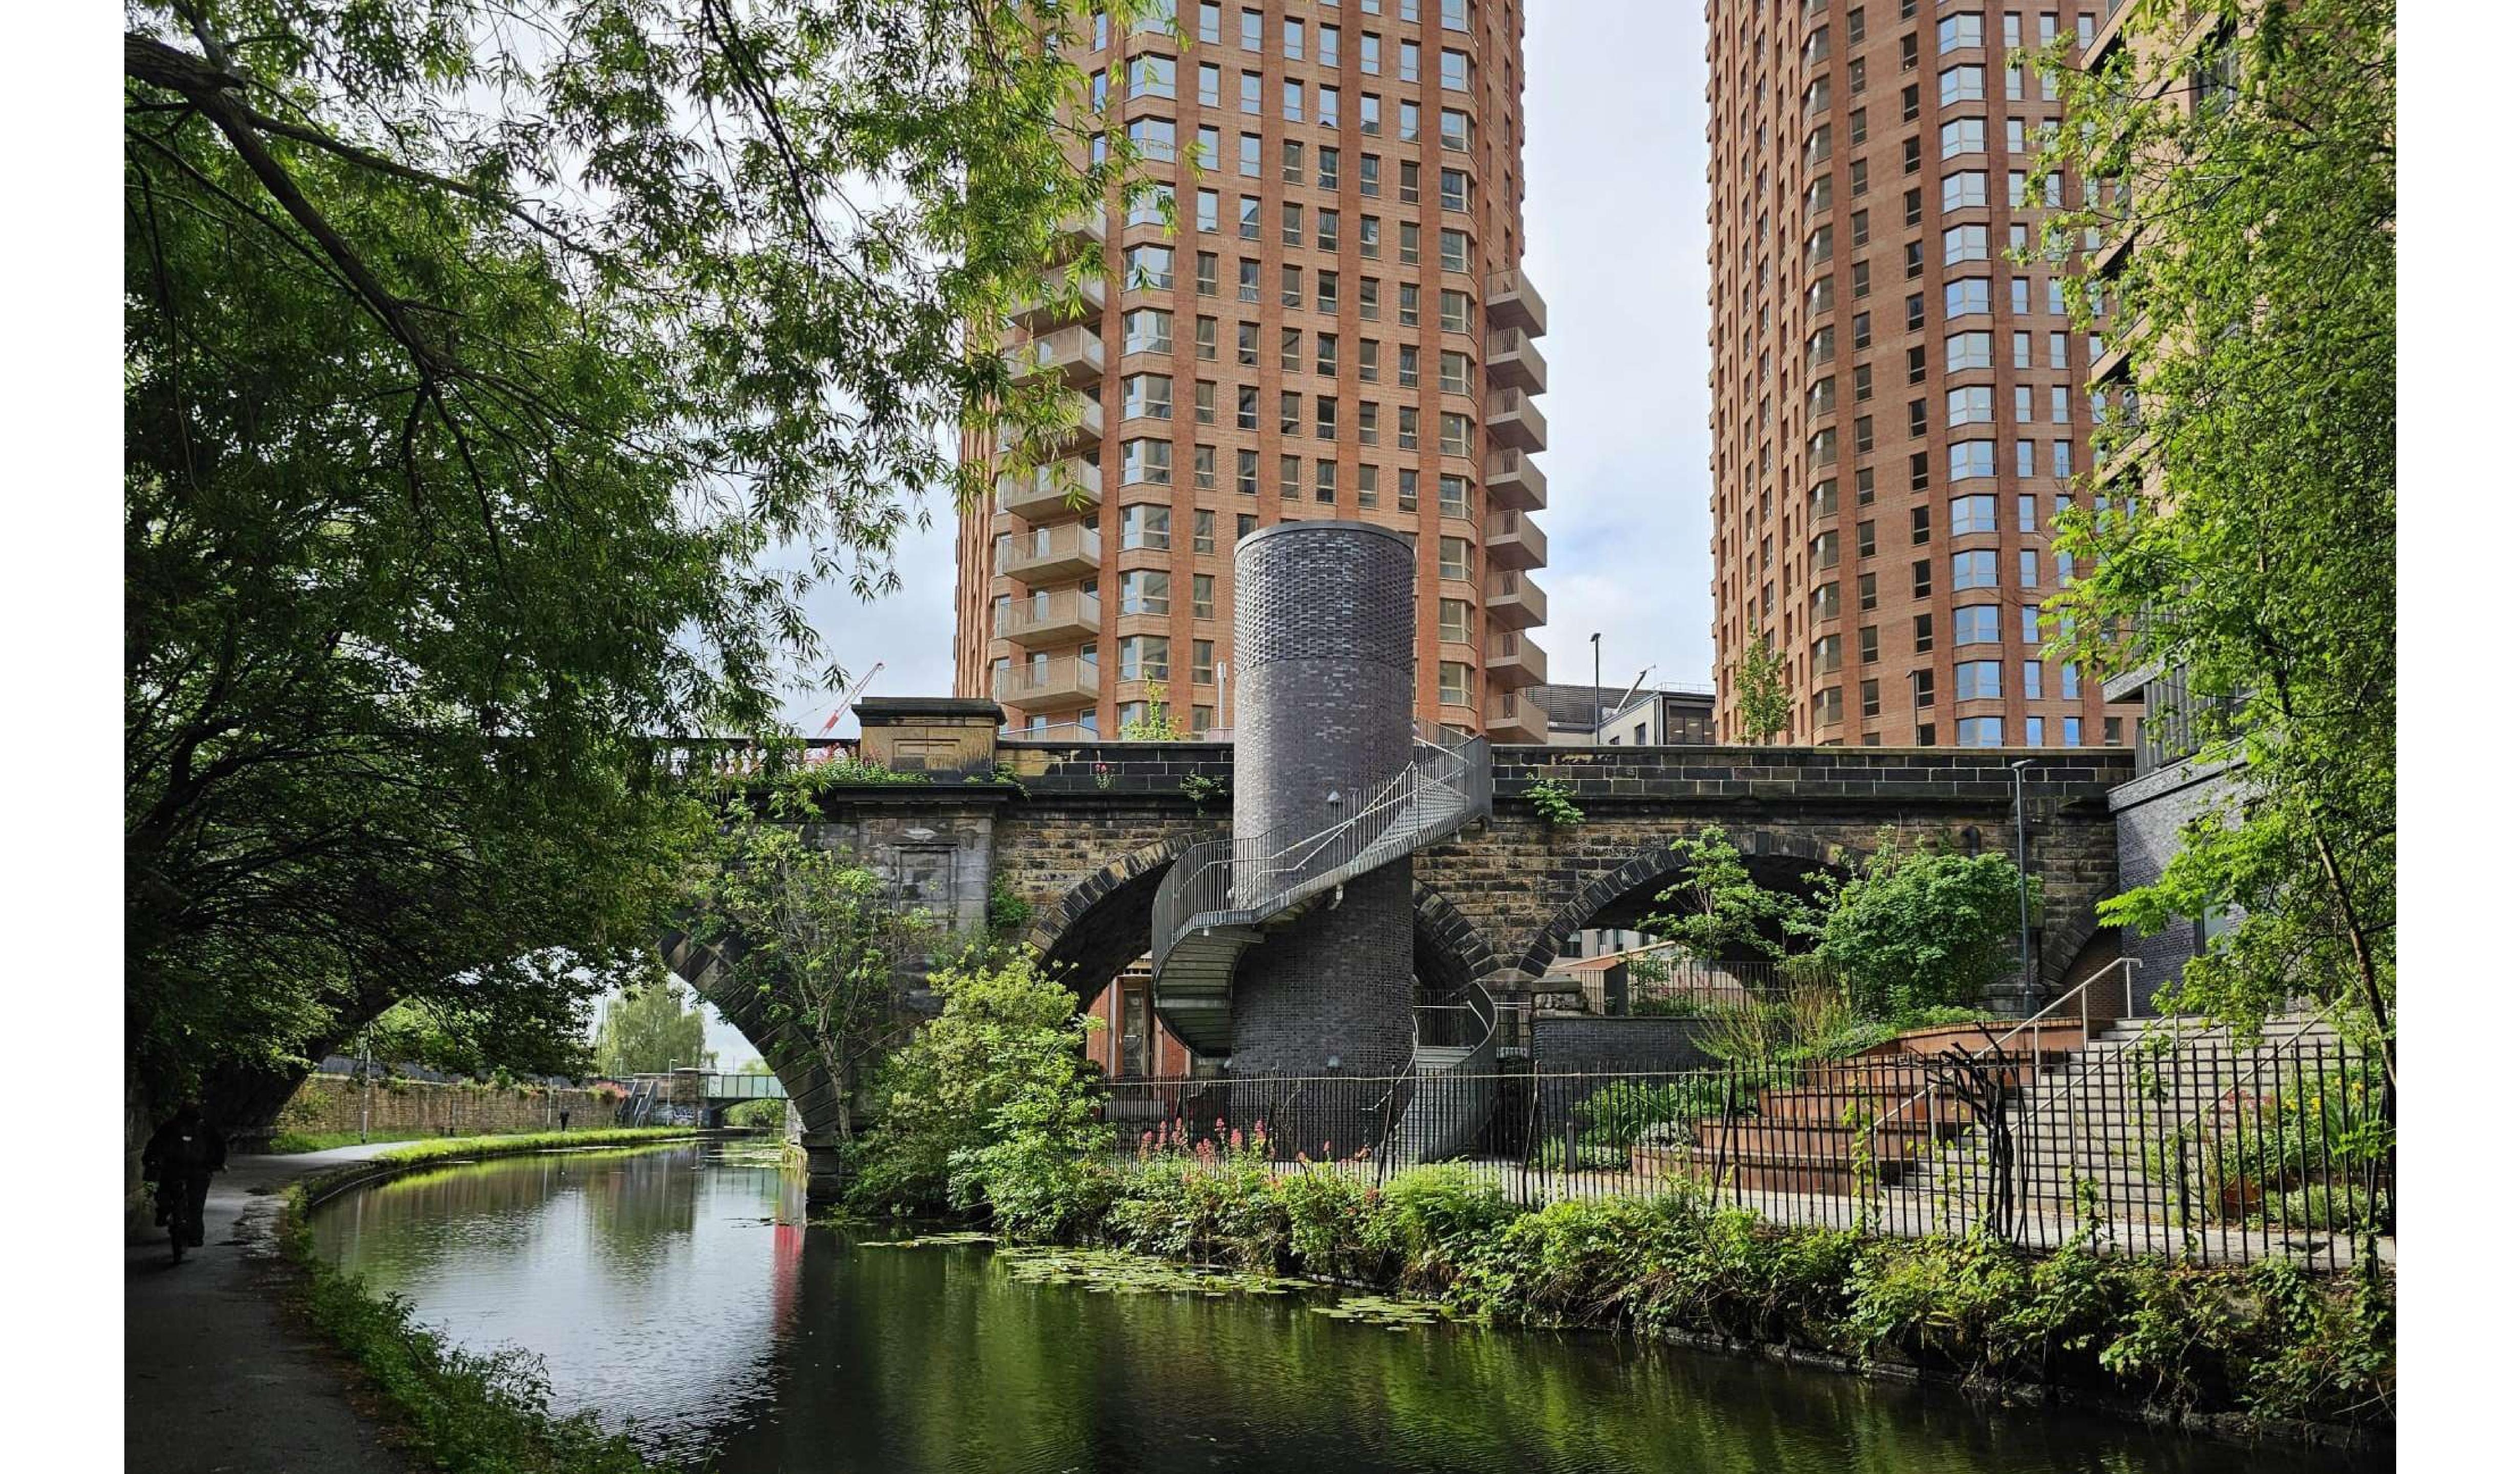

# BRIGGATE - 330M long, c.18m wide

MONK BRIDGE VIADUCT - 310M long, c.16m wide

| _   | ิสไ |
|-----|-----|
| HUB |     |

20

- Restoration and re-use of historic viaduct structure
- Pedestrian connectivity at ground and viaduct Level
- Opportunities for vertical connection
- Opportunities for new active spaces
- Interaction with waterways
- Key views from and towards the site

Monk Bridge, Leeds

Site Opportunities Diagram

| _   | ิสไ |
|-----|-----|
| HUB |     |

# **Constraints and Opportunities**

**Existing Building Context** 

Existing trees around the site

Viaduct commercial oportunities as part of Monk Bridge development

Proposed Pedestrian Access Nodes via Viaduct