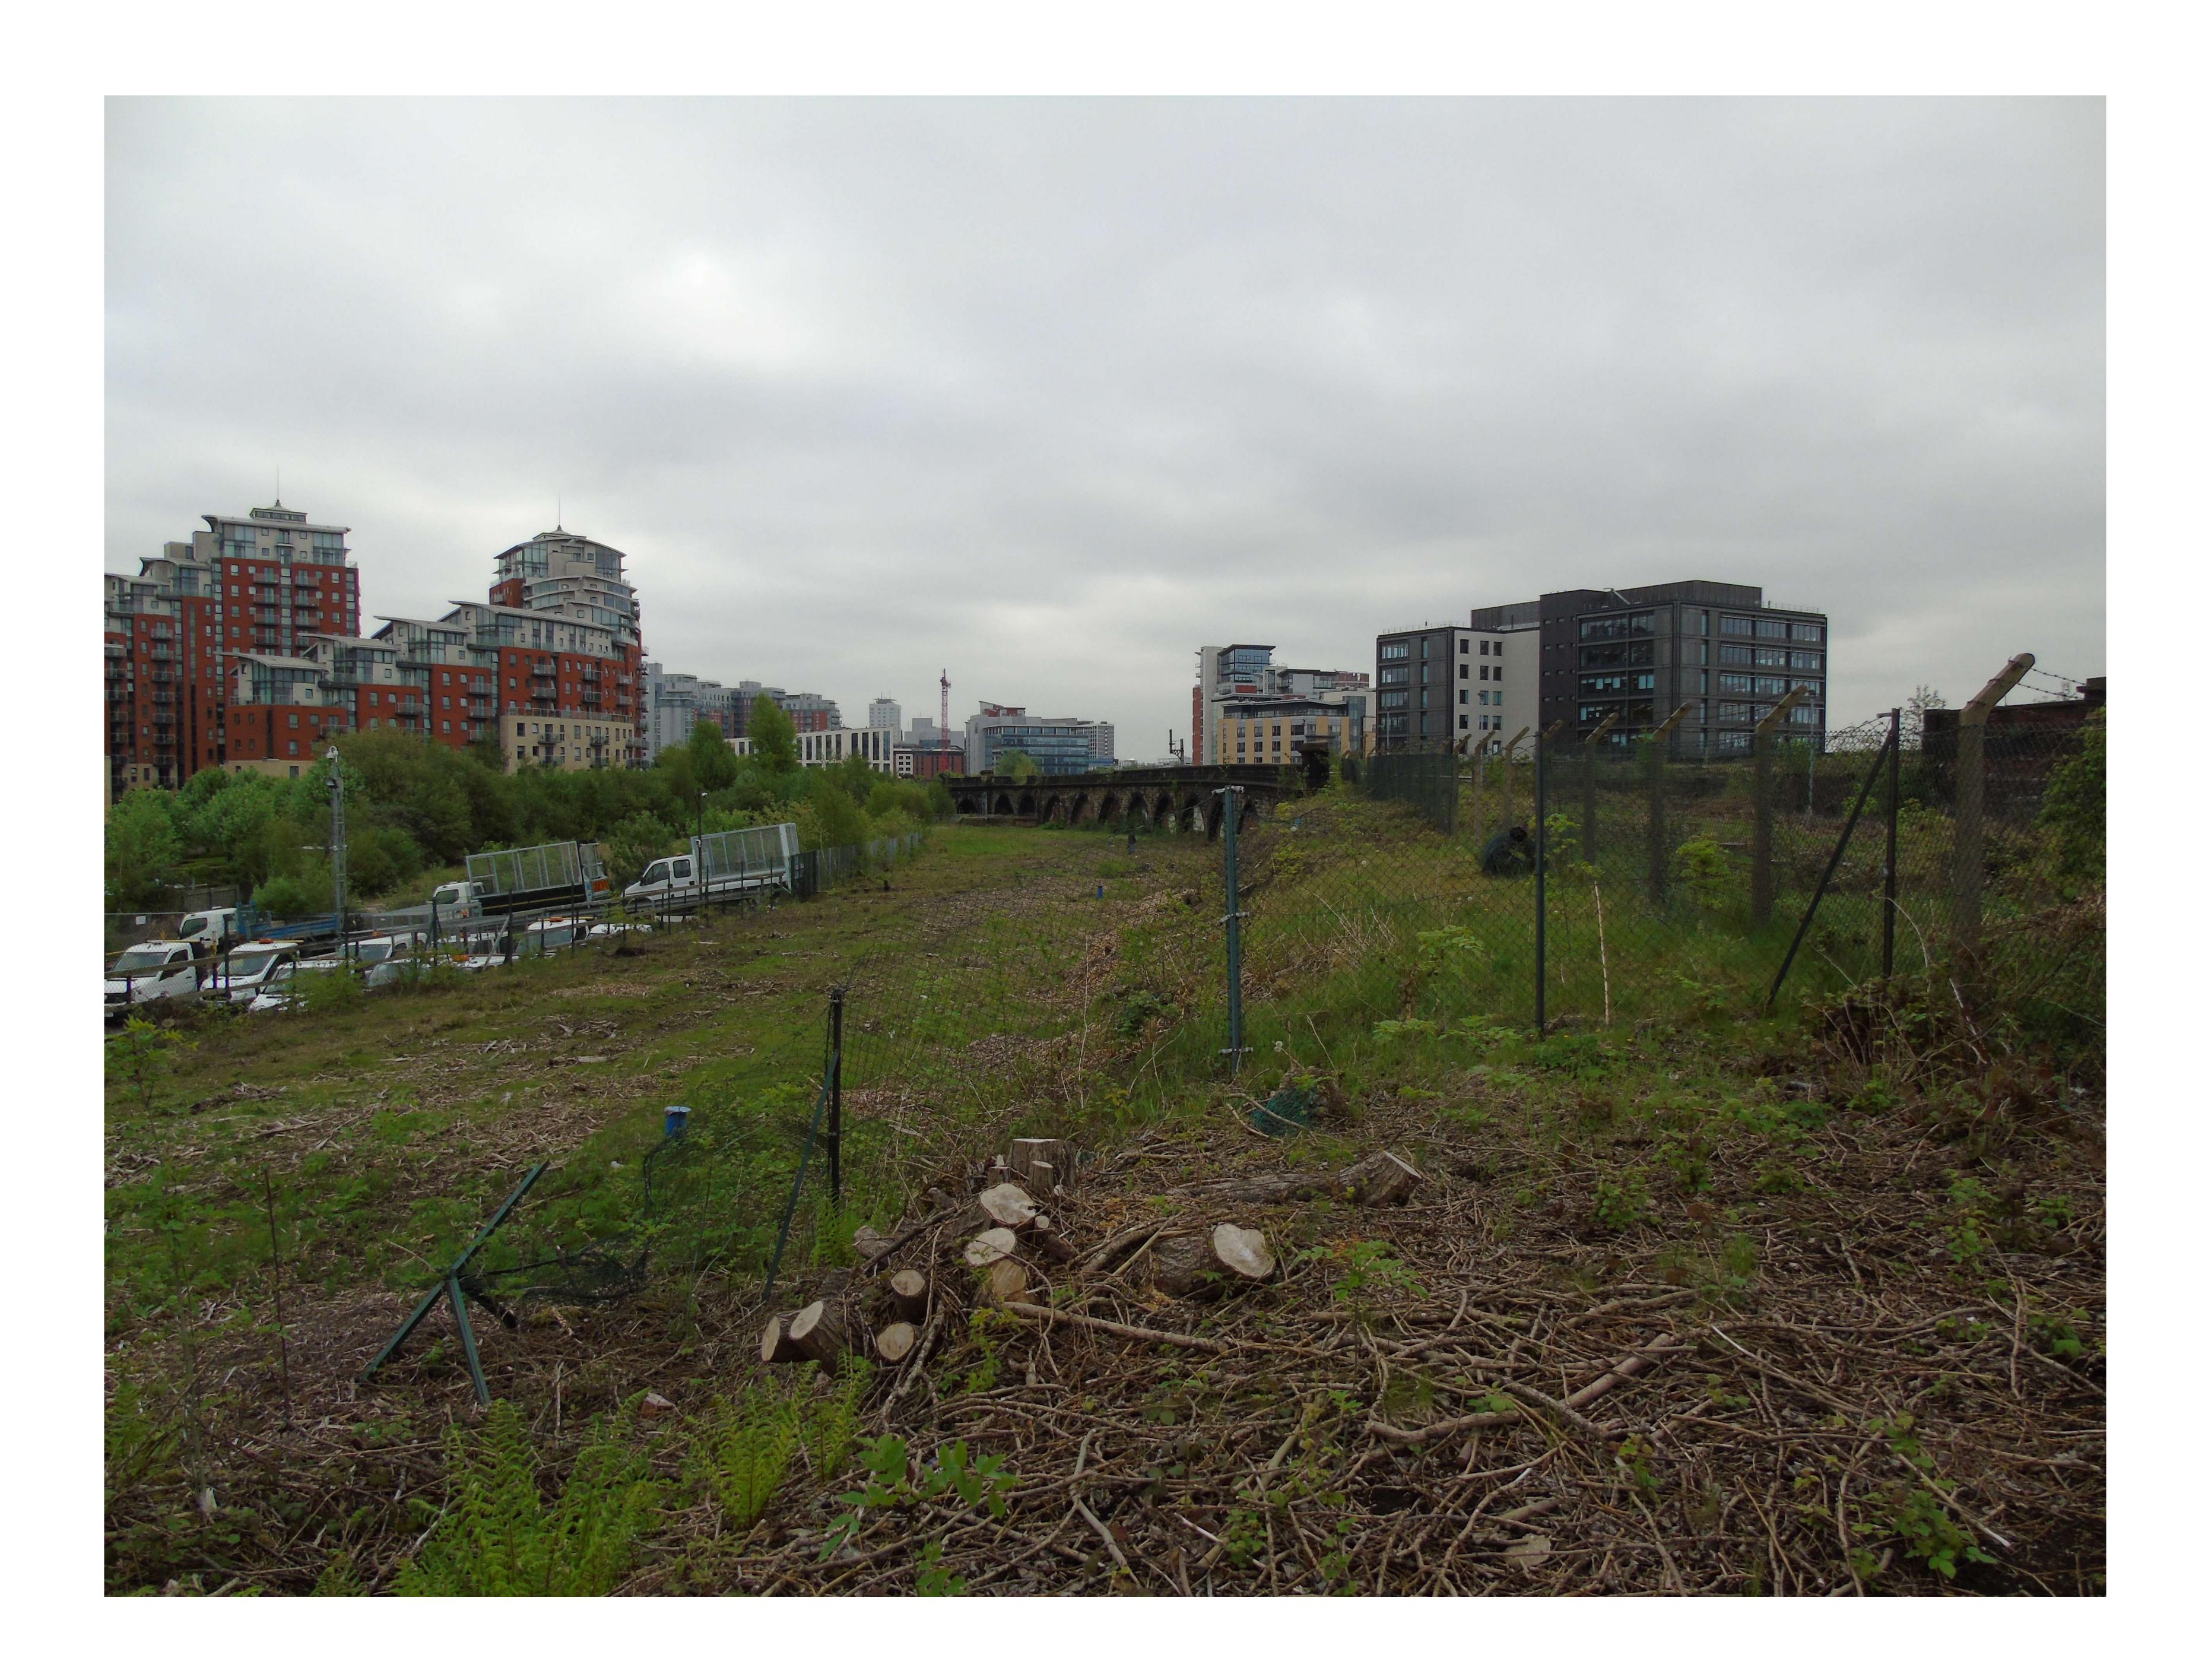

# Former Yorkshire Post site

Latitude Masterplan Site

Whitehall Road

) Site 🏂

Leeds Braford Railway Line

.....

CARACKARY .

A.8.90

# BRIGGATE - 330M long, c.18m wide

MONK BRIDGE VIADUCT - 310M long, c.16m wide

| _   | ิสไ |
|-----|-----|
| HUB |     |

20

- Restoration and re-use of historic viaduct structure
- Pedestrian connectivity at ground and viaduct Level
- Opportunities for vertical connection
- Opportunities for new active spaces
- Interaction with waterways
- Key views from and towards the site

Monk Bridge, Leeds

Site Opportunities Diagram

| _   | ิสไ |
|-----|-----|
| HUB |     |