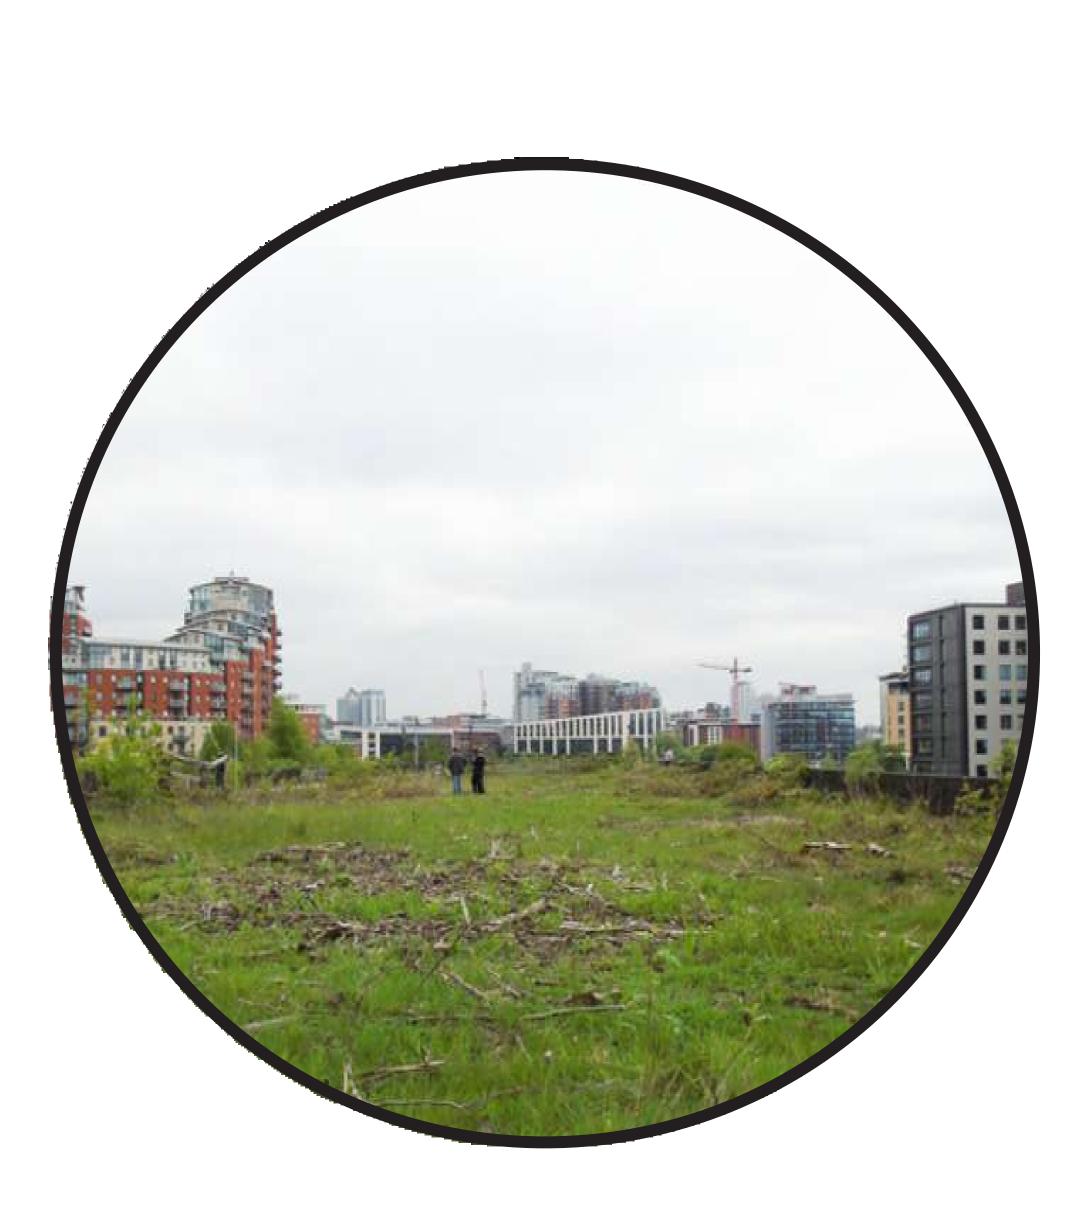

# Former Yorkshire Post site

Latitude Masterplan Site

Whitehall Road

) Site 🏂

Leeds Braford Railway Line

.....

CARACKARY .

A.8.90

Monk Bridge Ironworks formerly occupying the site

2,000 ton forging press

Machine shop at Monk Bridge Iron and Steel works

# 25 tonne ingots

Production of steel blooms for rail manufacture

Weldless steel tyres and rings of all descriptions