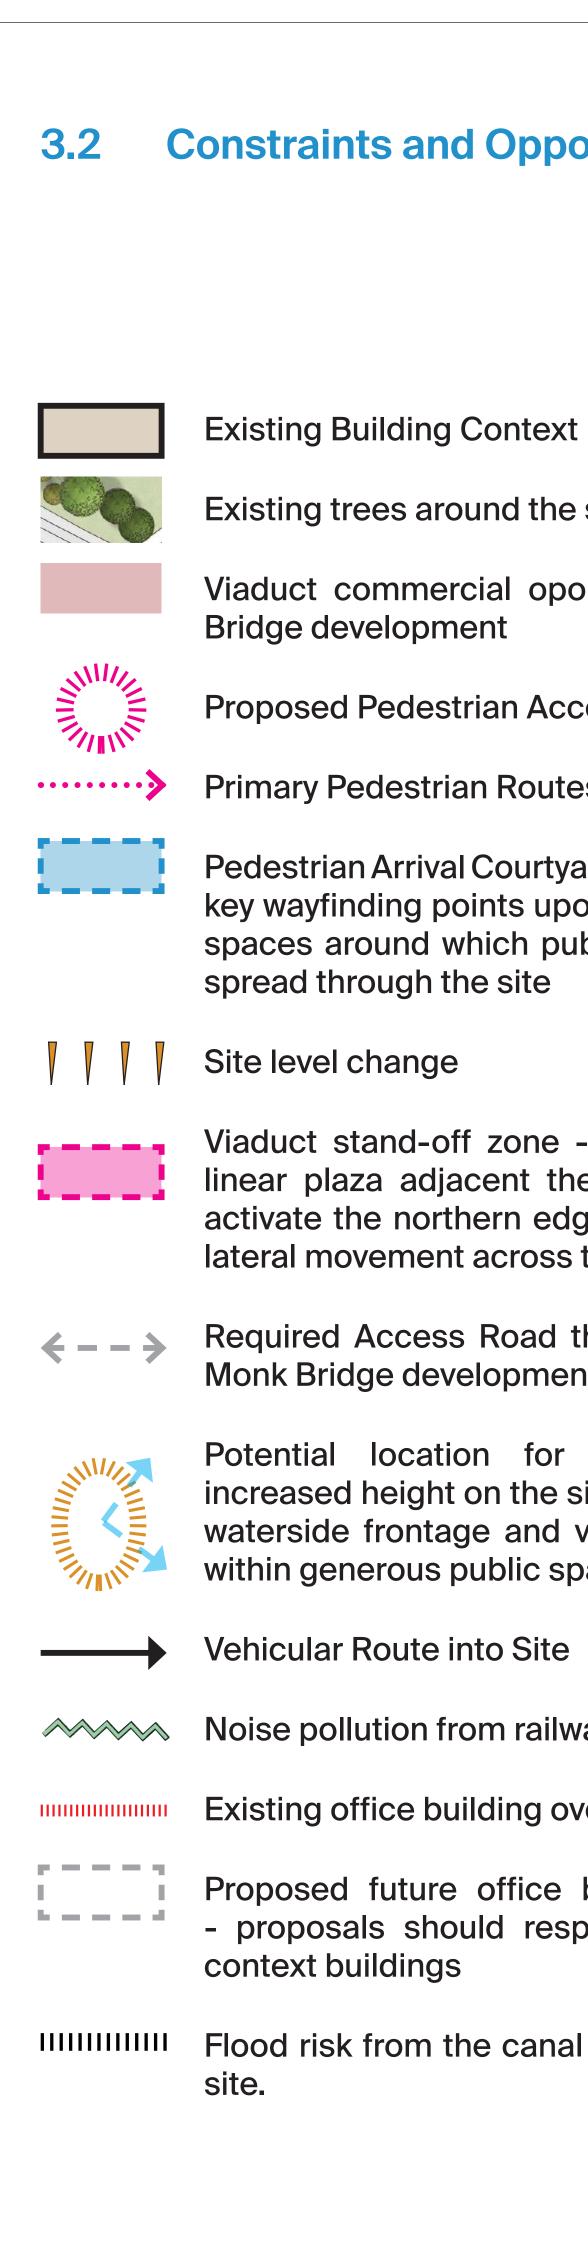

# **Constraints and Opportunities**

**Existing Building Context** 

Existing trees around the site

Viaduct commercial oportunities as part of Monk Bridge development

Proposed Pedestrian Access Nodes via Viaduct

Primary Pedestrian Routes into Site

Pedestrian Arrival Courtyards - opportunity to provide key wayfinding points upon egress from viaduct and spaces around which public amenity can grow and spread through the site

Viaduct stand-off zone - opportunity to provide a linear plaza adjacent the proposed retail units to activate the northern edge of the site and facilitate lateral movement across the site

Required Access Road through site from adjacent Monk Bridge development

> Potential location for landmark building and increased height on the site - premium location with waterside frontage and views towards the city, set within generous public space

Noise pollution from railway line

Existing office building overlooking site

Proposed future office building on adjacent site - proposals should respect the setting of future

Flood risk from the canal at the lowest levels of the

EB

| V Level 25   |    |                                         |   |
|--------------|----|-----------------------------------------|---|
| Level 24     |    | LATITUDE PURPLE<br>(UNDER CONSTRUCTION) |   |
| Level 23     |    |                                         |   |
| Level 22     |    |                                         |   |
| Level 21     |    |                                         | ] |
| T Level 20   |    | l                                       |   |
| V Level 19   |    |                                         |   |
| Level 18     |    |                                         |   |
| Level 17     |    |                                         |   |
| Level 16     |    |                                         |   |
| Level 15     |    |                                         |   |
| V Level 14   |    |                                         |   |
| V Level 13   |    |                                         |   |
| Level 12     |    |                                         | 1 |
| Level 11     | 1  |                                         |   |
| Level 10     |    |                                         |   |
| V Level 09   |    |                                         |   |
| Level 08     | 2  |                                         |   |
| Level 07     | 3  |                                         |   |
| V Level 06   | 2  |                                         |   |
| V Level 05   |    |                                         |   |
| V Level 04   |    |                                         |   |
| V Level 03   | 1  |                                         |   |
| V Level 02   |    |                                         |   |
| V Level 01   | 9  |                                         |   |
| Upper Ground | 4  |                                         |   |
| Ground Floor | 12 |                                         |   |