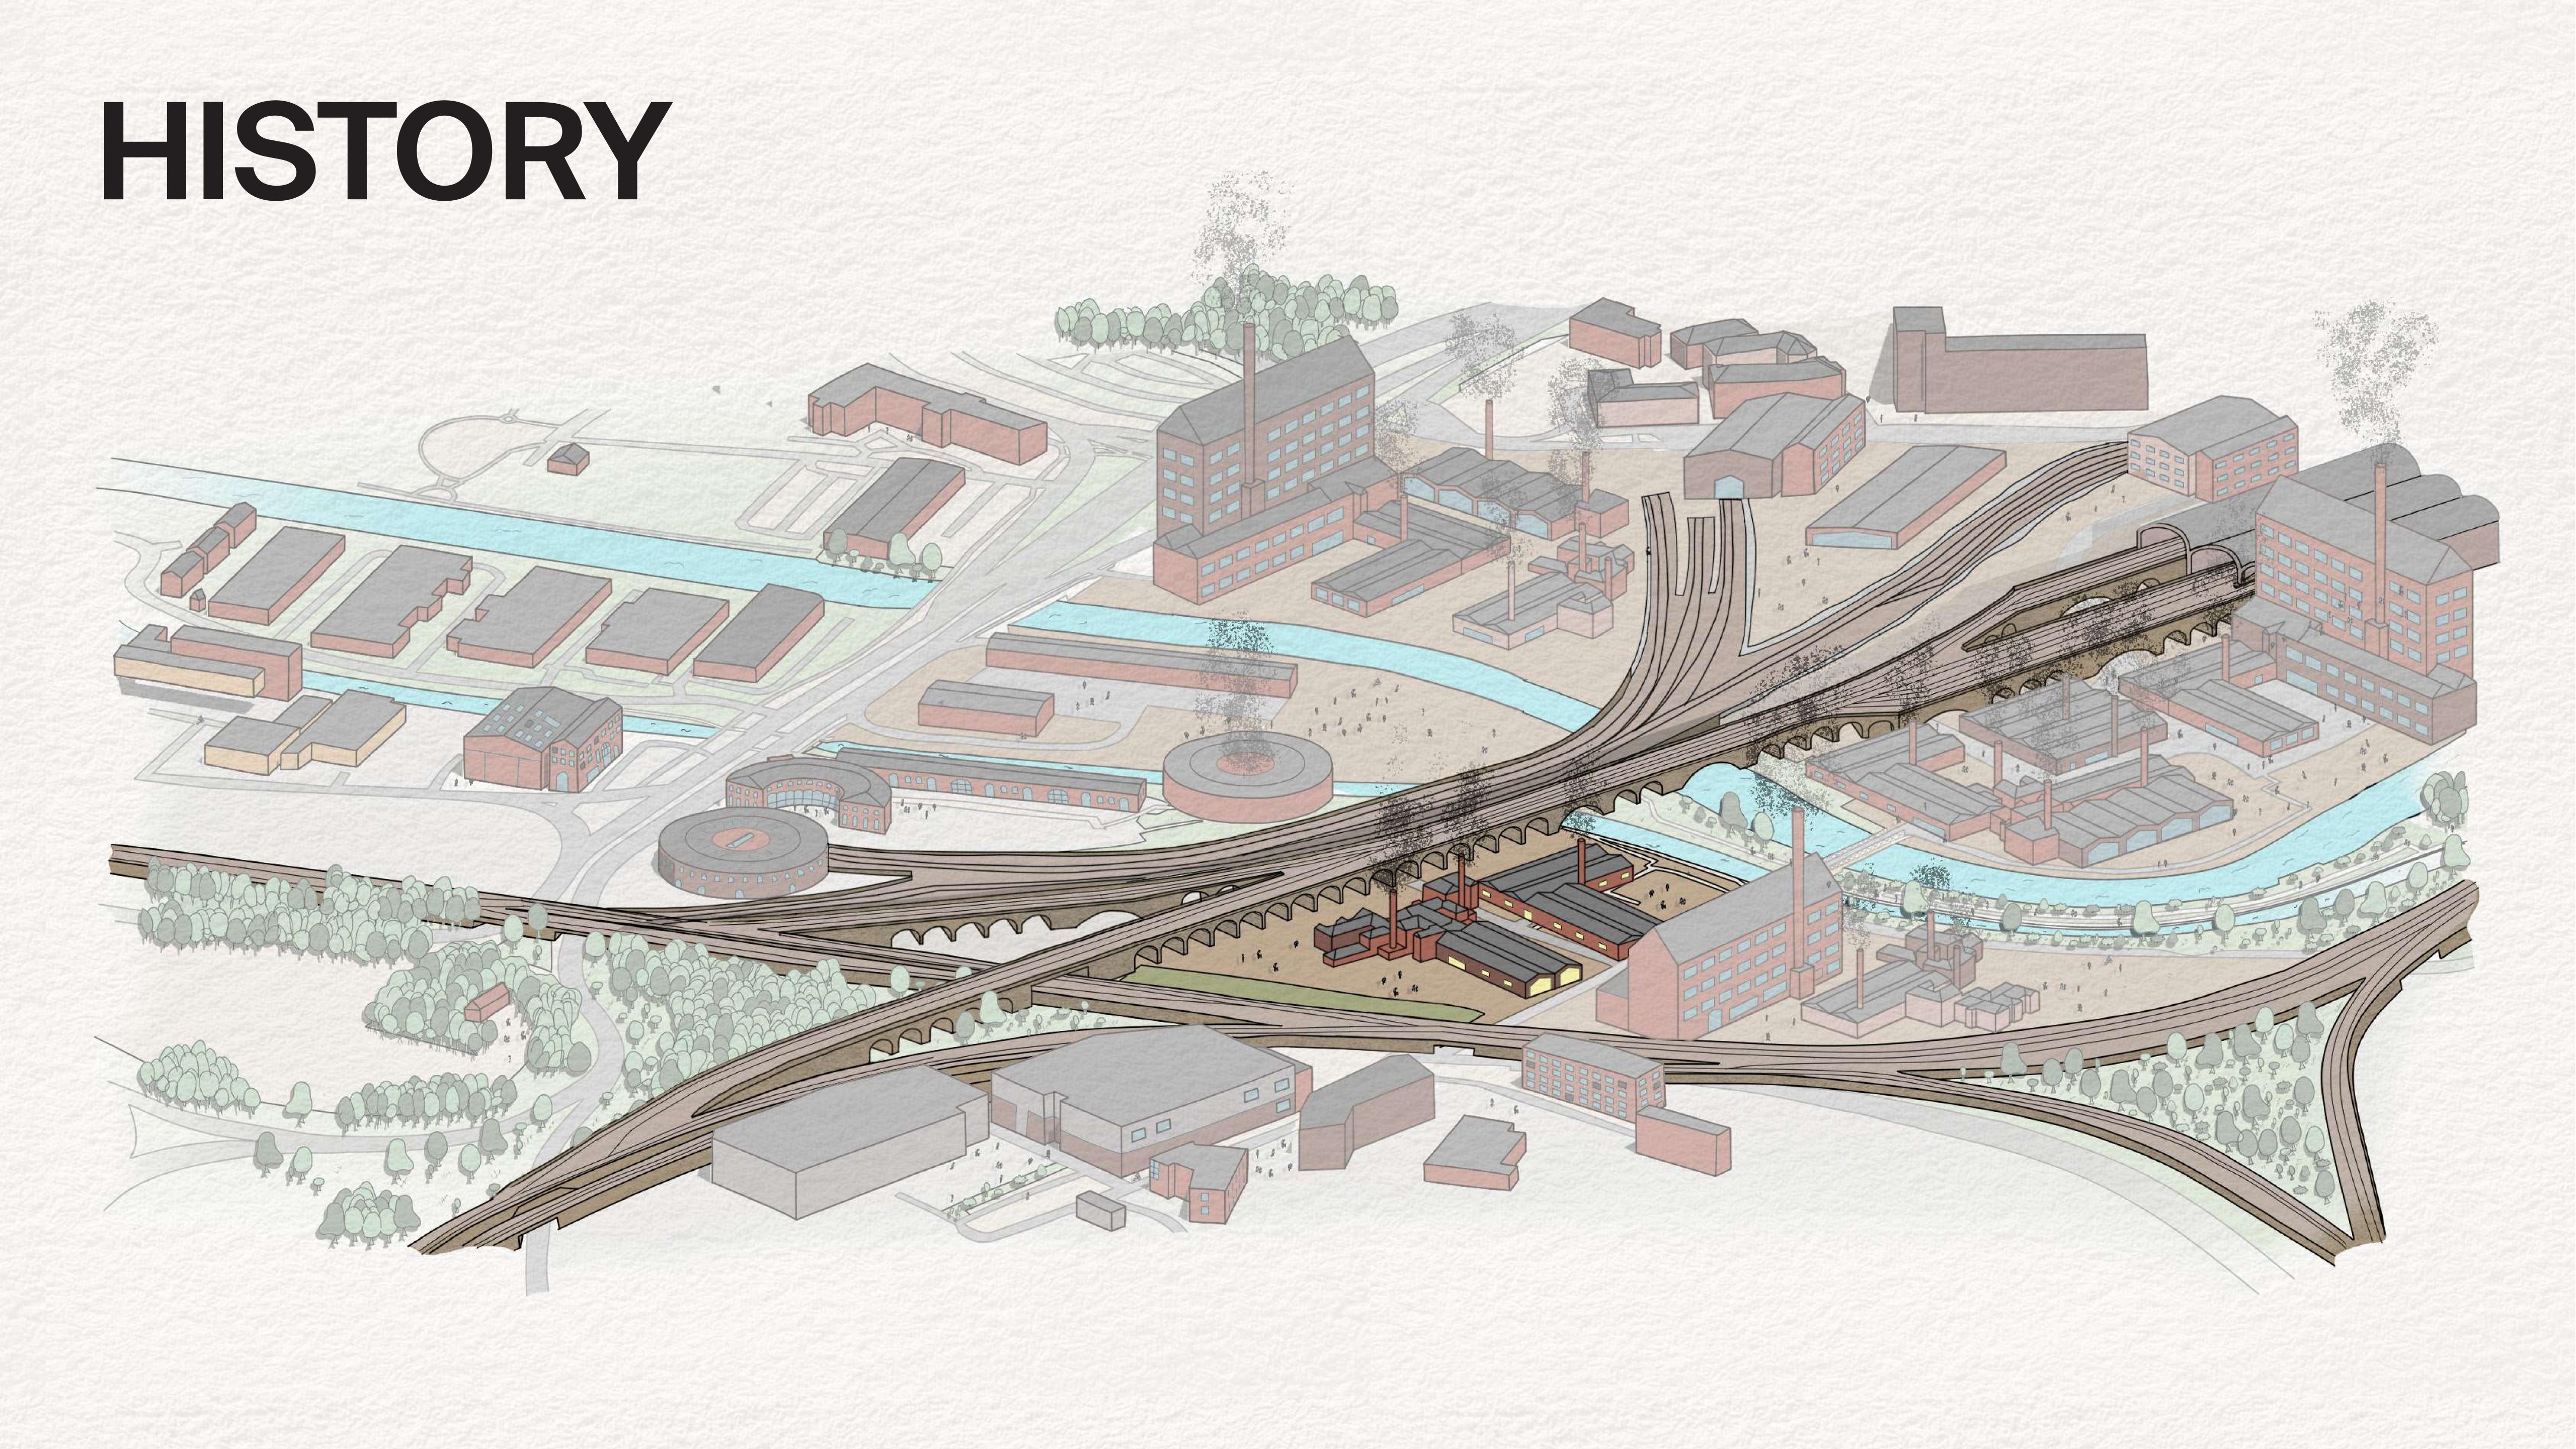

# Former Yorkshire Post site

Latitude Masterplan Site

Whitehall Road

) Site 🏂

Leeds Braford Railway Line

.....

CARACKARY .

A.8.90