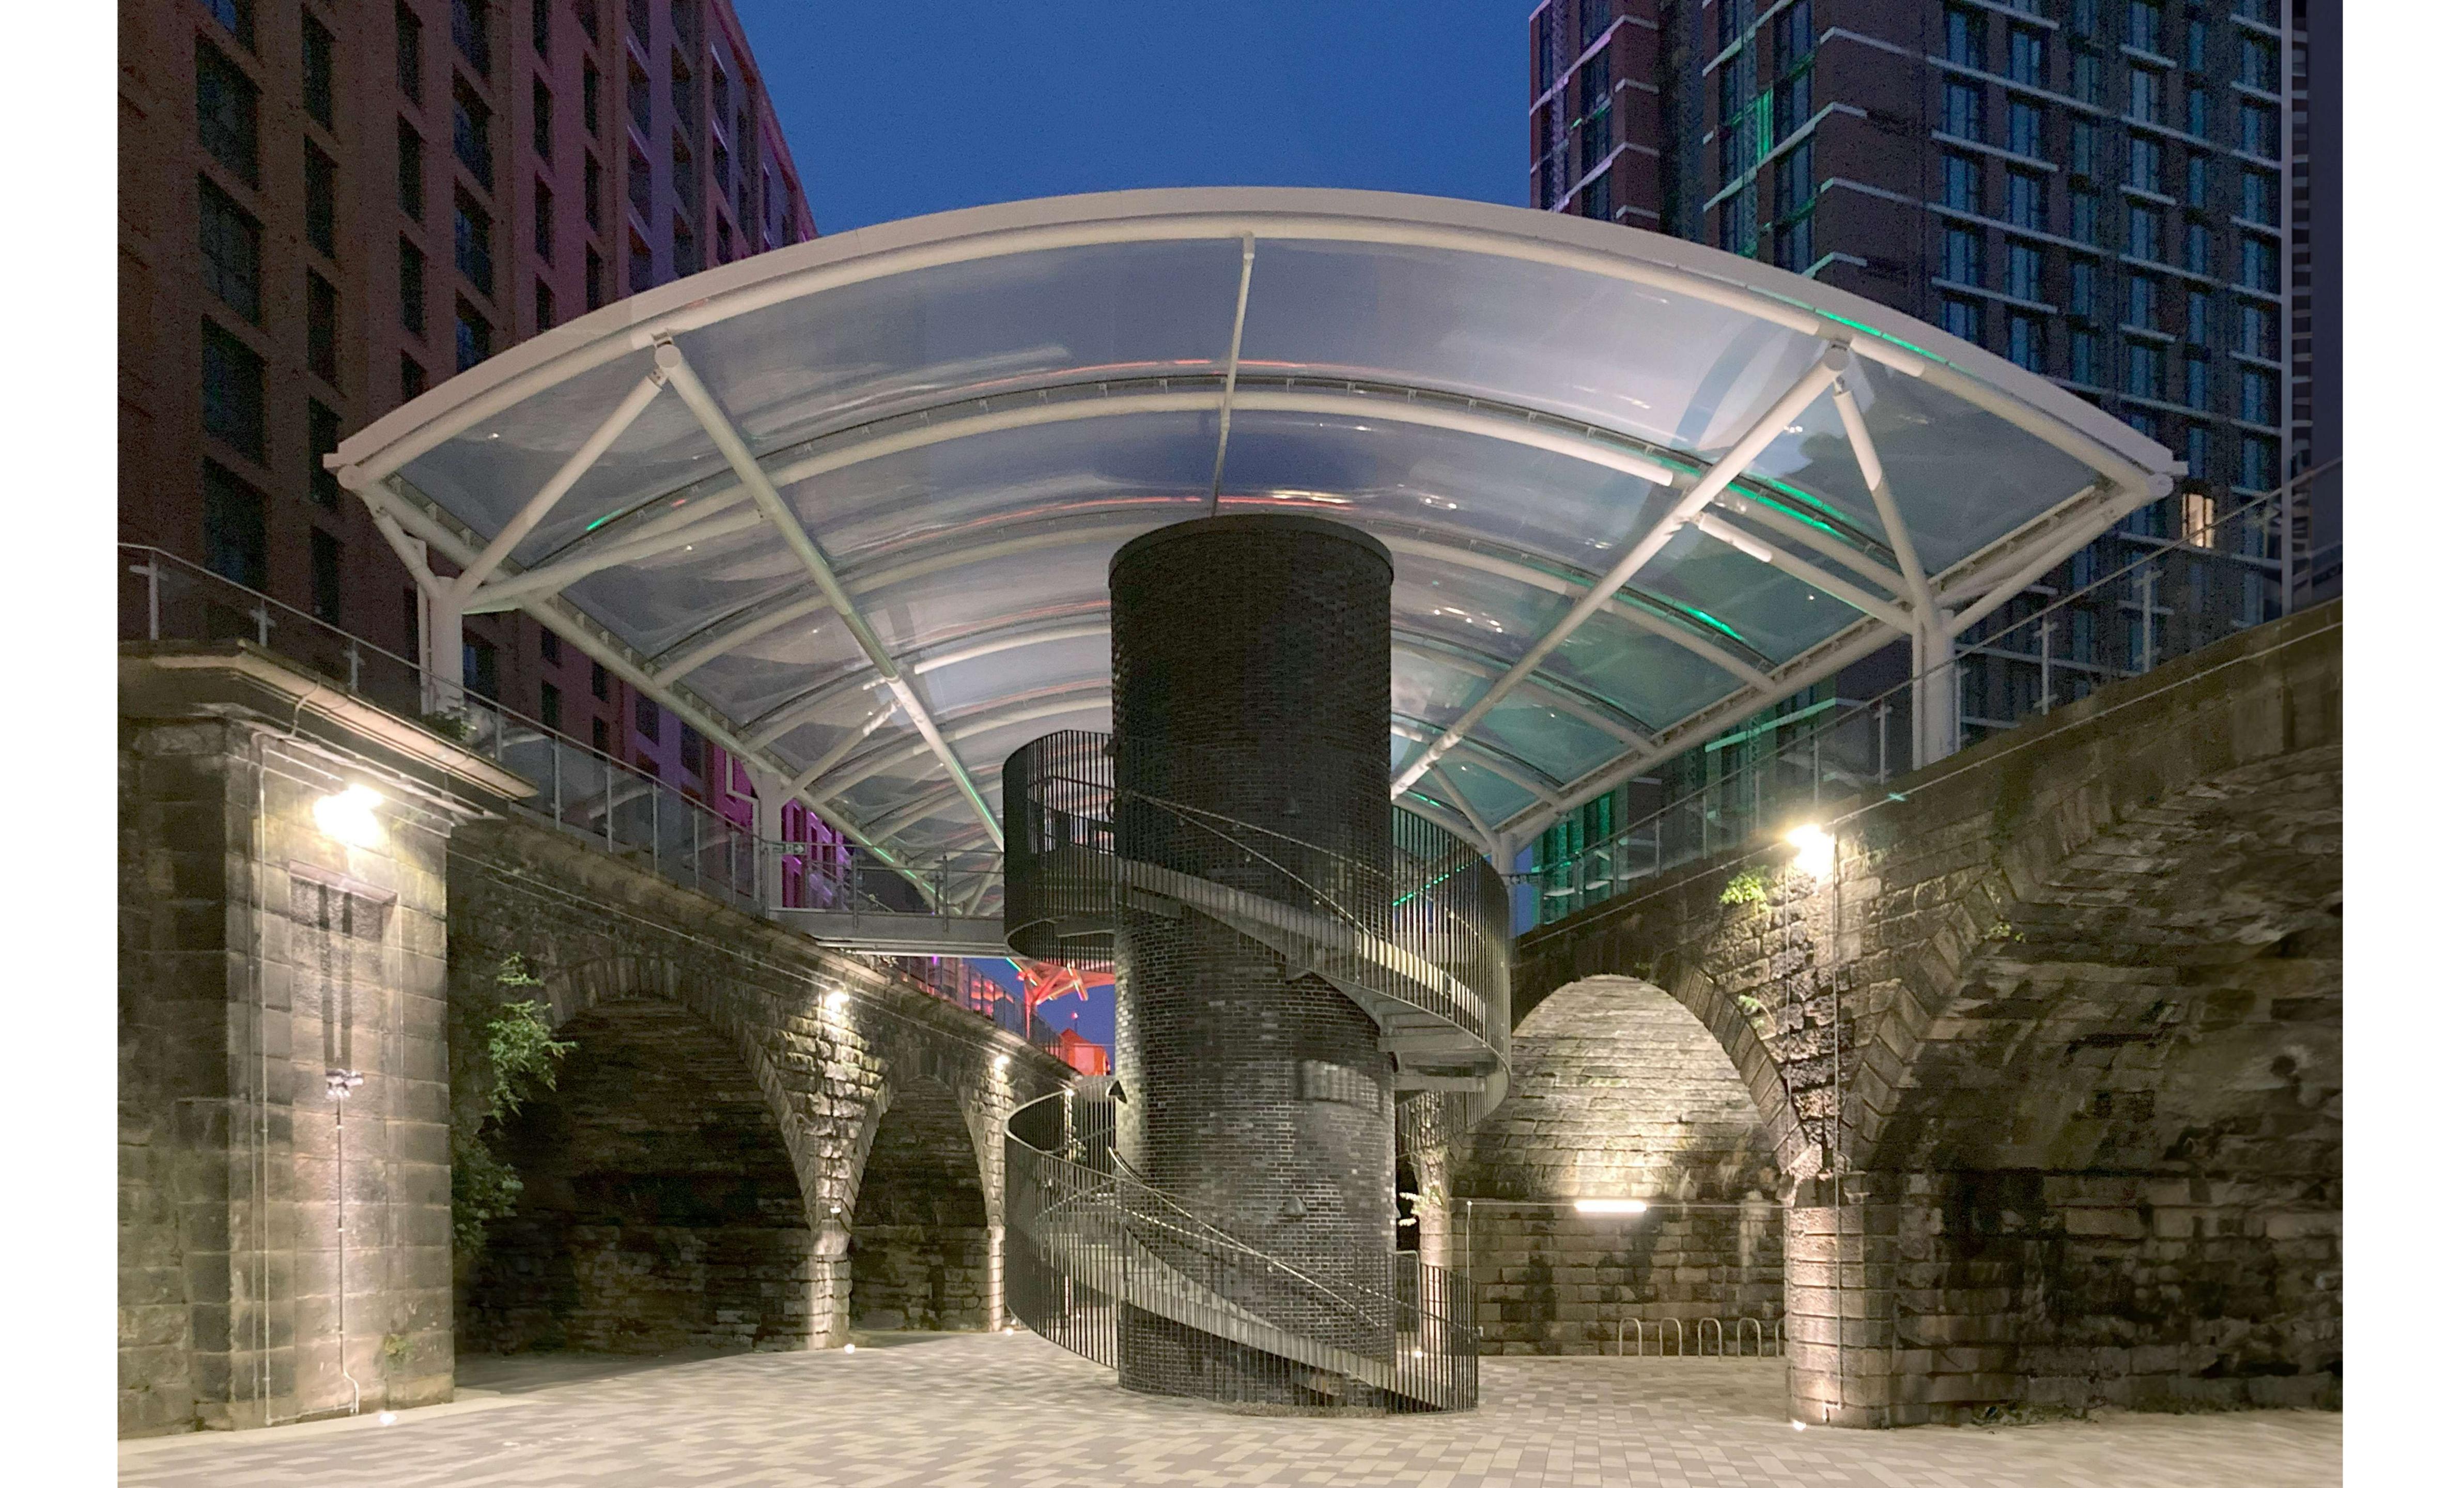

# BRIGGATE - 330M long, c.18m wide

MONK BRIDGE VIADUCT - 310M long, c.16m wide

| _   | ิสไ |
|-----|-----|
| HUB |     |

20

- Restoration and re-use of historic viaduct structure
- Pedestrian connectivity at ground and viaduct Level
- Opportunities for vertical connection
- Opportunities for new active spaces
- Interaction with waterways
- Key views from and towards the site

Monk Bridge, Leeds

Site Opportunities Diagram

| _   | ิสไ |
|-----|-----|
| HUB |     |

Viaduct stand-off zone - opportunity to provide a linear plaza adjacent the proposed retail units to activate the northern edge of the site and facilitate lateral movement across the site

Required Access Road through site from adjacent Monk Bridge development