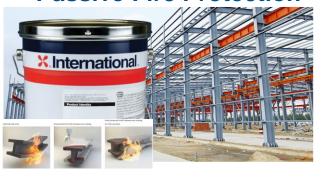

#### **Passive Fire Protection**

## **Fire Protection**

Substrates – Structural steel

Applied on or off-site by a fabricator using spray