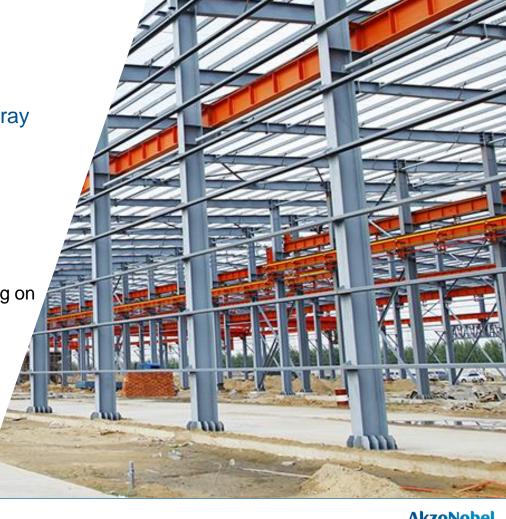

## **Fire Protection**

Substrates – Structural steel

Applied on or off-site by a fabricator using spray

#### **Minimise Emissions**

- VOC-free solvent-free
- BREEAM, LEED compliant

#### **Lower Carbon**

Blast cleaning of steel is not required, depending on exposure