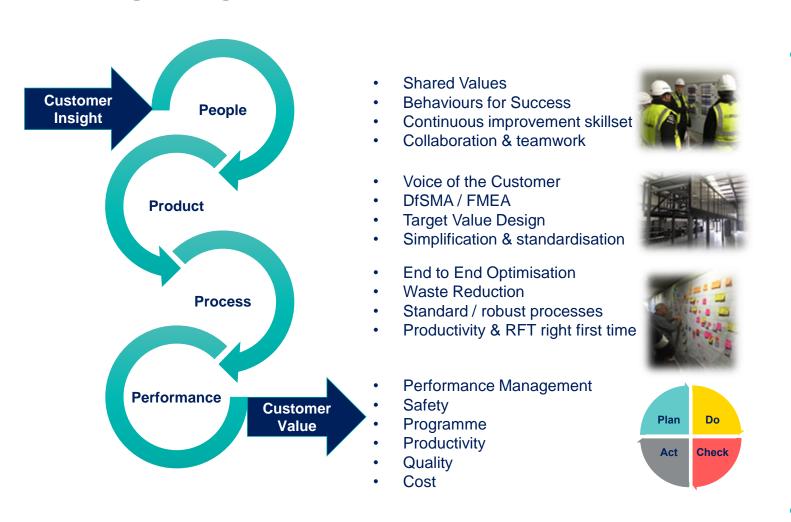

## 4P's to deliver value, productivity & programmes

#### Integrating People, Product, Process and Performance levers

Continuous improvement & Innovation